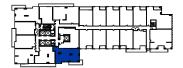

# **Incline**

Three Bedroom + Den

| LIVING  | 1249 SQ FT |
|---------|------------|
| BALCONY | 46 SQ FT   |
| TOTAL   | 1295 SQ FT |

Floor 7

Floor 8 - 9