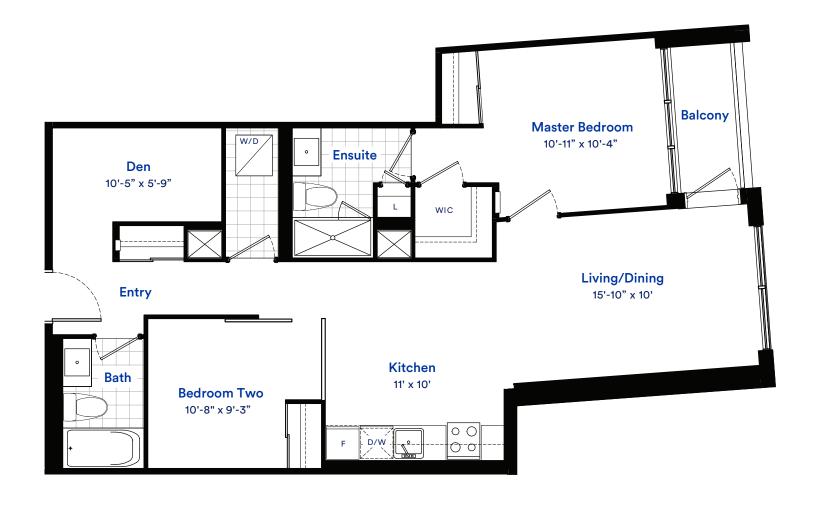

Floor 5

Two Bedroom + Den

| LIVING  | 940 SQ FT |
|---------|-----------|
| BALCONY | 40 SQ FT  |
| TOTAL   | 980 SQ FT |

Floor 5