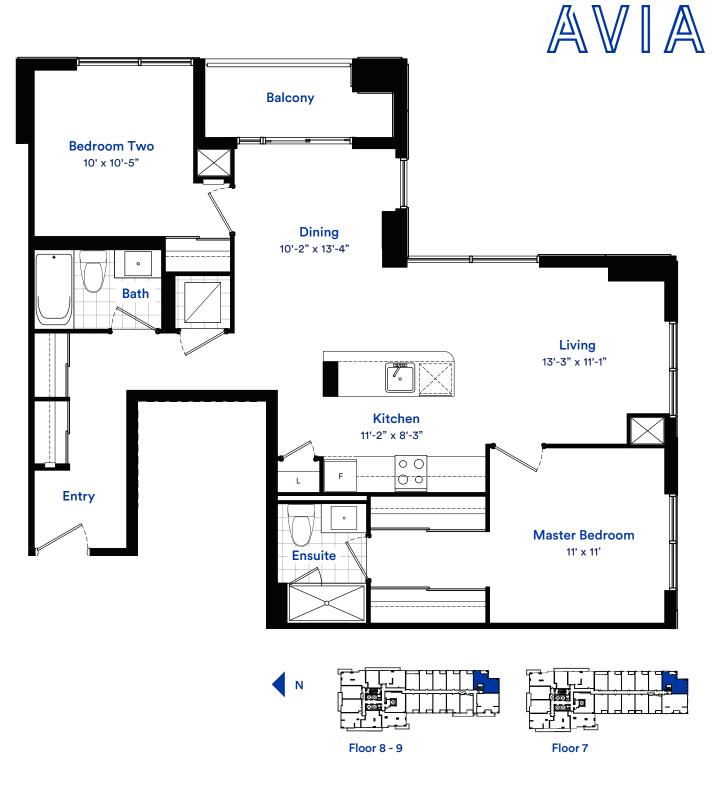

### **Two Bedroom**

| LIVING  | 1044 SQ FT |
|---------|------------|
| BALCONY | 52 SQ FT   |
| TOTAL   | 1096 SQ FT |