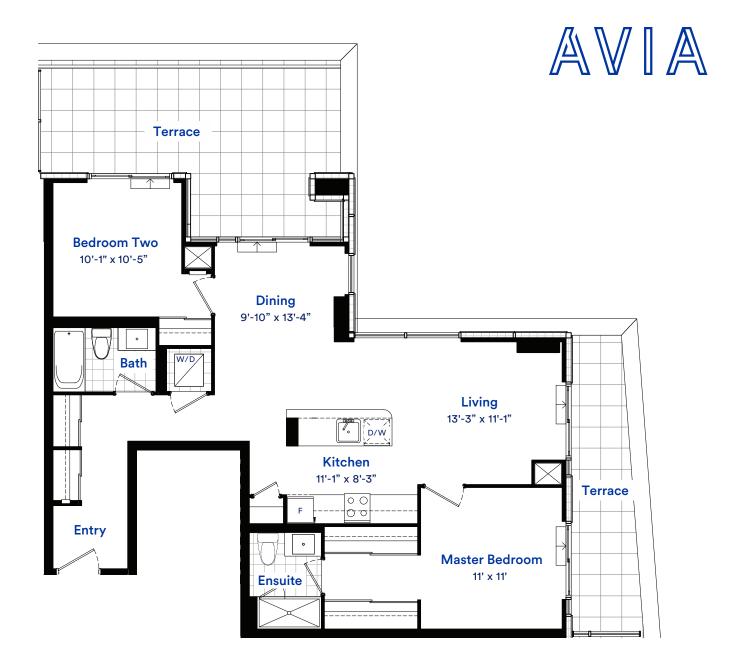

### **Two Bedroom**

| LIVING  | 1044 SQ FT |
|---------|------------|
| BALCONY | 52 SQ FT   |
| TOTAL   | 1096 SQ FT |