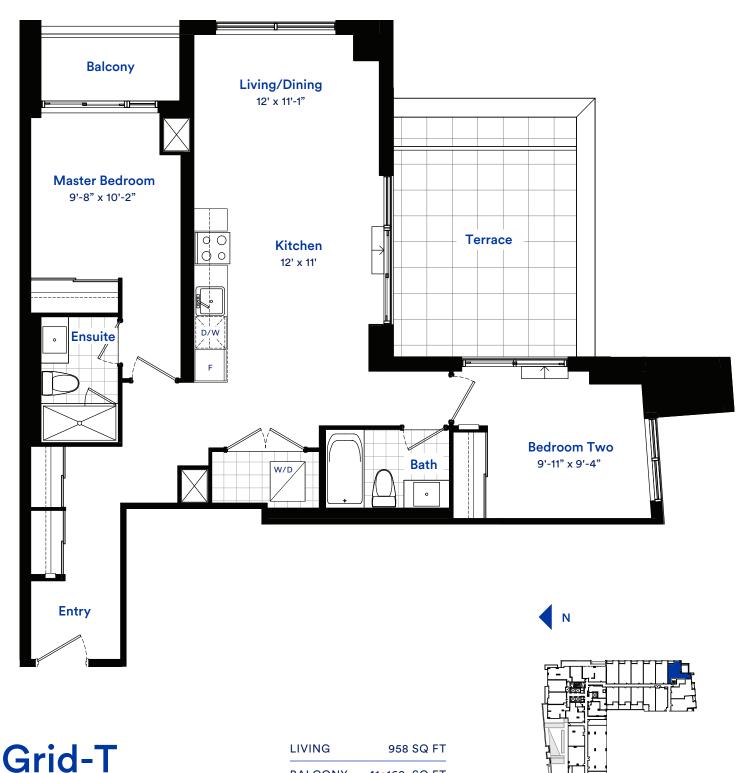

### **Two Bedroom**

| LIVING  | 1044 SQ FT |
|---------|------------|
| BALCONY | 52 SQ FT   |
| TOTAL   | 1096 SQ FT |