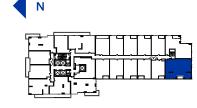

# **Incline**

Three Bedroom + Den

| LIVING  | 1249 SQ FT |
|---------|------------|
| BALCONY | 46 SQ FT   |
| TOTAL   | 1295 SQ FT |

Floor 7

Floor 8 - 9