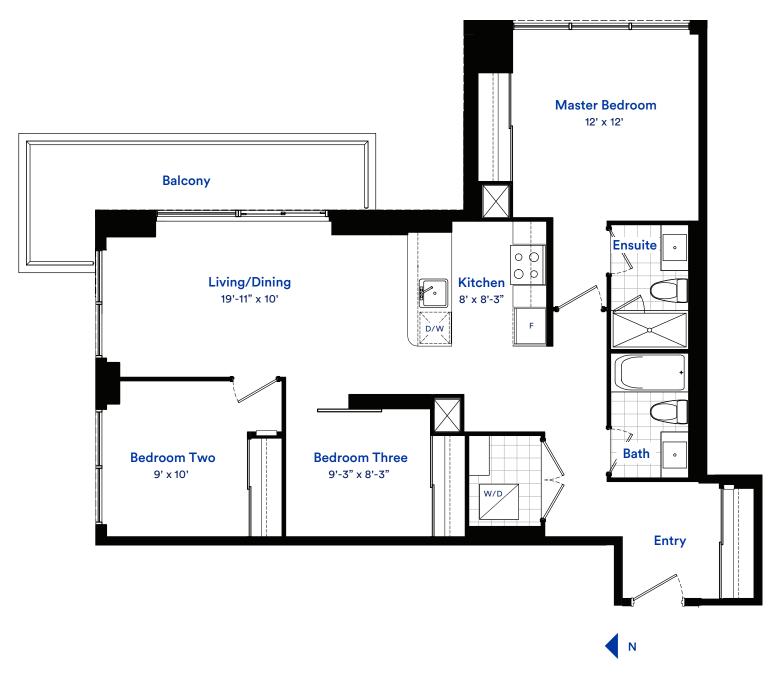

### **Two Bedroom**

| LIVING  | 925 SQ FT  |
|---------|------------|
| BALCONY | 132 SQ FT  |
| TOTAL   | 1057 SQ FT |