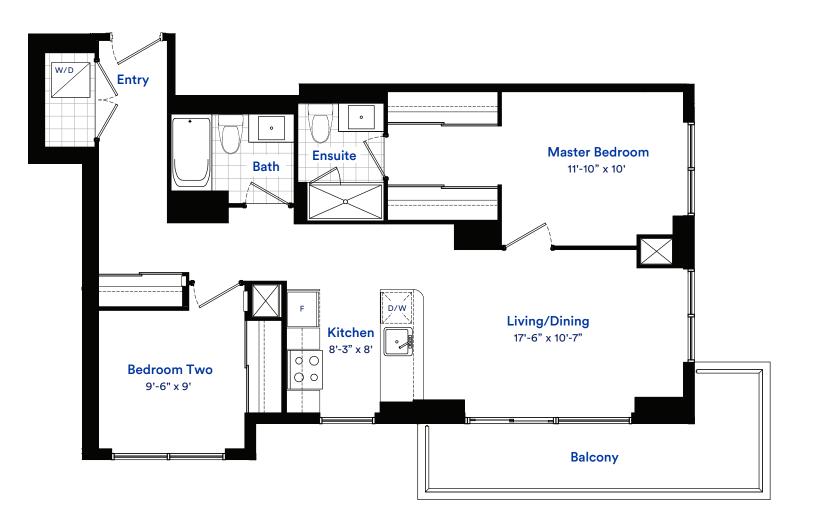

### **Two Bedroom**

| LIVING  | 925 SQ FT  |
|---------|------------|
| BALCONY | 132 SQ FT  |
| TOTAL   | 1057 SQ FT |