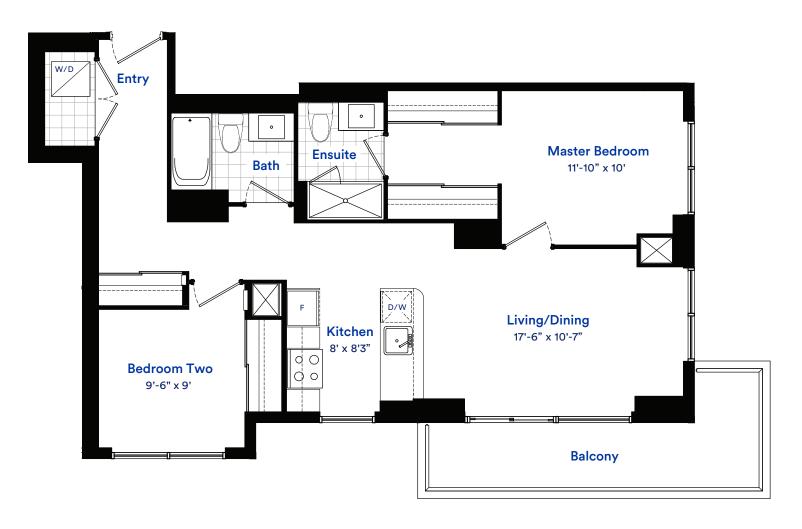

### **Two Bedroom**

| LIVING  | 925 SQ FT  |
|---------|------------|
| BALCONY | 132 SQ FT  |
| TOTAL   | 1057 SQ FT |