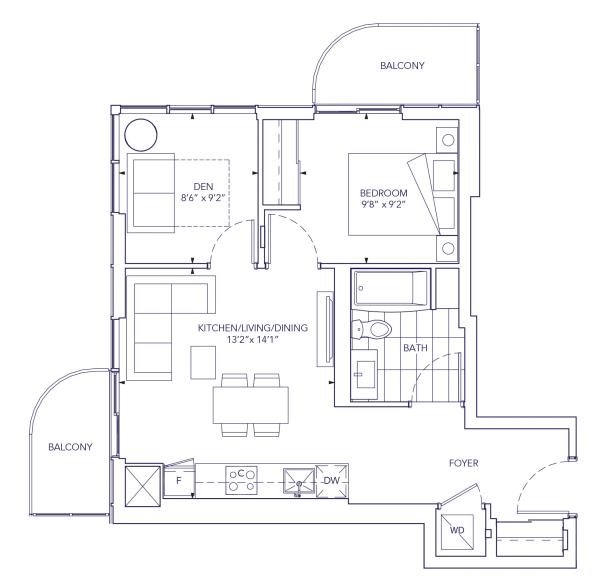

### London549

One Bedroom + Den, One Bath

| Total:    | 651 sq.ft. |
|-----------|------------|
| Exterior: | 102 sq.ft. |
| interior: | 549 sq.tt. |

Typical Floor 8th - 51st | Tower B

Ν

 $\frown$ 

\*Prices, sizes and specifications subject to change without notice. E.&O.E. The dimensions shown of this plan are approximate and subject to normal construction variances. Actual useable floor space within the unit may vary from any stated floor areas or dimensions on this plan. Furniture is displayed for illustration purposes only and does not necessarily reflect the electrical plan for the suite. Suites are sold unfurnished. For more information on the method used for calculating the floor area of any unit, reference should be made to Builder Bulletin No. 22 published by Tarion.

### F=fTr/rL