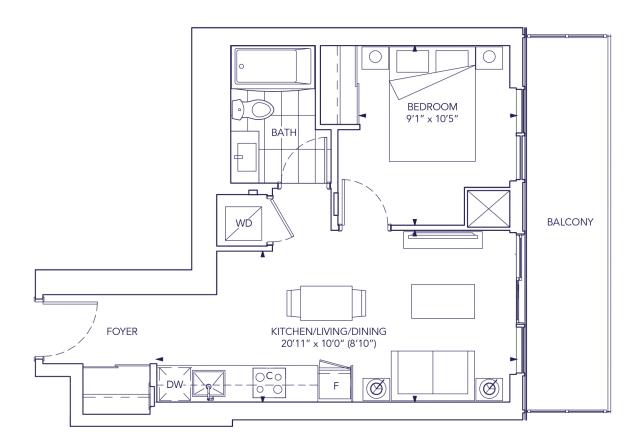

#### **One Bedroom, One Bath**

| Interior: | 458 sq.ft. |
|-----------|------------|
| Exterior: | 100 sq.ft. |
| Total:    | 558 sq.ft. |

#### Typical Floor 8th - 51st | Tower B

\*Prices, sizes and specifications subject to change without notice. E.&O.E. The dimensions shown of this plan are approximate and subject to normal construction variances. Actual useable floor space within the unit may vary from any stated floor areas or dimensions on this plan. Furniture is displayed for illustration purposes only and does not necessarily reflect the electrical plan for the suite. Suites are sold unfurnished. For more information on the method used for calculating the floor area of any unit, reference should be made to Builder Builetin No. 22 published by Tarion.