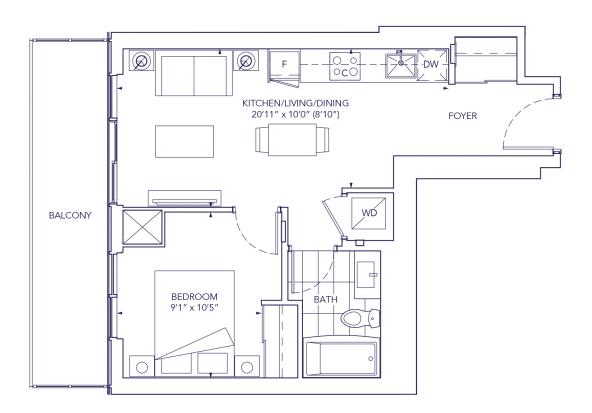

#### One Bedroom, One Bath

| Interior: | 475 sq.ft. |
|-----------|------------|
| Exterior: | 101 sq.ft. |
| Total:    | 576 sq.ft. |

#### Typical Floor 8th - 51st | Tower B

Ν

 $\bigcirc$ 

\*Prices, sizes and specifications subject to change without notice. E.&O.E. The dimensions shown of this plan are approximate and subject to normal construction variances. Actual useable floor space within the unit may vary from any stated floor areas or dimensions on this plan. Furniture is displayed for illustration purposes only and does not necessarily reflect the electrical plan for the suite. Suites are sold unfurnished. For more information on the method used for calculating the floor area of any unit, reference should be made to Builder Bulletin No. 22 published by Tarion.