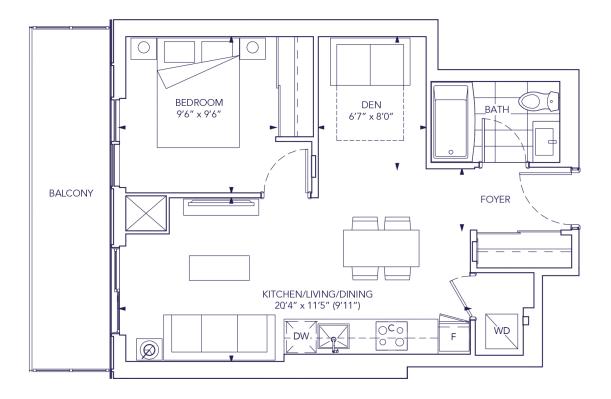

### London549

One Bedroom + Den, One Bath

| Total:    | 651 sq.ft. |
|-----------|------------|
| Exterior: | 102 sq.ft. |
| interior: | 549 sq.tt. |

Typical Floor 8th - 51st | Tower B

Ν

 $\frown$ 

\*Prices, sizes and specifications subject to change without notice. E.&O.E. The dimensions shown of this plan are approximate and subject to normal construction variances. Actual useable floor space within the unit may vary from any stated floor areas or dimensions on this plan. Furniture is displayed for illustration purposes only and does not necessarily reflect the electrical plan for the suite. Suites are sold unfurnished. For more information on the method used for calculating the floor area of any unit, reference should be made to Builder Bulletin No. 22 published by Tarion.