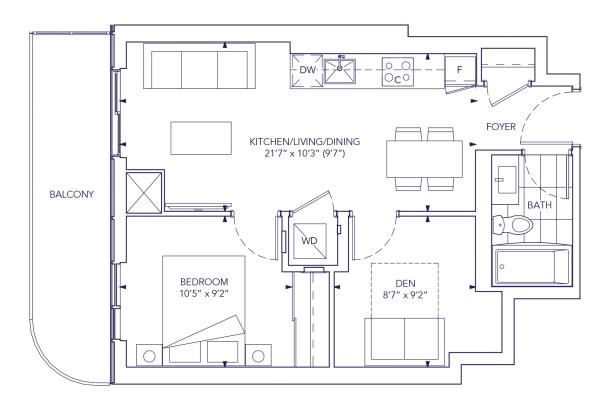

# London562

One Bedroom + Den, One Bath Interior: 562 sq.ft. 101 sq.ft. Exterior: Total: 663 sq.ft.

Typical Floor 8th - 51st | Tower B

Ν

\*Prices, sizes and specifications subject to change without notice. E.&O.E. The dimensions shown of this plan are approximate and subject to normal construction variances. Actual useable floor space within the unit may vary from any stated floor areas or dimensions on this plan. Furniture is displayed for illustration purposes only and does not necessarily reflect the electrical plan for the suite. Suites are sold unrunished. For more information on the method used for calculating the floor area of any unit, reference should be made to Builder Builder Builetin No. 22 published by Tarion.

### F=sTrv/rL