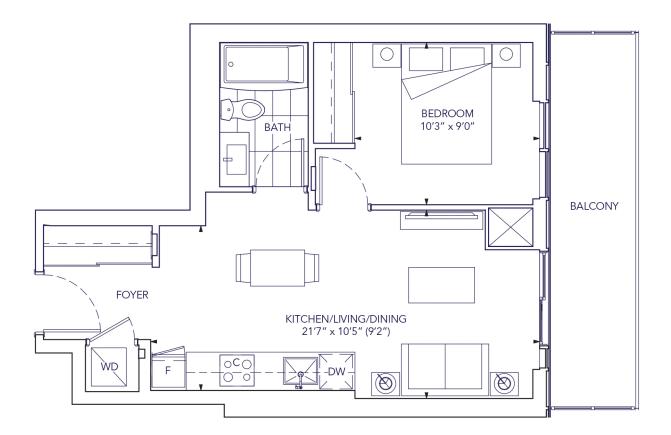

#### **One Bedroom, One Bath**

| Interior: | 458 sq.ft. |
|-----------|------------|
| Exterior: | 100 sq.ft. |
| Total:    | 558 sq.ft. |

#### Typical Floor 8th - 51st | Tower B

\*Prices, sizes and specifications subject to change without notice. E.&O.E. The dimensions shown of this plan are approximate and subject to normal construction variances. Actual useable floor space within the unit may vary from any stated floor areas or dimensions on this plan. Furniture is displayed for illustration purposes only and does not necessarily reflect the electrical plan for the suite. Suites are sold unfurnished. For more information on the method used for calculating the floor area of any unit, reference should be made to Builder Builetin No. 22 published by Tarion.