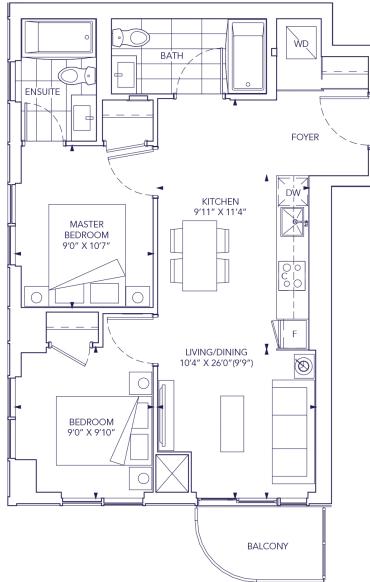

#### Two Bedroom, Two Bath

Interior: 698 sq.ft. Exterior: 37 sq.ft. Total: 735 sq.ft.

#### Typical Floor 8th - 51st | Tower B

Ν

 $\bigcirc$ 

\*Prices, sizes and specifications subject to change without notice. E.&O.E. The dimensions shown of this plan are approximate and subject to normal construction variances. Actual useable floor space within the unit may vary from any stated floor areas or dimensions on this plan. Furniture is displayed for illustration purposes only and does not necessarily reflect the electrical plan for the suite. Suites are sold unfurnished. For more information on the method used for calculating the floor area of any unit, reference should be made to Builder BuiletIn No. 22 published by Tarion.