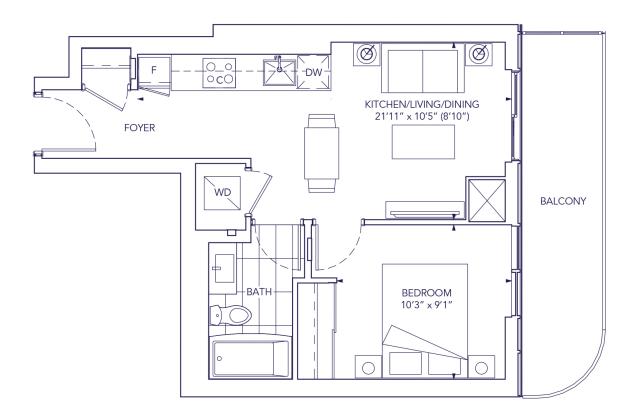

#### One Bedroom, One Bath

| Interior: | 475 sq.ft. |
|-----------|------------|
| Exterior: | 101 sq.ft. |
| Total:    | 576 sq.ft. |

#### Typical Floor 8th - 51st | Tower B

Ν

 $\bigcirc$ 

\*Prices, sizes and specifications subject to change without notice. E.&O.E. The dimensions shown of this plan are approximate and subject to normal construction variances. Actual useable floor space within the unit may vary from any stated floor areas or dimensions on this plan. Furniture is displayed for illustration purposes only and does not necessarily reflect the electrical plan for the suite. Suites are sold unfurnished. For more information on the method used for calculating the floor area of any unit, reference should be made to Builder Bulletin No. 22 published by Tarion.