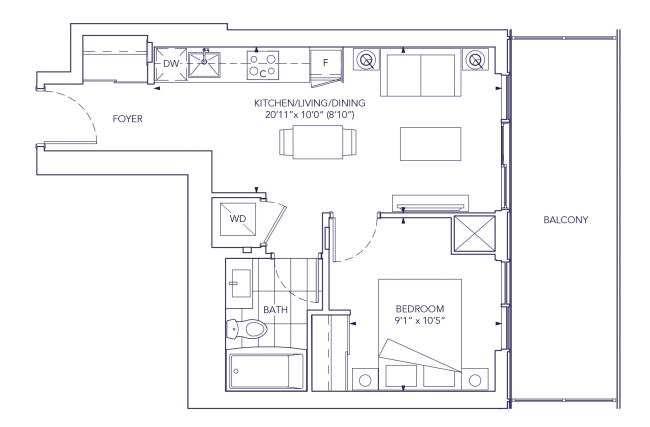

#### **One Bedroom, One Bath**

| Interior: | 458 sq.ft. |
|-----------|------------|
| Exterior: | 100 sq.ft. |
| Total:    | 558 sq.ft. |

#### Typical Floor 8th - 51st | Tower B

\*Prices, sizes and specifications subject to change without notice. E.&O.E. The dimensions shown of this plan are approximate and subject to normal construction variances. Actual useable floor space within the unit may vary from any stated floor areas or dimensions on this plan. Furniture is displayed for illustration purposes only and does not necessarily reflect the electrical plan for the suite. Suites are sold unfurnished. For more information on the method used for calculating the floor area of any unit, reference should be made to Builder Builetin No. 22 published by Tarion.