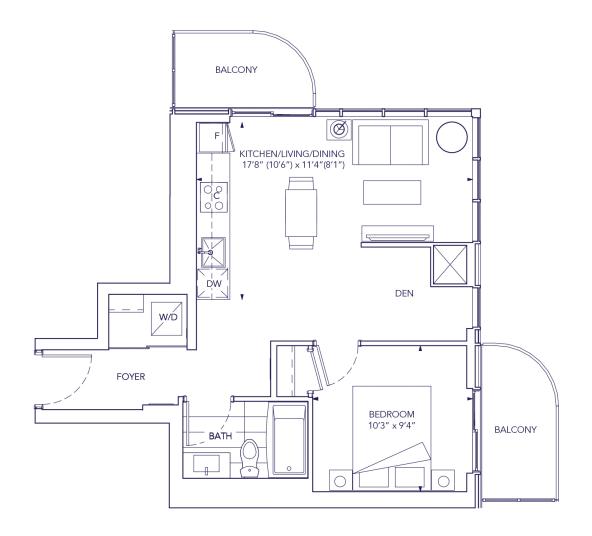

### London549

One Bedroom + Den, One Bath

| Total:    | 651 sq.ft. |
|-----------|------------|
| Exterior: | 102 sq.ft. |
| interior: | 549 sq.tt. |

Typical Floor 8th - 51st | Tower B

Ν

 $\frown$ 

\*Prices, sizes and specifications subject to change without notice. E.&O.E. The dimensions shown of this plan are approximate and subject to normal construction variances. Actual useable floor space within the unit may vary from any stated floor areas or dimensions on this plan. Furniture is displayed for illustration purposes only and does not necessarily reflect the electrical plan for the suite. Suites are sold unfurnished. For more information on the method used for calculating the floor area of any unit, reference should be made to Builder Bulletin No. 22 published by Tarion.

### F=fTr/rL