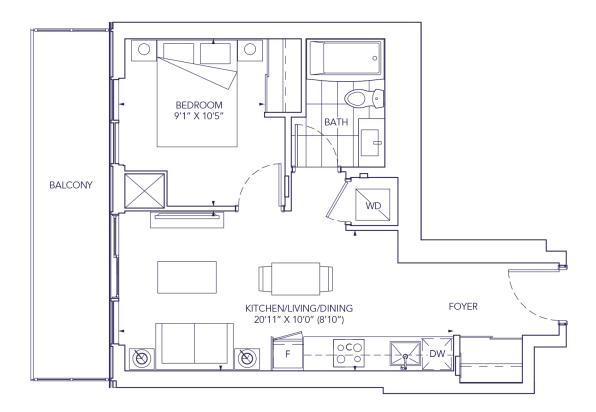

#### **One Bedroom, One Bath** Interior: 498 sq.ft. Exterior: 107 sq.ft.

Total: 605 sq.ft.

Typical Floor 8th - 51st | Tower B

Ν

 $\bigcirc$ 

\*Prices, sizes and specifications subject to change without notice. E.&O.E. The dimensions shown of this plan are approximate and subject to normal construction variances. Actual useable floor space within the unit may vary from any stated floor areas or dimensions on this plan. Furniture is displayed for illustration purposes only and does not necessarily reflect the electrical plan for the suite. Suites are sold infurinshed. For more information on the method used for calculating the floor area of any unit, reference should be made to Builder Builetin No. 22 published by Tarion.

#### One Bedroom, One Bath

| Total:    | 601 sq.ft. |
|-----------|------------|
| Exterior: | 102 sq.ft. |
| miterior. | 400 39.16  |

Typical Floor 8th - 51st | Tower B

Ν

 $\bigcirc$ 

\*Prices, sizes and specifications subject to change without notice. E.&O.E. The dimensions shown of this plan are approximate and subject to normal construction variances. Actual useable floor space within the unit may vary from any stated floor areas or dimensions on this plan. Furniture is displayed for illustration purposes only and does not necessarily reflect the electrical plan for the suite. Suites are sold unfurnished. For more information on the method used for calculating the floor area of any unit, reference should be made to Builder Bulletin No. 22 published by Tarion.