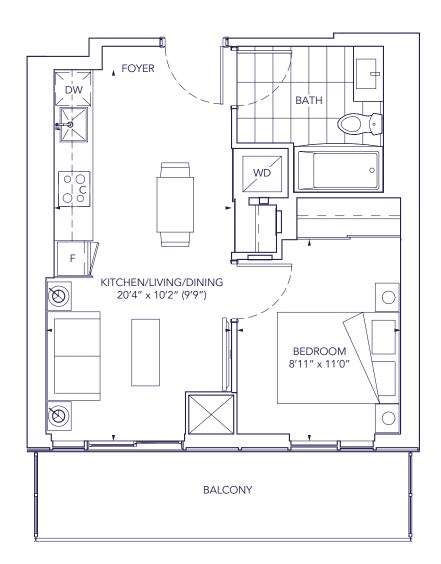

#### **One Bedroom, One Bath**

| Interior: | 458 sq.ft. |
|-----------|------------|
| Exterior: | 100 sq.ft. |
| Total:    | 558 sq.ft. |

#### Typical Floor 8th - 51st | Tower B

\*Prices, sizes and specifications subject to change without notice. E.&O.E. The dimensions shown of this plan are approximate and subject to normal construction variances. Actual useable floor space within the unit may vary from any stated floor areas or dimensions on this plan. Furniture is displayed for illustration purposes only and does not necessarily reflect the electrical plan for the suite. Suites are sold unfurnished. For more information on the method used for calculating the floor area of any unit, reference should be made to Builder Builetin No. 22 published by Tarion.