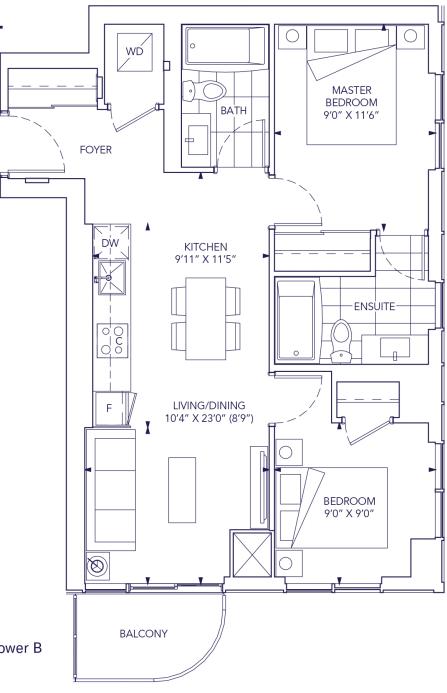

### Berlin699

#### Two Bedroom, Two Bath Interior: 699 sq.ft.

Exterior:37 sq.ft.Total:736 sq.ft.

#### Typical Floor 8th - 51st | Tower B

\*Prices, sizes and specifications subject to change without notice. E.&O.E. The dimensions shown of this plan are approximate and subject to normal construction variances. Actual useable floor space within the unit may vary from any stated floor areas or dimensions on this plan. Furniture is displayed for illustration purposes only and does not necessarily reflect the electrical plan for the suite. Suites are sold infurinshed. For more information on the method used for calculating the floor area of any unit, reference should be made to Builder Builetin No. 22 published by Tarion.