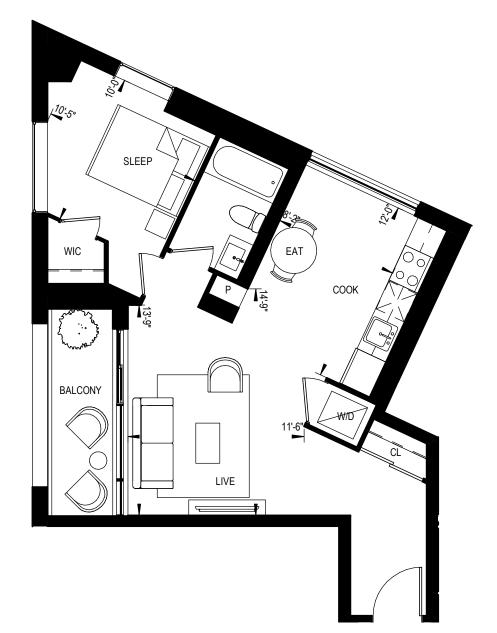

CONTEXT

RIO + CAN

This plan is not to be scaled and is subject to architectural review and revisions to maintain the high standards of this development without notice. All details are approximate and subject to change without notice in order to comply with building site conditions and municipal, structural and vendor and/or architectural requirements. The location, size and type of windows and exterior building elements such as balconies and terraces, if any, may vary without notice. Purchasers are specifically advised that dimensions and square footages may change on completion of the condominium.