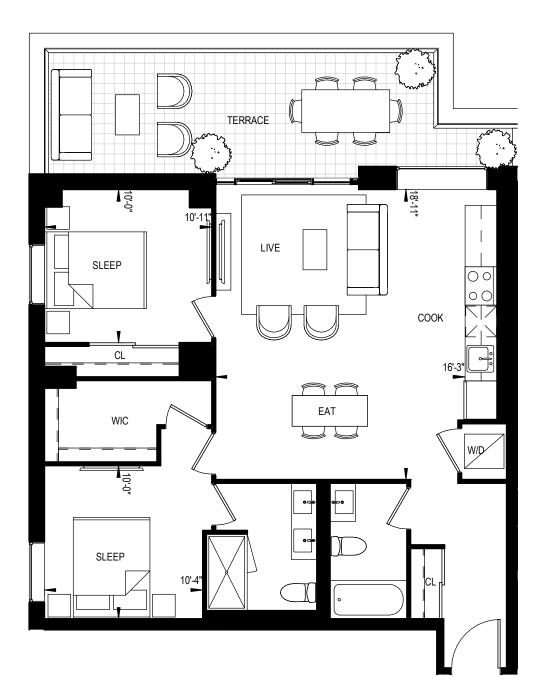

2 BEDROOM 807 Square Feet 221 Square Feet Terrace

RIO + CAN

CONTEXT

This plan is not to be scaled and is subject to architectural review and revisions to maintain the high standards of this development without notice. All details are approximate and subject to change without notice in order to comply with building site conditions and municipal, structural and vendor and/or architectural requirements. The location, size and type of windows and exterior building elements such as balconies and terraces, if any, may vary without notice. Purchasers are specifically advised that dimensions and square footages may change on completion of the condominium.