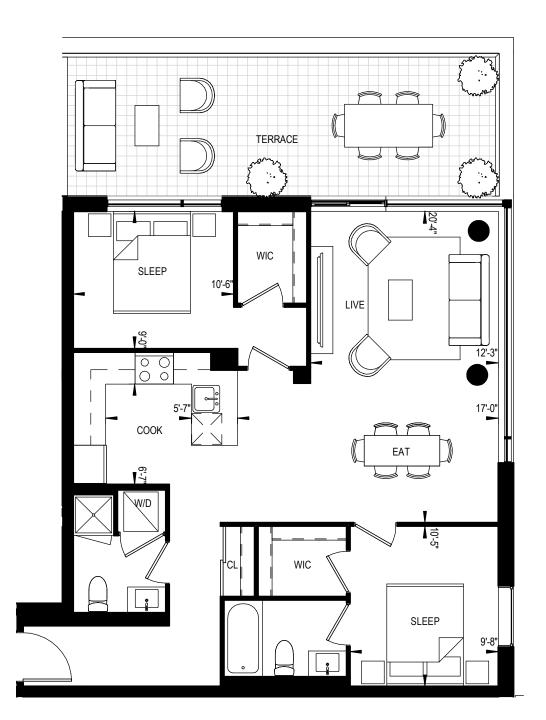

**2B-31** 2 BEDROOM 864 Square Feet 210 Square Feet Terrace

CONTEXT

RIO + CAN

This plan is not to be scaled and is subject to architectural review and revisions to maintain the high standards of this development without notice. All details are approximate and subject to change without notice in order to comply with building site conditions and municipal, structural and vendor and/or architectural requirements. The location, size and type of windows and exterior building elements such as balconies and terraces, if any, may vary without notice. Purchasers are specifically advised that dimensions and square footages may change on completion of the condominium.