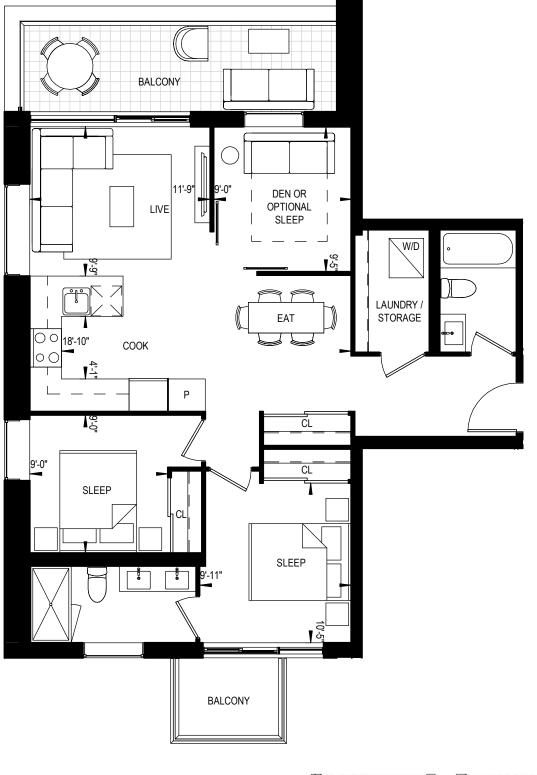

2 BEDROOM 825 Square Feet 129 Square Feet Terrace

2 BEDROOM 861 Square Feet 278 Square Feet Terrace

CONTEXT RIO+CAN

his plan is not to be scaled and is subject to architectural review and revisions to maintain the high standards of this development without notice. All details re approximate and subject to change without notice in order to comply with building site conditions and municipal, structural and vendor and/or rehitectural requirements. The location, size and type of windows and exterior building elements such as balconies and terraces, if any, may vary without otice. Purchasers are specifically advised that dimensions and square footages may change on completion of the condominium.