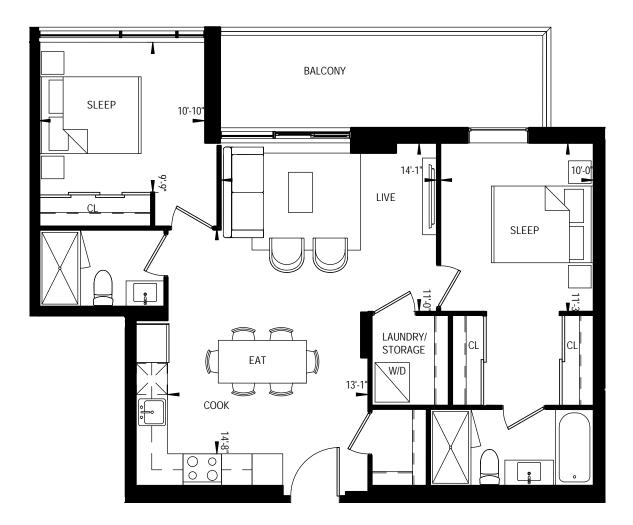

2 BEDROOM 947 Square Feet 263 Square Feet Terrace

CONTEXT

RIO + CAN

This plan is not to be scaled and is subject to architectural review and revisions to maintain the high standards of this development without notice. All details are approximate and subject to change without notice in order to comply with building site conditions and municipal, structural and vendor and/or architectural requirements. The location, size and type of windows and exterior building elements such as balconies and terrace, if any, may vary without notice. Purchasers are specifically advised that dimensions and square footages may change on completion of the condominium.