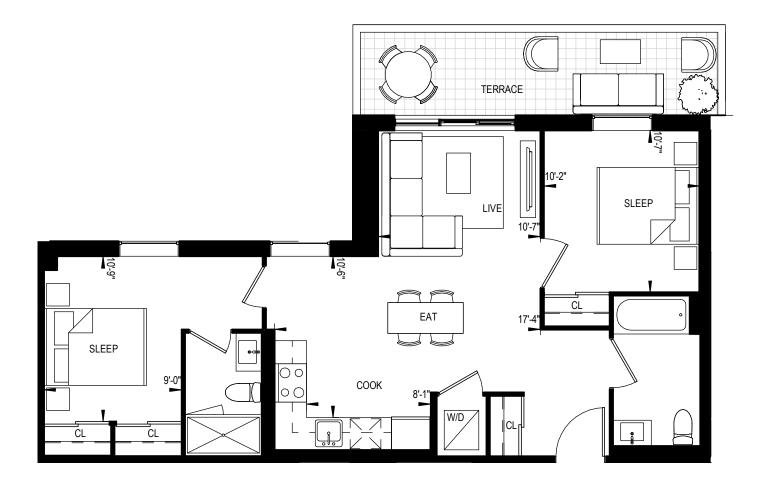

**2B-31** 2 BEDROOM 864 Square Feet 210 Square Feet Terrace

CONTEXT

RIO + CAN

This plan is not to be scaled and is subject to architectural review and revisions to maintain the high standards of this development without notice. All details are approximate and subject to change without notice in order to comply with building site conditions and municipal, structural and vendor and/or architectural requirements. The location, size and type of windows and exterior building elements such as balconies and terraces, if any, may vary without notice. Purchasers are specifically advised that dimensions and square footages may change on completion of the condominium.