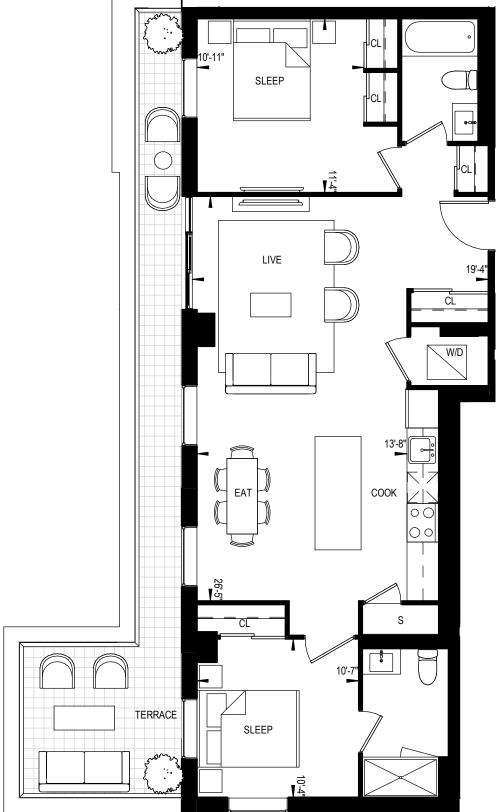

2 BEDROOM 947 Square Feet 263 Square Feet Terrace

CONTEXT

RIO + CAN

This plan is not to be scaled and is subject to architectural review and revisions to maintain the high standards of this development without notice. All details are approximate and subject to change without notice in order to comply with building site conditions and municipal, structural and vendor and/or architectural requirements. The location, size and type of windows and exterior building elements such as balconies and terrace, if any, may vary without notice. Purchasers are specifically advised that dimensions and square footages may change on completion of the condominium.