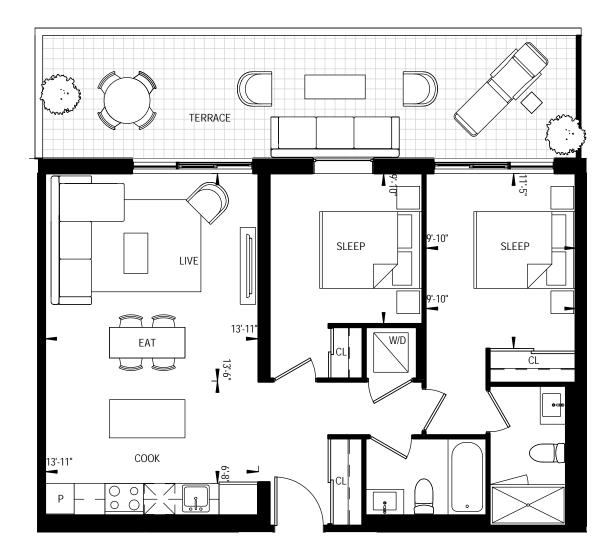

2 BEDROOM 825 Square Feet 129 Square Feet Terrace

2 BEDROOM 861 Square Feet 278 Square Feet Terrace

CONTEXT RIO+CAN

his plan is not to be scaled and is subject to architectural review and revisions to maintain the high standards of this development without notice. All details re approximate and subject to change without notice in order to comply with building site conditions and municipal, structural and vendor and/or rehitectural requirements. The location, size and type of windows and exterior building elements such as balconies and terraces, if any, may vary without otice. Purchasers are specifically advised that dimensions and square footages may change on completion of the condominium.