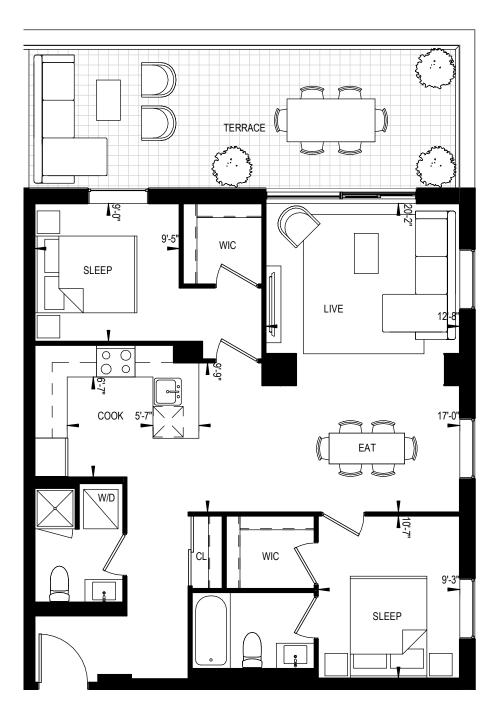

2 BEDROOM 955 Square Feet 224 Square Feet Terrace

RIO \* CAN LIVING This plan is not to be scaled and is subject to architectural review and revisions to maintain the high standards of this development without notice. All details are approximate and subject to change without notice in order to comply with building site conditions and municipal, structural and vendor and/or architectural requirements. The location, size and type of windows and exterior building elements such as balconies and terroes, if any, may vary without notice. Purchasers are specifically advised that dimensions and square footages may change on completion of the condominium.