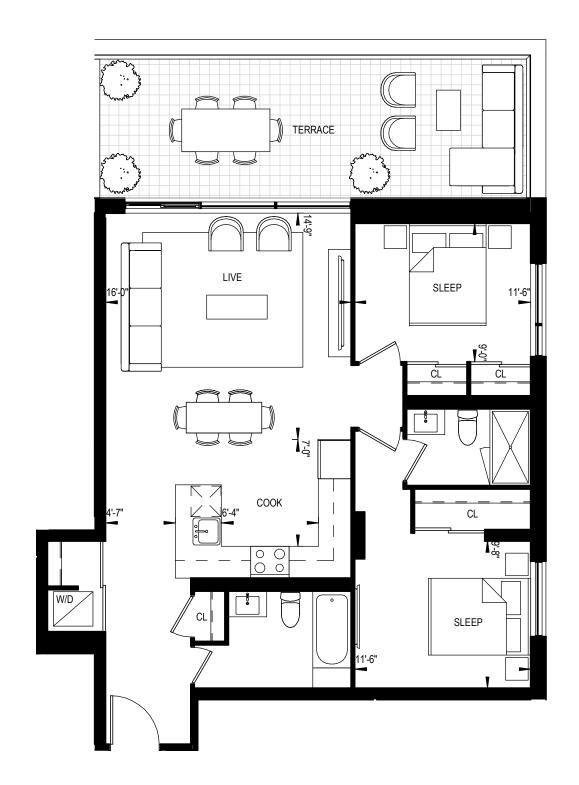

CONTEXT

RIO + CAN

This plan is not to be scaled and is subject to architectural review and revisions to maintain the high standards of this development without notice. All details are approximate and subject to change without notice in order to comply with building site conditions and municipal, structural and vendor and/or architectural requirements. The location, size and type of windows and exterior building elements such as balconies and terraces, if any, may vary without notice. Purchasers are specifically advised that dimensions and square footages may change on completion of the condominium.