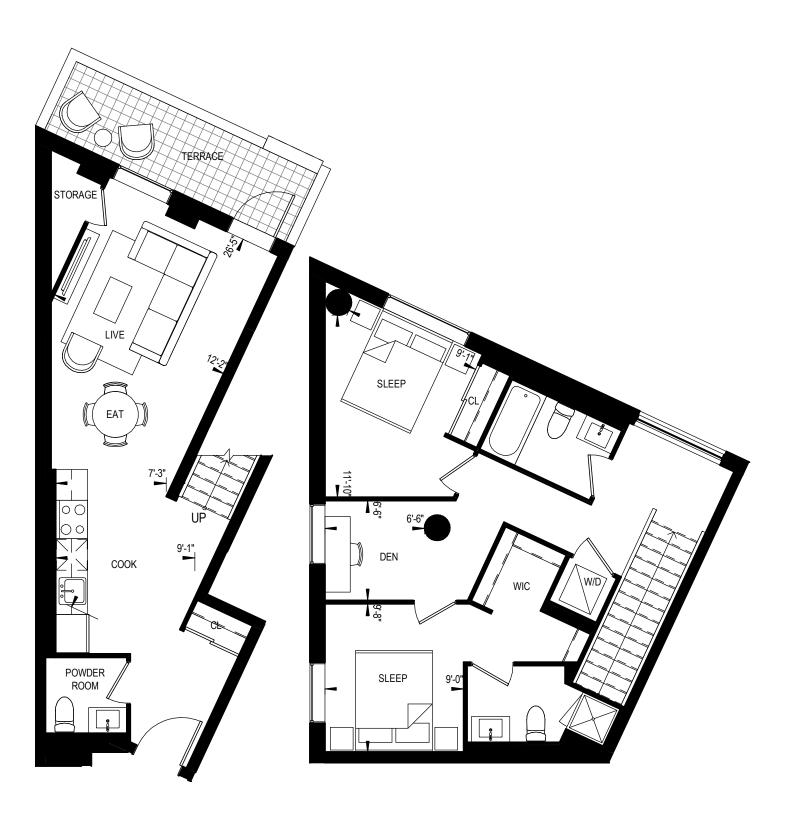

## **TH-01**

2 BEDROOM + DEN 1148 Square Feet 85 Square Feet Terrace

RIO + CAN

This plan is not to be scaled and is subject to architectural review and revisions to maintain the high standards of this development without notice. All details are approximate and subject to change without notice in order to comply with building site conditions and municipal, structural and vendor and/or privinetural requirements. The location, size and type of windows and exterior building elements such as balconies and terraces, if any, may vary without to the Purchasers are specifically advised that dimensions and square footages may change on completion of the condominium.