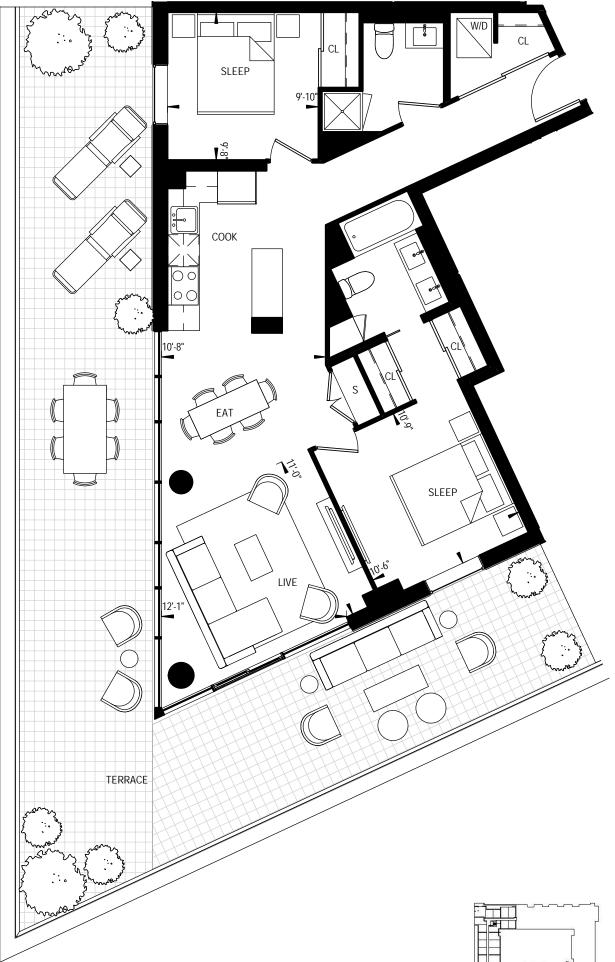

**2B-31** 2 BEDROOM 864 Square Feet 210 Square Feet Terrace

CONTEXT

RIO + CAN

This plan is not to be scaled and is subject to architectural review and revisions to maintain the high standards of this development without notice. All details are approximate and subject to change without notice in order to comply with building site conditions and municipal, structural and vendor and/or architectural requirements. The location, size and type of windows and exterior building elements such as balconies and terraces, if any, may vary without notice. Purchasers are specifically advised that dimensions and square footages may change on completion of the condominium.