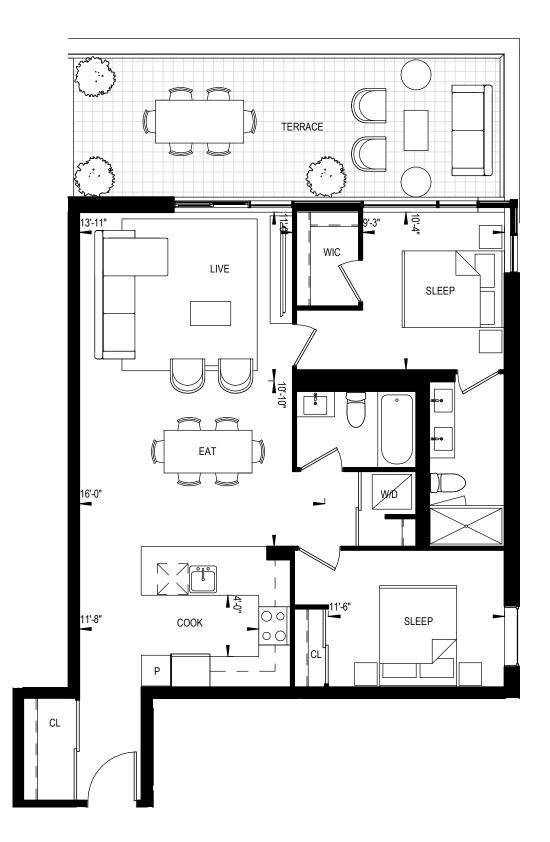

2 BEDROOM 807 Square Feet 221 Square Feet Terrace

RIO + CAN

CONTEXT

This plan is not to be scaled and is subject to architectural review and revisions to maintain the high standards of this development without notice. All details are approximate and subject to change without notice in order to comply with building site conditions and municipal, structural and vendor and/or architectural requirements. The location, size and type of windows and exterior building elements such as balconies and terraces, if any, may vary without notice. Purchasers are specifically advised that dimensions and square footages may change on completion of the condominium.