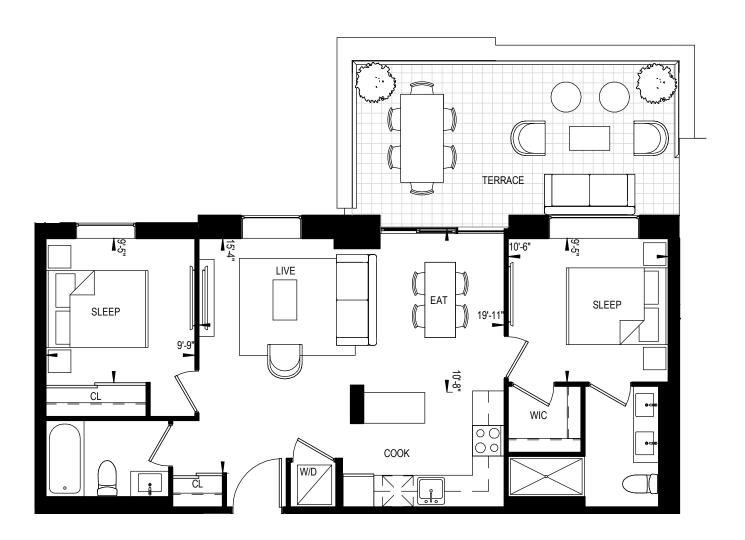

2 BEDROOM 807 Square Feet 221 Square Feet Terrace

RIO + CAN

CONTEXT

This plan is not to be scaled and is subject to architectural review and revisions to maintain the high standards of this development without notice. All details are approximate and subject to change without notice in order to comply with building site conditions and municipal, structural and vendor and/or architectural requirements. The location, size and type of windows and exterior building elements such as balconies and terraces, if any, may vary without notice. Purchasers are specifically advised that dimensions and square footages may change on completion of the condominium.