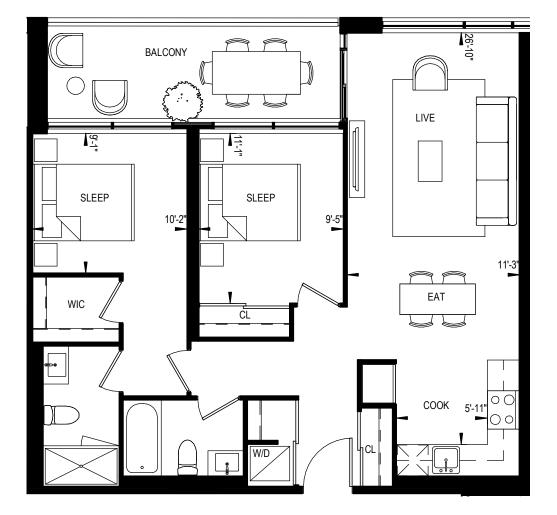

2 BEDROOM 825 Square Feet 129 Square Feet Terrace

2 BEDROOM 861 Square Feet 278 Square Feet Terrace

CONTEXT RIO+CAN

his plan is not to be scaled and is subject to architectural review and revisions to maintain the high standards of this development without notice. All details re approximate and subject to change without notice in order to comply with building site conditions and municipal, structural and vendor and/or rehitectural requirements. The location, size and type of windows and exterior building elements such as balconies and terraces, if any, may vary without otice. Purchasers are specifically advised that dimensions and square footages may change on completion of the condominium.