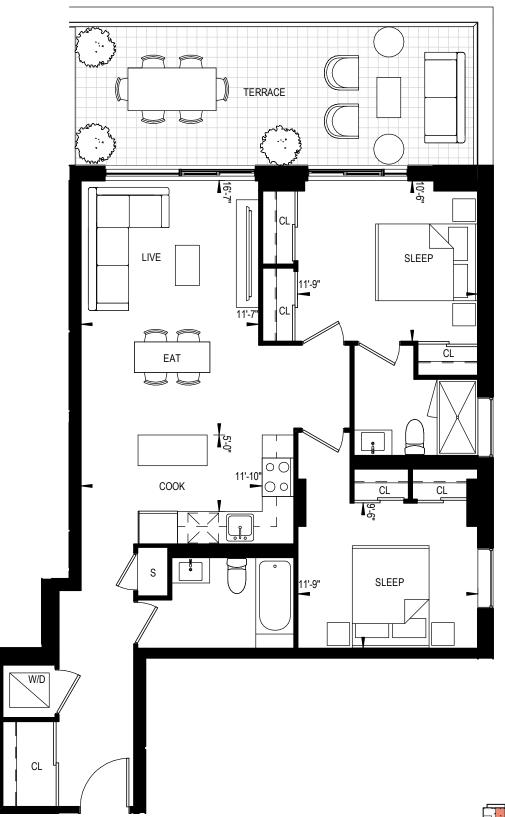

2 BEDROOM 825 Square Feet 129 Square Feet Terrace

2 BEDROOM 861 Square Feet 278 Square Feet Terrace

CONTEXT RIO+CAN

his plan is not to be scaled and is subject to architectural review and revisions to maintain the high standards of this development without notice. All details re approximate and subject to change without notice in order to comply with building site conditions and municipal, structural and vendor and/or rehitectural requirements. The location, size and type of windows and exterior building elements such as balconies and terraces, if any, may vary without otice. Purchasers are specifically advised that dimensions and square footages may change on completion of the condominium.