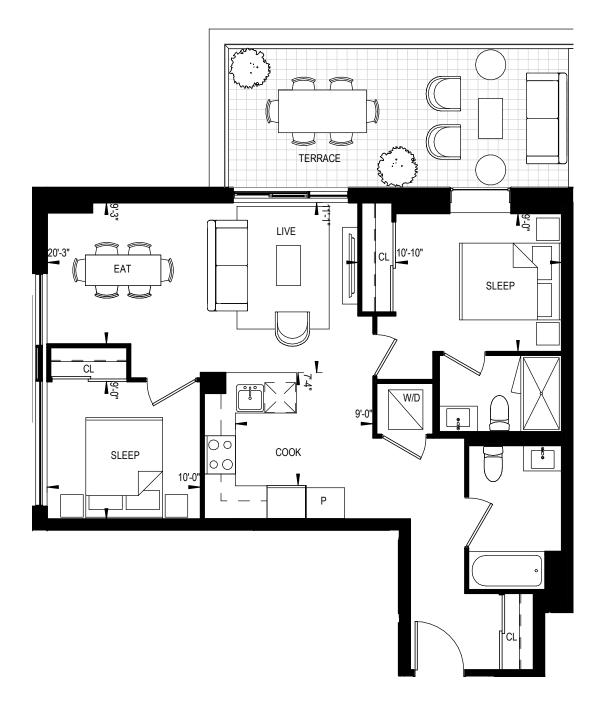

2 BEDROOM 807 Square Feet 221 Square Feet Terrace

RIO + CAN

CONTEXT

This plan is not to be scaled and is subject to architectural review and revisions to maintain the high standards of this development without notice. All details are approximate and subject to change without notice in order to comply with building site conditions and municipal, structural and vendor and/or architectural requirements. The location, size and type of windows and exterior building elements such as balconies and terraces, if any, may vary without notice. Purchasers are specifically advised that dimensions and square footages may change on completion of the condominium.