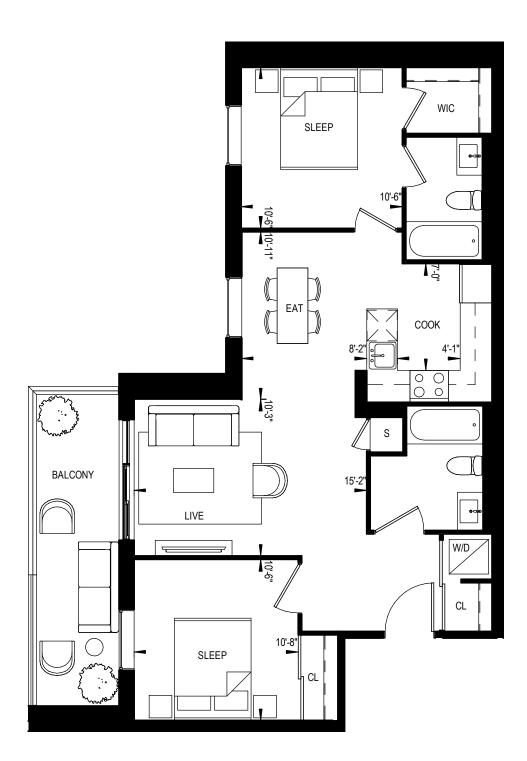

**2B-31** 2 BEDROOM 864 Square Feet 210 Square Feet Terrace

CONTEXT

RIO + CAN

This plan is not to be scaled and is subject to architectural review and revisions to maintain the high standards of this development without notice. All details are approximate and subject to change without notice in order to comply with building site conditions and municipal, structural and vendor and/or architectural requirements. The location, size and type of windows and exterior building elements such as balconies and terraces, if any, may vary without notice. Purchasers are specifically advised that dimensions and square footages may change on completion of the condominium.