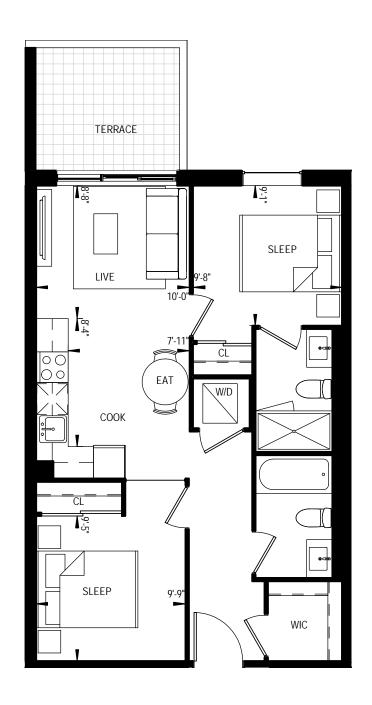

### 176 Square Feet Terrace

(Unit 335 As Shown) 204 Square Feet Terrace (Unit 523, 524) 71 Square Feet Terrace (Unit 625)

his plan is not to be scaled and is subject to architectural review and revisions to maintain the high standards of this development without notice. All details are approximate and subject to change without notice in order to comply with building site conditions and municipal, structural and vendor and/or architectural requirements. The location, size and type of windows and exterior building elements such as borionies and terraces, if any, may vary without lotice. Purchasers are specifically advised that dimensions and square footages may change on completion of the condominium.