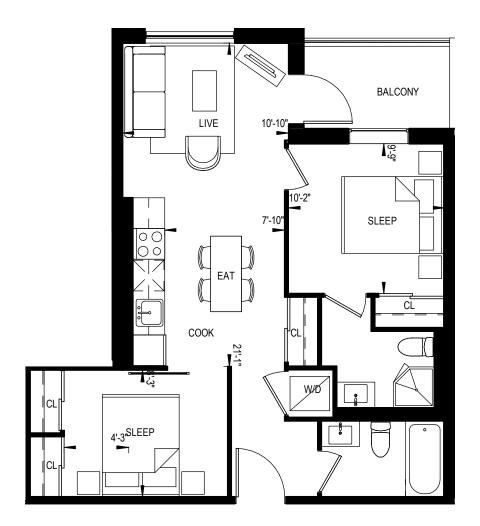

y with building site conditions and municipal, structural and vendor and/or architectural requirements. The location, size and type of windows and exterior building elements such as balconies and terraces, if any, may vary without notice. Purchasers are specifically advised that dimensions and square footages may change on completion of the condominium.



1 BEDROOM + DEN 585 Square Feet













1 BEDROOM + DEN 585 Square Feet

















1 BEDROOM + DEN 592 Square Feet











1 BEDROOM + DEN 609 Square Feet























1 BEDROOM + DEN 619 Square Feet 189 Square Feet Terrace























2 BEDROOM 632 Square Feet











## 2 BEDROOM 632 Square Feet













2B-59

2 BEDROOM 646 Square Feet































2 BEDROOM 666 Square Feet











2 BEDROOM 670 Square Feet 159 Square Feet Terrace











2 BEDROOM 670 Square Feet



















This plan is not to be scaled and is subject to architectural review and revisions to maintain the high standards of this development without notice. All details are approximate and subject to change without notice in order to comply with building site conditions and municipal, structural and vendor and/or architectural requirements. The location, size and type of windows and exterior building elements such as balconies and terraces, if any, may vary without notice. Purchasers are specifically advised that dimensions and square footages may change on completion of the condominium.



2 BEDROOM 673 Square Feet











## 2B-04-B-T

2 BEDROOM 676 Square Feet 87 Square Feet T