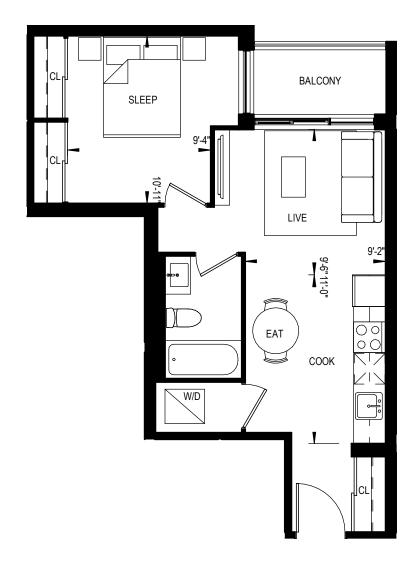

### 176 Square Feet Terrace

(Unit 335 As Shown) 204 Square Feet Terrace (Unit 523, 524) 71 Square Feet Terrace (Unit 625)

his plan is not to be scaled and is subject to architectural review and revisions to maintain the high standards of this development without notice. All details are approximate and subject to change without notice in order to comply with building site conditions and municipal, structural and vendor and/or architectural requirements. The location, size and type of windows and exterior building elements such as borionies and terraces, if any, may vary without lotice. Purchasers are specifically advised that dimensions and square footages may change on completion of the condominium.