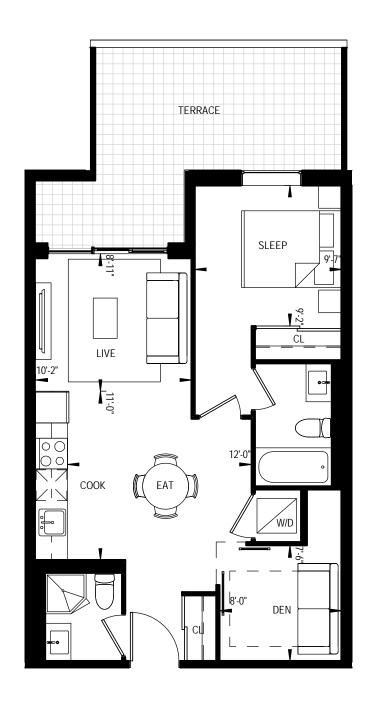

# 1B-14-T

### 1 BEDROOM

### 503 Square Feet

### 176 Square Feet Terrace

(Unit 335 As Shown) 204 Square Feet Terrace (Unit 523, 524) 71 Square Feet Terrace (Unit 625)

his plan is not to be scaled and is subject to architectural review and revisions to maintain the high standards of this development without notice. All details are approximate and subject to change without notice in order to comply with building site conditions and municipal, structural and vendor and/or architectural requirements. The location, size and type of windows and exterior building elements such as borionies and terraces, if any, may vary without lotice. Purchasers are specifically advised that dimensions and square footages may change on completion of the condominium.