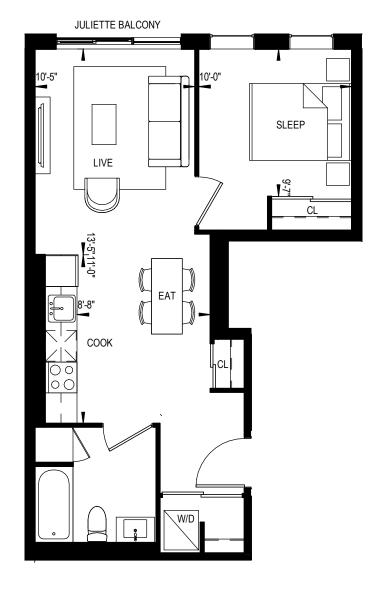

# JULIETTE BALCONY 11'-9" 9'-0" SLEEP CL W/D

1B-30 1BEDROOM 450 Square Feet

1B-12 1 BEDROOM 460 Square Feet

This plan is not to be scaled and is subject to architectural review and revisions to maintain the high standards of this development without notice. All details are approximate and subject to change without notice in order to comply with building site conditions and municipal, structural and vendor and/or architectural requirements. The location, size and type of windows and exterior building elements such as location, size and type of windows and exterior building elements such as locationies and terraces, if any, may vary without notice. Purchasers are specifically advised that dimensions and square footages may change on completion of the condominum.