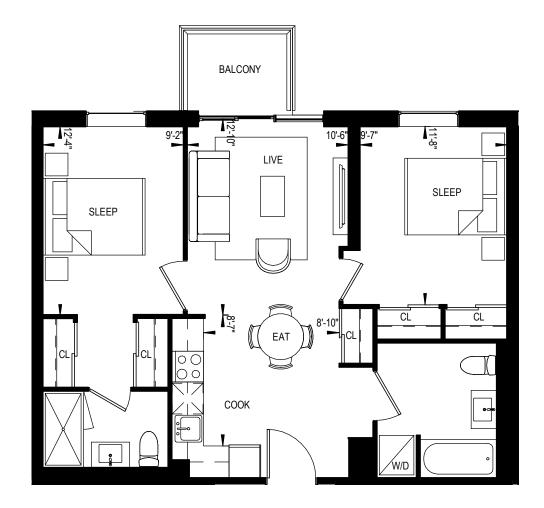

## 2 BEDROOM 632 Square Feet

2B-59

2 BEDROOM 646 Square Feet

2 BEDROOM 666 Square Feet

2 BEDROOM 670 Square Feet 159 Square Feet Terrace

2 BEDROOM 670 Square Feet

This plan is not to be scaled and is subject to architectural review and revisions to maintain the high standards of this development without notice. All details are approximate and subject to change without notice in order to comply with building site conditions and municipal, structural and vendor and/or architectural requirements. The location, size and type of windows and exterior building elements such as balconies and terraces, if any, may vary without notice. Purchasers are specifically advised that dimensions and square footages may change on completion of the condominium.