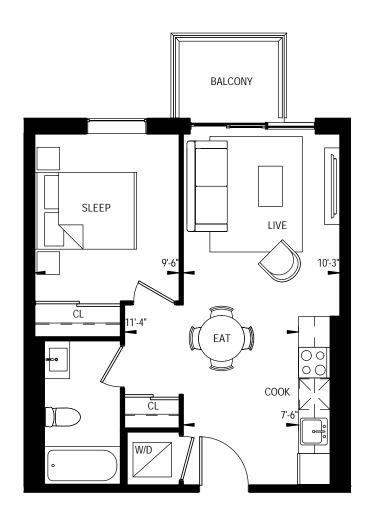

errace

(Unit 335 As Shown) 204 Square Feet Terrace (Unit 523, 524) 71 Square Feet Terrace (Unit 625)













his plan is not to be scaled and is subject to architectural review and revisions to maintain the high standards of this development without notice. All details are approximate and subject to change without notice in order to comply with building site conditions and municipal, structural and vendor and/or architectural requirements. The location, size and type of windows and exterior building elements such as borionies and terraces, if any, may vary without lotice. Purchasers are specifically advised that dimensions and square footages may change on completion of the condominium.



1 BEDROOM 503 Square Feet















1 BEDROOM 503 Square Feet











503 Square Feet



































1B-09

1 BEDROOM 512 Square Feet

























This plan is not to be scaled and is subject to architectural review and revisions to maintain the high standards of this development without notice. All details are approximate and subject to change without notice in order to comply with building site conditions and municipal, structural and vendor and/or architectural requirements. The location, size and type of windows and exterior building elements such as borioise and terraces, if any, may vary without notice. Purchasers are specifically advised that dimensions and square footages may change on completion of the condominum.



1 BEDROOM 515 Square Feet 117 Square Feet Terrace











1 BEDROOM 515 Square Feet

















1 BEDROOM 517 S