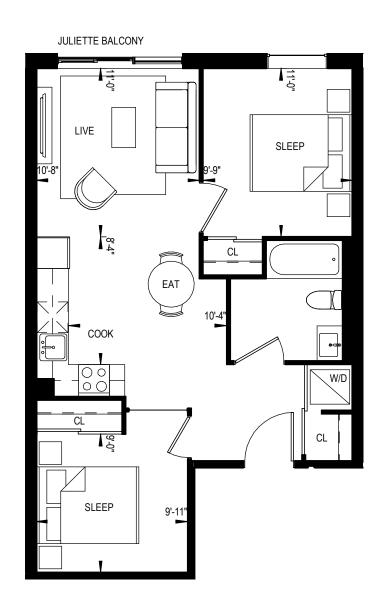

## 2 BEDROOM 632 Square Feet

2B-59

2 BEDROOM 646 Square Feet

2 BEDROOM 666 Square Feet

2 BEDROOM 670 Square Feet 159 Square Feet Terrace

2 BEDROOM 670 Square Feet

This plan is not to be scaled and is subject to architectural review and revisions to maintain the high standards of this development without notice. All details are approximate and subject to change without notice in order to comply with building site conditions and municipal, structural and vendor and/or architectural requirements. The location, size and type of windows and exterior building elements such as balconies and terraces, if any, may vary without notice. Purchasers are specifically advised that dimensions and square footages may change on completion of the condominium.