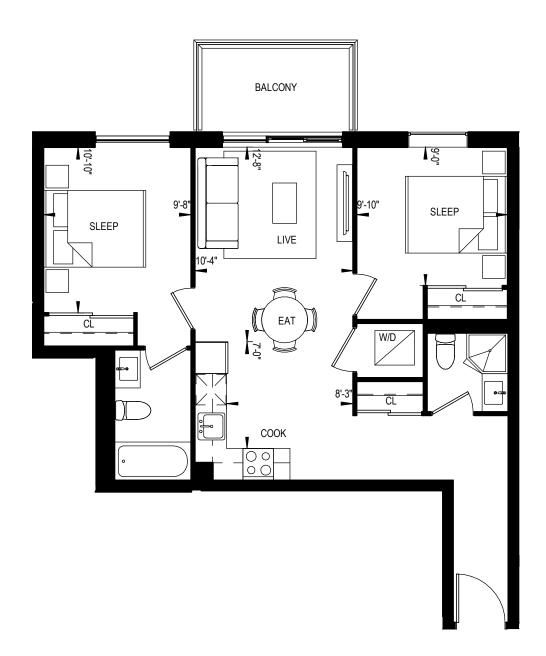

1 BEDROOM + DEN 585 Square Feet

1 BEDROOM + DEN 585 Square Feet

1 BEDROOM + DEN 592 Square Feet

1 BEDROOM + DEN 609 Square Feet

1 BEDROOM + DEN 619 Square Feet 189 Square Feet Terrace

2 BEDROOM 632 Square Feet

## 2 BEDROOM 632 Square Feet

2B-59

2 BEDROOM 646 Square Feet

2 BEDROOM 666 Square Feet

2 BEDROOM 670 Square Feet 159 Square Feet Terrace

2 BEDROOM 670 Square Feet

This plan is not to be scaled and is subject to architectural review and revisions to maintain the high standards of this development without notice. All details are approximate and subject to change without notice in order to comply with building site conditions and municipal, structural and vendor and/or architectural requirements. The location, size and type of windows and exterior building elements such as balconies and terraces, if any, may vary without notice. Purchasers are specifically advised that dimensions and square footages may change on completion of the condominium.