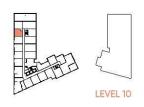

# 1 BEDROOM 477 Square Feet

1 BEDROOM 492 Square Feet

1B-09-B

1 BEDROOM 495 Square Feet

This plan is not to be scaled and is subject to architectural review and revisions to maintain the high standards of this development without notice. All details are approximate and subject to change without notice in order to comply with building site conditions and municipal, structural and vendor and/or architectural requirements. The location, size and type of windows and exterior building elements such as balconies and terraces, if any, may vary without notice. Purchasers are specifically advised that dimensions and square footages may change on completion of the condominium.

1 BEDROOM 502 Square Feet