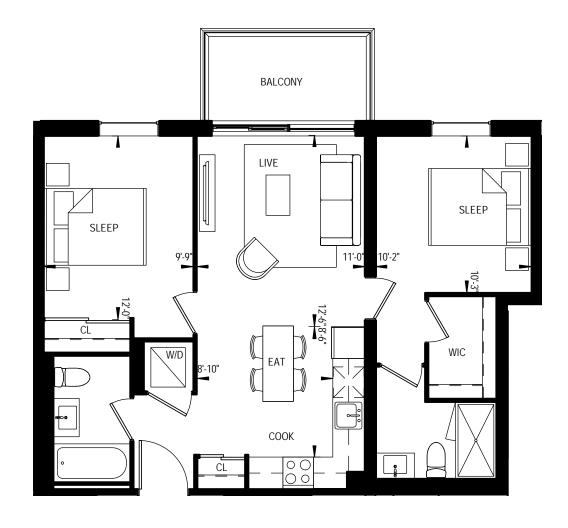

ply with building site conditions and municipal, structural and vendor and/or architectural requirements. The location, size and type of windows and exterior building elements such as balconies and terraces, if any, may vary without notice. Purchasers are specifically advised that dimensions and square footages may change on completion of the condominium.



2 BEDROOM 673 Square Feet











## 2B-04-B-T

2 BEDROOM 676 Square Feet 87 Square Feet Terrace



























2 BEDROOM 676 Square Feet



























































2 BEDROOM 712 Square Feet













2 BEDROOM 730 Square Feet















732 Square Feet













2B-76

2 BEDROOM 754 Square Feet





















2 BEDROOM 759 Square Feet











2 BEDROOM 763 Square Feet





















2 BEDROOM 766 Square Feet





















## 766 Square Feet













2 BEDROOM 791 Square Feet











800 Square Feet







































2B-05

2 BEDROOM 816 Square Feet















This plan is not to be scaled and is subject to architectural review and revisions to maintain the high standards of this development without notice. All details are approximate and subject to change without notice in order to comply with building site conditions and municipal, structural and vendor and/or architectural requirements. The location, size and type of windows and exterior building elements such as balconies and terraces, if any, may vary without notice. Purchasers are specifically advised that dimensions and square footages may change on comp