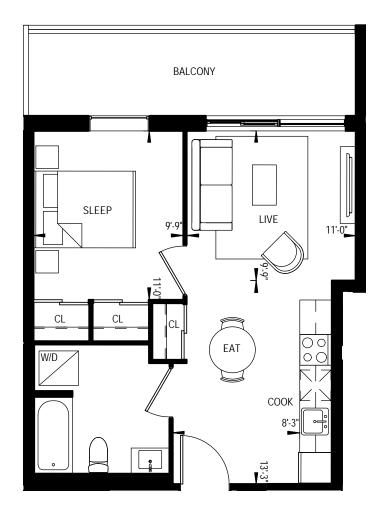

1B-20 1BEDROOM 444 Square Feet

# JULIETTE BALCONY 11'-9" 9'-0" SLEEP CL W/D

1B-30 1BEDROOM 450 Square Feet

1B-12 1 BEDROOM 460 Square Feet

This plan is not to be scaled and is subject to architectural review and revisions to maintain the high standards of this development without notice. All details are approximate and subject to change without notice in order to comply with building site conditions and municipal, structural and vendor and/or architectural requirements. The location, size and type of windows and exterior building elements such as location, size and type of windows and exterior building elements such as locationies and terraces, if any, may vary without notice. Purchasers are specifically advised that dimensions and square footages may change on completion of the condominum.