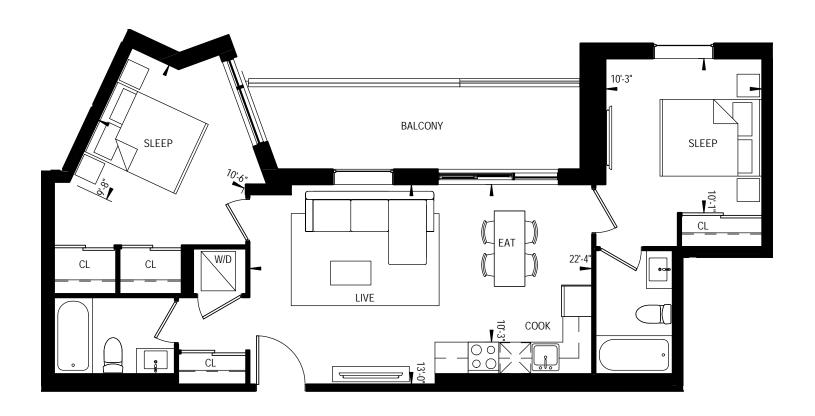

without notice. Purchasers are specifically advised that dimensions and square footages may change on completion of the condominium.



2 BEDROOM 673 Square Feet











## 2B-04-B-T

2 BEDROOM 676 Square Feet 87 Square Feet Terrace



























2 BEDROOM 676 Square Feet



























































2 BEDROOM 712 Square Feet













2 BEDROOM 730 Square Feet















732 Square Feet













2B-76

2 BEDROOM 754 Square Feet





















2 BEDROOM 759 Square Feet











2 BEDROOM 763 Square Feet





















2 BEDROOM 766 Square Feet





















## 766 Square Feet













2 BEDROOM 791 Square Feet











800 Square Feet







































2B-05

2 BEDROOM 816 Square Feet















This plan is not to be scaled and is subject to architectural review and revisions to maintain the high standards of this development without notice. All details are approximate and subject to change without notice in order to comply with building site conditions and municipal, structural and vendor and/or architectural requirements. The location, size and type of windows and exterior building elements such as balconies and terraces, if any, may vary without notice. Purchasers are specifically advised that dimensions and square footages may change on completion of the condominium.