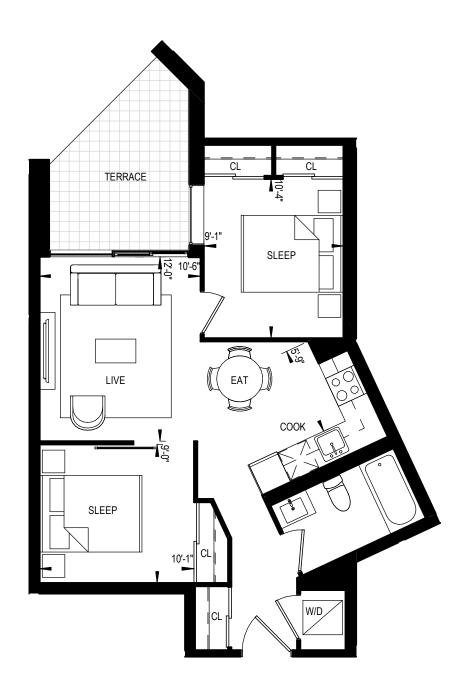

### 176 Square Feet Terrace

(Unit 335 As Shown) 204 Square Feet Terrace (Unit 523, 524) 71 Square Feet Terrace (Unit 625)

his plan is not to be scaled and is subject to architectural review and revisions to maintain the high standards of this development without notice. All details are approximate and subject to change without notice in order to comply with building site conditions and municipal, structural and vendor and/or architectural requirements. The location, size and type of windows and exterior building elements such as borionies and terraces, if any, may vary without lotice. Purchasers are specifically advised that dimensions and square footages may change on completion of the condominium.