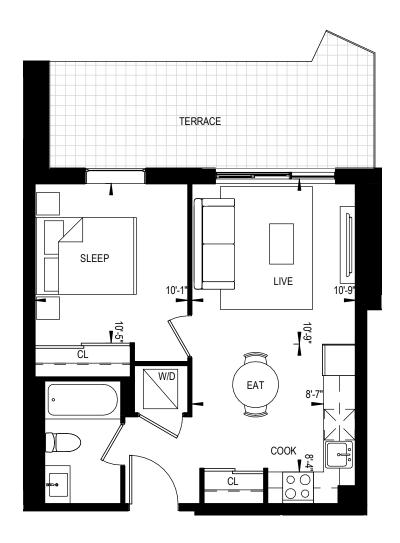

### 176 Square Feet Terrace

(Unit 335 As Shown) 204 Square Feet Terrace (Unit 523, 524) 71 Square Feet Terrace (Unit 625)

his plan is not to be scaled and is subject to architectural review and revisions to maintain the high standards of this development without notice. All details are approximate and subject to change without notice in order to comply with building site conditions and municipal, structural and vendor and/or architectural requirements. The location, size and type of windows and exterior building elements such as borionies and terraces, if any, may vary without lotice. Purchasers are specifically advised that dimensions and square footages may change on completion of the condominium.