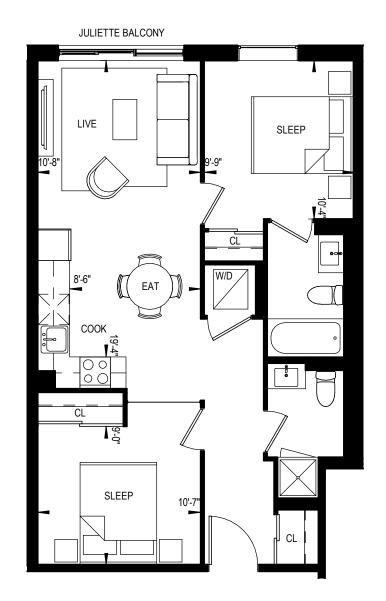

# JULIETTE BALCONY 11'-9" 9'-0" SLEEP CL W/D

1B-30 1BEDROOM 450 Square Feet

1B-12 1 BEDROOM 460 Square Feet

This plan is not to be scaled and is subject to architectural review and revisions to maintain the high standards of this development without notice. All details are approximate and subject to change without notice in order to comply with building site conditions and municipal, structural and vendor and/or architectural requirements. The location, size and type of windows and exterior building elements such as location, size and type of windows and exterior building elements such as locationies and terraces, if any, may vary without notice. Purchasers are specifically advised that dimensions and square footages may change on completion of the condominum.