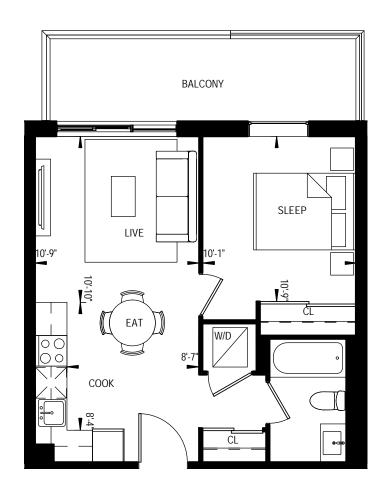

1B-20 1BEDROOM 444 Square Feet

# JULIETTE BALCONY 11'-9" 9'-0" SLEEP CL W/D

1B-30 1BEDROOM 450 Square Feet

1B-12 1 BEDROOM 460 Square Feet

This plan is not to be scaled and is subject to architectural review and revisions to maintain the high standards of this development without notice. All details are approximate and subject to change without notice in order to comply with building site conditions and municipal, structural and vendor and/or architectural requirements. The location, size and type of windows and exterior building elements such as location, size and type of windows and exterior building elements such as locationies and terraces, if any, may vary without notice. Purchasers are specifically advised that dimensions and square footages may change on completion of the condominum.