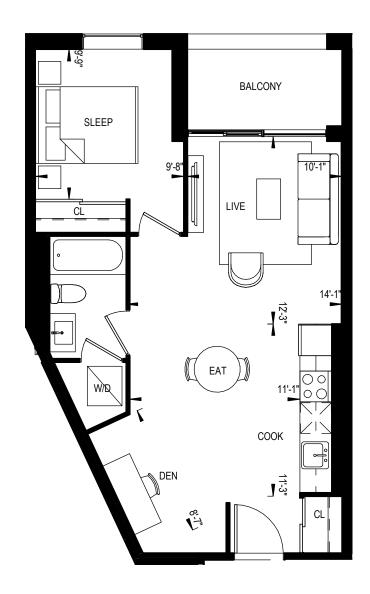

1 BEDROOM + DEN 585 Square Feet

1 BEDROOM + DEN 585 Square Feet

1 BEDROOM + DEN 592 Square Feet

1 BEDROOM + DEN 609 Square Feet

1 BEDROOM + DEN 619 Square Feet 189 Square Feet Terrace

2 BEDROOM 632 Square Feet