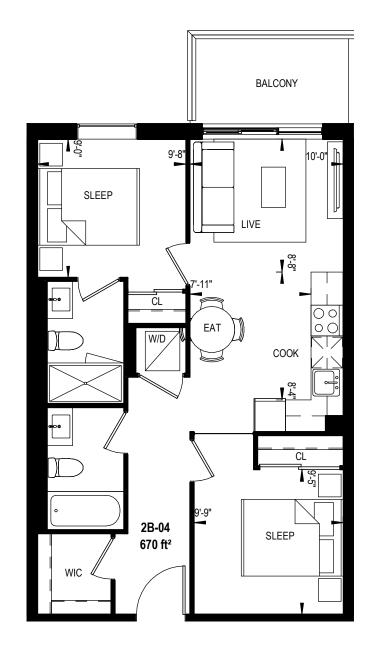

## 2 BEDROOM 632 Square Feet

2B-59

2 BEDROOM 646 Square Feet

2 BEDROOM 666 Square Feet

2 BEDROOM 670 Square Feet 159 Square Feet Terrace

2 BEDROOM 670 Square Feet

This plan is not to be scaled and is subject to architectural review and revisions to maintain the high standards of this development without notice. All details are approximate and subject to change without notice in order to comply with building site conditions and municipal, structural and vendor and/or architectural requirements. The location, size and type of windows and exterior building elements such as balconies and terraces, if any, may vary without notice. Purchasers are specifically advised that dimensions and square footages may change on completion of the condominium.