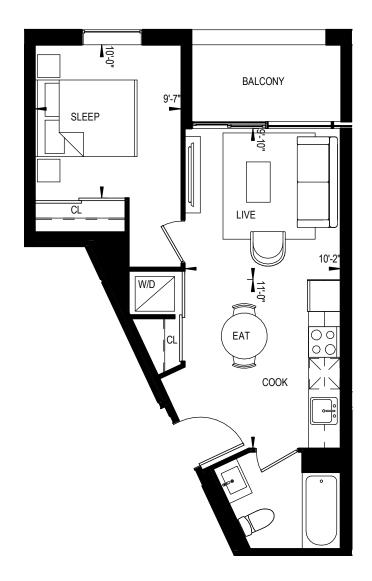

9'-0" SLEEP CL W/D











1B-30 1BEDROOM 450 Square Feet























1B-12 1 BEDROOM 460 Square Feet















This plan is not to be scaled and is subject to architectural review and revisions to maintain the high standards of this development without notice. All details are approximate and subject to change without notice in order to comply with building site conditions and municipal, structural and vendor and/or architectural requirements. The location, size and type of windows and exterior building elements such as location, size and type of windows and exterior building elements such as locationies and terraces, if any, may vary without notice. Purchasers are specifically advised that dimensions and square footages may change on completion of the condominum.





























# 1 BEDROOM 477 Square Feet

















1 BEDROOM 492 Square Feet











1B-09-B

1 BEDROOM 495 Square Feet















This plan is not to be scaled and is subject to architectural review and revisions to maintain the high standards of this development without notice. All details are approximate and subject to change without notice in order to comply with building site conditions and municipal, structural and vendor and/or architectural requirements. The location, size and type of windows and exterior building elements such as balconies and terraces, if any, may vary without notice. Purchasers are specifically advised that dimensions and square footages may change on completion of the condominium.



1 BEDROOM 502 Square Feet















# 1B-14-T

#