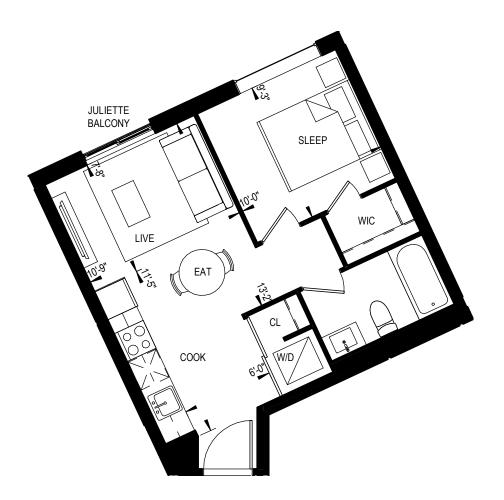

# JULIETTE BALCONY 11'-9" 9'-0" SLEEP CL W/D

1B-30 1BEDROOM 450 Square Feet

1B-12 1 BEDROOM 460 Square Feet

This plan is not to be scaled and is subject to architectural review and revisions to maintain the high standards of this development without notice. All details are approximate and subject to change without notice in order to comply with building site conditions and municipal, structural and vendor and/or architectural requirements. The location, size and type of windows and exterior building elements such as location, size and type of windows and exterior building elements such as locationies and terraces, if any, may vary without notice. Purchasers are specifically advised that dimensions and square footages may change on completion of the condominum.