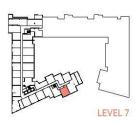

1 BEDROOM 594 Square Feet













1B-10 1 BEDROOM 610 Square Feet

























This plan is not to be scaled and is subject to architectural review and revisions to maintain the high standards of this development without notice. All details are approximate and subject to change without notice in order to comply with building site conditions and municipal, structural and vendor and/or architectural requirements. The location, size and type of windows and exterior building elements such as balconies and terraces, if any, may vary without notice. Purchasers are specifically advised that dimensions and square footages may change on completion of the condominium.



1 BEDROOM + DEN 585 Square Feet













1 BEDROOM + DEN 585 Square Feet

















1 BEDROOM + DEN 592 Square Feet











1 BEDROOM + DEN 609 Square Feet























1 BEDROOM + DEN 619 Square Feet 189 Square Feet Terrace























2 BEDROOM 632 Square Feet











## 2 BEDROOM 632 Square Feet













2B-59

2 BEDROOM 646 Square Feet































2 BEDROOM 666 Square Feet











2 BEDROOM 670 Square Feet 159 Square Feet Terrace











2 BEDROOM 670 Square Feet



















This plan is not to be scaled and is subject to architectural review and revisions to maintain the high standards of this development without notice. All details are approximate and subject to change without notice in order to comply with building site conditions and municipal, structural and vendor and/or architectural requi