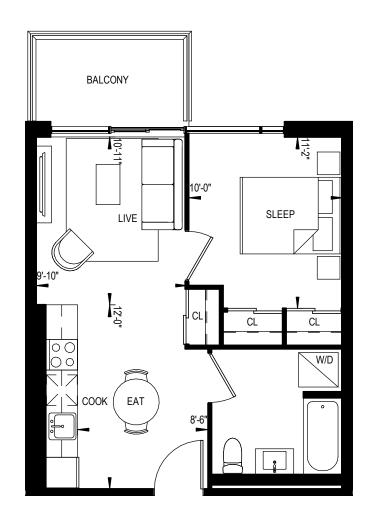

n of the condominum.





























# 1 BEDROOM 477 Square Feet

















1 BEDROOM 492 Square Feet











1B-09-B

1 BEDROOM 495 Square Feet















This plan is not to be scaled and is subject to architectural review and revisions to maintain the high standards of this development without notice. All details are approximate and subject to change without notice in order to comply with building site conditions and municipal, structural and vendor and/or architectural requirements. The location, size and type of windows and exterior building elements such as balconies and terraces, if any, may vary without notice. Purchasers are specifically advised that dimensions and square footages may change on completion of the condominium.



1 BEDROOM 502 Square Feet















# 1B-14-T

### 1 BEDROOM

### 503 Square Feet

### 176 Square Feet Terrace

(Unit 335 As Shown) 204 Square Feet Terrace (Unit 523, 524) 71 Square Feet Terrace (Unit 625)













his plan is not to be scaled and is subject to architectural review and revisions to maintain the high standards of this development without notice. All details are approximate and subject to change without notice in order to comply with building site conditions and municipal, structural and vendor and/or architectural requirements. The location, size and type of windows and exterior building elements such as borionies and terraces, if any, may vary without lotice. Purchasers are specifically advised that dimensions and square footages may change on completion of the condominium.



1 BEDROOM 503