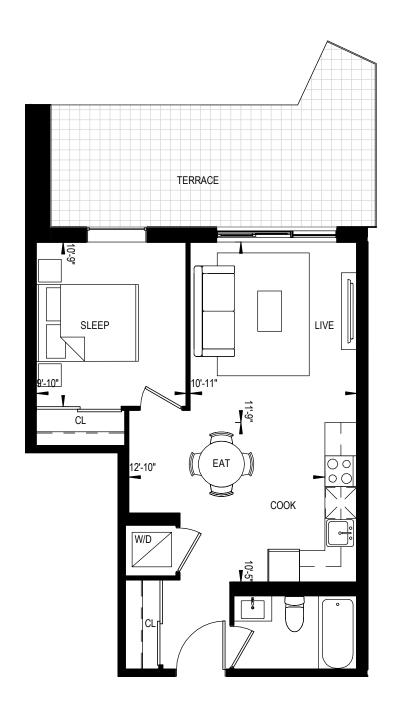

### 176 Square Feet Terrace

(Unit 335 As Shown) 204 Square Feet Terrace (Unit 523, 524) 71 Square Feet Terrace (Unit 625)

his plan is not to be scaled and is subject to architectural review and revisions to maintain the high standards of this development without notice. All details are approximate and subject to change without notice in order to comply with building site conditions and municipal, structural and vendor and/or architectural requirements. The location, size and type of windows and exterior building elements such as borionies and terraces, if any, may vary without lotice. Purchasers are specifically advised that dimensions and square footages may change on completion of the condominium.