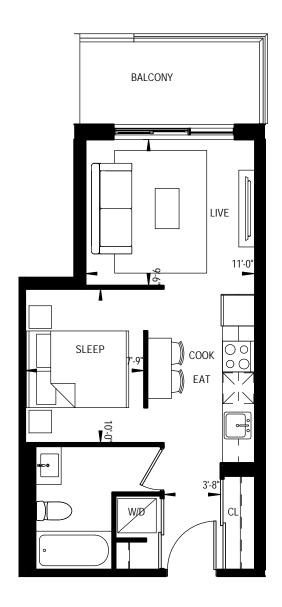

1B-20 1BEDROOM 444 Square Feet

# JULIETTE BALCONY 11'-9" 9'-0" SLEEP CL W/D

1B-30 1BEDROOM 450 Square Feet

1B-12 1 BEDROOM 460 Square Feet

This plan is not to be scaled and is subject to architectural review and revisions to maintain the high standards of this development without notice. All details are approximate and subject to change without notice in order to comply with building site conditions and municipal, structural and vendor and/or architectural requirements. The location, size and type of windows and exterior building elements such as location, size and type of windows and exterior building elements such as locationies and terraces, if any, may vary without notice. Purchasers are specifically advised that dimensions and square footages may change on completion of the condominum.