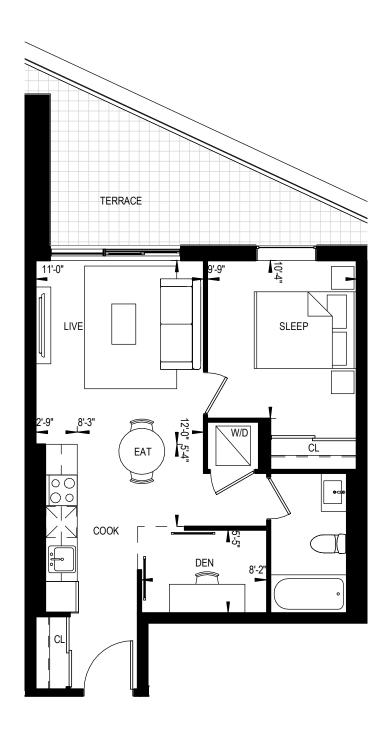

### 176 Square Feet Terrace

(Unit 335 As Shown) 204 Square Feet Terrace (Unit 523, 524) 71 Square Feet Terrace (Unit 625)

his plan is not to be scaled and is subject to architectural review and revisions to maintain the high standards of this development without notice. All details are approximate and subject to change without notice in order to comply with building site conditions and municipal, structural and vendor and/or architectural requirements. The location, size and type of windows and exterior building elements such as borionies and terraces, if any, may vary without lotice. Purchasers are specifically advised that dimensions and square footages may change on completion of the condominium.