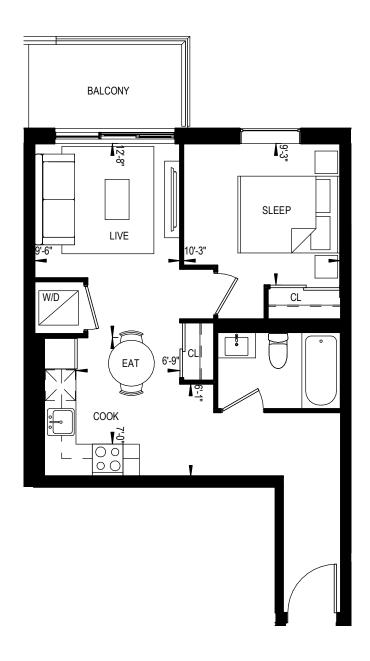

high standards of this development without notice. All details are approximate and subject to change without notice in order to comply with building site conditions and municipal, structural and vendor and/or architectural requirements. The location, size and type of windows and exterior building elements such as borioise and terraces, if any, may vary without notice. Purchasers are specifically advised that dimensions and square footages may change on completion of the condominum.



1 BEDROOM 515 Square Feet 117 Square Feet Terrace











1 BEDROOM 515 Square Feet

















1 BEDROOM 517 Square Feet

















527 Square Feet























# 1 BEDROOM 528 Square Feet











1B-02 1 BEDROOM 529 Square Feet

























1 BEDROOM 533 Square Feet

















1 BEDROOM 539 Square Feet





















1 BEDROOM 559 Square Feet











1 BEDROOM 568 Square Feet

















574 Square Feet













1 BEDROOM 578 Square Feet











1 BEDROOM 579 Square Feet































1 BEDROOM 594 Square Feet













1B-10 1 BEDROOM 610 Square Feet

























This plan is not to be scaled and is subject to architectural review and revisions to maintain the high standards of this development without notice. All details are approximate and subject to change without notice in order to comply with building site conditions and municipal, structural and vendor and/or architectural requirements. The location, size and type of windows and exterior building elements such as balconies and terraces,