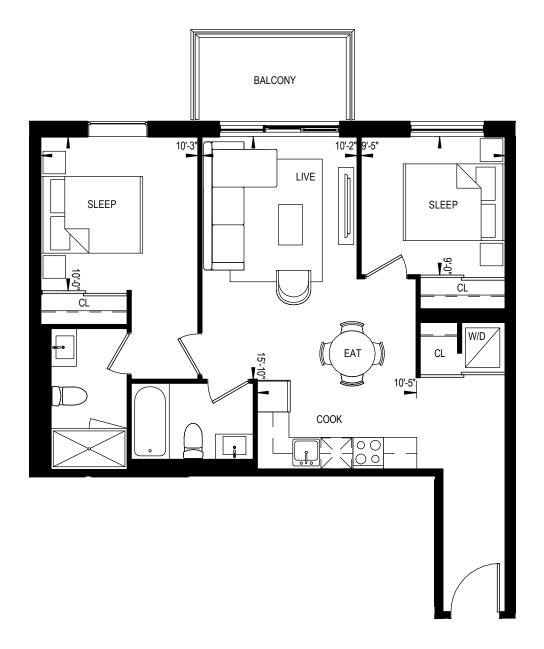

1B-20 1BEDROOM 444 Square Feet

# JULIETTE BALCONY 11'-9" 9'-0" SLEEP CL W/D

1B-30 1BEDROOM 450 Square Feet

1B-12 1 BEDROOM 460 Square Feet

This plan is not to be scaled and is subject to architectural review and revisions to maintain the high standards of this development without notice. All details are approximate and subject to change without notice in order to comply with building site conditions and municipal, structural and vendor and/or architectural requirements. The location, size and type of windows and exterior building elements such as location, size and type of windows and exterior building elements such as locationies and terraces, if any, may vary without notice. Purchasers are specifically advised that dimensions and square footages may change on completion of the condominum.