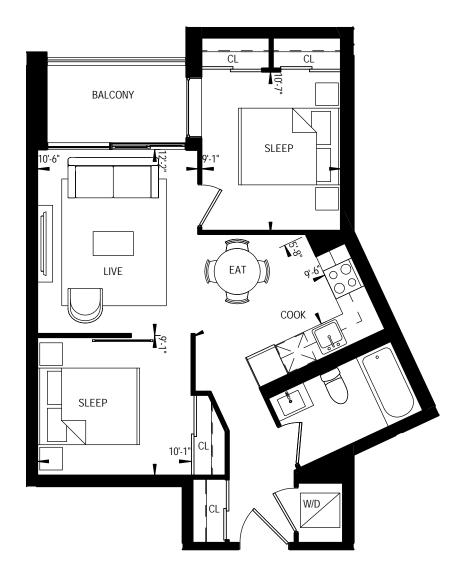

1 BEDROOM 515 Square Feet 117 Square Feet Terrace

1 BEDROOM 515 Square Feet

1 BEDROOM 517 Square Feet

527 Square Feet