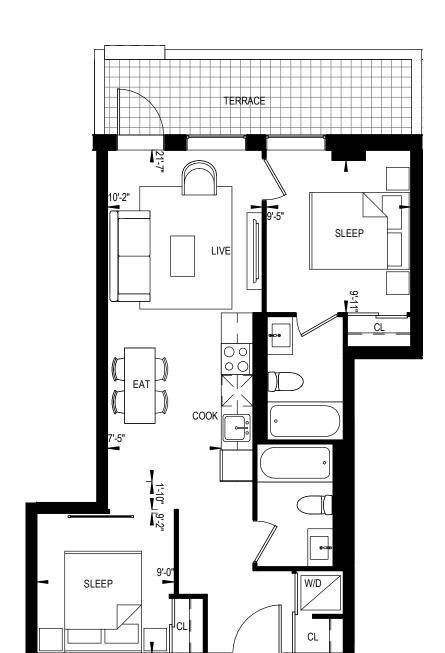

### 176 Square Feet Terrace

(Unit 335 As Shown) 204 Square Feet Terrace (Unit 523, 524) 71 Square Feet Terrace (Unit 625)

his plan is not to be scaled and is subject to architectural review and revisions to maintain the high standards of this development without notice. All details are approximate and subject to change without notice in order to comply with building site conditions and municipal, structural and vendor and/or architectural requirements. The location, size and type of windows and exterior building elements such as borionies and terraces, if any, may vary without lotice. Purchasers are specifically advised that dimensions and square footages may change on completion of the condominium.