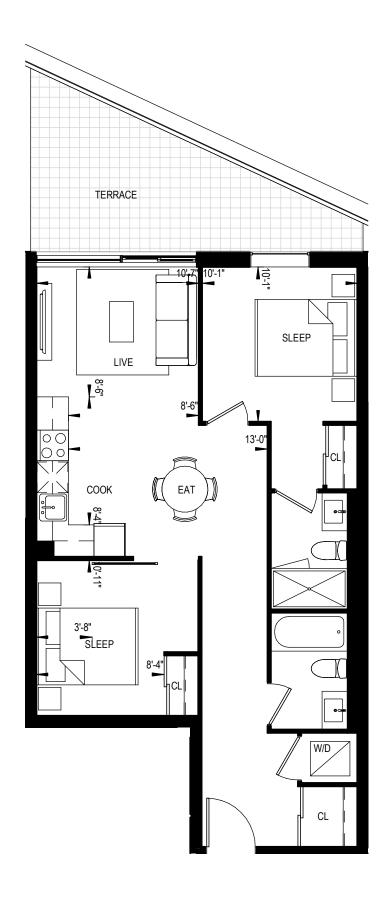

nd type of windows and exterior building elements such as balconies and terraces, if any, may vary without notice. Purchasers are specifically advised that dimensions and square footages may change on completion of the condominium.



2 BEDROOM 673 Square Feet











## 2B-04-B-T

2 BEDROOM 676 Square Feet 87 Square Feet Terrace



























2 BEDROOM 676 Square Feet



























































2 BEDROOM 712 Square Feet













2 BEDROOM 730 Square Feet















732 Square Feet













2B-76

2 BEDROOM 754 Square Feet





















2 BEDROOM 759 Square Feet











2 BEDROOM 763 Square Feet





















2 BEDROOM 766 Square Feet





















## 766 Square Feet













2 BEDROOM 791 Square Feet











800 Square Feet







































2B-05

2 BEDROOM 816 Square Feet















This plan is not to be scaled and is subject to architectural review and revisions to maintain the high standards of this development without notice. All details are approximate and subject to change without notice in order to comply with building site conditions and municipal, structural and vendor and/or architectural requirements. The location, size and type of windows and exterior building elements such as balconies and terraces, if any, may vary without notice. Purchasers are specifically advised that dimensions and square footages may change on completion of the condominium.