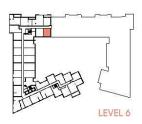

### 176 Square Feet Terrace

(Unit 335 As Shown) 204 Square Feet Terrace (Unit 523, 524) 71 Square Feet Terrace (Unit 625)

his plan is not to be scaled and is subject to architectural review and revisions to maintain the high standards of this development without notice. All details are approximate and subject to change without notice in order to comply with building site conditions and municipal, structural and vendor and/or architectural requirements. The location, size and type of windows and exterior building elements such as borionies and terraces, if any, may vary without lotice. Purchasers are specifically advised that dimensions and square footages may change on completion of the condominium.