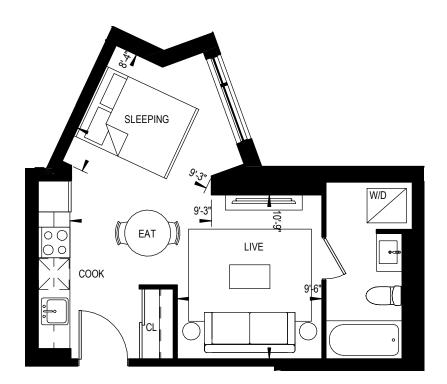

OB-01 STUDIO 415 Square Feet

### 430 Square Feet

This plan is not to be scaled and is subject to architectural review and revisions to maintain the high standards of this development without notice. All details are approximate and subject to change without notice in order to comply with building site conditions and municipal, structural and vendor and/or architectural requirements. The location, size and type of windows and exterior building elements such as borioise and terraces, if any, may vary without notice. Purchasers are specifically advised that dimensions and square footages may change on completion of the condominum.