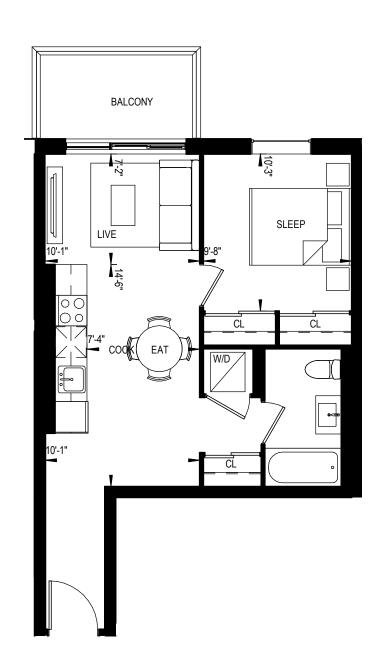

DROOM 512 Square Feet

























This plan is not to be scaled and is subject to architectural review and revisions to maintain the high standards of this development without notice. All details are approximate and subject to change without notice in order to comply with building site conditions and municipal, structural and vendor and/or architectural requirements. The location, size and type of windows and exterior building elements such as borioise and terraces, if any, may vary without notice. Purchasers are specifically advised that dimensions and square footages may change on completion of the condominum.



1 BEDROOM 515 Square Feet 117 Square Feet Terrace











1 BEDROOM 515 Square Feet

















1 BEDROOM 517 Square Feet

















527 Square Feet























# 1 BEDROOM 528 Square Feet











1B-02 1 BEDROOM 529 Square Feet

























1 BEDROOM 533 Square Feet

















1 BEDROOM 539 Square Feet





















1 BEDROOM 559 Square Feet











1 BEDROOM 568 Square Feet

















574 Square Feet













1 BEDROOM 578 Square Feet











1 BEDROOM 579 Square Feet































1 BEDROOM 594 Square Feet













1B-10 1 BEDROOM 610 Square Feet

























This plan is not to be scaled and is subject to architectural review and revisions to maintain the high standards of this development without notice. All details are approximate and subject to change without notice in order to comply with building site conditions and municipal, structural and