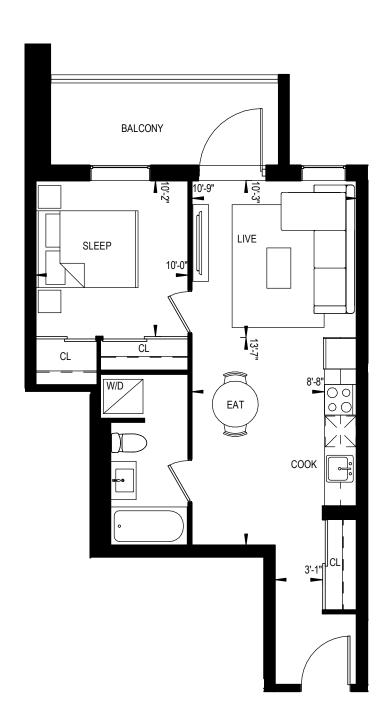

1 BEDROOM 515 Square Feet 117 Square Feet Terrace

1 BEDROOM 515 Square Feet

1 BEDROOM 517 Square Feet

527 Square Feet