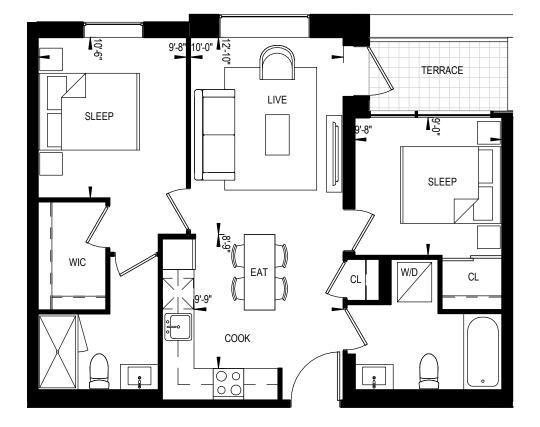

## 2 BEDROOM 632 Square Feet

2B-59

2 BEDROOM 646 Square Feet

2 BEDROOM 666 Square Feet

2 BEDROOM 670 Square Feet 159 Square Feet Terrace

2 BEDROOM 670 Square Feet

This plan is not to be scaled and is subject to architectural review and revisions to maintain the high standards of this development without notice. All details are approximate and subject to change without notice in order to comply with building site conditions and municipal, structural and vendor and/or architectural requirements. The location, size and type of windows and exterior building elements such as balconies and terraces, if any, may vary without notice. Purchasers are specifically advised that dimensions and square footages may change on completion of the condominium.