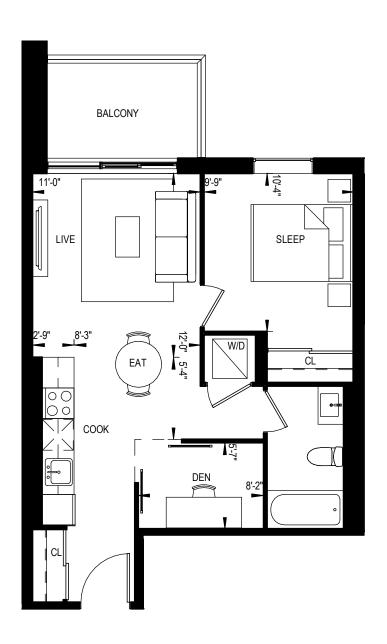

eet































1 BEDROOM 594 Square Feet













1B-10 1 BEDROOM 610 Square Feet

























This plan is not to be scaled and is subject to architectural review and revisions to maintain the high standards of this development without notice. All details are approximate and subject to change without notice in order to comply with building site conditions and municipal, structural and vendor and/or architectural requirements. The location, size and type of windows and exterior building elements such as balconies and terraces, if any, may vary without notice. Purchasers are specifically advised that dimensions and square footages may change on completion of the condominium.



1 BEDROOM + DEN 585 Square Feet













1 BEDROOM + DEN 585 Square Feet

















1 BEDROOM + DEN 592 Square Feet











1 BEDROOM + DEN 609 Square Feet























1 BEDROOM + DEN 619 Square Feet 189 Square Feet Terrace























2 BEDROOM 632 Square Feet











## 2 BEDROOM 632 Square Feet













2B-59

2 BEDROOM 646 Square Feet































2 BEDROOM 666 Square Feet











2 BEDROOM 670 Square Feet 159 Square Feet Terrace











2 BEDROOM 670 Square Feet



















This plan is not to be scaled and is subject to architectural review and revisions to maintain the high standards of this development without notice. All details are approximate and subject to change without notice in order to comply with building site conditions and municipal, structural and vendor and/or architectural