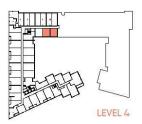

### 176 Square Feet Terrace

(Unit 335 As Shown) 204 Square Feet Terrace (Unit 523, 524) 71 Square Feet Terrace (Unit 625)

his plan is not to be scaled and is subject to architectural review and revisions to maintain the high standards of this development without notice. All details are approximate and subject to change without notice in order to comply with building site conditions and municipal, structural and vendor and/or architectural requirements. The location, size and type of windows and exterior building elements such as borionies and terraces, if any, may vary without lotice. Purchasers are specifically advised that dimensions and square footages may change on completion of the condominium.