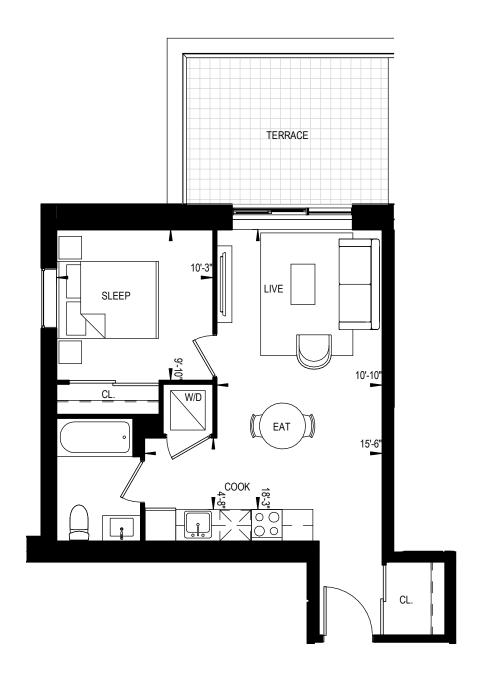

### 176 Square Feet Terrace

(Unit 335 As Shown) 204 Square Feet Terrace (Unit 523, 524) 71 Square Feet Terrace (Unit 625)

his plan is not to be scaled and is subject to architectural review and revisions to maintain the high standards of this development without notice. All details are approximate and subject to change without notice in order to comply with building site conditions and municipal, structural and vendor and/or architectural requirements. The location, size and type of windows and exterior building elements such as borionies and terraces, if any, may vary without lotice. Purchasers are specifically advised that dimensions and square footages may change on completion of the condominium.