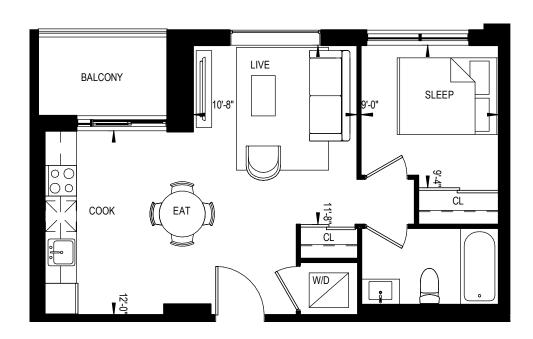

notice. All details are approximate and subject to change without notice in order to comply with building site conditions and municipal, structural and vendor and/or architectural requirements. The location, size and type of windows and exterior building elements such as borioise and terraces, if any, may vary without notice. Purchasers are specifically advised that dimensions and square footages may change on completion of the condominum.



1 BEDROOM 515 Square Feet 117 Square Feet Terrace











1 BEDROOM 515 Square Feet

















1 BEDROOM 517 Square Feet

















527 Square Feet























# 1 BEDROOM 528 Square Feet











1B-02 1 BEDROOM 529 Square Feet

























1 BEDROOM 533 Square Feet

















1 BEDROOM 539 Square Feet





















1 BEDROOM 559 Square Feet











1 BEDROOM 568 Square Feet

















574 Square Feet













1 BEDROOM 578 Square Feet











1 BEDROOM 579 Square Feet































1 BEDROOM 594 Square Feet













1B-10 1 BEDROOM 610 Square Feet

























This plan is not to be scaled and is subject to architectural review and revisions to maintain the high standards of this development without notice. All details are approximate and subject to change without notice in order to comply with building site conditions and municipal, structural and vendor and/or architectural requirements. The location, size and type of windows and exterior building elements such as balconies and terraces, if any, may vary without notice. Purchasers