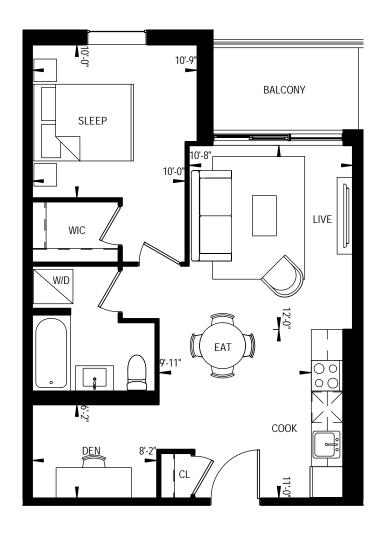

1 BEDROOM + DEN 585 Square Feet

1 BEDROOM + DEN 585 Square Feet

1 BEDROOM + DEN 592 Square Feet

1 BEDROOM + DEN 609 Square Feet

1 BEDROOM + DEN 619 Square Feet 189 Square Feet Terrace

2 BEDROOM 632 Square Feet