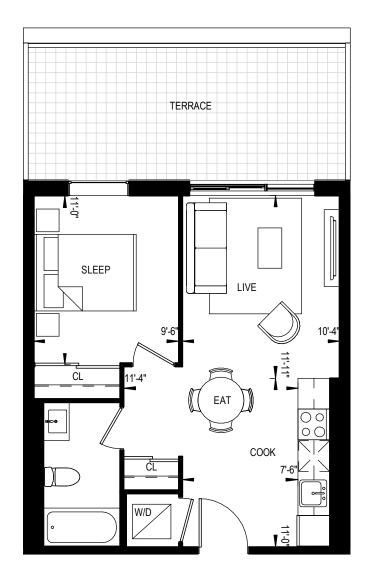

### 176 Square Feet Terrace

(Unit 335 As Shown) 204 Square Feet Terrace (Unit 523, 524) 71 Square Feet Terrace (Unit 625)

his plan is not to be scaled and is subject to architectural review and revisions to maintain the high standards of this development without notice. All details are approximate and subject to change without notice in order to comply with building site conditions and municipal, structural and vendor and/or architectural requirements. The location, size and type of windows and exterior building elements such as borionies and terraces, if any, may vary without lotice. Purchasers are specifically advised that dimensions and square footages may change on completion of the condominium.