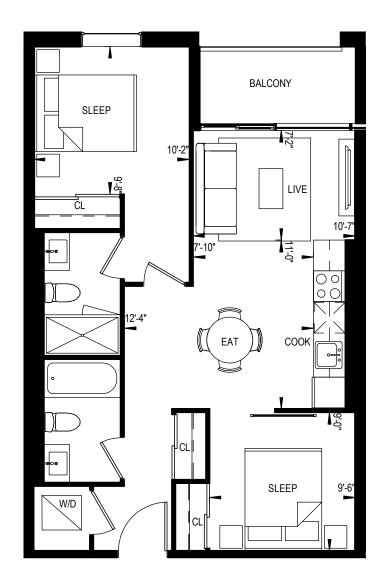

t



















This plan is not to be scaled and is subject to architectural review and revisions to maintain the high standards of this development without notice. All details are approximate and subject to change without notice in order to comply with building site conditions and municipal, structural and vendor and/or architectural requirements. The location, size and type of windows and exterior building elements such as balconies and terraces, if any, may vary without notice. Purchasers are specifically advised that dimensions and square footages may change on completion of the condominium.



2 BEDROOM 673 Square Feet











## 2B-04-B-T

2 BEDROOM 676 Square Feet 87 Square Feet Terrace



























2 BEDROOM 676 Square Feet



























































2 BEDROOM 712 Square Feet













2 BEDROOM 730 Square Feet















732 Square Feet













2B-76

2 BEDROOM 754 Square Feet





















2 BEDROOM 759 Square Feet











2 BEDROOM 763 Square Feet





















2 BEDROOM 766 Square Feet





















## 766 Square Feet













2 BEDROOM 791 Square Feet











800 Square Feet







































2B-05

2 BEDROOM 816 Square Feet















This plan is not to be scaled and is subject to architectural review and revisions to maintain the high standards of this development without notice. All details are approximate and subject to change without notice in order to comply with building site conditions and municipal, structural and vendor and/or ar