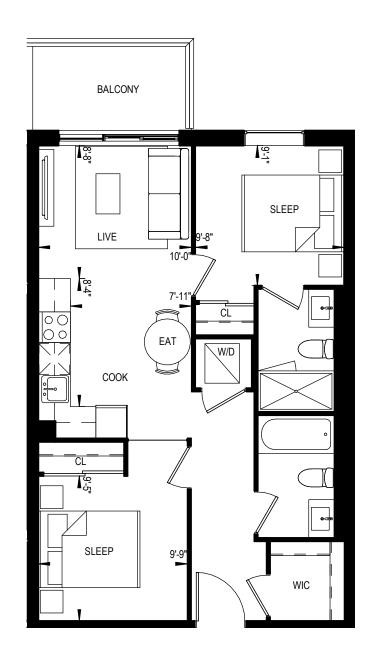

2 BEDROOM 670 Square Feet



















This plan is not to be scaled and is subject to architectural review and revisions to maintain the high standards of this development without notice. All details are approximate and subject to change without notice in order to comply with building site conditions and municipal, structural and vendor and/or architectural requirements. The location, size and type of windows and exterior building elements such as balconies and terraces, if any, may vary without notice. Purchasers are specifically advised that dimensions and square footages may change on completion of the condominium.



2 BEDROOM 673 Square Feet











## 2B-04-B-T

2 BEDROOM 676 Square Feet 87 Square Feet Terrace



























2 BEDROOM 676 Square Feet



























































2 BEDROOM 712 Square Feet













2 BEDROOM 730 Square Feet















732 Square Feet













2B-76

2 BEDROOM 754 Square Feet





















2 BEDROOM 759 Square Feet











2 BEDROOM 763 Square Feet





















2 BEDROOM 766 Square Feet





















## 766 Square Feet













2 BEDROOM 791 Square Feet











800 Square Feet







































2B-05

2 BEDROOM 816 Square Feet















This plan is not to be scaled and is subject to architectural review and revisions to maintain the high standards of this development without notice. All details are approximate and subject to change without notice in order to comply with building site conditions and municipa