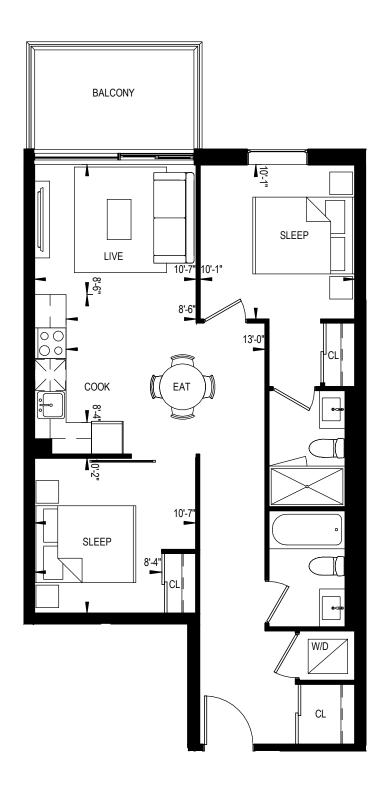

## 766 Square Feet

2 BEDROOM 791 Square Feet

800 Square Feet

2B-05

2 BEDROOM 816 Square Feet

This plan is not to be scaled and is subject to architectural review and revisions to maintain the high standards of this development without notice. All details are approximate and subject to change without notice in order to comply with building site conditions and municipal, structural and vendor and/or architectural requirements. The location, size and type of windows and exterior building elements such as balconies and terraces, if any, may vary without notice. Purchasers are specifically advised that dimensions and square footages may change on completion of the condominium.