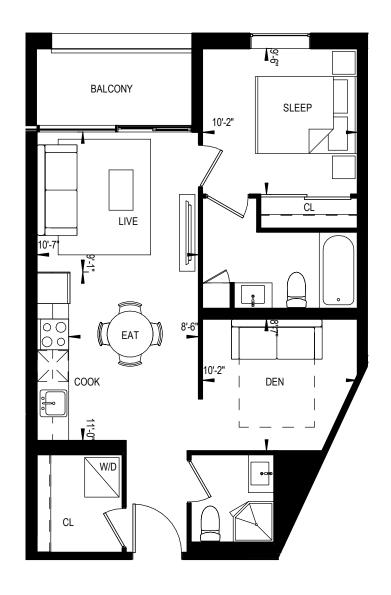

1 BEDROOM + DEN 585 Square Feet

1 BEDROOM + DEN 585 Square Feet

1 BEDROOM + DEN 592 Square Feet

1 BEDROOM + DEN 609 Square Feet

1 BEDROOM + DEN 619 Square Feet 189 Square Feet Terrace

2 BEDROOM 632 Square Feet