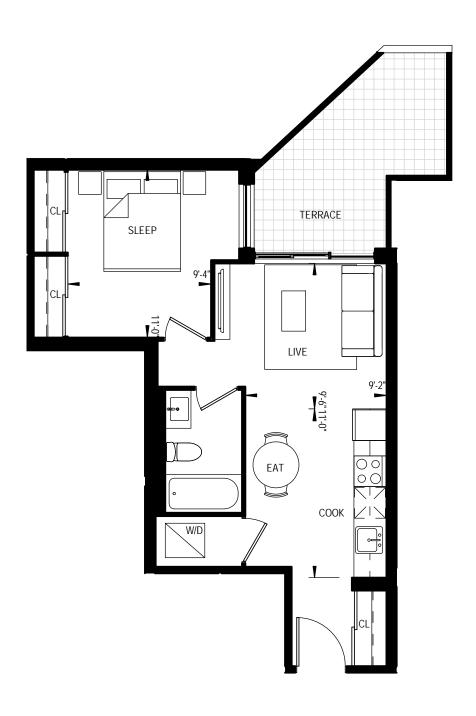

### 176 Square Feet Terrace

(Unit 335 As Shown) 204 Square Feet Terrace (Unit 523, 524) 71 Square Feet Terrace (Unit 625)

his plan is not to be scaled and is subject to architectural review and revisions to maintain the high standards of this development without notice. All details are approximate and subject to change without notice in order to comply with building site conditions and municipal, structural and vendor and/or architectural requirements. The location, size and type of windows and exterior building elements such as borionies and terraces, if any, may vary without lotice. Purchasers are specifically advised that dimensions and square footages may change on completion of the condominium.