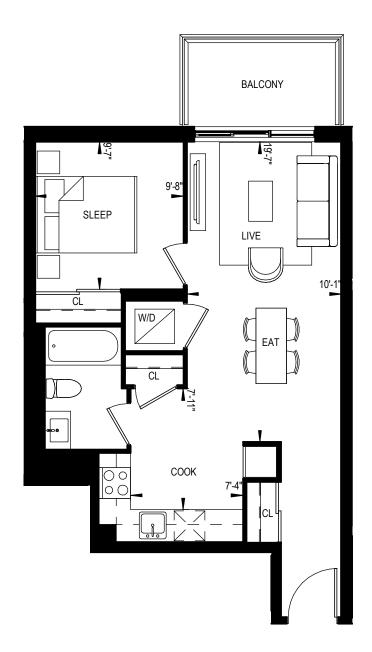

# 1 BEDROOM 477 Square Feet

1 BEDROOM 492 Square Feet

1B-09-B

1 BEDROOM 495 Square Feet

This plan is not to be scaled and is subject to architectural review and revisions to maintain the high standards of this development without notice. All details are approximate and subject to change without notice in order to comply with building site conditions and municipal, structural and vendor and/or architectural requirements. The location, size and type of windows and exterior building elements such as balconies and terraces, if any, may vary without notice. Purchasers are specifically advised that dimensions and square footages may change on completion of the condominium.

1 BEDROOM 502 Square Feet