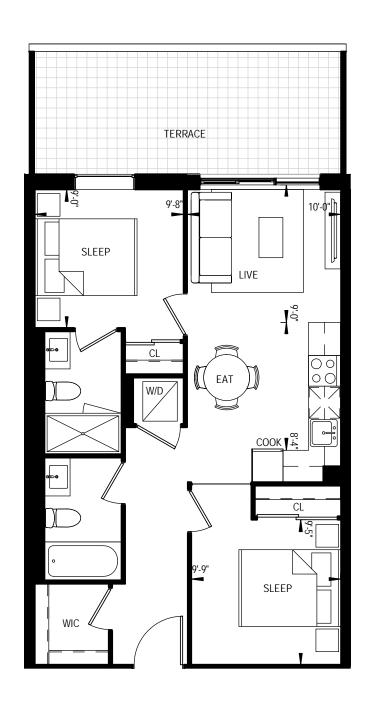

1 BEDROOM + DEN 585 Square Feet

1 BEDROOM + DEN 585 Square Feet

1 BEDROOM + DEN 592 Square Feet

1 BEDROOM + DEN 609 Square Feet

1 BEDROOM + DEN 619 Square Feet 189 Square Feet Terrace

2 BEDROOM 632 Square Feet

## 2 BEDROOM 632 Square Feet

2B-59

2 BEDROOM 646 Square Feet

2 BEDROOM 666 Square Feet

2 BEDROOM 670 Square Feet 159 Square Feet Terrace

2 BEDROOM 670 Square Feet

This plan is not to be scaled and is subject to architectural review and revisions to maintain the high standards of this development without notice. All details are approximate and subject to change without notice in order to comply with building site conditions and municipal, structural and vendor and/or architectural requirements. The location, size and type of windows and exterior building elements such as balconies and terraces, if any, may vary without notice. Purchasers are specifically advised that dimensions and square footages may change on completion of the condominium.