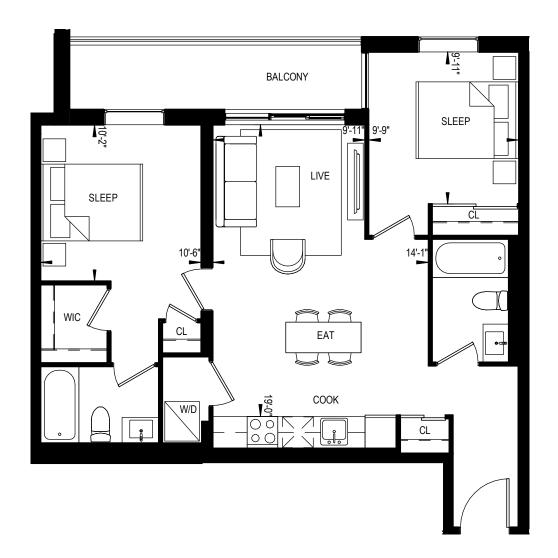

## 766 Square Feet

2 BEDROOM 791 Square Feet

800 Square Feet

2B-05

2 BEDROOM 816 Square Feet

This plan is not to be scaled and is subject to architectural review and revisions to maintain the high standards of this development without notice. All details are approximate and subject to change without notice in order to comply with building site conditions and municipal, structural and vendor and/or architectural requirements. The location, size and type of windows and exterior building elements such as balconies and terraces, if any, may vary without notice. Purchasers are specifically advised that dimensions and square footages may change on completion of the condominium.