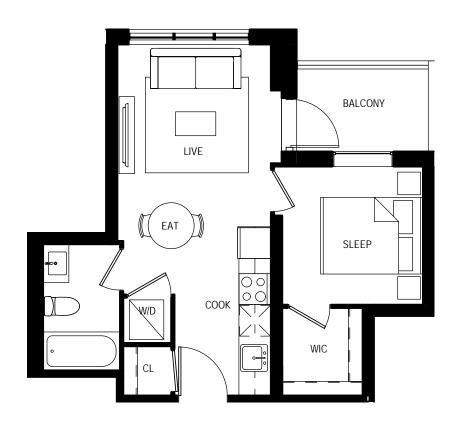

### 430 Square Feet















This plan is not to be scaled and is subject to architectural review and revisions to maintain the high standards of this development without notice. All details are approximate and subject to change without notice in order to comply with building site conditions and municipal, structural and vendor and/or architectural requirements. The location, size and type of windows and exterior building elements such as borioise and terraces, if any, may vary without notice. Purchasers are specifically advised that dimensions and square footages may change on completion of the condominum.



1B-20 1BEDROOM 444 Square Feet

# JULIETTE BALCONY 11'-9" 9'-0" SLEEP CL W/D











1B-30 1BEDROOM 450 Square Feet























1B-12 1 BEDROOM 460 Square Feet















This plan is not to be scaled and is subject to architectural review and revisions to maintain the high standards of this development without notice. All details are approximate and subject to change without notice in order to comply with building site conditions and municipal, structural and vendor and/or architectural requirements. The location, size and type of windows and exterior building elements such as location, size and type of windows and exterior building elements such as locationies and terraces, if any, may vary without notice. Purchasers are specifically advised that dimensions and square footages may change on completion of the condominum.





























# 1 BEDROOM 477 Square Feet

















1 BEDROOM 492 Square Feet











1B-09-B

1 B