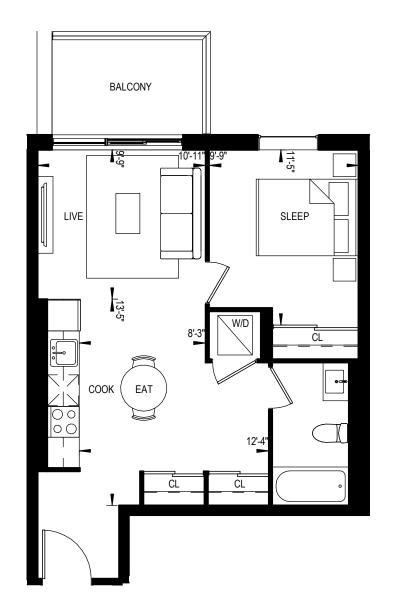

1B-20 1BEDROOM 444 Square Feet

# JULIETTE BALCONY 11'-9" 9'-0" SLEEP CL W/D

1B-30 1BEDROOM 450 Square Feet

1B-12 1 BEDROOM 460 Square Feet

This plan is not to be scaled and is subject to architectural review and revisions to maintain the high standards of this development without notice. All details are approximate and subject to change without notice in order to comply with building site conditions and municipal, structural and vendor and/or architectural requirements. The location, size and type of windows and exterior building elements such as location, size and type of windows and exterior building elements such as locationies and terraces, if any, may vary without notice. Purchasers are specifically advised that dimensions and square footages may change on completion of the condominum.