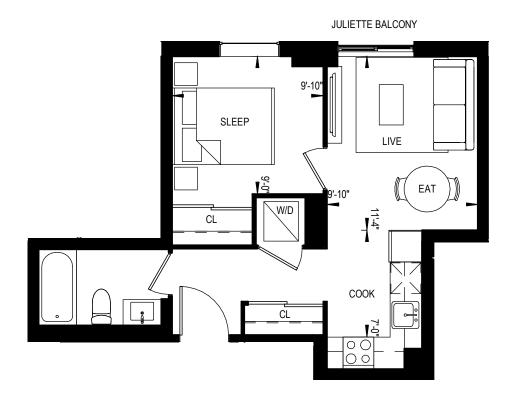

# JULIETTE BALCONY 11'-9" 9'-0" SLEEP CL W/D

1B-30 1BEDROOM 450 Square Feet

1B-12 1 BEDROOM 460 Square Feet

This plan is not to be scaled and is subject to architectural review and revisions to maintain the high standards of this development without notice. All details are approximate and subject to change without notice in order to comply with building site conditions and municipal, structural and vendor and/or architectural requirements. The location, size and type of windows and exterior building elements such as location, size and type of windows and exterior building elements such as locationies and terraces, if any, may vary without notice. Purchasers are specifically advised that dimensions and square footages may change on completion of the condominum.