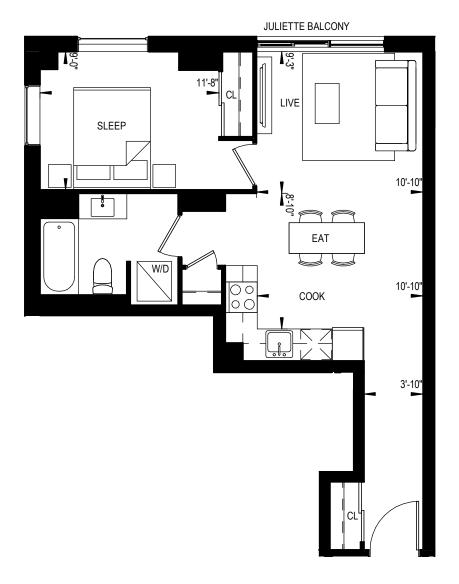

1B-20 1BEDROOM 444 Square Feet

# JULIETTE BALCONY 11'-9" 9'-0" SLEEP CL W/D

1B-30 1BEDROOM 450 Square Feet

1B-12 1 BEDROOM 460 Square Feet

This plan is not to be scaled and is subject to architectural review and revisions to maintain the high standards of this development without notice. All details are approximate and subject to change without notice in order to comply with building site conditions and municipal, structural and vendor and/or architectural requirements. The location, size and type of windows and exterior building elements such as location, size and type of windows and exterior building elements such as locationies and terraces, if any, may vary without notice. Purchasers are specifically advised that dimensions and square footages may change on completion of the condominum.