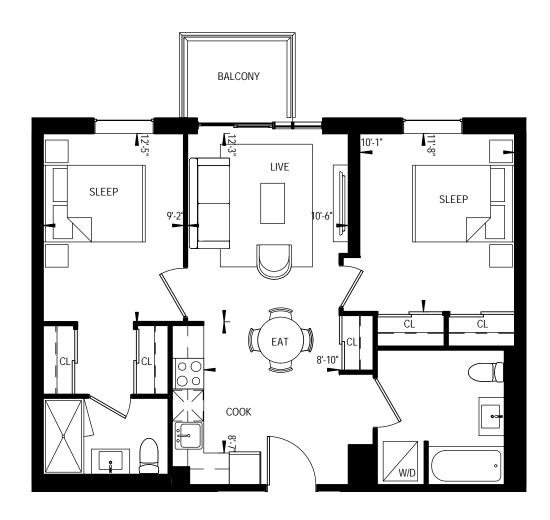

## 2 BEDROOM 632 Square Feet

2B-59

2 BEDROOM 646 Square Feet

2 BEDROOM 666 Square Feet

2 BEDROOM 670 Square Feet 159 Square Feet Terrace

2 BEDROOM 670 Square Feet

This plan is not to be scaled and is subject to architectural review and revisions to maintain the high standards of this development without notice. All details are approximate and subject to change without notice in order to comply with building site conditions and municipal, structural and vendor and/or architectural requirements. The location, size and type of windows and exterior building elements such as balconies and terraces, if any, may vary without notice. Purchasers are specifically advised that dimensions and square footages may change on completion of the condominium.