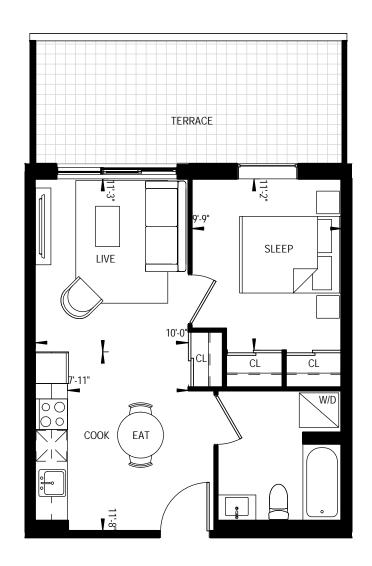

### 176 Square Feet Terrace

(Unit 335 As Shown) 204 Square Feet Terrace (Unit 523, 524) 71 Square Feet Terrace (Unit 625)

his plan is not to be scaled and is subject to architectural review and revisions to maintain the high standards of this development without notice. All details are approximate and subject to change without notice in order to comply with building site conditions and municipal, structural and vendor and/or architectural requirements. The location, size and type of windows and exterior building elements such as borionies and terraces, if any, may vary without lotice. Purchasers are specifically advised that dimensions and square footages may change on completion of the condominium.