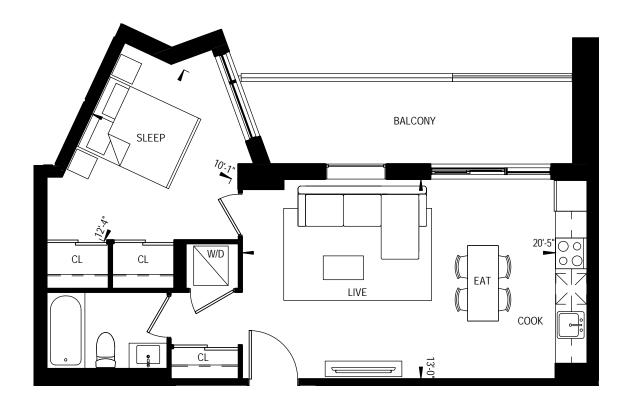

OB-01 STUDIO 415 Square Feet

### 430 Square Feet

This plan is not to be scaled and is subject to architectural review and revisions to maintain the high standards of this development without notice. All details are approximate and subject to change without notice in order to comply with building site conditions and municipal, structural and vendor and/or architectural requirements. The location, size and type of windows and exterior building elements such as borioise and terraces, if any, may vary without notice. Purchasers are specifically advised that dimensions and square footages may change on completion of the condominum.