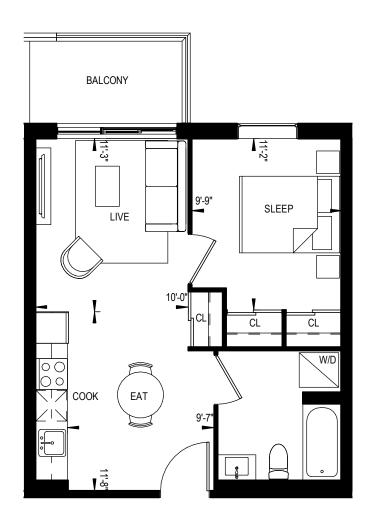

1B-20 1BEDROOM 444 Square Feet

# JULIETTE BALCONY 11'-9" 9'-0" SLEEP CL W/D

1B-30 1BEDROOM 450 Square Feet

1B-12 1 BEDROOM 460 Square Feet

This plan is not to be scaled and is subject to architectural review and revisions to maintain the high standards of this development without notice. All details are approximate and subject to change without notice in order to comply with building site conditions and municipal, structural and vendor and/or architectural requirements. The location, size and type of windows and exterior building elements such as location, size and type of windows and exterior building elements such as locationies and terraces, if any, may vary without notice. Purchasers are specifically advised that dimensions and square footages may change on completion of the condominum.