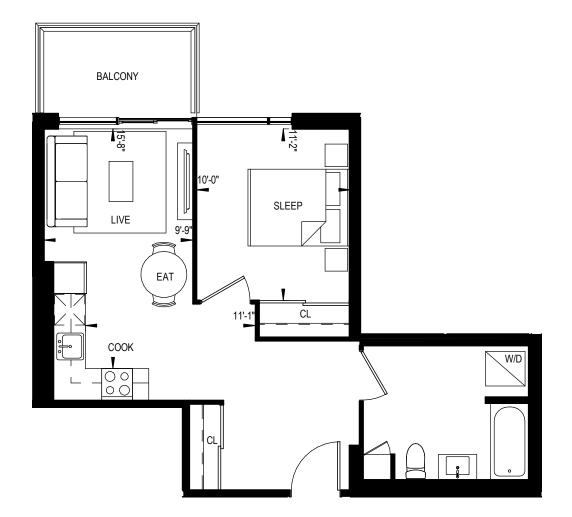

OB-01 STUDIO 415 Square Feet

### 430 Square Feet

This plan is not to be scaled and is subject to architectural review and revisions to maintain the high standards of this development without notice. All details are approximate and subject to change without notice in order to comply with building site conditions and municipal, structural and vendor and/or architectural requirements. The location, size and type of windows and exterior building elements such as borioise and terraces, if any, may vary without notice. Purchasers are specifically advised that dimensions and square footages may change on completion of the condominum.