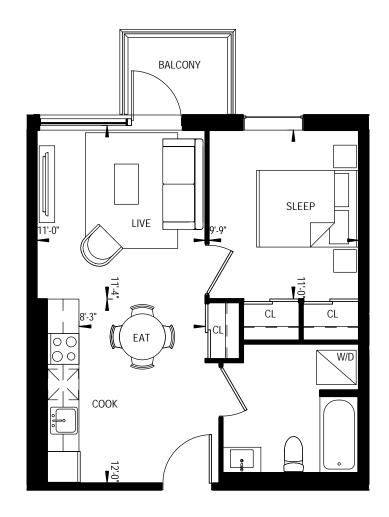

architectural review and revisions to maintain the high standards of this development without notice. All details are approximate and subject to change without notice in order to comply with building site conditions and municipal, structural and vendor and/or architectural requirements. The location, size and type of windows and exterior building elements such as borioise and terraces, if any, may vary without notice. Purchasers are specifically advised that dimensions and square footages may change on completion of the condominum.



1 BEDROOM 515 Square Feet 117 Square Feet Terrace











1 BEDROOM 515 Square Feet

















1 BEDROOM 517 Square Feet

















527 Square Feet























# 1 BEDROOM 528 Square Feet











1B-02 1 BEDROOM 529 Square Feet

























1 BEDROOM 533 Square Feet

















1 BEDROOM 539 Square Feet





















1 BEDROOM 559 Square Feet











1 BEDROOM 568 Square Feet

















574 Square Feet













1 BEDROOM 578 Square Feet











1 BEDROOM 579 Square Feet































1 BEDROOM 594 Square Feet













1B-10 1 BEDROOM 610 Square Feet

























This plan is not to be scaled and is subject to architectural review and revisions to maintain the high standards of this development without notice. All details are approximate and subject to change without notice in order to comply with building site conditions and municipal, structural and vendor and/or architectural requirements. The location, size and type of windows and exterior