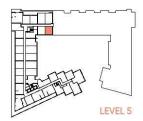

### 176 Square Feet Terrace

(Unit 335 As Shown) 204 Square Feet Terrace (Unit 523, 524) 71 Square Feet Terrace (Unit 625)

his plan is not to be scaled and is subject to architectural review and revisions to maintain the high standards of this development without notice. All details are approximate and subject to change without notice in order to comply with building site conditions and municipal, structural and vendor and/or architectural requirements. The location, size and type of windows and exterior building elements such as borionies and terraces, if any, may vary without lotice. Purchasers are specifically advised that dimensions and square footages may change on completion of the condominium.