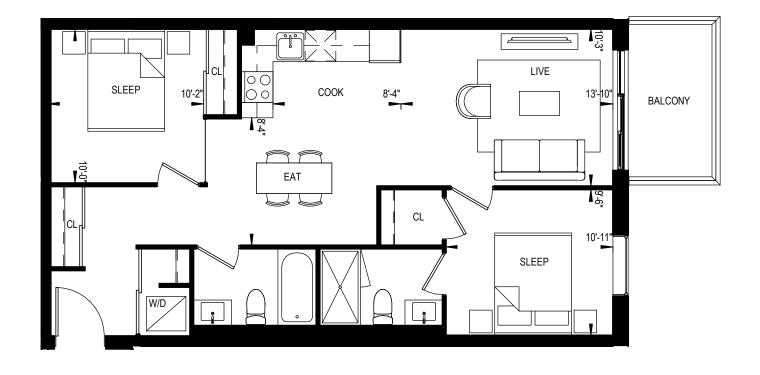

## 766 Square Feet

2 BEDROOM 791 Square Feet

800 Square Feet

2B-05

2 BEDROOM 816 Square Feet

This plan is not to be scaled and is subject to architectural review and revisions to maintain the high standards of this development without notice. All details are approximate and subject to change without notice in order to comply with building site conditions and municipal, structural and vendor and/or architectural requirements. The location, size and type of windows and exterior building elements such as balconies and terraces, if any, may vary without notice. Purchasers are specifically advised that dimensions and square footages may change on completion of the condominium.