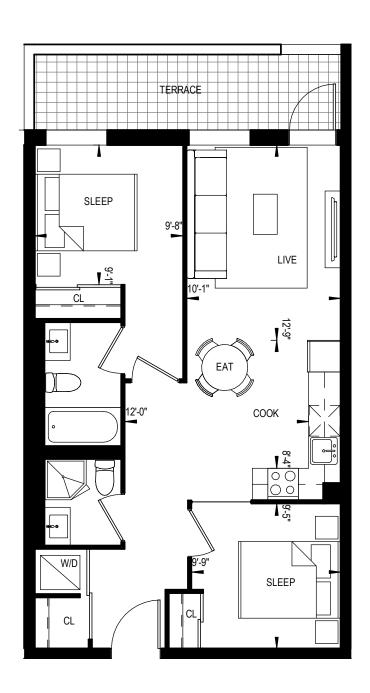

### 176 Square Feet Terrace

(Unit 335 As Shown) 204 Square Feet Terrace (Unit 523, 524) 71 Square Feet Terrace (Unit 625)

his plan is not to be scaled and is subject to architectural review and revisions to maintain the high standards of this development without notice. All details are approximate and subject to change without notice in order to comply with building site conditions and municipal, structural and vendor and/or architectural requirements. The location, size and type of windows and exterior building elements such as borionies and terraces, if any, may vary without lotice. Purchasers are specifically advised that dimensions and square footages may change on completion of the condominium.

1 BEDROOM 503 Square Feet

1 BEDROOM 503 Square Feet

503 Square Feet

1B-09

1 BEDROOM 512 Square Feet

This plan is not to be scaled and is subject to architectural review and revisions to maintain the high standards of this development without notice. All details are approximate and subject to change without notice in order to comply with building site conditions and municipal, structural and vendor and/or architectural requirements. The location, size and type of windows and exterior building elements such as borioise and terraces, if any, may vary without notice. Purchasers are specifically advised that dimensions and square footages may change on completion of the condominum.