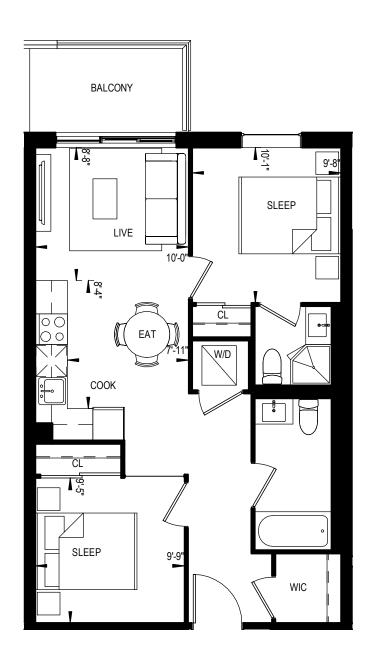

## 2B-04-B-T

2 BEDROOM 676 Square Feet 87 Square Feet Terrace

2 BEDROOM 676 Square Feet

2 BEDROOM 712 Square Feet

2 BEDROOM 730 Square Feet

732 Square Feet

2B-76

2 BEDROOM 754 Square Feet