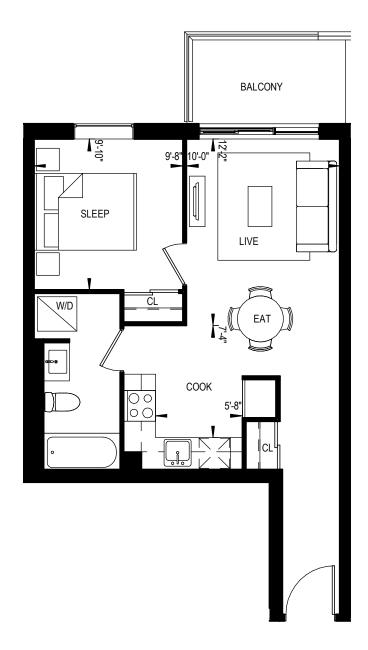

plan is not to be scaled and is subject to architectural review and revisions to maintain the high standards of this development without notice. All details are approximate and subject to change without notice in order to comply with building site conditions and municipal, structural and vendor and/or architectural requirements. The location, size and type of windows and exterior building elements such as borioise and terraces, if any, may vary without notice. Purchasers are specifically advised that dimensions and square footages may change on completion of the condominum.



1 BEDROOM 515 Square Feet 117 Square Feet Terrace











1 BEDROOM 515 Square Feet

















1 BEDROOM 517 Square Feet

















527 Square Feet























# 1 BEDROOM 528 Square Feet











1B-02 1 BEDROOM 529 Square Feet

























1 BEDROOM 533 Square Feet

















1 BEDROOM 539 Square Feet





















1 BEDROOM 559 Square Feet











1 BEDROOM 568 Square Feet

















574 Square Feet













1 BEDROOM 578 Square Feet











1 BEDROOM 579 Square Feet































1 BEDROOM 594 Square Feet













1B-10 1 BEDROOM 610 Square Feet

























This plan is not to be scaled and is subject to architectural review and revisions to maintain the high standards of this development without notice. All details are approximate and subject to change without notice in order to comply with building site conditions and municipal, structural and vendor and/or architectural requirements. The loca