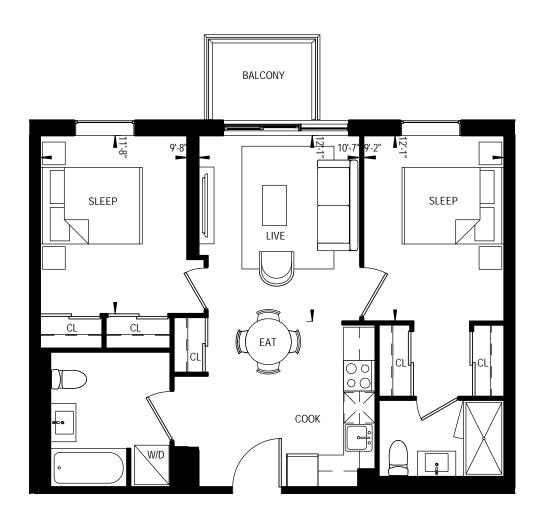

## 2 BEDROOM 632 Square Feet

2B-59

2 BEDROOM 646 Square Feet

2 BEDROOM 666 Square Feet

2 BEDROOM 670 Square Feet 159 Square Feet Terrace

2 BEDROOM 670 Square Feet

This plan is not to be scaled and is subject to architectural review and revisions to maintain the high standards of this development without notice. All details are approximate and subject to change without notice in order to comply with building site conditions and municipal, structural and vendor and/or architectural requirements. The location, size and type of windows and exterior building elements such as balconies and terraces, if any, may vary without notice. Purchasers are specifically advised that dimensions and square footages may change on completion of the condominium.