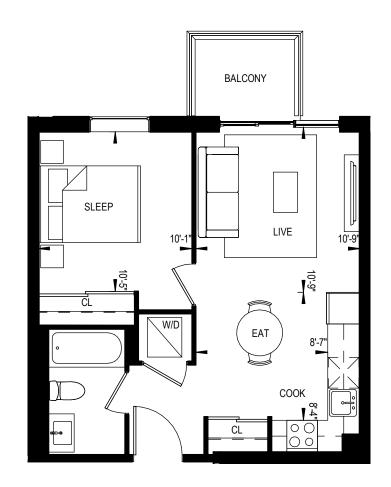

1 BEDROOM 515 Square Feet 117 Square Feet Terrace

1 BEDROOM 515 Square Feet

1 BEDROOM 517 Square Feet

527 Square Feet