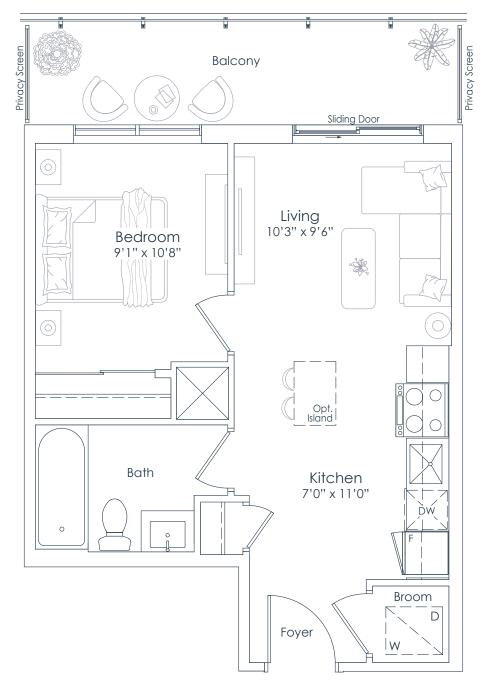

INTERIOR: 470 SF EXTERIOR: 93 SF **TOTAL: 563 SF** FLOOR: 8

6 7 8 9 10 11 12 5 4 3 2 1 14 1 15 16 15 17 16 15 FLOOR 8

This plan is not to scale and is subject to architectural review and revision. All details are approximate and subject to change without notice in order to comply with building site conditions and municipal, structural, architectural and/or Vendor requirements. Balconies and/or terraces, if any, are exclusive use common elements, shown for display purposes only and location, size and design of such are subject to change without notice. Actual unit and/or balcony and/or terrace may be a reverse mirror image of the plan presented. Units may include builkheads, angled windows and/or angled columns. The location, size and type of windows, view treatments (including firl patterning, mullion/metal panel placement or other visual treatments) and exterior building elements may vary without notice. Suites are sold unfurnished. All illustrations are artist concept only. E.& O.E. April 2023 **1A-B** 