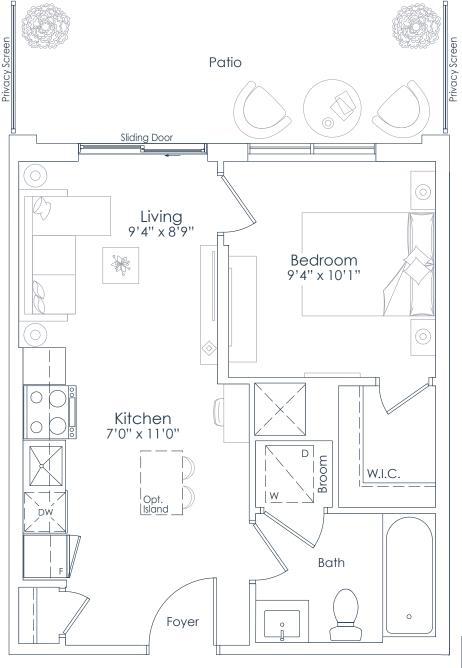

This plan is not to scale and is subject to architectural review and revision. All details are approximate and subject to change without In spian is not to scale and is subject to architectural review and revision. All details are approximate and subject to change without notice in order to comply with building site conditions and municipal, structural, architectural and/or Vendor requirements. Balconies and/or terraces, if any, are exclusive use common elements, shown for display purposes only and location, size and design of such are subject to change without notice. Actual unit and/or balcony and/or terrace may be a reverse mirror image of the plan presented. Units may include bulkheads, angled windows and/or angled columns. The location, size and type of windows, view treatments (including frit patterning, mullion/metal panel placement or other visual treatments) and exterior building elements may vary without notice. Suites are sold unfurnished. All illustrations are artist concept only. E.& O.E. April 2023 **1B** 