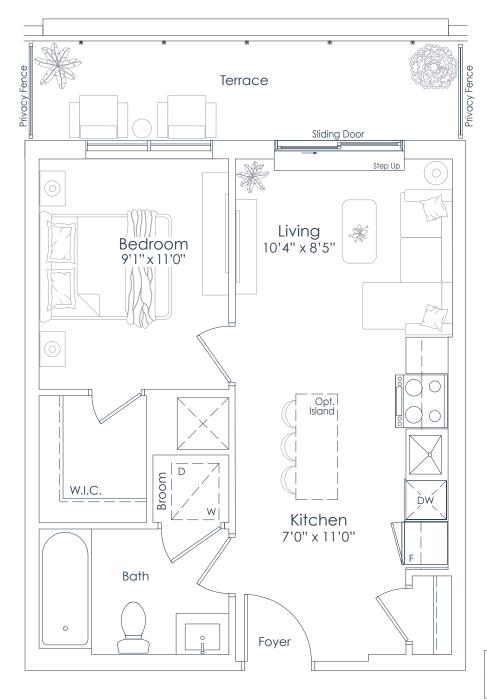

INTERIOR: 497 SF EXTERIOR: 91 SF **TOTAL: 588 SF** FLOOR: 7

6 7 8 9 10 11 12 5 4 3 2 1 14 18 15 17 16 FLOOR 7

This plan is not to scale and is subject to architectural review and revision. All details are approximate and subject to change without notice in order to comply with building site conditions and municipal, structural, architectural and/or Vendor requirements. Balconies and/or traraces, if any, are exclusive use common elements, shown for display purposes only and location, size and design of such are subject to change without notice. Actual unit and/or balcony and/or terrace may be a reverse mirror image of the plan presented. Units may include bulkheads, angled windows and/or angled columns. The location, size and type of windows, view treatments (including frit patterning, mullion/metal panel placement or other visual treatments) and exterior building elements may vary without notice. Suites are sold unfurnished. All illustrations are artist concept only. E.& O.E. April 2023 **1D-T** 