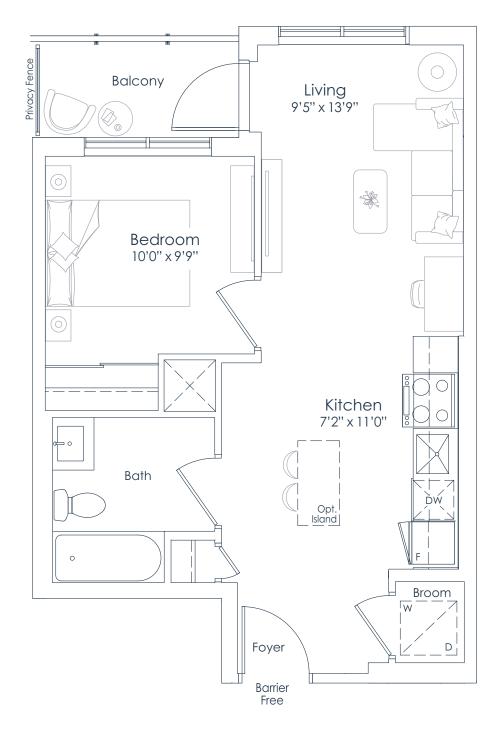

INTERIOR: 541 SF EXTERIOR: 43 SF **TOTAL: 584 SF** FLOORS: 3 TO 6

8 0 10 11 12 13 14 7 15 6 5 4 3 2 1 15 16 17 18 22 18 21 20 19 FLOORS 3 TO 6

This plan is not to scale and is subject to architectural review and revision. All details are approximate and subject to change without notice in order to comply with building site conditions and municipal, structural, architectural and/or Vendor requirements. Balconies and/or terraces, if any, are exclusive use common elements, shown for display purposes only and location, size and design of such are subject to change without notice. Actual unit and/or balcony and/or terrace may be a reverse mirror image of the plan presented. Units may include bulkheads, angled windows and/or angled columns. The location, size and type of windows, view treatments (including frit patterning, mullion/metal panel placement or other visual treatments) and exterior building elements may vary without notice. Suites are sold unfurnished. All illustrations are artist concept only. E.& O.E. April 2023 **1K-B** 