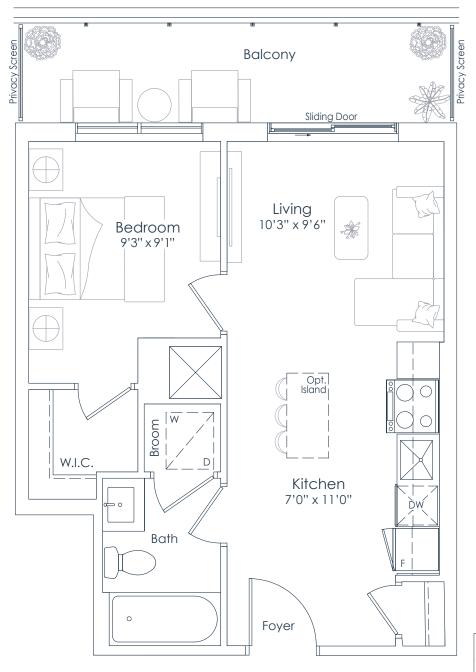

INTERIOR: 470 SF EXTERIOR: 93 SF **TOTAL: 563 SF** FLOOR: 8

6 7 8 9 10 11 12 5 4 3 2 1 14 1 15 16 15 17 16 15 FLOOR 8

This plan is not to scale and is subject to architectural review and revision. All details are approximate and subject to change without notice in order to comply with building site conditions and municipal, structural, architectural and/or Vendor requirements. Balconies and/or terraces, if any, are exclusive use common elements, shown for display purposes only and location, size and design of such are subject to change without notice. Actual unit and/or balcony and/or terrace may be a reverse mirror image of the plan presented. Units may include builkheads, angled windows and/or angled columns. The location, size and type of windows, view treatments (including firl patterning, mullion/metal panel placement or other visual treatments) and exterior building elements may vary without notice. Suites are sold unfurnished. All illustrations are artist concept only. E.& O.E. April 2023 **1A-B** 