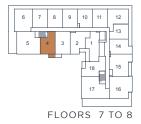

INTERIOR: 497 SF EXTERIOR: 91 SF **TOTAL: 588 SF** FLOOR: 7

6 7 8 9 10 11 12 5 4 3 2 1 14 18 15 17 16 FLOOR 7

This plan is not to scale and is subject to architectural review and revision. All details are approximate and subject to change without notice in order to comply with building site conditions and municipal, structural, architectural and/or Vendor requirements. Balconies and/or traraces, if any, are exclusive use common elements, shown for display purposes only and location, size and design of such are subject to change without notice. Actual unit and/or balcony and/or terrace may be a reverse mirror image of the plan presented. Units may include bulkheads, angled windows and/or angled columns. The location, size and type of windows, view treatments (including frit patterning, mullion/metal panel placement or other visual treatments) and exterior building elements may vary without notice. Suites are sold unfurnished. All illustrations are artist concept only. E.& O.E. April 2023 **1D-T** 