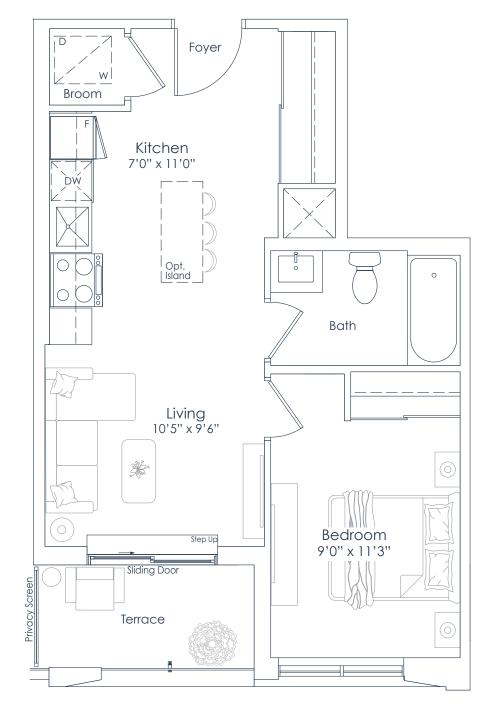

INTERIOR: 523 SF EXTERIOR: 43 SF **TOTAL: 566 SF** FLOORS: 3 TO 6

8 9 10 11 12 13 14 7 15 6 5 4 3 2 1 16 7 23 16 2 10 11 12 13 14 15 15 16 5 4 3 2 1 1 16 16 17 16 22 1 20 19 FLOORS 3 TO 6

This plan is not to scale and is subject to architectural review and revision. All details are approximate and subject to change without notice in order to comply with building site conditions and municipal, structural, architectural and/or Vendor requirements. Balconies and/or traraces, if any, are exclusive use common elements, shown for display purposes only and location, size and design of such are subject to change without notice. Actual unit and/or balcony and/or terrace may be a reverse mirror image of the plan presented. Units may include bulkheads, angled windows and/or angled columns. The location, size and type of windows, view treatments (including frit patterning, mullion/metal panel placement or other visual treatments) and exterior building elements may vary without notice. Suites are sold unfurnished. All illustrations are artist concept only. E.& O.E. April 2023 **1F-B** 