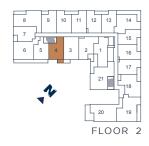

INTERIOR: 541 SF EXTERIOR: 43 SF **TOTAL: 584 SF** FLOORS: 3 TO 6

8 0 10 11 12 13 14 7 15 6 5 4 3 2 1 15 16 17 18 22 18 21 20 19 FLOORS 3 TO 6

This plan is not to scale and is subject to architectural review and revision. All details are approximate and subject to change without notice in order to comply with building site conditions and municipal, structural, architectural and/or Vendor requirements. Balconies and/or terraces, if any, are exclusive use common elements, shown for display purposes only and location, size and design of such are subject to change without notice. Actual unit and/or balcony and/or terrace may be a reverse mirror image of the plan presented. Units may include bulkheads, angled windows and/or angled columns. The location, size and type of windows, view treatments (including frit patterning, mullion/metal panel placement or other visual treatments) and exterior building elements may vary without notice. Suites are sold unfurnished. All illustrations are artist concept only. E.& O.E. April 2023 **1K-B** 