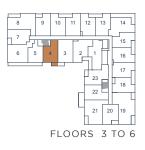

INTERIOR: 523 SF EXTERIOR: 43 SF **TOTAL: 566 SF** FLOORS: 3 TO 6

8 9 10 11 12 13 14 7 15 6 5 4 3 2 1 16 7 23 16 2 10 11 12 13 14 15 15 16 5 4 3 2 1 1 16 16 17 16 22 1 20 19 FLOORS 3 TO 6

This plan is not to scale and is subject to architectural review and revision. All details are approximate and subject to change without notice in order to comply with building site conditions and municipal, structural, architectural and/or Vendor requirements. Balconies and/or traraces, if any, are exclusive use common elements, shown for display purposes only and location, size and design of such are subject to change without notice. Actual unit and/or balcony and/or terrace may be a reverse mirror image of the plan presented. Units may include bulkheads, angled windows and/or angled columns. The location, size and type of windows, view treatments (including frit patterning, mullion/metal panel placement or other visual treatments) and exterior building elements may vary without notice. Suites are sold unfurnished. All illustrations are artist concept only. E.& O.E. April 2023 **1F-B** 