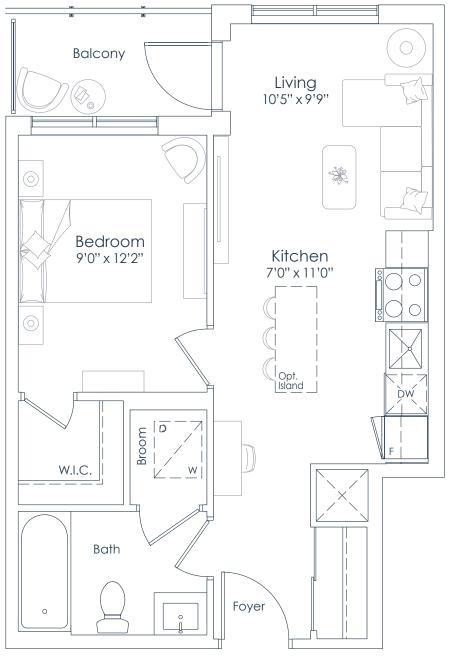

INTERIOR: 546 SF EXTERIOR: 43 SF TOTAL: 589 SF FLOORS: 3 TO 6

B 9 10 11 12 13 14 7 15 4 3 2 1 16 15 4 3 2 1 16 17 18 22 18 21 20 19 FLOORS 3 TO 6

This plan is not to scale and is subject to architectural review and revision. All details are approximate and subject to change without notice in order to comply with building site conditions and municipal, structural, architectural and/or Vendor requirements. Balconies and/or terraces, if any, are exclusive use common elements, shown for display purposes only and location, size and design of such are subject to change without notice. Actual unit and/or balcony and/or terrace may be a reverse mirror image of the plan presented. Units may include bulkheads, angled windows and/or angled columns. The location, size and type of windows, view treatments (including firt patterning, mullion/metal panel placement or other visual treatments) and exterior building elements may vary without notice. Suites are sold unfurnished. All illustrations are artist concept only. E.& O.E. April 2023 **1L (BF)** 