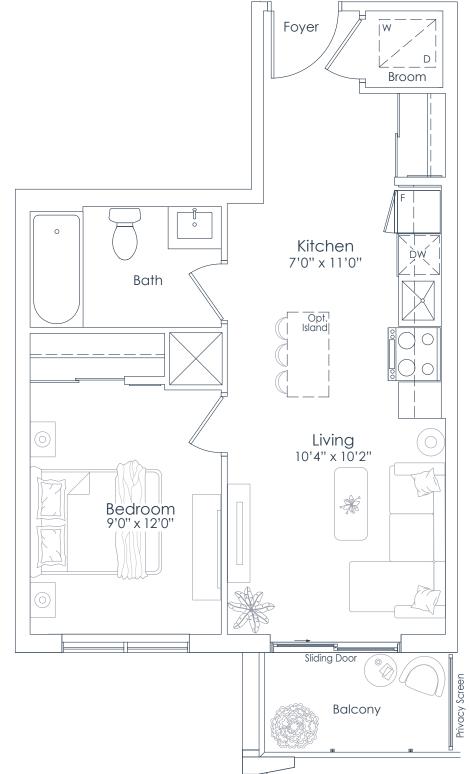

INTERIOR: 541 SF EXTERIOR: 43 SF **TOTAL: 584 SF** FLOORS: 3 TO 6

8 0 10 11 12 13 14 7 15 6 5 4 3 2 1 15 16 17 18 22 18 21 20 19 FLOORS 3 TO 6

This plan is not to scale and is subject to architectural review and revision. All details are approximate and subject to change without notice in order to comply with building site conditions and municipal, structural, architectural and/or Vendor requirements. Balconies and/or terraces, if any, are exclusive use common elements, shown for display purposes only and location, size and design of such are subject to change without notice. Actual unit and/or balcony and/or terrace may be a reverse mirror image of the plan presented. Units may include bulkheads, angled windows and/or angled columns. The location, size and type of windows, view treatments (including frit patterning, mullion/metal panel placement or other visual treatments) and exterior building elements may vary without notice. Suites are sold unfurnished. All illustrations are artist concept only. E.& O.E. April 2023 **1K-B** 