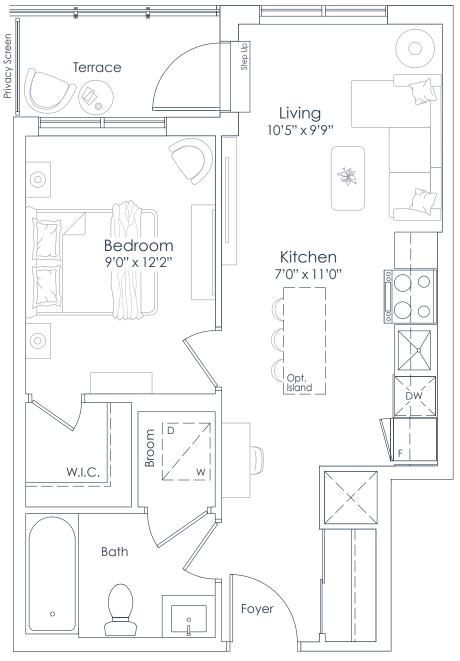

INTERIOR: 541 SF EXTERIOR: 43 SF **TOTAL: 584 SF** FLOORS: 3 TO 6

8 0 10 11 12 13 14 7 15 6 5 4 3 2 1 15 16 17 18 22 18 21 20 19 FLOORS 3 TO 6

This plan is not to scale and is subject to architectural review and revision. All details are approximate and subject to change without notice in order to comply with building site conditions and municipal, structural, architectural and/or Vendor requirements. Balconies and/or terraces, if any, are exclusive use common elements, shown for display purposes only and location, size and design of such are subject to change without notice. Actual unit and/or balcony and/or terrace may be a reverse mirror image of the plan presented. Units may include bulkheads, angled windows and/or angled columns. The location, size and type of windows, view treatments (including frit patterning, mullion/metal panel placement or other visual treatments) and exterior building elements may vary without notice. Suites are sold unfurnished. All illustrations are artist concept only. E.& O.E. April 2023 **1K-B** 