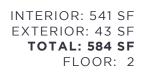

INTERIOR: 541 SF EXTERIOR: 43 SF **TOTAL: 584 SF** FLOORS: 3 TO 6

8 0 10 11 12 13 14 7 15 6 5 4 3 2 1 15 16 17 18 22 18 21 20 19 FLOORS 3 TO 6

This plan is not to scale and is subject to architectural review and revision. All details are approximate and subject to change without notice in order to comply with building site conditions and municipal, structural, architectural and/or Vendor requirements. Balconies and/or terraces, if any, are exclusive use common elements, shown for display purposes only and location, size and design of such are subject to change without notice. Actual unit and/or balcony and/or terrace may be a reverse mirror image of the plan presented. Units may include bulkheads, angled windows and/or angled columns. The location, size and type of windows, view treatments (including frit patterning, mullion/metal panel placement or other visual treatments) and exterior building elements may vary without notice. Suites are sold unfurnished. All illustrations are artist concept only. E.& O.E. April 2023 **1K-B** 