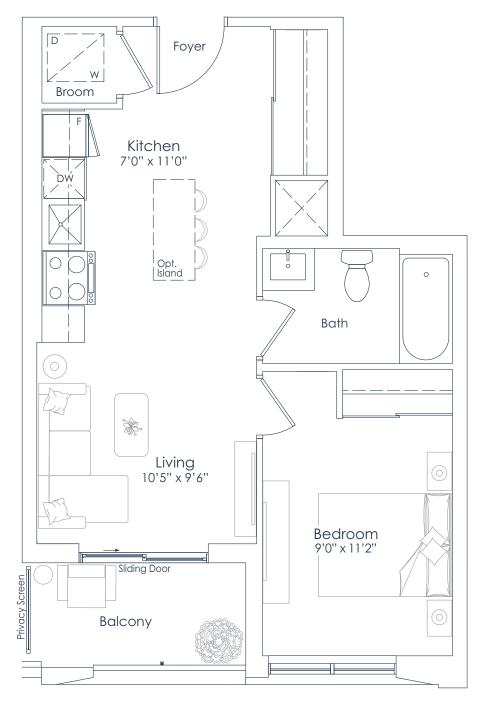

INTERIOR: 523 SF EXTERIOR: 43 SF **TOTAL: 566 SF** FLOORS: 3 TO 6

8 9 10 11 12 13 14 7 15 6 5 4 3 2 1 16 7 23 16 2 10 11 12 13 14 15 15 16 5 4 3 2 1 1 16 16 17 16 22 1 20 19 FLOORS 3 TO 6

This plan is not to scale and is subject to architectural review and revision. All details are approximate and subject to change without notice in order to comply with building site conditions and municipal, structural, architectural and/or Vendor requirements. Balconies and/or traraces, if any, are exclusive use common elements, shown for display purposes only and location, size and design of such are subject to change without notice. Actual unit and/or balcony and/or terrace may be a reverse mirror image of the plan presented. Units may include bulkheads, angled windows and/or angled columns. The location, size and type of windows, view treatments (including frit patterning, mullion/metal panel placement or other visual treatments) and exterior building elements may vary without notice. Suites are sold unfurnished. All illustrations are artist concept only. E.& O.E. April 2023 **1F-B** 