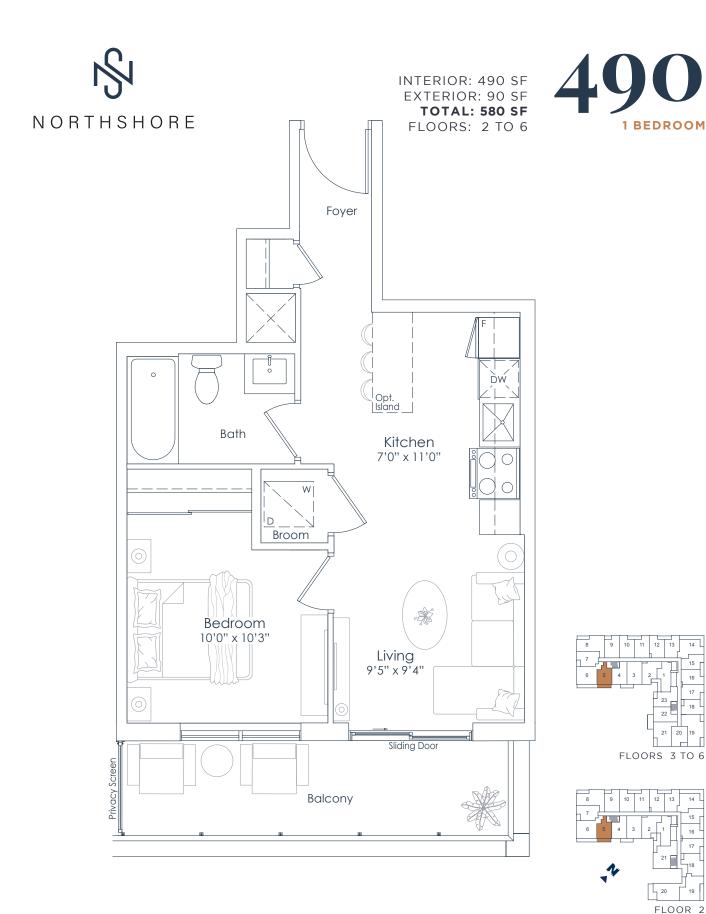

## NORTHSHORE

INTERIOR: 490 SF EXTERIOR: 141 SF **TOTAL: 631 SF** FLOOR: 1

FLOOR 1

This plan is not to scale and is subject to architectural review and revision. All details are approximate and subject to change without notice in order to comply with building site conditions and municipal, structural, architectural and/or Vendor requirements. Balconies and/or terraces, if any, are exclusive use common elements, shown for display purposes only and location, size and design of such are subject to change without notice. Actual unit and/or balcony and/or terrace may be a reverse mirror image of the plan presented. Units may include builkheads, angled windows and/or angled columns. The location, size and type of windows, view treatments (including firt patterning, mullion/metal panel placement or other visual treatments) and exterior building elements may vary without notice. Suites are sold unfurnished. All illustrations are artist concept only. E.& O.E. April 2023 **1C** 