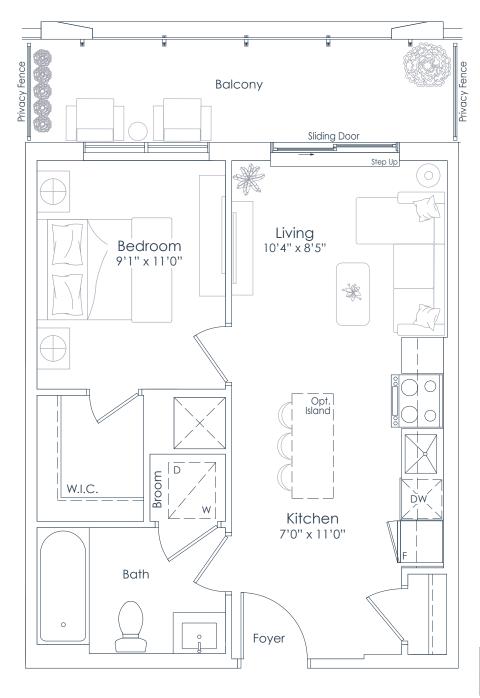

INTERIOR: 497 SF EXTERIOR: 91 SF TOTAL: 588 SF FLOOR: 8

6 7 8 9 10 11 12 5 4 3 2 1 14 18 15 17 16 FLOOR 8

This plan is not to scale and is subject to architectural review and revision. All details are approximate and subject to change without notice in order to comply with building site conditions and municipal, structural, architectural and/or Vendor requirements. Balconies and/or traraces, if any, are exclusive use common elements, shown for display purposes only and location, size and design of such are subject to change without notice. Actual unit and/or balcony and/or terrace may be a reverse mirror image of the plan presented. Units may include bulkheads, angled windows and/or angled columns. The location, size and type of windows, view treatments (including frit patterning, mullion/metal panel placement or other visual treatments) and exterior building elements may vary without notice. Suites are sold unfurnished. All illustrations are artist concept only. E.& O.E. April 2023 **1D-B** 