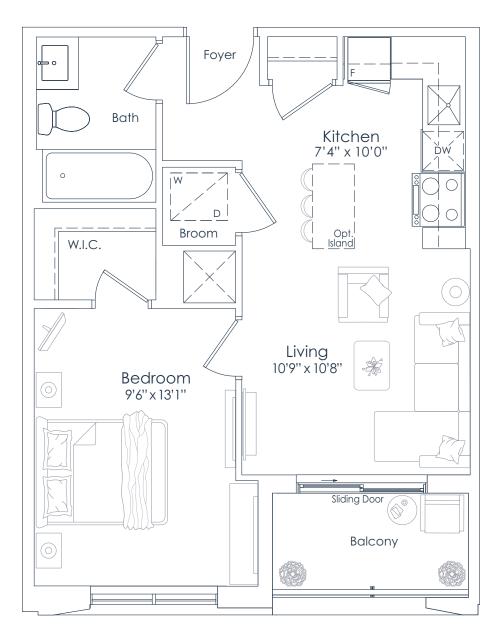

INTERIOR: 523 SF EXTERIOR: 43 SF **TOTAL: 566 SF** FLOORS: 3 TO 6

8 9 10 11 12 13 14 7 15 6 5 4 3 2 1 16 7 23 16 2 10 11 12 13 14 15 15 16 5 4 3 2 1 1 16 16 17 16 22 1 20 19 FLOORS 3 TO 6

This plan is not to scale and is subject to architectural review and revision. All details are approximate and subject to change without notice in order to comply with building site conditions and municipal, structural, architectural and/or Vendor requirements. Balconies and/or traraces, if any, are exclusive use common elements, shown for display purposes only and location, size and design of such are subject to change without notice. Actual unit and/or balcony and/or terrace may be a reverse mirror image of the plan presented. Units may include bulkheads, angled windows and/or angled columns. The location, size and type of windows, view treatments (including frit patterning, mullion/metal panel placement or other visual treatments) and exterior building elements may vary without notice. Suites are sold unfurnished. All illustrations are artist concept only. E.& O.E. April 2023 **1F-B** 