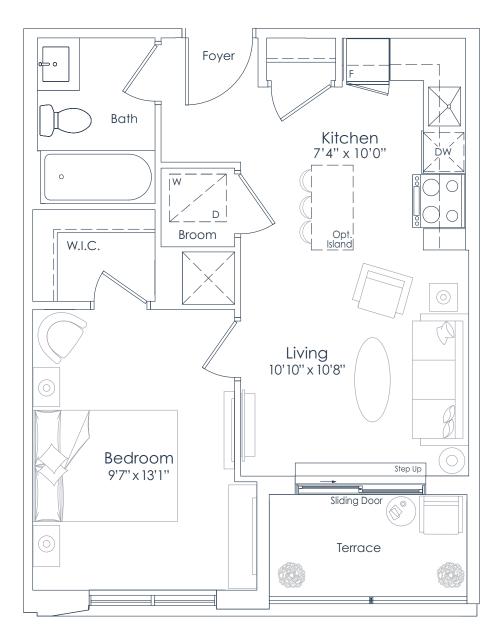

INTERIOR: 523 SF EXTERIOR: 43 SF **TOTAL: 566 SF** FLOORS: 3 TO 6

8 9 10 11 12 13 14 7 15 6 5 4 3 2 1 16 7 23 16 2 10 11 12 13 14 15 15 16 5 4 3 2 1 1 16 16 17 16 22 1 20 19 FLOORS 3 TO 6

This plan is not to scale and is subject to architectural review and revision. All details are approximate and subject to change without notice in order to comply with building site conditions and municipal, structural, architectural and/or Vendor requirements. Balconies and/or traraces, if any, are exclusive use common elements, shown for display purposes only and location, size and design of such are subject to change without notice. Actual unit and/or balcony and/or terrace may be a reverse mirror image of the plan presented. Units may include bulkheads, angled windows and/or angled columns. The location, size and type of windows, view treatments (including frit patterning, mullion/metal panel placement or other visual treatments) and exterior building elements may vary without notice. Suites are sold unfurnished. All illustrations are artist concept only. E.& O.E. April 2023 **1F-B** 