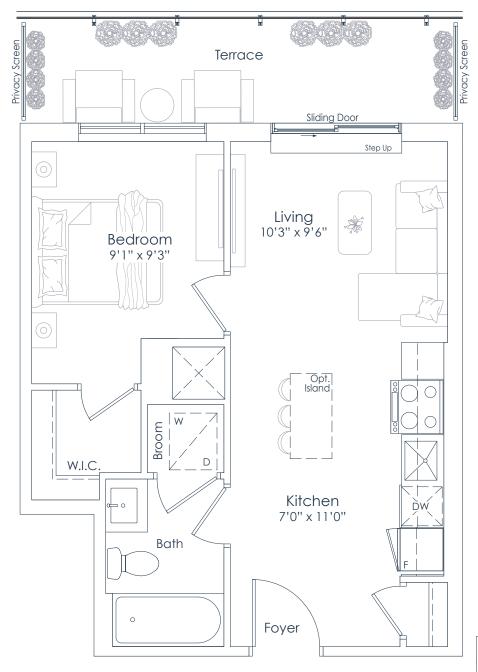

INTERIOR: 470 SF EXTERIOR: 93 SF TOTAL: 563 SF FLOOR: 7

6 7 8 9 10 11 12 5 4 3 2 1 14 18 15 17 16 FLOOR 7

This plan is not to scale and is subject to architectural review and revision. All details are approximate and subject to change without notice in order to comply with building site conditions and municipal, structural, architectural and/or Vendor requirements. Balconies and/or terraces, if any, are exclusive use common elements, shown for display purposes only and location, size and design of such are subject to change without notice. Actual unit and/or balcony and/or terrace may be a reverse mirror image of the plan presented. Units may include builkheads, angled windows and/or angled columns. The location, size and type of windows, view treatments (including firl patterning, mullion/metal panel placement or other visual treatments) and exterior building elements may vary without notice. Suites are sold unfurnished. All illustrations are artist concept only. E.& O.E. April 2023 **1A-T** 