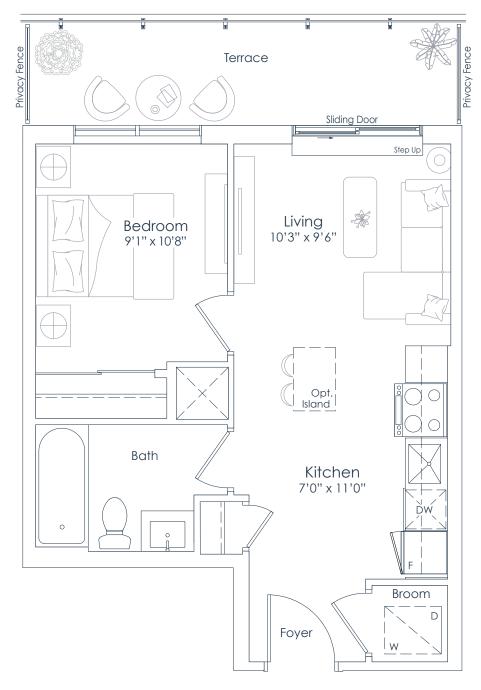

INTERIOR: 470 SF EXTERIOR: 93 SF TOTAL: 563 SF FLOOR: 7

6 7 8 9 10 11 12 5 4 3 2 1 14 18 15 17 16 FLOOR 7

This plan is not to scale and is subject to architectural review and revision. All details are approximate and subject to change without notice in order to comply with building site conditions and municipal, structural, architectural and/or Vendor requirements. Balconies and/or terraces, if any, are exclusive use common elements, shown for display purposes only and location, size and design of such are subject to change without notice. Actual unit and/or balcony and/or terrace may be a reverse mirror image of the plan presented. Units may include builkheads, angled windows and/or angled columns. The location, size and type of windows, view treatments (including firl patterning, mullion/metal panel placement or other visual treatments) and exterior building elements may vary without notice. Suites are sold unfurnished. All illustrations are artist concept only. E.& O.E. April 2023 **1A-T** 