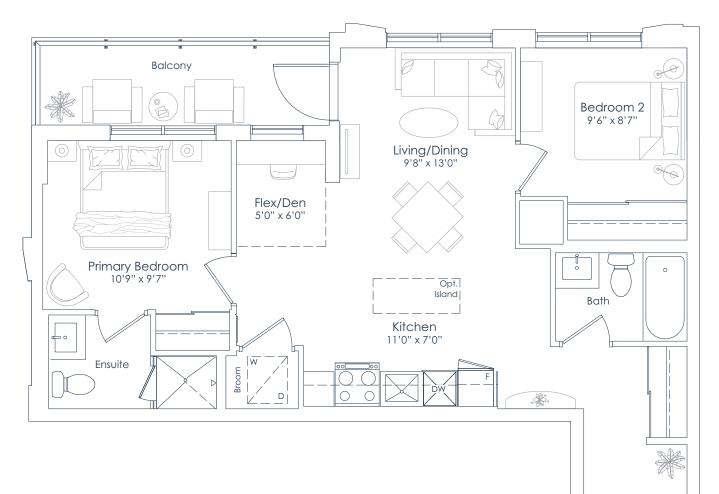

INTERIOR: 786 SF EXTERIOR: 74 SF **TOTAL: 860 SF** FLOORS: 3 TO 6

8 9 10 11 12 13 14 7 15 4 3 2 1 6 5 4 3 2 1 16 17 16 22 10 18 22 10 18 22 10 18 22 10 18 21 20 19 FLOORS 3 TO 6

This plan is not to scale and is subject to architectural review and revision. All details are approximate and subject to change without notice in order to comply with building site conditions and municipal, structural, architectural and/or Vendor requirements. Balconies and/or terraces, if any, are exclusive use common elements, shown for display purposes only and location, size and design of such are subject to change without notice. Actual unit and/or balcony and/or terrace may be a reverse mirror image of the plan presented. Units may include builkheads, angled windows and/or angled columns. The location, size and type of windows, view treatments (including fir patterning, mullion/metal panel placement or other visual treatments) and exterior building elements may vary without notice. Suites are sold unfurnished. All illustrations are artist concept only. E.& O.E. April 2023 **2A+D-B** 