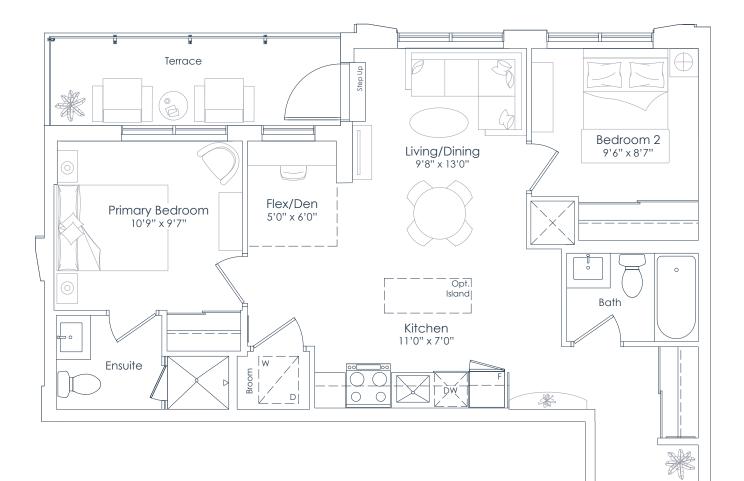

INTERIOR: 786 SF EXTERIOR: 74 SF TOTAL: 860 SF FLOOR: 2

Foyer

This plan is not to scale and is subject to architectural review and revision. All details are approximate and subject to change without notice in order to comply with building site conditions and municipal, structural, architectural and/or Vendor requirements. Balconies and/or terraces, if any, are exclusive use common elements, shown for display purposes only and location, size and design of such are subject to change without notice. Actual unit and/or balcony and/or terrace may be a reverse mirror image of the plan presented. Units may include bulkheads, angled windows and/or angled columns. The location, size and type of windows, view treatments (including frit patterning, mullion/metal panel placement or other visual treatments) and exterior building elements may vary without notice. Suites are sold unfurnished. All illustrations are artist concept only. E.& O.E. April 2023 **2A+D-T** 