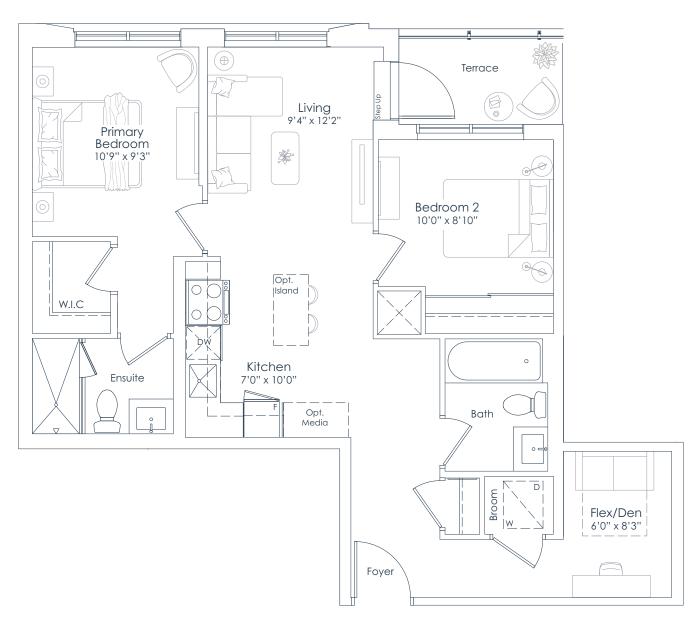

INTERIOR: 797 SF EXTERIOR: 86 SF **TOTAL: 883 SF** FLOORS: 7 TO 8

6 7 8 9 10 11 12 5 4 3 2 1 13 15 16 17 16 15 17 16

This plan is not to scale and is subject to architectural review and revision. All details are approximate and subject to change without notice in order to comply with building site conditions and municipal, structural, architectural and/or Vendor requirements. Balconies and/or terraces, if any, are exclusive use common elements, shown for display purposes only and location, size and design of such are subject to change without notice. Actual unit and/or balcony and/or terrace may be a reverse mirror image of the plan presented. Units may include bulkheads, angled windows and/or angled columns. The location, size and type of windows, view treatments (including firit patterning, mullion/metal panel placement or other visual treatments) and exterior building elements may vary without notice. Suites are sold unfurnished. All illustrations are artist concept only. E& O.E. April 2023 **2B+D** 