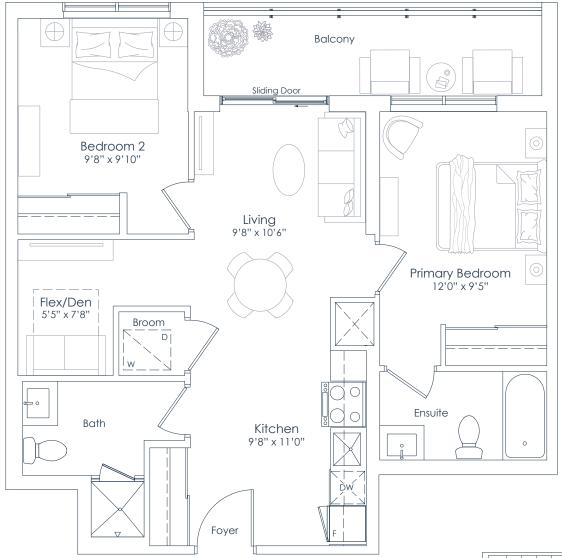

INTERIOR: 862 SF EXTERIOR: 45 SF TOTAL: 907 SF FLOOR: 2

8 9 10 11 12 13 14 7 0 0 11 12 13 14 6 5 4 3 2 1 15 16 15 16 15 17 15 16 15 16 15 16 15 17 15 18 15 18 15 19 10 19 10 FLOOR 2

This plan is not to scale and is subject to architectural review and revision. All details are approximate and subject to change without notice in order to comply with building site conditions and municipal, structural, architectural and/or Vendor requirements. Balconies and/or traraces, if any, are exclusive use common elements, shown for display purposes only and location, size and design of such are subject to change without notice. Actual unit and/or balcony and/or terrace may be a reverse mirror image of the plan presented. Units may include bulkheads, angled windows and/or angled columns. The location, size and type of windows, view treatments (including frit patterning, mullion/metal panel placement or other visual treatments) and exterior building elements may vary without notice. Suites are sold unfurnished. All illustrations are artist concept only. E.& O.E. April 2023 **2C+D** 