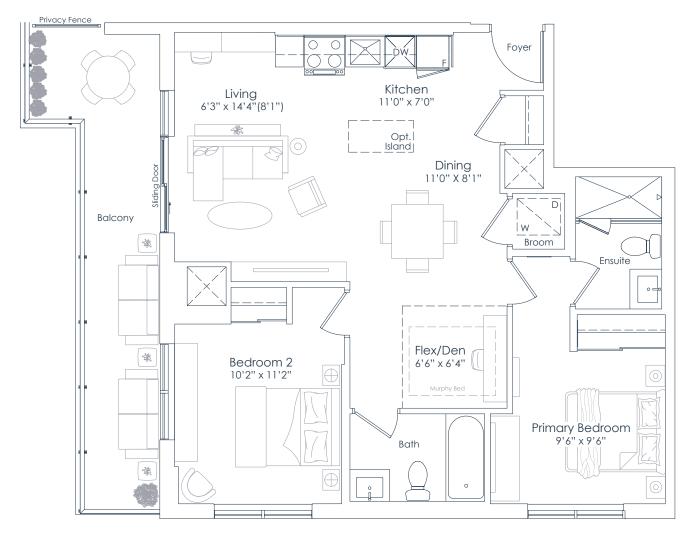

INTERIOR: 910 SF EXTERIOR: 157 SF **TOTAL: 1,067 SF** FLOOR: 8

This plan is not to scale and is subject to architectural review and revision. All details are approximate and subject to change without notice in order to comply with building site conditions and municipal, structural, architectural and/or Vendor requirements. Balconies and/or terraces, if any, are exclusive use common elements, shown for display purposes only and location, size and design of such are subject to change without notice. Actual unit and/or balcony and/or terrace may be a reverse mirror image of the plan presented. Units may include bulkheads, angled windows and/or angled columns. The location, size and type of windows, view treatments (including frit patterning, mullion/metal panel placement or other visual treatments) and exterior building elements may vary without notice. Suites are sold unfurnished. All illustrations are artist concept only. E.& O.E. April 2023 **2D+D-B** 