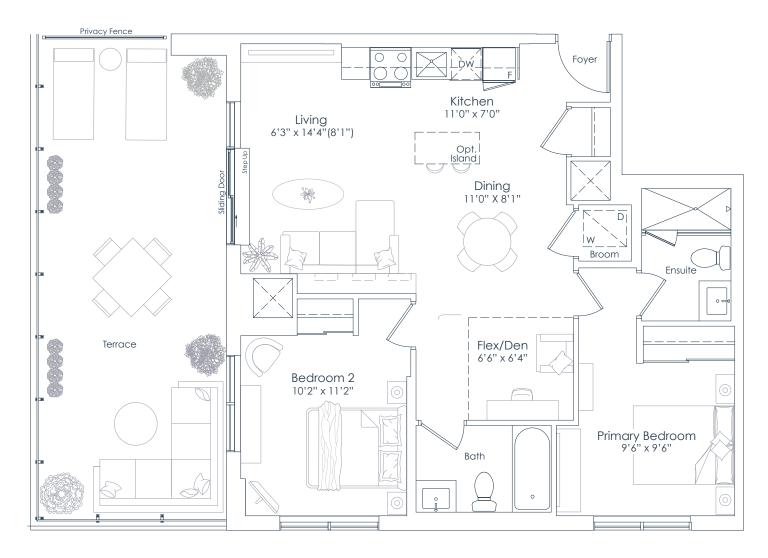

INTERIOR: 910 SF EXTERIOR: 330 SF **TOTAL: 1,240 SF** FLOOR: 7

This plan is not to scale and is subject to architectural review and revision. All details are approximate and subject to change without notice in order to comply with building site conditions and municipal, structural, architectural and/or Vendor requirements. Balconies and/or terraces, if any, are exclusive use common elements, shown for display purposes only and location, size and design of such are subject to change without notice. Actual unit and/or balcony and/or terrace may be a reverse mirror image of the plan presented. Units may include bulkheads, angled windows and/or angled columns. The location, size and type of windows, view treatments (including firit patterning, mullion/metal panel placement or other visual treatments) and exterior building elements may vary without notice. Suites are sold unfurnished. All illustrations are artist concept only. E.& O.E. March 2023 **2D+D-T** 