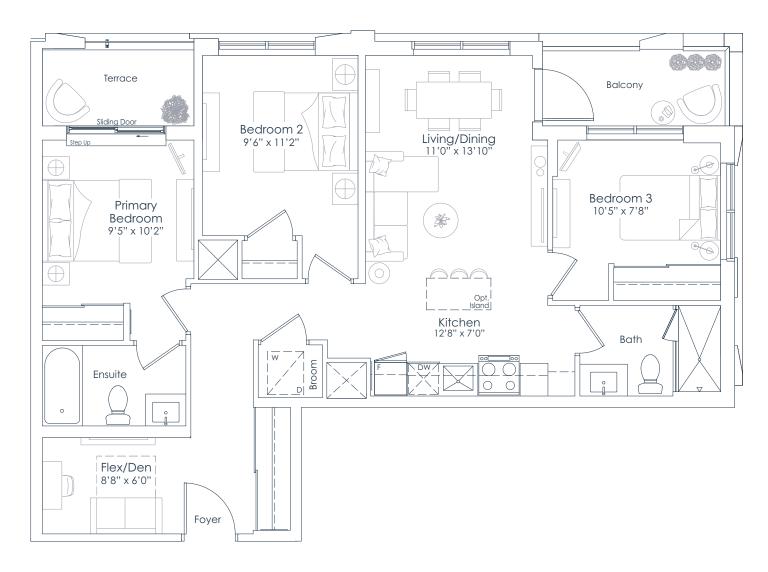

S H 0 You are the blueprint™

INTERIOR: 998 SF EXTERIOR: 92 SF **TOTAL: 1,090 SF** FLOOR: 3

This plan is not to scale and is subject to architectural review and revision. All details are approximate and subject to change without notice in order to comply with building site conditions and municipal, structural, architectural and/or Vendor requirements. Balconies and/or traraces, if any, are exclusive use common elements, shown for display purposes only and location, size and design of such are subject to change without notice. Actual unit and/or balcony and/or terrace may be a reverse mirror image of the plan presented. Units may include bulkheads, angled windows and/or angled columns. The location, size and type of windows, view treatments (including frit patterning, mullion/metal panel placement or other visual treatments) and exterior building elements may vary without notice. Suites are sold unfurnished. All illustrations are artist concept only. E.& O.E. April 2023 **3C+D-T** 