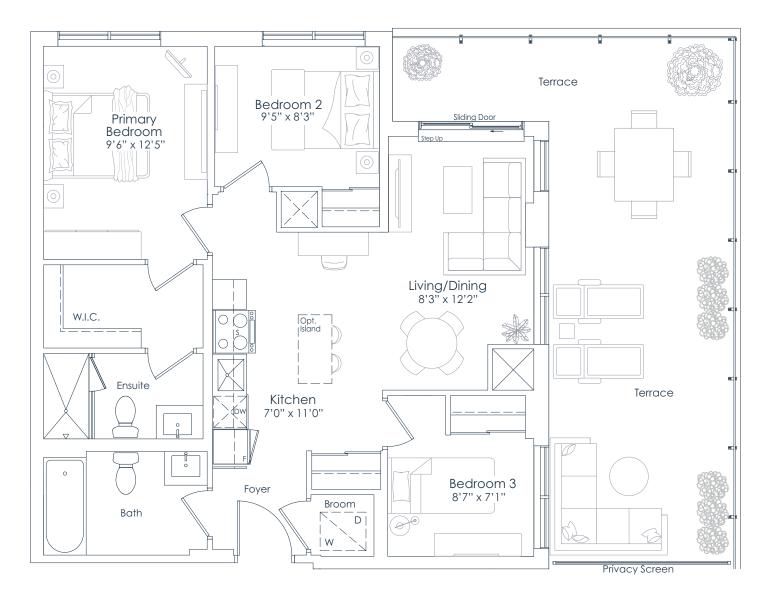

INTERIOR: 882 SF EXTERIOR: 355 SF TOTAL: 1,237 SF FLOOR: 7

6 7 8 9 10 11 12 5 4 3 2 1 13 14 18 17 16 FLOOR 7

This plan is not to scale and is subject to architectural review and revision. All details are approximate and subject to change without notice in order to comply with building site conditions and municipal, structural, architectural and/or Vendor requirements. Balconies and/or terraces, if any, are exclusive use common elements, shown for display purposes only and location, size and design of such are subject to change without notice. Actual unit and/or balcony and/or terrace may be a reverse mirror image of the plan presented. Units may include bulkheads, angled windows and/or angled columns. The location, size and type of windows, view treatments (including frit patterning, mullion/metal panel placement or other visual treatments) and exterior building elements may vary without notice. Suites are sold unfurnished. All illustrations are artist concept only. E.& O.E. April 2023 **3A-T** 