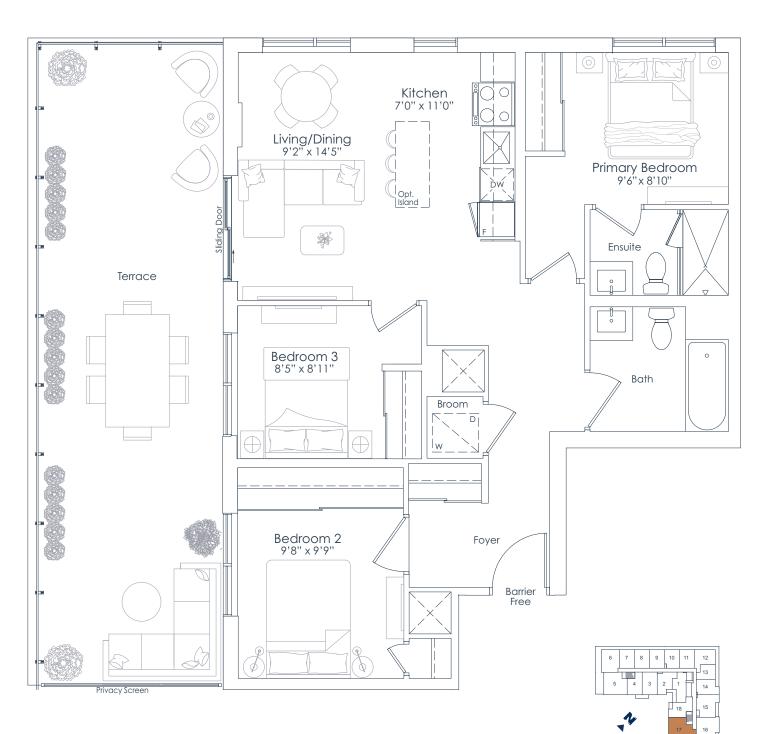

INTERIOR: 959 SF EXTERIOR: 382 SF TOTAL: 1,341 SF FLOOR: 7

This plan is not to scale and is subject to architectural review and revision. All details are approximate and subject to change without notice in order to comply with building site conditions and municipal, structural, architectural and/or Vendor requirements. Balconies and/or terraces, if any, are exclusive use common elements, shown for display purposes only and location, size and design of such are subject to change without notice. Actual unit and/or balcony and/or terrace may be a reverse mirror image of the plan presented. Units may include bulkheads, angled windows and/or angled columns. The location, size and type of windows, view treatments (including firl patterning, mullion/metal panel placement or other visual treatments) and exterior building elements may vary without notice. Suites are sold unfurnished. All illustrations are artist concept only. E.& O.E. April 2023 **3B-T (BF)** 