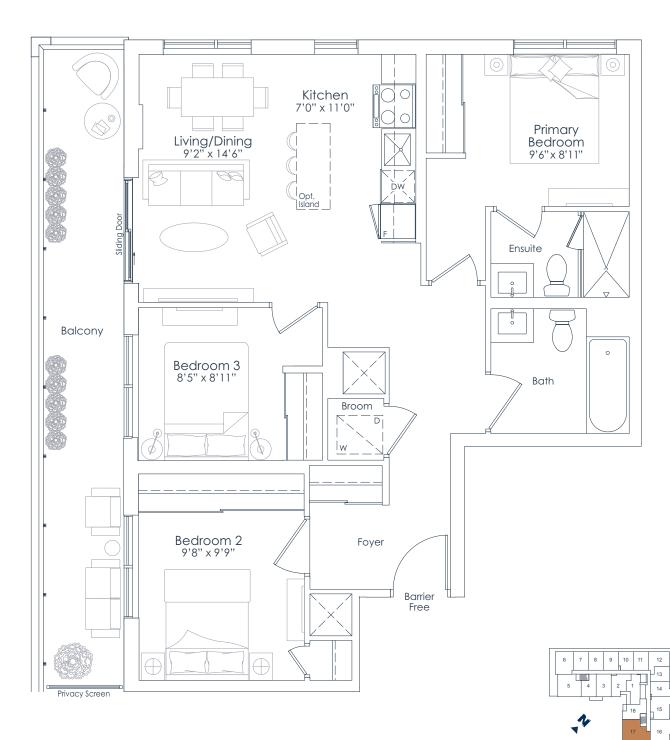

FLOOR 7

INTERIOR: 959 SF EXTERIOR: 175 SF **TOTAL: 1,134 SF** FLOOR: 8

FLOOR 8 This plan is not to scale and is subject to architectural review and revision. All details are approximate and subject to change without Inis pian is not to scale and is subject to architectural review and revision. All details are approximate and subject to change without notice in order to comply with building site conditions and municipal, structural, architectural and/or Vendor requirements. Balconies and/or terraces, if any, are exclusive use common elements, shown for display purposes only and location, size and design of such are subject to change without notice. Actual unit and/or balcony and/or terrace may be a reverse mirror image of the plan presented. Units may include bulkheads, angled windows and/or angled columns. The location, size and type of windows, view treatments (including frit patterning, mullion/metal panel placement or other visual treatments) and exterior building elements may vary without notice. Suites are sold unfurnished. All illustrations are artist concept only. E.& O.E. April 2023 **3B-B (BF)** 