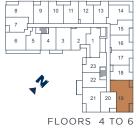

5

14

15 16

17

12 13

23 22 18

21 20 19 FLOOR 3

INTERIOR: 998 SF EXTERIOR: 92 SF **TOTAL: 1,090 SF** FLOORS: 4 TO 6