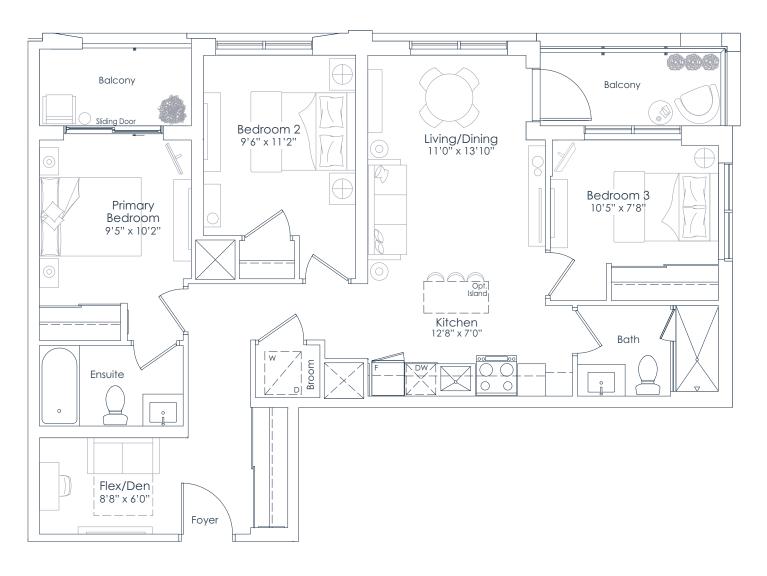

5

14

15 16

17

12 13

23 22 18

21 20 19 FLOOR 3

INTERIOR: 998 SF EXTERIOR: 92 SF **TOTAL: 1,090 SF** FLOORS: 4 TO 6

This plan is not to scale and is subject to architectural review and revision. All details are approximate and subject to change without notice in order to comply with building site conditions and municipal, structural, architectural and/or Vendor requirements. Balconies and/or terraces, if any, are exclusive use common elements, shown for display purposes only and location, size and design of such are subject to change without notice. Actual unit and/or balcony and/or terrace may be a reverse mirror image of the plan presented. Units may include bulkheads, angled windows and/or angled columns. The location, size and type of windows, view treatments (including frit patterning, mullion/metal panel placement or other visual treatments) and exterior building elements may vary without notice. Suites are sold unfurnished. All illustrations are artist concept only. E.& O.E. April 2023 **3C+D-B** 