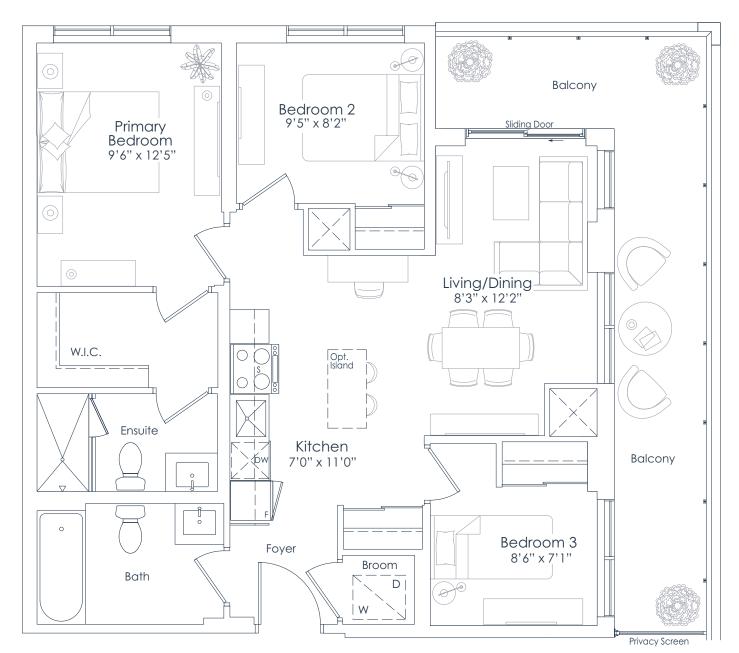

INTERIOR: 882 SF EXTERIOR: 185 SF TOTAL: 1,067 SF FLOOR: 8

This plan is not to scale and is subject to architectural review and revision. All details are approximate and subject to change without notice in order to comply with building site conditions and municipal, structural, architectural and/or Vendor requirements. Balconies and/or terraces, if any, are exclusive use common elements, shown for display purposes only and location, size and design of such are subject to change without notice. Actual unit and/or balcony and/or terrace may be a reverse mirror image of the plan presented. Units may include bulkheads, angled windows and/or angled columns. The location, size and type of windows, view treatments (including frit patterning, mullion/metal panel placement or other visual treatments) and exterior building elements may vary without notice. Suites are sold unfurnished. All illustrations are artist concept only. E.& O.E. April 2023 **3A-B** 