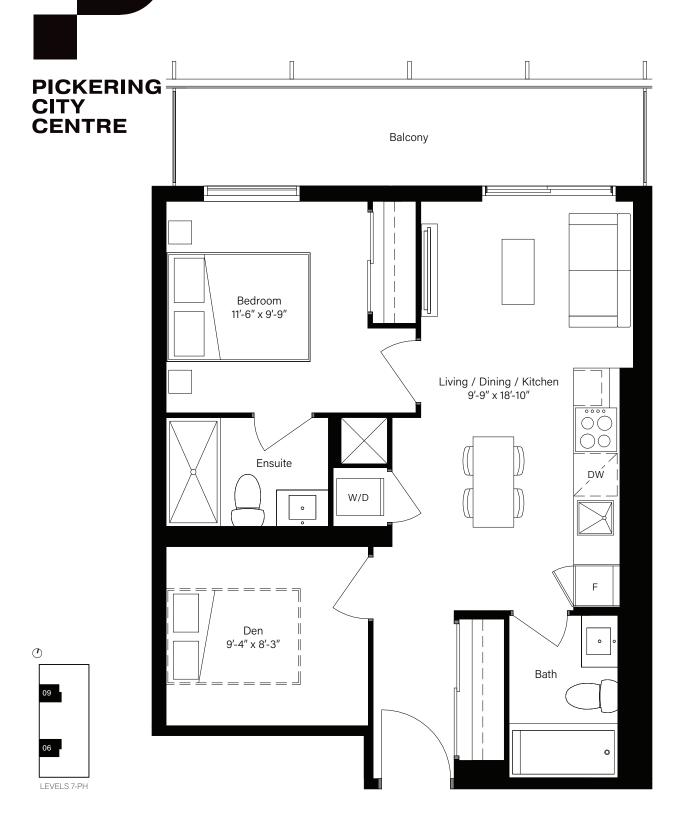

## **TOWER 1 PICKERING** CITY **CENTRE** Balcony Bedroom 9'-10" x 11'-1" Living / Dining / Kitchen 10'-6" x 14'-7" Bath W/D

### **PCC486** 1 BEDROOM

486 SQ. FT.



LEVELS 7-PH











#### PCC499 1 BEDROOM + DEN

499 SQ. FT.

#### PICKERING CITY CENTRE













### **PCC686 TOWER 1** 2 BEDROOM 686 SQ. FT. **PICKERING** CITY **CENTRE** Balcony Primary Bedroom 11'-3" x 8'-11" Living / Dining / Kitchen 13'-2" x 13'-2" Ensuite Study Balcony Bath W/D













Bedroom 8'-6" x 9'-0"

### PCC689A 2 BEDROOM











# PCC610 JUNIOR 2 BEDROOM











# PCC491 1 BEDROOM











#### PCC500 1 BEDROOM

500 SQ. FT.



#### PICKERINGCITYCENTRE.COM



LEVELS 7-PH





### PCC689B 2 BEDROOM









## **PCC492 TOWER 1** 1 BEDROOM + DEN 492 SQ. FT. **PICKERING** CITY **CENTRE** Balcony Bedroom 10'-6" x 10'-5" Living / Dining / Kitchen 9'-1" x 18'-4" 00 DW W/D Den 10'-0" x 6'-6" 0 Bath

#### PICKERINGCITYCENTRE.COM



LEVELS 7-PH