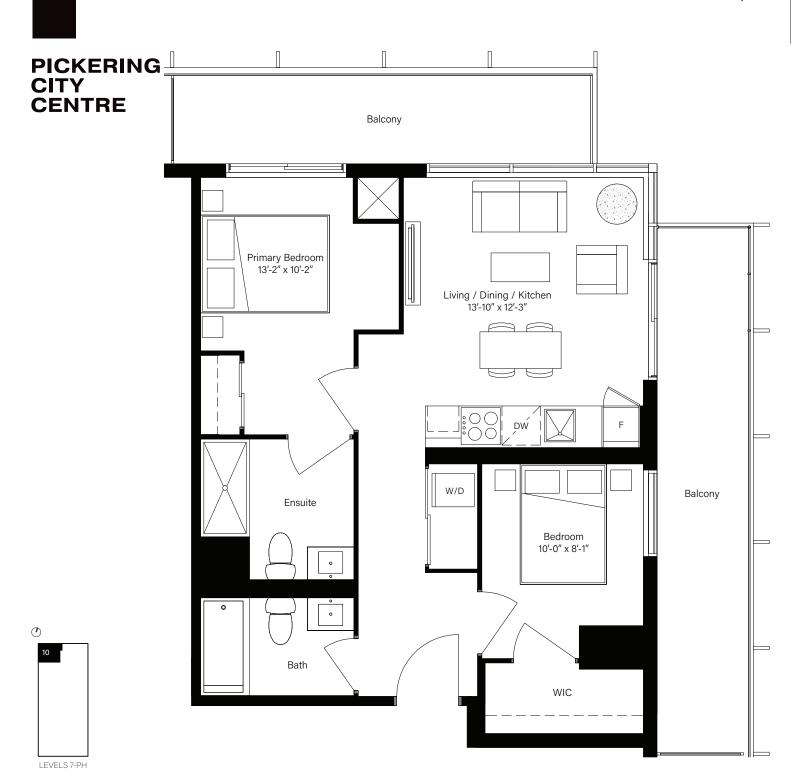

## **TOWER 1 PICKERING** CITY **CENTRE** Balcony Bedroom 9'-10" x 11'-1" Living / Dining / Kitchen 10'-6" x 14'-7" Bath W/D

### **PCC486** 1 BEDROOM

486 SQ. FT.



LEVELS 7-PH











#### PCC499 1 BEDROOM + DEN

499 SQ. FT.

#### PICKERING CITY CENTRE













### **PCC686 TOWER 1** 2 BEDROOM 686 SQ. FT. **PICKERING** CITY **CENTRE** Balcony Primary Bedroom 11'-3" x 8'-11" Living / Dining / Kitchen 13'-2" x 13'-2" Ensuite Study Balcony Bath W/D













Bedroom 8'-6" x 9'-0"

### PCC689A 2 BEDROOM











# PCC610 JUNIOR 2 BEDROOM











# PCC491 1 BEDROOM











#### PCC500 1 BEDROOM

500 SQ. FT.



#### PICKERINGCITYCENTRE.COM



LEVELS 7-PH





### PCC689B 2 BEDROOM









## **PCC492 TOWER 1** 1 BEDROOM + DEN 492 SQ. FT. **PICKERING** CITY **CENTRE** Balcony Bedroom 10'-6" x 10'-5" Living / Dining / Kitchen 9'-1" x 18'-4" 00 DW W/D Den 10'-0" x 6'-6" 0 Bath

#### PICKERINGCITYCENTRE.COM



LEVELS 7-PH