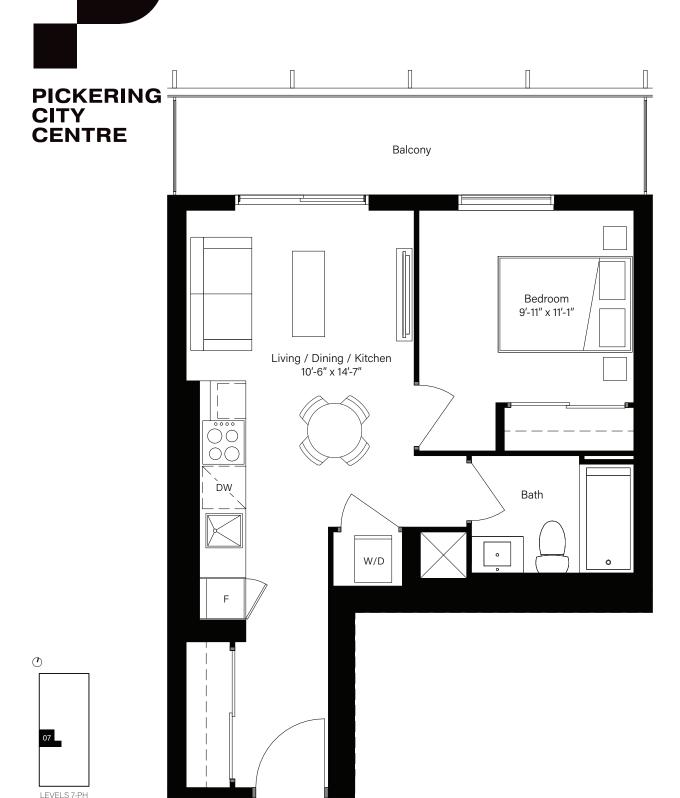

## **TOWER 1 PICKERING** CITY **CENTRE** Balcony Bedroom 9'-10" x 11'-1" Living / Dining / Kitchen 10'-6" x 14'-7" Bath W/D

### **PCC486** 1 BEDROOM

486 SQ. FT.



LEVELS 7-PH











#### PCC499 1 BEDROOM + DEN

499 SQ. FT.

#### PICKERING CITY CENTRE













### **PCC686 TOWER 1** 2 BEDROOM 686 SQ. FT. **PICKERING** CITY **CENTRE** Balcony Primary Bedroom 11'-3" x 8'-11" Living / Dining / Kitchen 13'-2" x 13'-2" Ensuite Study Balcony Bath W/D













Bedroom 8'-6" x 9'-0"

### PCC689A 2 BEDROOM











# PCC610 JUNIOR 2 BEDROOM











# PCC491 1 BEDROOM











#### PCC500 1 BEDROOM

500 SQ. FT.



#### PICKERINGCITYCENTRE.COM



LEVELS 7-PH





### PCC689B 2 BEDROOM









## **PCC492 TOWER 1** 1 BEDROOM + DEN 492 SQ. FT. **PICKERING** CITY **CENTRE** Balcony Bedroom 10'-6" x 10'-5" Living / Dining / Kitchen 9'-1" x 18'-4" 00 DW W/D Den 10'-0" x 6'-6" 0 Bath

#### PICKERINGCITYCENTRE.COM



LEVELS 7-PH