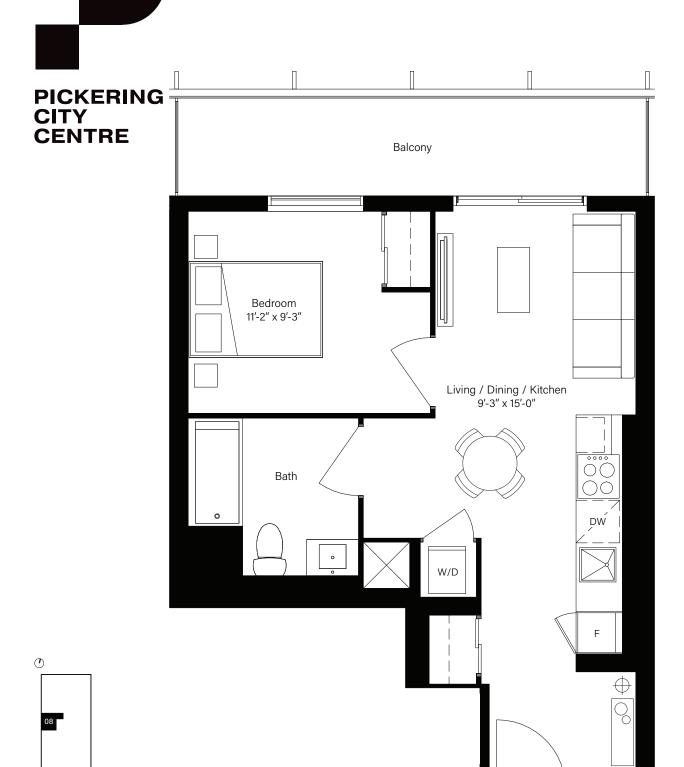

## **TOWER 1 PICKERING** CITY **CENTRE** Balcony Bedroom 9'-10" x 11'-1" Living / Dining / Kitchen 10'-6" x 14'-7" Bath W/D

### **PCC486** 1 BEDROOM

486 SQ. FT.



LEVELS 7-PH











#### PCC499 1 BEDROOM + DEN

499 SQ. FT.

#### PICKERING CITY CENTRE













### **PCC686 TOWER 1** 2 BEDROOM 686 SQ. FT. **PICKERING** CITY **CENTRE** Balcony Primary Bedroom 11'-3" x 8'-11" Living / Dining / Kitchen 13'-2" x 13'-2" Ensuite Study Balcony Bath W/D













Bedroom 8'-6" x 9'-0"

### PCC689A 2 BEDROOM











# PCC610 JUNIOR 2 BEDROOM











# PCC491 1 BEDROOM











#### PCC500 1 BEDROOM

500 SQ. FT.



#### PICKERINGCITYCENTRE.COM



LEVELS 7-PH





### PCC689B 2 BEDROOM









## **PCC492 TOWER 1** 1 BEDROOM + DEN 492 SQ. FT. **PICKERING** CITY **CENTRE** Balcony Bedroom 10'-6" x 10'-5" Living / Dining / Kitchen 9'-1" x 18'-4" 00 DW W/D Den 10'-0" x 6'-6" 0 Bath

#### PICKERINGCITYCENTRE.COM



LEVELS 7-PH