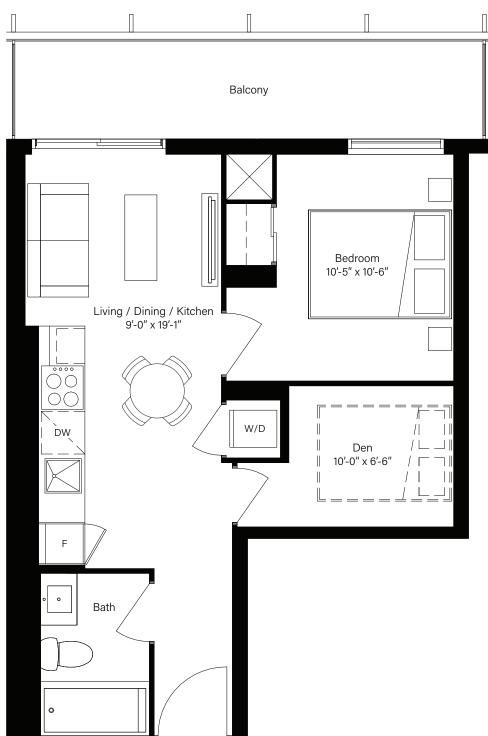

## **PCC492 TOWER 1** 1 BEDROOM + DEN 492 SQ. FT. **PICKERING** CITY **CENTRE** Balcony Bedroom 10'-6" x 10'-5" Living / Dining / Kitchen 9'-1" x 18'-4" 00 DW W/D Den 10'-0" x 6'-6" 0 Bath