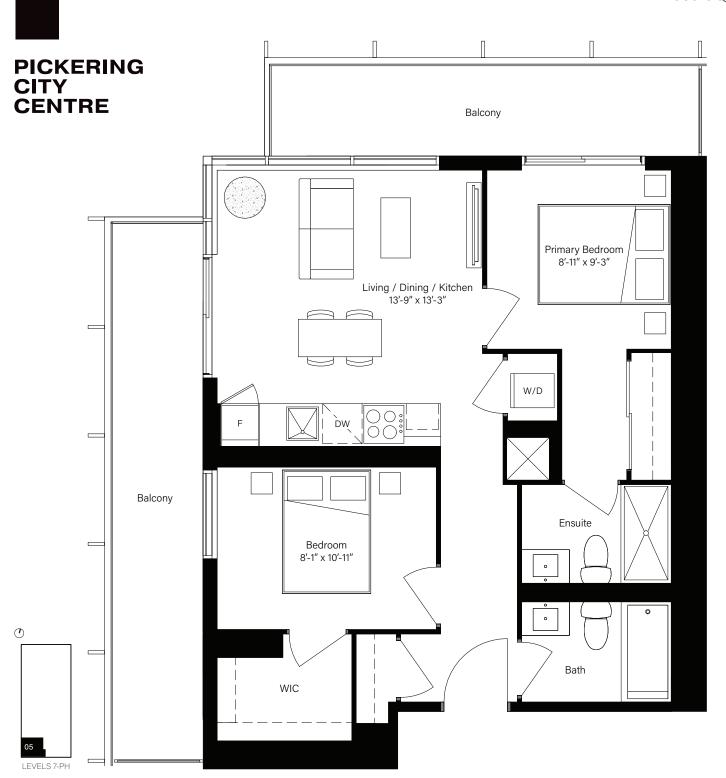

## **TOWER 1 PICKERING** CITY **CENTRE** Balcony Bedroom 9'-10" x 11'-1" Living / Dining / Kitchen 10'-6" x 14'-7" Bath W/D

### **PCC486** 1 BEDROOM

486 SQ. FT.



LEVELS 7-PH











#### PCC499 1 BEDROOM + DEN

499 SQ. FT.

#### PICKERING CITY CENTRE













### **PCC686 TOWER 1** 2 BEDROOM 686 SQ. FT. **PICKERING** CITY **CENTRE** Balcony Primary Bedroom 11'-3" x 8'-11" Living / Dining / Kitchen 13'-2" x 13'-2" Ensuite Study Balcony Bath W/D













Bedroom 8'-6" x 9'-0"

### PCC689A 2 BEDROOM











# PCC610 JUNIOR 2 BEDROOM











# PCC491 1 BEDROOM











#### PCC500 1 BEDROOM

500 SQ. FT.



#### PICKERINGCITYCENTRE.COM



LEVELS 7-PH





### PCC689B 2 BEDROOM









## **PCC492 TOWER 1** 1 BEDROOM + DEN 492 SQ. FT. **PICKERING** CITY **CENTRE** Balcony Bedroom 10'-6" x 10'-5" Living / Dining / Kitchen 9'-1" x 18'-4" 00 DW W/D Den 10'-0" x 6'-6" 0 Bath

#### PICKERINGCITYCENTRE.COM



LEVELS 7-PH