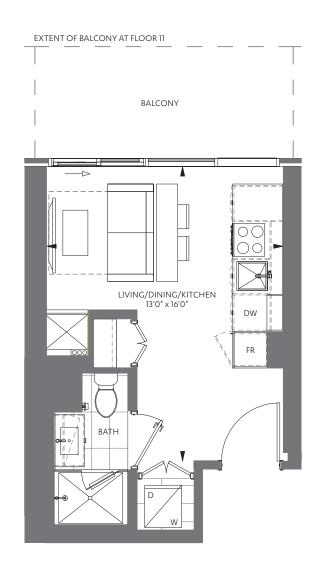

M CITY 6 CONDOMINIUMS

STUDIO + 1 BATH (BF)

INTERIOR: 271 SF EXTERIOR: 84 SF\*

\*Balcony square footage and layout correspond to this floor only. To find the actual balcony layout, please refer to the corresponding floor and unit number indicated on the Keyplan sheets.

FLOOR 11