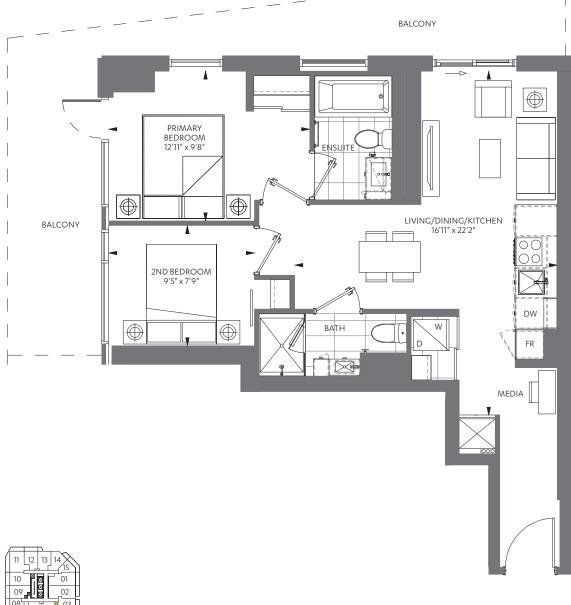

M CITY 6 CONDOMINIUMS

2 BED + MEDIA + 2 BATH

INTERIOR: 675 SF EXTERIOR: 114 SF

M CITY 6 CONDOMINIUMS

\*Balcony square footage and layout correspond to this floor only. To find the actual balcony layout, please refer to the corresponding floor and unit number indicated on the Keyplan sheets.