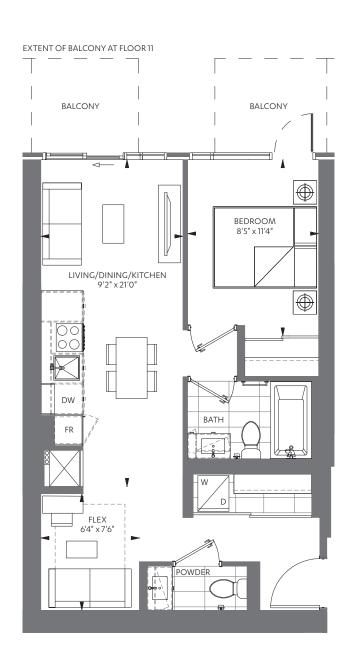

## 1 BED + FLEX + 1.5 BATH

INTERIOR: 587 SF EXTERIOR: 83 SF\*

\*Balcony square footage and layout correspond to this floor only. To find the actual balcony layout, please refer to the corresponding floor and unit number indicated on the Keyplan sheets.

INTERIOR: 587 SF EXTERIOR: 83 SF\*

\*Balcony square footage and layout correspond to this floor only. To find the actual balcony layout, please refer to the corresponding floor and unit number indicated on the Keyplan sheets.