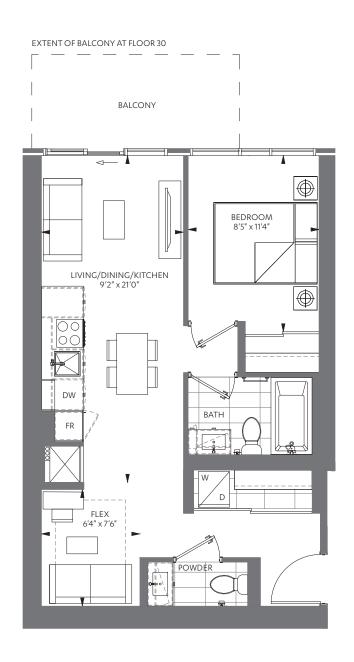

## 1 BED + FLEX + 1.5 BATH

INTERIOR: 587 SF EXTERIOR: 83 SF\*

\*Balcony square footage and layout correspond to this floor only. To find the actual balcony layout, please refer to the corresponding floor and unit number indicated on the Keyplan sheets.

INTERIOR: 587 SF EXTERIOR: 83 SF\*

\*Balcony square footage and layout correspond to this floor only. To find the actual balcony layout, please refer to the corresponding floor and unit number indicated on the Keyplan sheets.