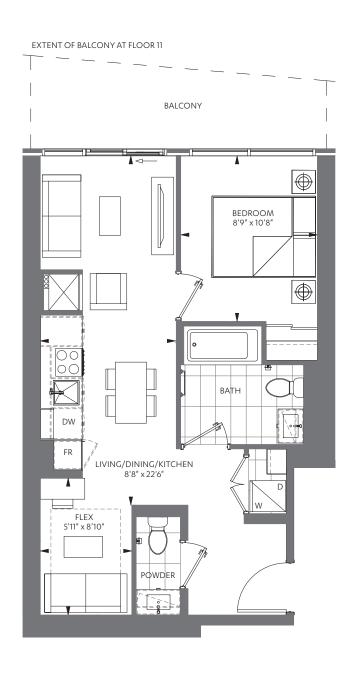

## 1 BED + FLEX + 1.5 BATH

INTERIOR: 587 SF EXTERIOR: 83 SF\*

\*Balcony square footage and layout correspond to this floor only. To find the actual balcony layout, please refer to the corresponding floor and unit number indicated on the Keyplan sheets.