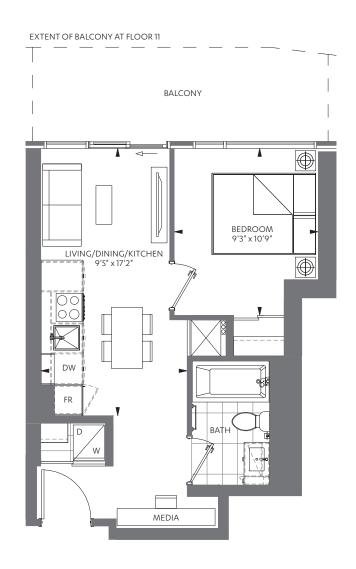

M CITY 6 CONDOMINIUMS

2 BED + MEDIA + 2 BATH

INTERIOR: 675 SF EXTERIOR: 114 SF

M CITY 6 CONDOMINIUMS

\*Balcony square footage and layout correspond to this floor only. To find the actual balcony layout, please refer to the corresponding floor and unit number indicated on the Keyplan sheets.