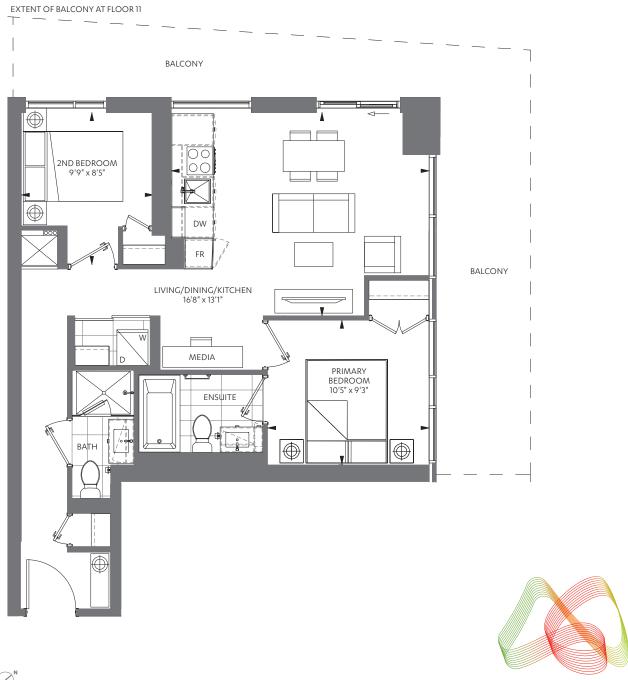

# TH (BF) — 6

2 BED + MEDIA + 2 BATH

INTERIOR: 725 SF EXTERIOR: 285 SF\*

\*Balcony square footage and layout correspond to this floor only. To find the actual balcony layout, please refer to the corresponding floor and unit number indicated on the Keyplan sheets.

## 2 BED + MEDIA + 2 BATH

\*Balcony square footage and layout correspond to this floor only. To find the actual balcony layout, please refer to the corresponding floor and unit number indicated on the Keyplan sheets.

FLOOR 30

INTERIOR: 725 SF EXTERIOR: 271 SF\*

INTERIOR: 628 SF EXTERIOR: 112 SF