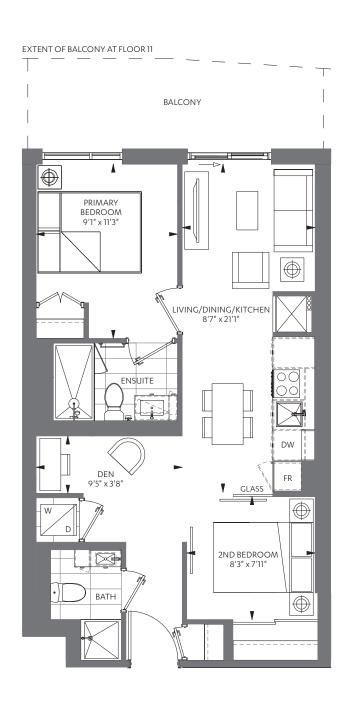

## 1 BED + FLEX + 1.5 BATH

INTERIOR: 587 SF EXTERIOR: 83 SF\*

\*Balcony square footage and layout correspond to this floor only. To find the actual balcony layout, please refer to the corresponding floor and unit number indicated on the Keyplan sheets.

INTERIOR: 587 SF EXTERIOR: 83 SF\*

\*Balcony square footage and layout correspond to this floor only. To find the actual balcony layout, please refer to the corresponding floor and unit number indicated on the Keyplan sheets.