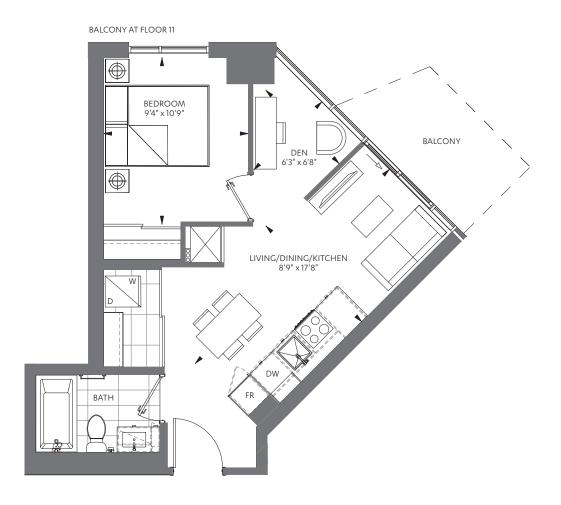

INTERIOR: 538 SF EXTERIOR: 114 SF\*

\*Balcony square footage and layout correspond to this floor only. To find the actual balcony layout, please refer to the corresponding floor and unit number indicated on the Keyplan sheets.