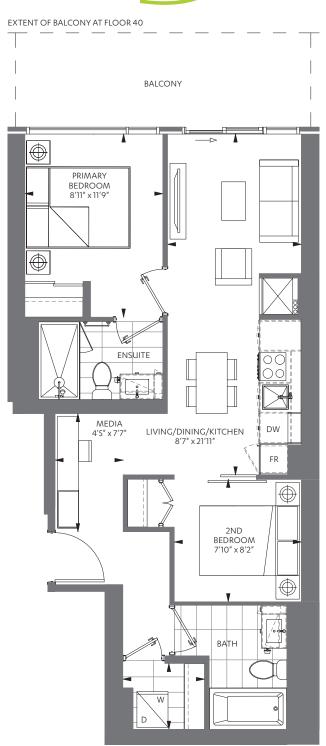

## 2 BED + MEDIA + 2 BATH

\*Balcony square footage and layout correspond to this floor only. To find the actual balcony layout, please refer to the corresponding floor and unit number indicated on the Keyplan sheets.