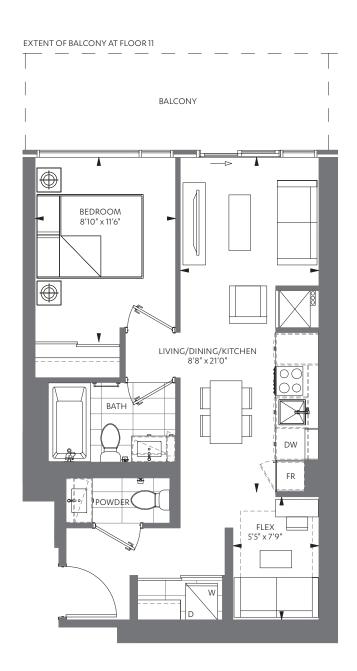

## 1 BED + FLEX + 1.5 BATH

INTERIOR: 587 SF EXTERIOR: 83 SF\*

\*Balcony square footage and layout correspond to this floor only. To find the actual balcony layout, please refer to the corresponding floor and unit number indicated on the Keyplan sheets.