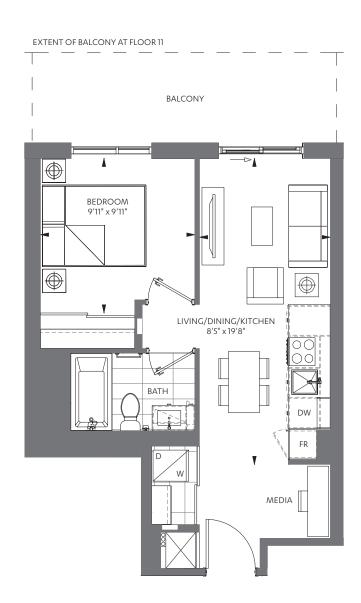

BALCONY AT FLOOR 11 (NO BALCONY AT UNITS 813 & 913) BALCONY BEDROOM 9'0" x 10'9"  $\bigoplus$ LIVING/DINING/KITCHEN 8'8" x 20<sup>'</sup>11" 00 BATH

INTERIOR: 494 SF EXTERIOR: 62 SF\*

\*Balcony square footage and layout correspond to this floor only. To find the actual balcony layout, please refer to the corresponding floor and unit number indicated on the Keyplan sheets.

FLOOR 11