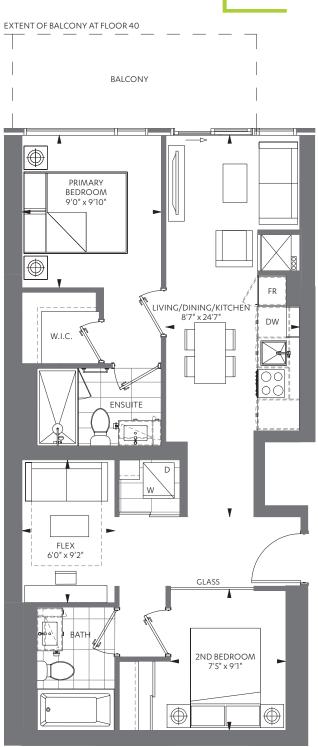

# 2 BED + FLEX + 2 BATH

INTERIOR: 741 SF EXTERIOR: 94 SF\*

\*Balcony square footage and layout correspond to this floor only. To find the actual balcony layout, please refer to the corresponding floor and unit number indicated on the Keyplan sheets.