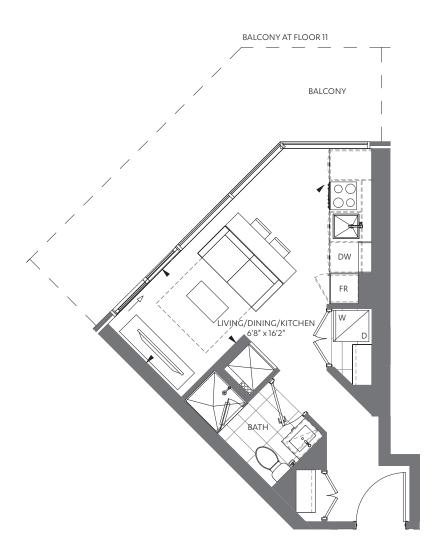

INTERIOR: 538 SF EXTERIOR: 114 SF\*

\*Balcony square footage and layout correspond to this floor only. To find the actual balcony layout, please refer to the corresponding floor and unit number indicated on the Keyplan sheets.