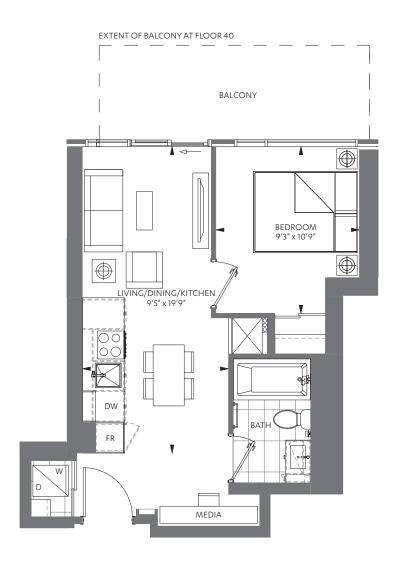

\*Balcony square footage and layout correspond to this floor only. To find the actual balcony layout, please refer to the corresponding floor and unit number indicated on the Keyplan sheets.

INTERIOR: 446 SF EXTERIOR: 104 SF\*