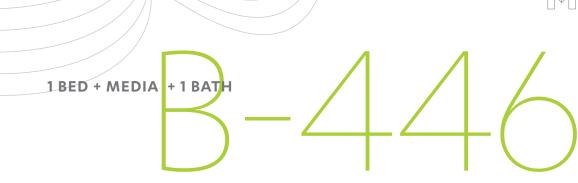

\*Balcony square footage and layout correspond to this floor only. To find the actual balcony layout, please refer to the corresponding floor and unit number indicated on the Keyplan sheets.

INTERIOR: 446 SF EXTERIOR: 104 SF\*