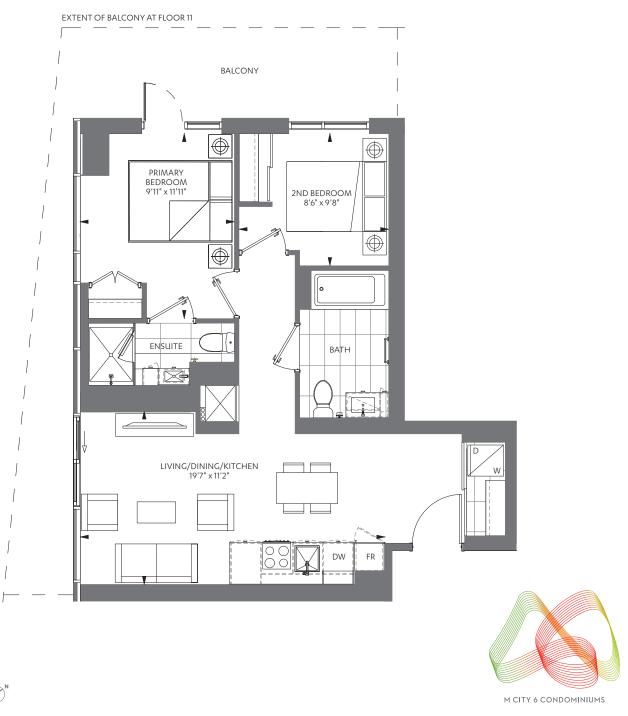

## 2 BED + DEN + 2 BATH —

INTERIOR: 628 SF EXTERIOR: 109 SF\*

\*Balcony square footage and layout correspond to this floor only. To find the actual balcony layout, please refer to the corresponding floor and unit number indicated on the Keyplan sheets.