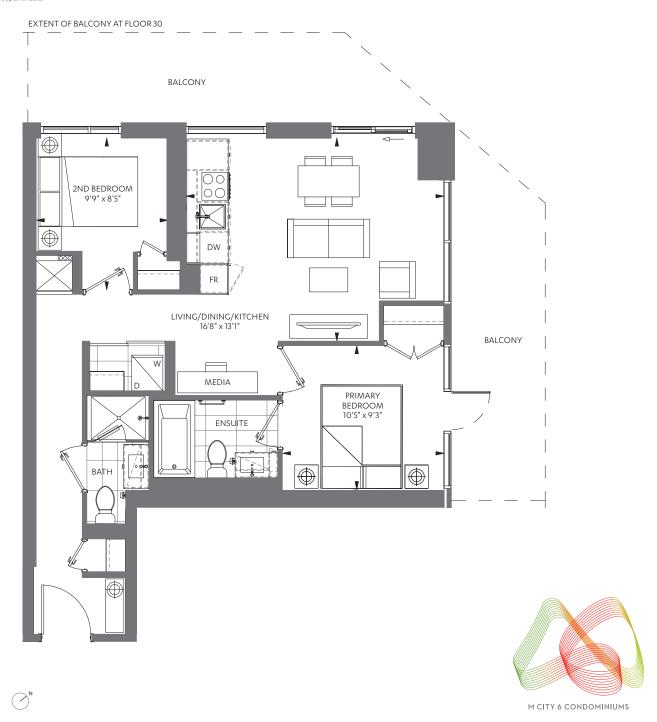

FLOOR 30

INTERIOR: 725 SF EXTERIOR: 271 SF\*

INTERIOR: 628 SF EXTERIOR: 112 SF

## 2 BED + DEN + 2 BATH —

INTERIOR: 628 SF EXTERIOR: 109 SF\*

\*Balcony square footage and layout correspond to this floor only. To find the actual balcony layout, please refer to the corresponding floor and unit number indicated on the Keyplan sheets.