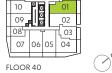

espond to this floor only. To find the actual balcony layout, please refer to the corresponding floor and unit number indicated on the Keyplan sheets.









M CITY 6 CONDOMINIUMS



## 1 BED + FLEX + 1.5 BATH

INTERIOR: 587 SF EXTERIOR: 83 SF\*

\*Balcony square footage and layout correspond to this floor only. To find the actual balcony layout, please refer to the corresponding floor and unit number indicated on the Keyplan sheets.













INTERIOR: 587 SF EXTERIOR: 83 SF\*

\*Balcony square footage and layout correspond to this floor only. To find the actual balcony layout, please refer to the corresponding floor and unit number indicated on the Keyplan sheets.









M CITY 6 CONDOMINIUMS



2 BED + MEDIA + 2 BATH

INTERIOR: 675 SF EXTERIOR: 114 SF





M CITY 6 CONDOMINIUMS





\*Balcony square footage and layout correspond to this floor only. To find the actual balcony layout, please refer to the corresponding floor and unit number indicated on the Keyplan sheets.

EXTENT OF BALCONY AT FLOOR 50

07 06

FLOOR 50





M CITY 6 CONDOMINIUMS



### 2 BED + 2 BATH (BF)

INTERIOR: 693 SF EXTERIOR: 215 SF\*

\*Balcony square footage and layout correspond to this floor only. To find the actual balcony layout, please refer to the corresponding floor and unit number indicated on the Keyplan sheets.

FLOOR 11

# TH (BF) — 6





2 BED + MEDIA + 2 BATH

INTERIOR: 725 SF EXTERIOR: 285 SF\*

\*Balcony square footage and layout correspond to this floor only. To find the actual balcony layout, please refer to the corresponding floor and unit number indicated on the Keyplan