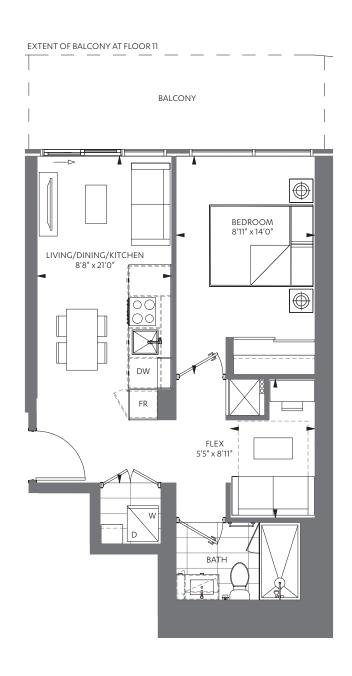

## 1 BED + FLEX + 1.5 BATH

INTERIOR: 587 SF EXTERIOR: 83 SF\*

\*Balcony square footage and layout correspond to this floor only. To find the actual balcony layout, please refer to the corresponding floor and unit number indicated on the Keyplan sheets.

INTERIOR: 587 SF EXTERIOR: 83 SF\*

\*Balcony square footage and layout correspond to this floor only. To find the actual balcony layout, please refer to the corresponding floor and unit number indicated on the Keyplan sheets.