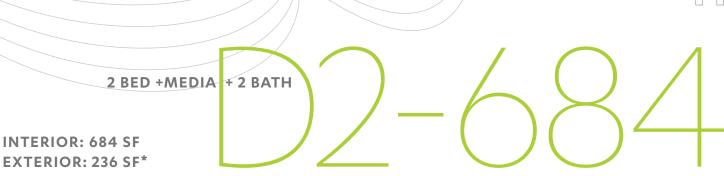

## 2 BED + MEDIA + 2 BATH

\*Balcony square footage and layout correspond to this floor only. To find the actual balcony layout, please refer to the corresponding floor and unit number indicated on the Keyplan sheets.