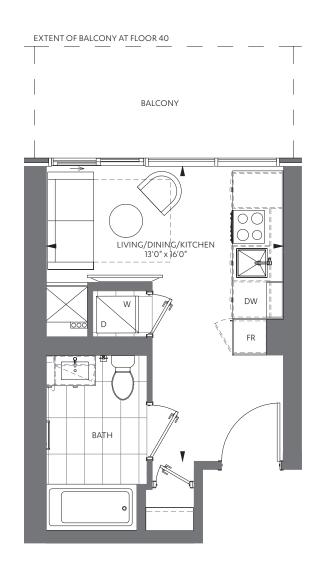

M CITY 6 CONDOMINIUMS

STUDIO + 1 BATH (BF)

INTERIOR: 271 SF EXTERIOR: 84 SF\*

\*Balcony square footage and layout correspond to this floor only. To find the actual balcony layout, please refer to the corresponding floor and unit number indicated on the Keyplan sheets.