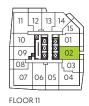

R: 562 SF EXTERIOR: 115 SF













INTERIOR: 571 SF EXTERIOR: 102 SF\*

\*Balcony square footage and layout correspond to this floor only. To find the actual balcony layout, please refer to the corresponding floor and unit number indicated on the Keyplan sheets.









M CITY 6 CONDOMINIUMS



## 1 BED + FLEX + 1.5 BATH

INTERIOR: 587 SF EXTERIOR: 83 SF\*

\*Balcony square footage and layout correspond to this floor only. To find the actual balcony layout, please refer to the corresponding floor and unit number indicated on the Keyplan sheets.













INTERIOR: 587 SF EXTERIOR: 83 SF\*

\*Balcony square footage and layout correspond to this floor only. To find the actual balcony layout, please refer to the corresponding floor and unit number indicated on the Keyplan sheets.









M CITY 6 CONDOMINIUMS



2 BED + MEDIA + 2 BATH

INTERIOR: 675 SF EXTERIOR: 114 SF





M CITY 6 CONDOMINIUMS





\*Balcony square footage and layout correspond to this floor only. To find the actual balcony layout, please refer to the corresponding floor and unit number indicated on the Keyplan sheets.

EXTENT OF BALCONY AT FLOOR 50

07 06

FLOOR 50





M CITY 6 CONDOMINIUMS



### 2 BED + 2 BATH (BF)

INTERIOR: 693 SF EXTERIOR: 215 SF\*

\*Balcony square footage and layout correspond to this floor only. To find the actual balcony layout, please refer to the corresponding floor and unit number indicated on the Keyplan sheets.

FLOOR 11

# TH (BF) — 6





2 BED + MEDIA + 2 BATH

INTERIOR: 725 SF EXTERIOR: 285 SF\*

\*Balcony square footage and layout correspond to this floor only.