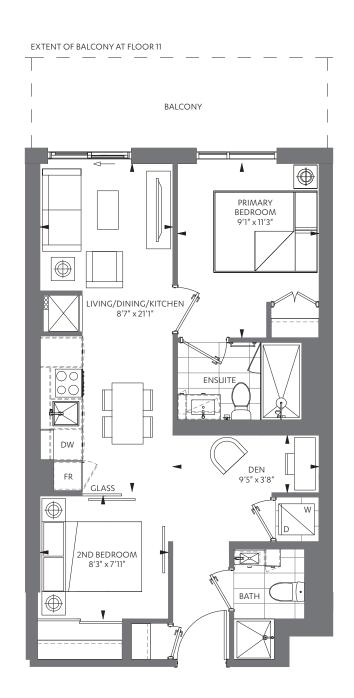

## 1 BED + FLEX + 1.5 BATH

INTERIOR: 587 SF EXTERIOR: 83 SF\*

\*Balcony square footage and layout correspond to this floor only. To find the actual balcony layout, please refer to the corresponding floor and unit number indicated on the Keyplan sheets.

INTERIOR: 587 SF EXTERIOR: 83 SF\*

\*Balcony square footage and layout correspond to this floor only. To find the actual balcony layout, please refer to the corresponding floor and unit number indicated on the Keyplan sheets.