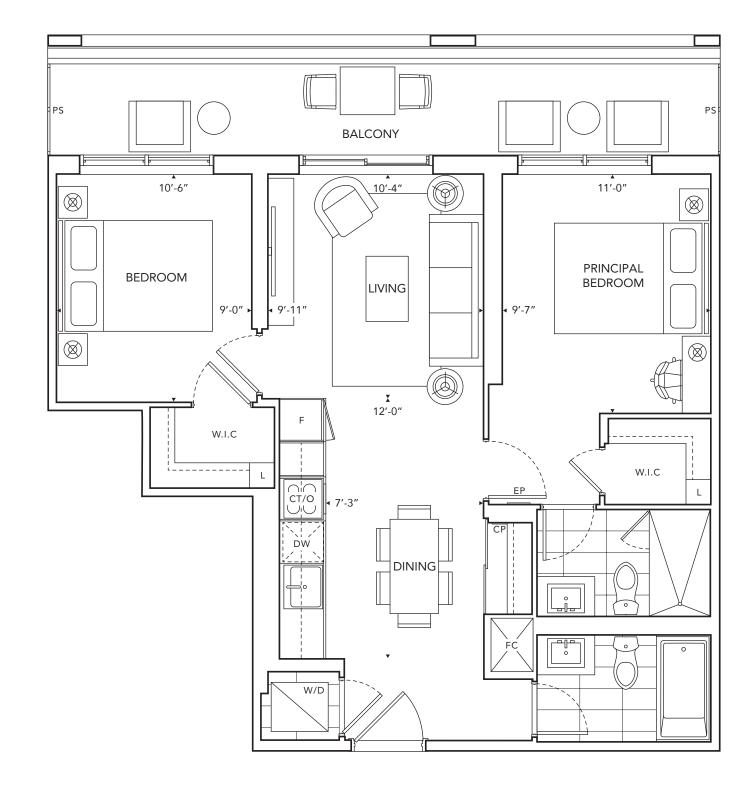

©Tridel 2023. ©Tridel, "D" design, Tridel Built for Life, Tridel Built for Life Design, and Tridel Built Green Built for Life are registered Trademarks of Tridel Corporation. Project names and logos are Trademarks of their respective owners. All rights reserved. Building and view not to scale. All dimensions are approximate and subject to normal construction variances. Dimensions may exceed the usable floor area. Sizes and specifications subject to change without notice. Actual usable floor space may vary from the stated floor area. Furniture is displayed for illustration purposes only and does not necessarily reflect the electrical plan for the suite. Suites are sold unfurnished. Balcony and façade variations may apply, contact a sales representative for further details. Furniture, BBQs and planter locations on terraces are for illustration purposes only and subject to change. Illustrations are artist's concept only. Specifications subject to change without notice. E. & O.E. September 2023.