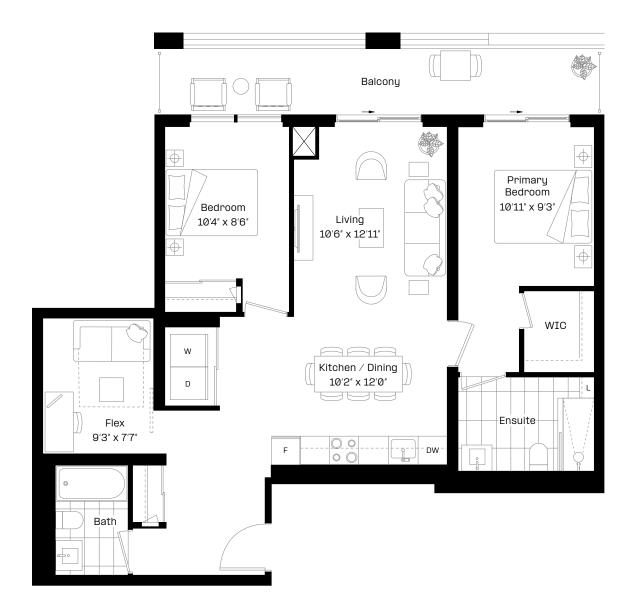

## 2+F8-BF plus

## 2 Bed + Flex | 2 Bath

Interior: 965 sq. ft.

Exterior: 148 sq. ft.

Total: 1,113 sq. ft.

Level 28-29