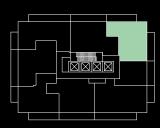

## 1+F3T plus

#### 1 Bed + Flex | 1 Bath

Interior: 493 sq. ft.

Exterior: 295 sq. ft.

Total: 788 sq. ft.

Level 5