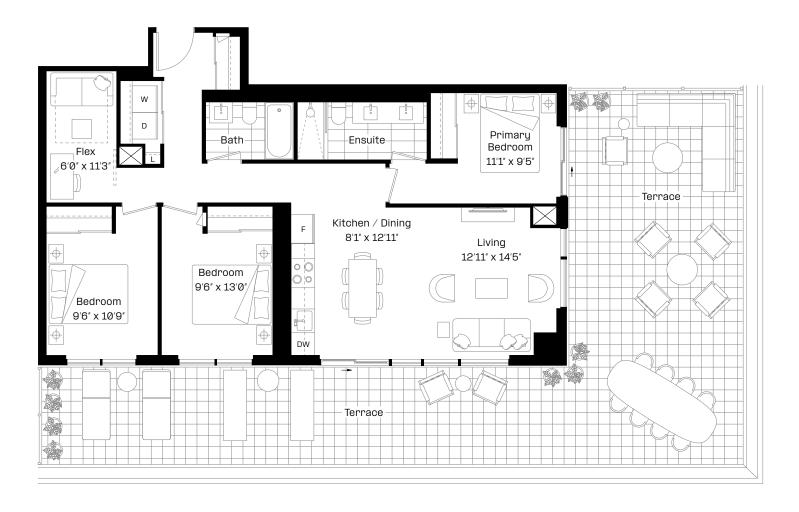

# 3B 2T plus

### 3 Bed | 2 Bath

Interior: 824 sq. ft.

Exterior: 922 sq. ft.

Total: 1,746 sq. ft.

# almadev