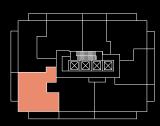

# 3B 2T plus

### 3 Bed | 2 Bath

Interior: 824 sq. ft.

Exterior: 922 sq. ft.

Total: 1,746 sq. ft.