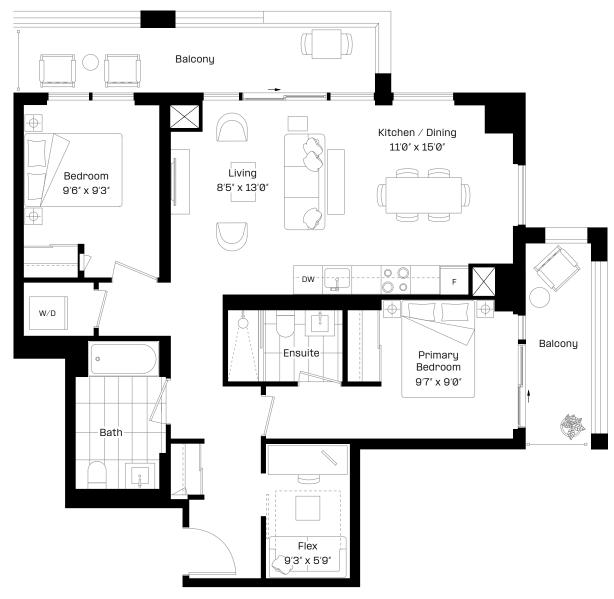

# 2+F5Tplus

### 2 Bed + Flex | 2 Bath

Interior: 942 sq. ft.

Exterior: 249 sq. ft.

Total: 1,191 sq. ft.

Level 5

### almadev