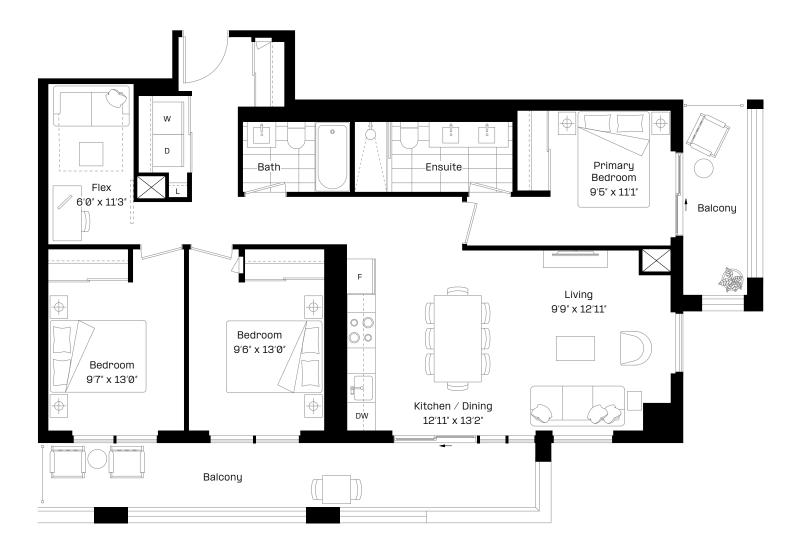

## 3B 6 plus

### 3 Bed | 2 Bath

Interior: 891 sq. ft.

Exterior: 186 sq. ft.

Total: 1,077 sq. ft.

Level 30