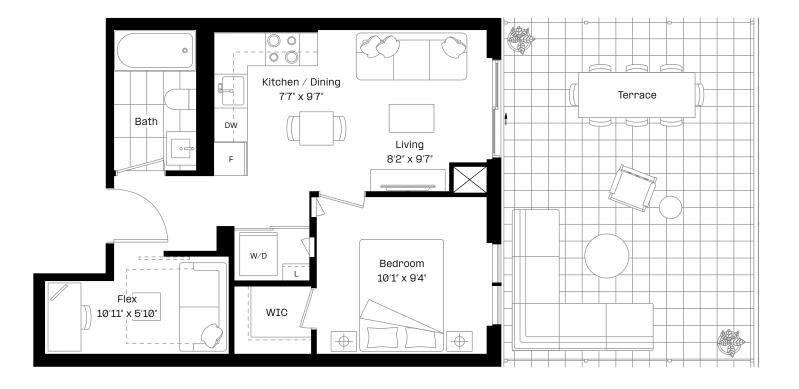

## 1+F3 plus

#### 1 Bed + Flex | 1 Bath

Interior: 489 sq. ft.

Exterior: 98 sq. ft.

Total: 587 sq. ft.

Level 30