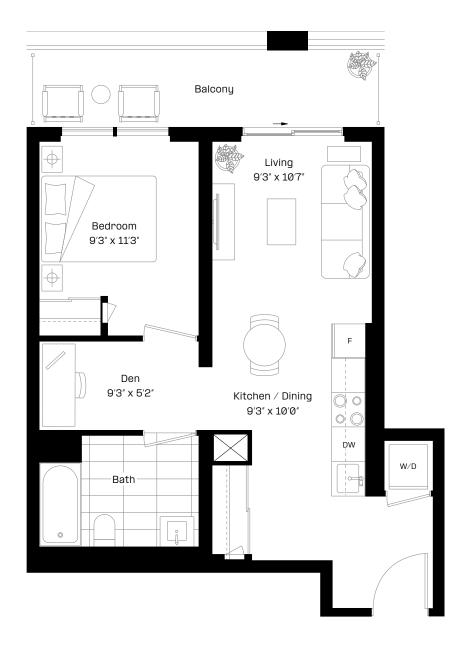

#### 1 Bed + Den | 1 Bath

Interior: 565 sq. ft.

Exterior: 98 sq. ft.

Total: 663 sq. ft.

Level 28-29