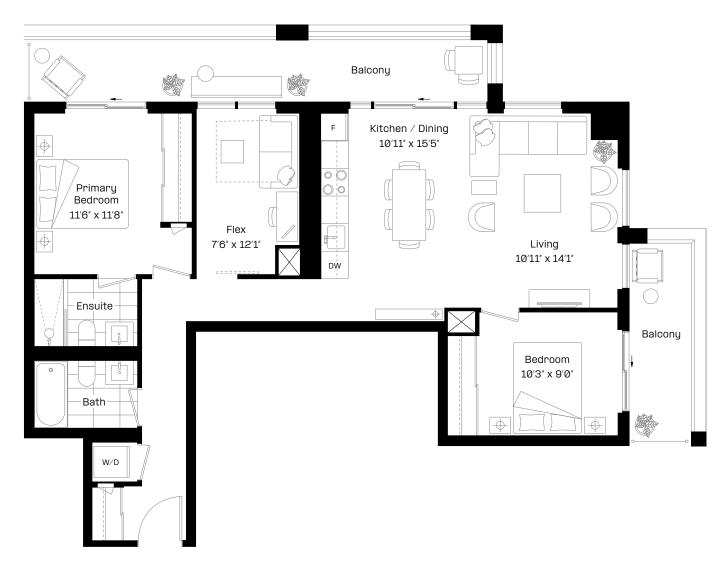

## 1+F3 plus

#### 1 Bed + Flex | 1 Bath

Interior: 489 sq. ft.

Exterior: 98 sq. ft.

Total: 587 sq. ft.

Level 30