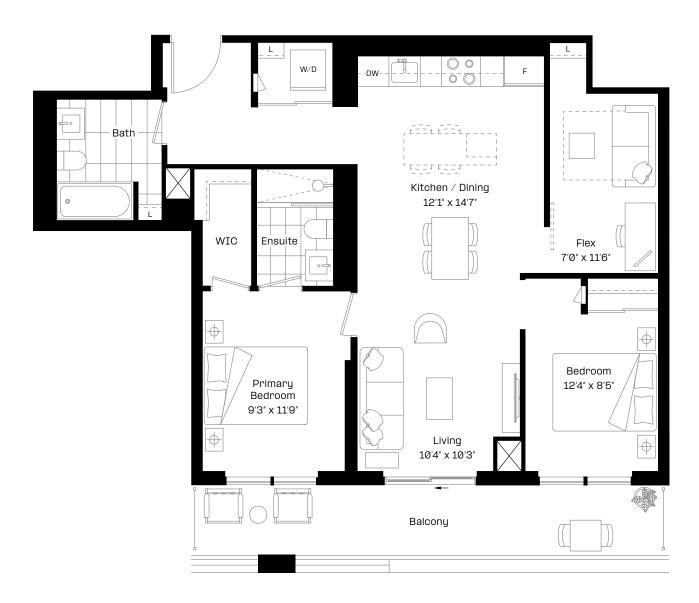

## 2+F5 plus

#### 2 Bed + Flex | 2 Bath

Interior: 938 sq. ft.

Exterior: 148 sq. ft.

Total: 1,086 sq. ft.

Level 28-30