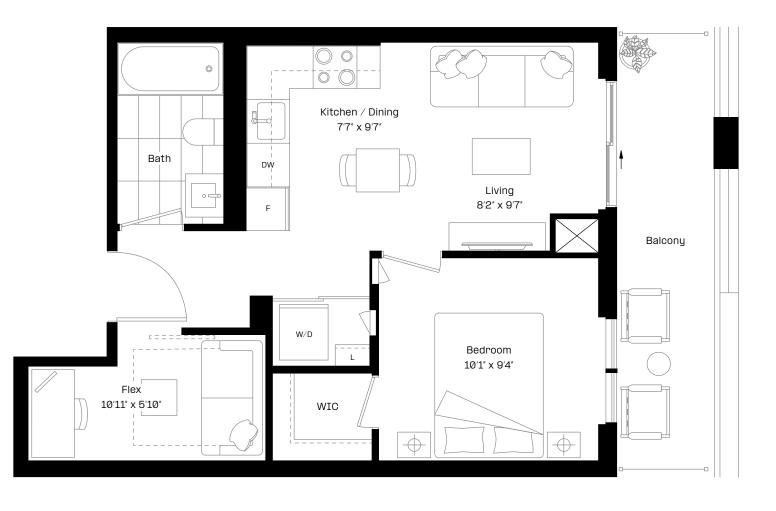

#### 1 Bed + Flex | 1 Bath

Interior: 489 sq. ft.

Exterior: 98 sq. ft.

Total: 587 sq. ft.

Level 30