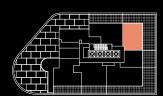

# 2+F5Tplus

### 2 Bed + Flex | 2 Bath

Interior: 942 sq. ft.

Exterior: 249 sq. ft.

Total: 1,191 sq. ft.

Level 5

### almadev