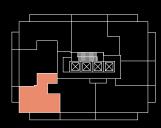

# 3B 2T plus

### 3 Bed | 2 Bath

Interior: 824 sq. ft.

Exterior: 922 sq. ft.

Total: 1,746 sq. ft.