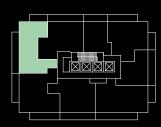

## 1+F3 plus

#### 1 Bed + Flex | 1 Bath

Interior: 489 sq. ft.

Exterior: 98 sq. ft.

Total: 587 sq. ft.

Level 30