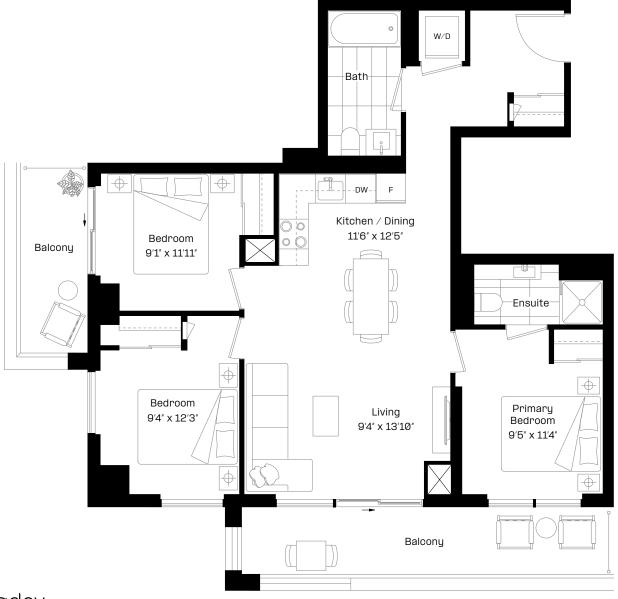

# 3B 2T plus

### 3 Bed | 2 Bath

Interior: 824 sq. ft.

Exterior: 922 sq. ft.

Total: 1,746 sq. ft.