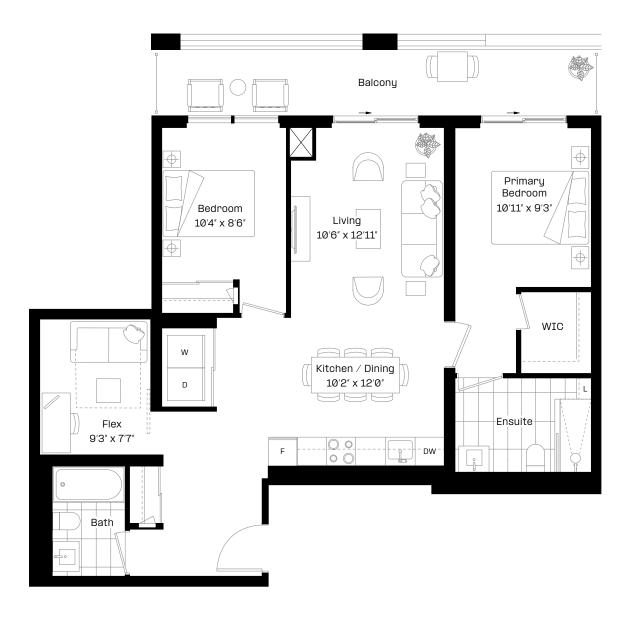

## 2+F5 plus

#### 2 Bed + Flex | 2 Bath

Interior: 938 sq. ft.

Exterior: 148 sq. ft.

Total: 1,086 sq. ft.

Level 28-30

### almadev