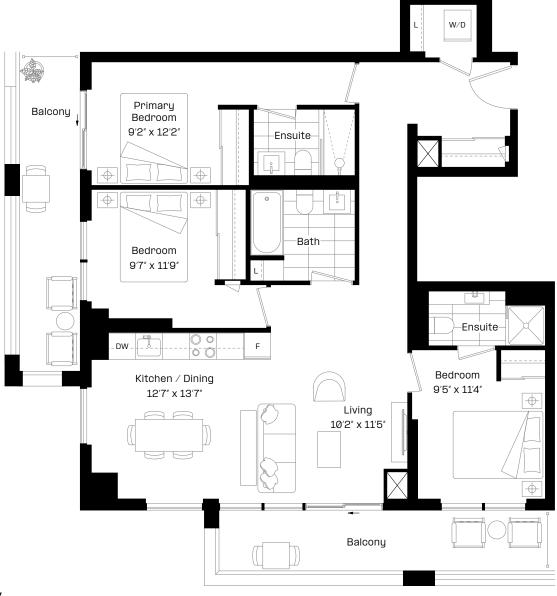

# 3B 2T plus

### 3 Bed | 2 Bath

Interior: 824 sq. ft.

Exterior: 922 sq. ft.

Total: 1,746 sq. ft.