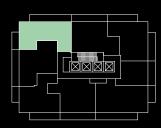

# 2+F5Tplus

### 2 Bed + Flex | 2 Bath

Interior: 942 sq. ft.

Exterior: 249 sq. ft.

Total: 1,191 sq. ft.

Level 5