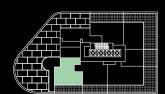

## 1+F3 plus

#### 1 Bed + Flex | 1 Bath

Interior: 489 sq. ft.

Exterior: 98 sq. ft.

Total: 587 sq. ft.

Level 30