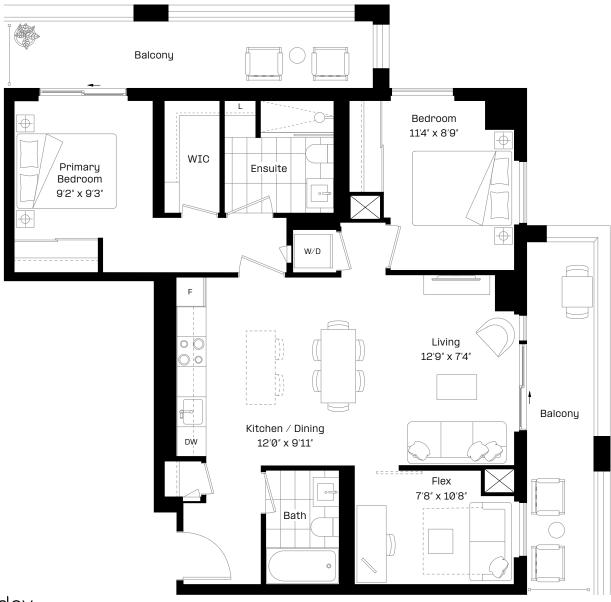

## 1+F3T plus

#### 1 Bed + Flex | 1 Bath

Interior: 493 sq. ft.

Exterior: 295 sq. ft.

Total: 788 sq. ft.

Level 5