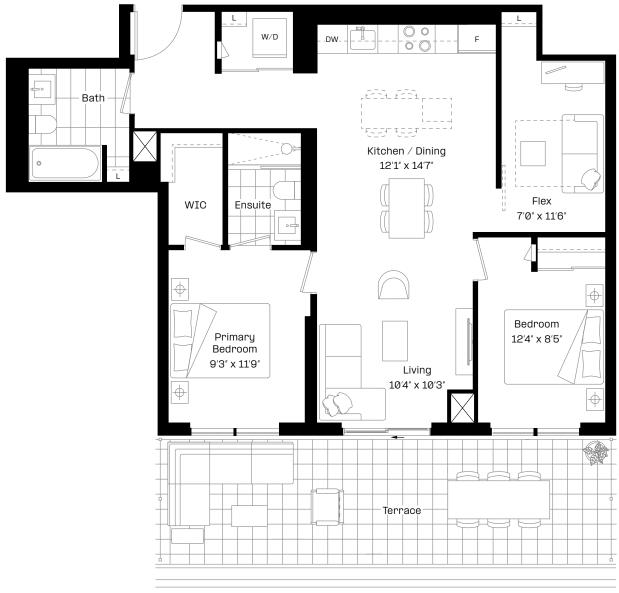

## 2+F5 plus

#### 2 Bed + Flex | 2 Bath

Interior: 938 sq. ft.

Exterior: 148 sq. ft.

Total: 1,086 sq. ft.

Level 28-30