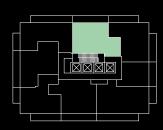

## 1+F3 plus

#### 1 Bed + Flex | 1 Bath

Interior: 489 sq. ft.

Exterior: 98 sq. ft.

Total: 587 sq. ft.

Level 30