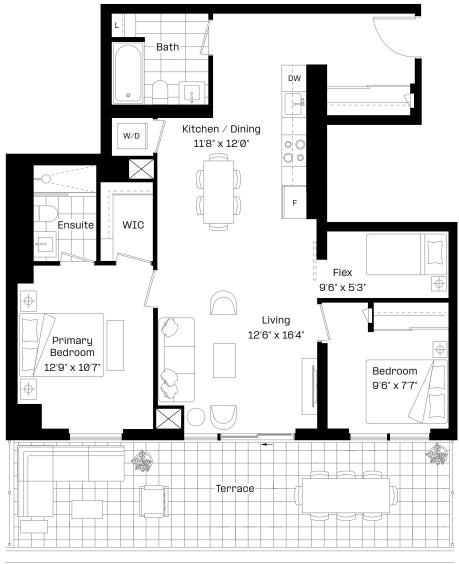

## 1+F3 plus

#### 1 Bed + Flex | 1 Bath

Interior: 489 sq. ft.

Exterior: 98 sq. ft.

Total: 587 sq. ft.

Level 30