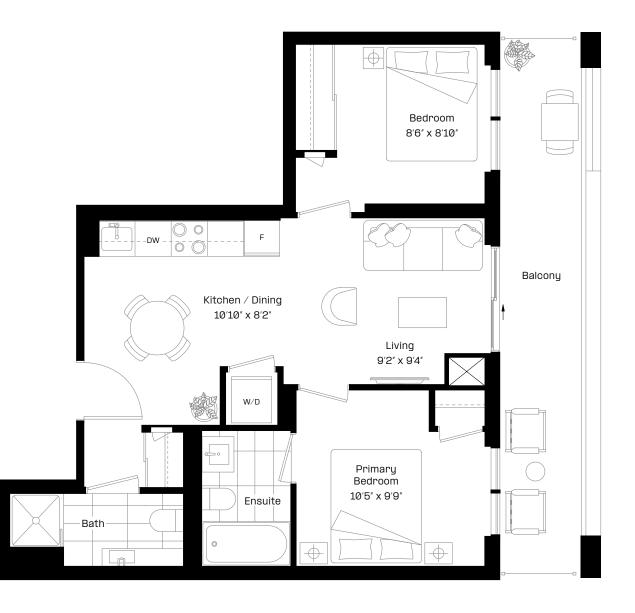

## 1+D 1-BF plus

#### 1 Bed + Den | 1 Bath

Interior: 565 sq. ft.

Exterior: 98 sq. ft.

Total: 663 sq. ft.

Level 28-29