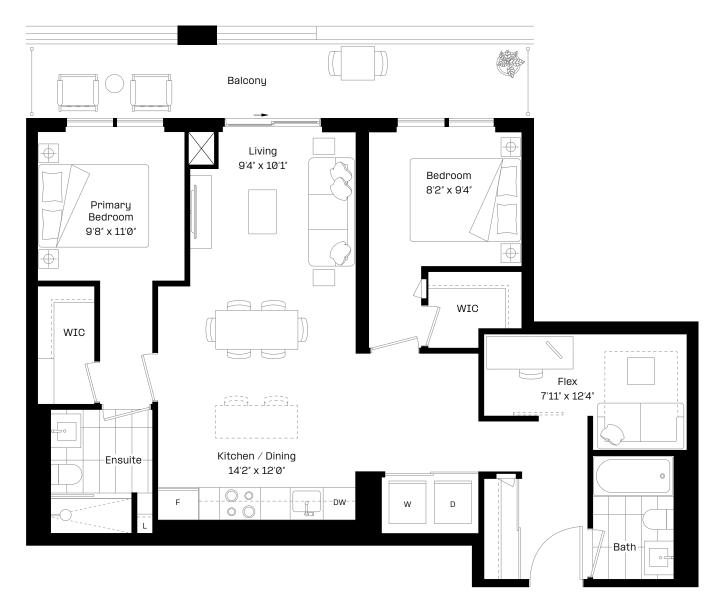

## 1+F3 plus

#### 1 Bed + Flex | 1 Bath

Interior: 489 sq. ft.

Exterior: 98 sq. ft.

Total: 587 sq. ft.

Level 30