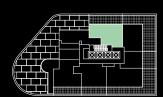

## 1+F3 plus

#### 1 Bed + Flex | 1 Bath

Interior: 489 sq. ft.

Exterior: 98 sq. ft.

Total: 587 sq. ft.

Level 30