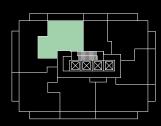

## 1+F3 plus

#### 1 Bed + Flex | 1 Bath

Interior: 489 sq. ft.

Exterior: 98 sq. ft.

Total: 587 sq. ft.

Level 30