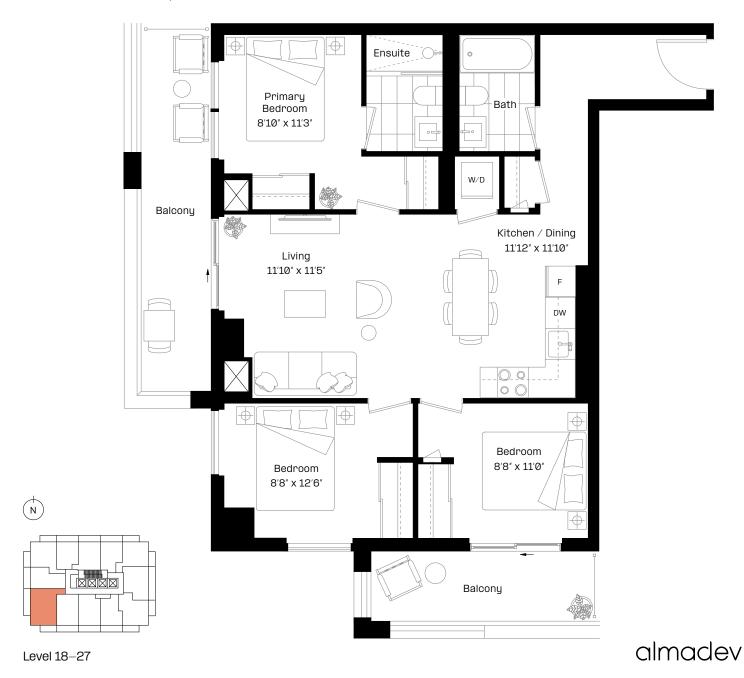

### 2 Bed | 2 Bath

Interior: 673 sq. ft.

Exterior: 144 sq. ft.

Total: 817 sq. ft.

Level 9-27 almadev