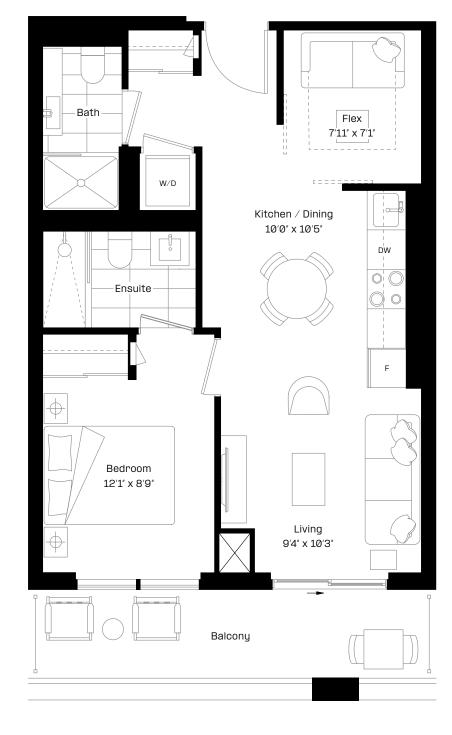

### 1 Bed + Flex | 1 Bath

Interior: 545 sq. ft.

Exterior: 97 sq. ft.

Total: 642 sq. ft.

Level 9-27

almadev