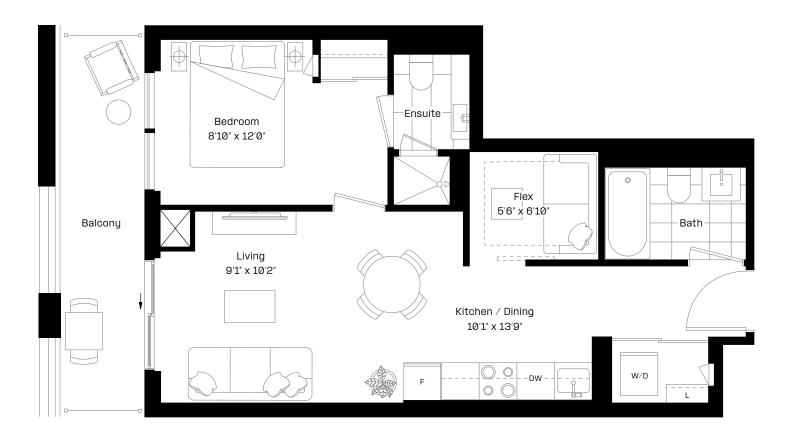

### 1 Bed + Flex | 2 Bath

Interior: 556 sq. ft.

Exterior: 96 sq. ft.

Total: 652 sq. ft.

Level 9-27

almadev