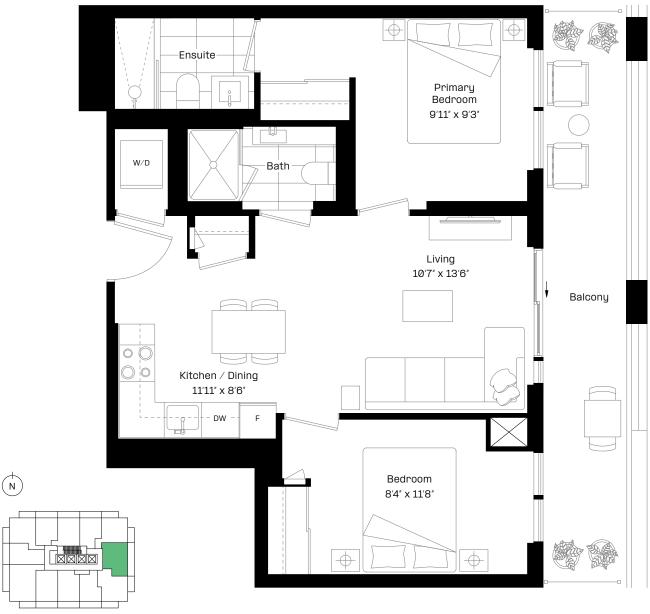

### 1 Bed + Flex | 1 Bath

Interior: 564 sq. ft.

Exterior: 97 sq. ft.

Total: 661 sq. ft.

Level 9-12, 14-22, 24-27

almadev