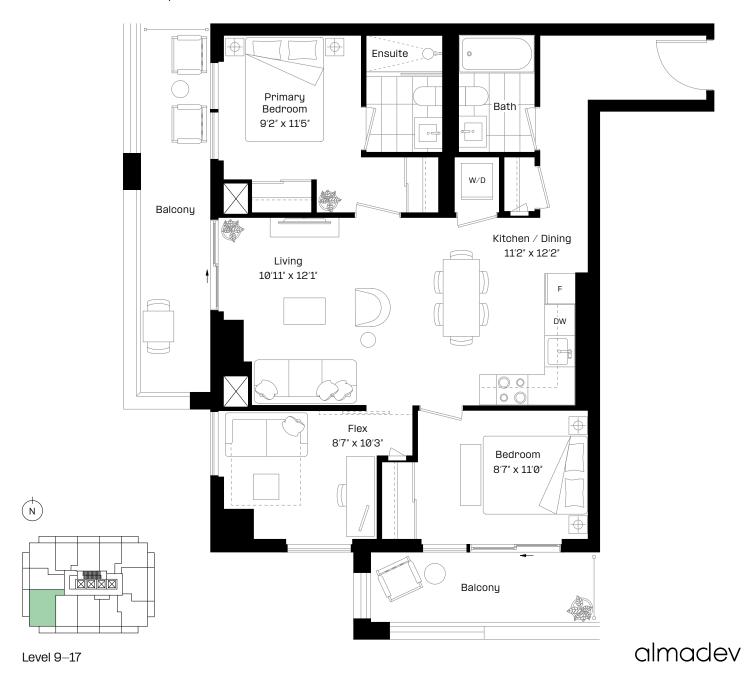

### 1 Bed + Flex | 2 Bath

Interior: 577 sq. ft.

Exterior: 97 sq. ft.

Total: 674 sq. ft.

Level 9-27

almadev