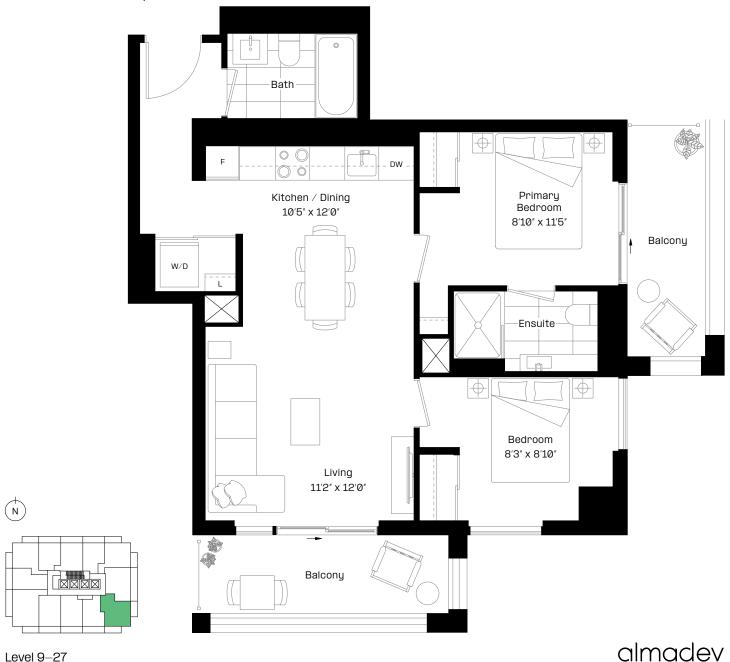

l: 595 sq. ft.





Level 9-27

almadev



### 1 Bed + Flex | 2 Bath

Interior: 556 sq. ft.

Exterior: 96 sq. ft.

Total: 652 sq. ft.





Level 9-27

almadev



### 1 Bed + Flex | 1 Bath

Interior: 528 sq. ft.

Exterior: 97 sq. ft.

Total: 625 sq. ft.





Level 13 8 23

almadev

## 1+F6-BF



### 1 Bed + Flex | 1 Bath

Interior: 564 sq. ft.

Exterior: 97 sq. ft.

Total: 661 sq. ft.





Level 9-12, 14-22, 24-27

almadev



### 1 Bed + Flex | 2 Bath

Interior: 577 sq. ft.

Exterior: 97 sq. ft.

Total: 674 sq. ft.





Level 9-27

almadev



### 1 Bed + Flex | 2 Bath

Interior: 626 sq. ft.

Exterior: 134 sq. ft.

Total: 760 sq. ft.

N



Level 9-27 almadev

## 2B 10



### 2 Bed | 2 Bath



Level 9-27



### 2 Bed | 2 Bath

Interior: 699 sq. ft.

Exterior: 136 sq. ft.

Total: 835 sq. ft.



## 2B3



### 2 Bed | 2 Bath

Interior: 673 sq. ft.

Exterior: 144 sq. ft.

Total: 817 sq. ft.



Level 9-27 almadev



### 2 Bed + Flex | 2 Bath

Interior: 868 sq. ft.

Exterior: 185 sq. ft.

Total: 1,053 sq. ft.



## 3B8



#### 3 Bed | 2 Bath

Interior: 864 sq. ft.

Exterior: 185 sq. ft.

Total: 1,049 sq. ft.