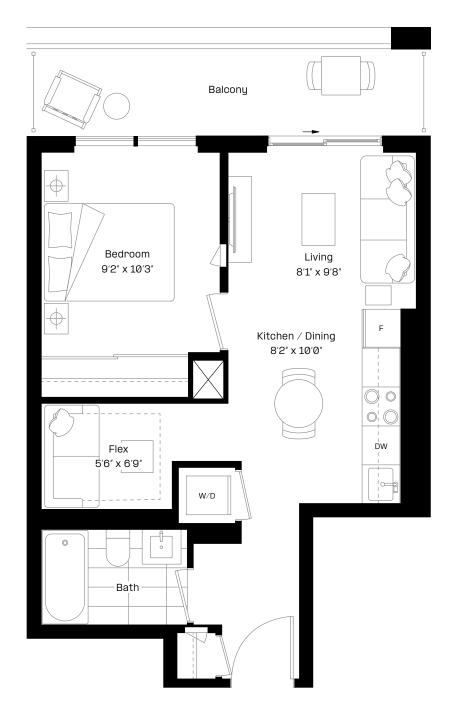

### 1 Bed + Flex | 2 Bath

Interior: 577 sq. ft.

Exterior: 97 sq. ft.

Total: 674 sq. ft.

Level 9-27

almadev