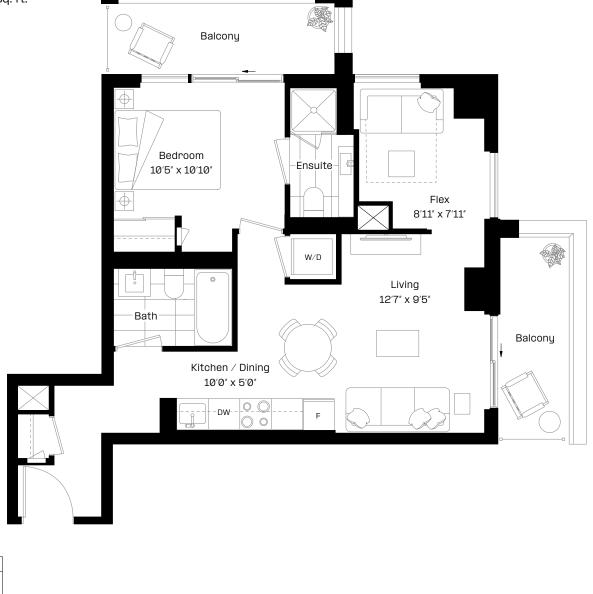

### 1 Bed + Flex | 2 Bath

Interior: 556 sq. ft.

Exterior: 96 sq. ft.

Total: 652 sq. ft.

Level 9-27

almadev