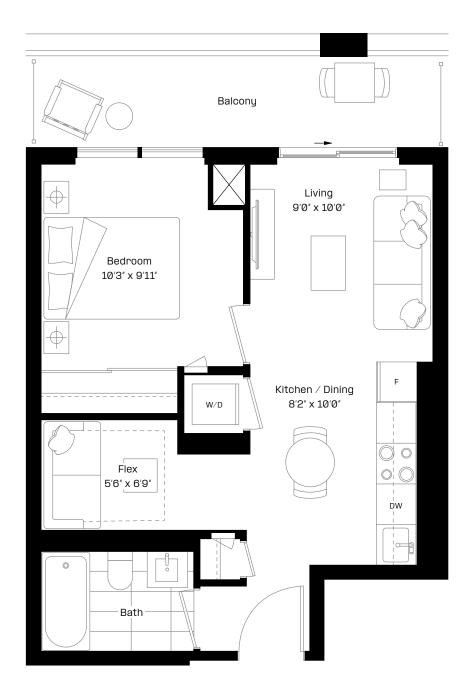

### 1 Bed + Flex | 1 Bath

Interior: 480 sq. ft.

Exterior: 97 sq. ft.

Total: 577 sq. ft.





Level 9-27

almadev



### 1 Bed + Flex | 1 Bath

Interior: 545 sq. ft.

Exterior: 97 sq. ft.

Total: 642 sq. ft.





Level 9-27

almadev



### 1 Bed + Flex | 1 Bath

Interior: 493 sq. ft.

Exterior: 97 sq. ft.

Total: 590 sq. ft.





Level 9-27

almadev



### 1 Bed + Flex | 1 Bath

Interior: 498 sq. ft.

Exterior: 97 sq. ft.

Total: 595 sq. ft.





Level 9-27

almadev



### 1 Bed + Flex | 2 Bath

Interior: 556 sq. ft.

Exterior: 96 sq. ft.

Total: 652 sq. ft.





Level 9-27

almadev



### 1 Bed + Flex | 1 Bath

Interior: 528 sq. ft.

Exterior: 97 sq. ft.

Total: 625 sq. ft.





Level 13 8 23

almadev

## 1+F6-BF



### 1 Bed + Flex | 1 Bath

Interior: 564 sq. ft.

Exterior: 97 sq. ft.

Total: 661 sq. ft.





Level 9-12, 14-22, 24-27

almadev



### 1 Bed + Flex | 2 Bath

Int