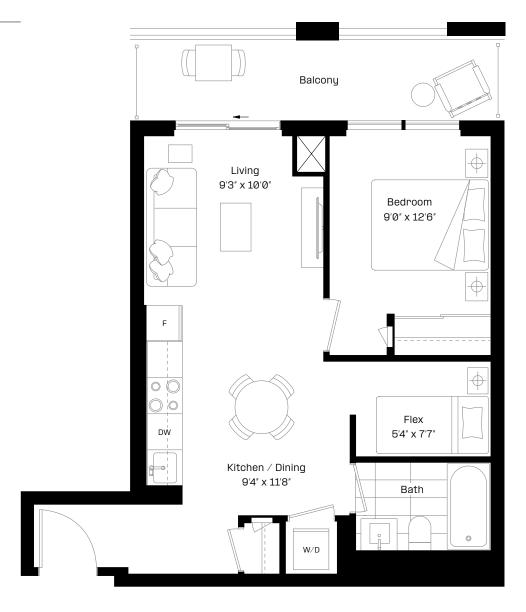

### 1 Bed + Flex | 1 Bath

Interior: 564 sq. ft.

Exterior: 97 sq. ft.

Total: 661 sq. ft.

Level 9-12, 14-22, 24-27

almadev