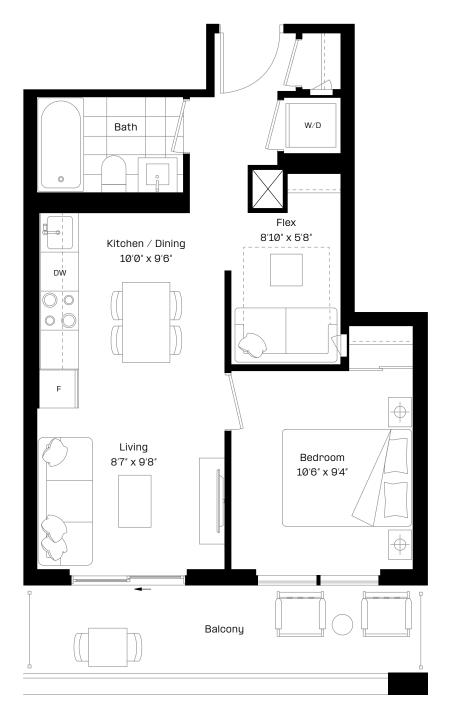

### 1 Bed + Flex | 1 Bath

Interior: 564 sq. ft.

Exterior: 97 sq. ft.

Total: 661 sq. ft.

Level 9-12, 14-22, 24-27

almadev