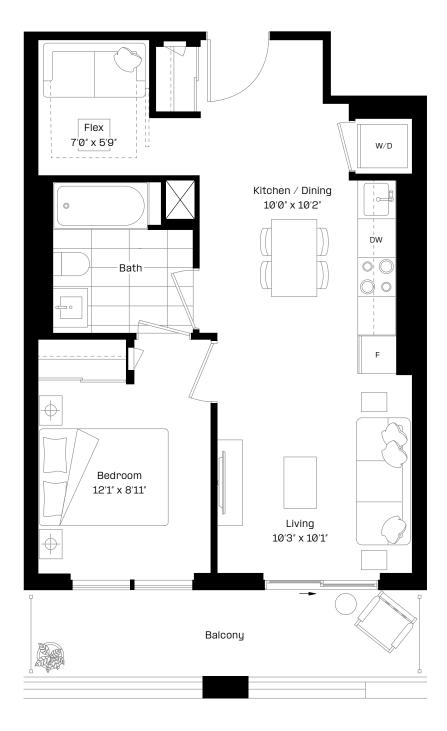

### 1 Bed + Flex | 1 Bath

Interior: 493 sq. ft.

Exterior: 97 sq. ft.

Total: 590 sq. ft.

Level 9-27

almadev