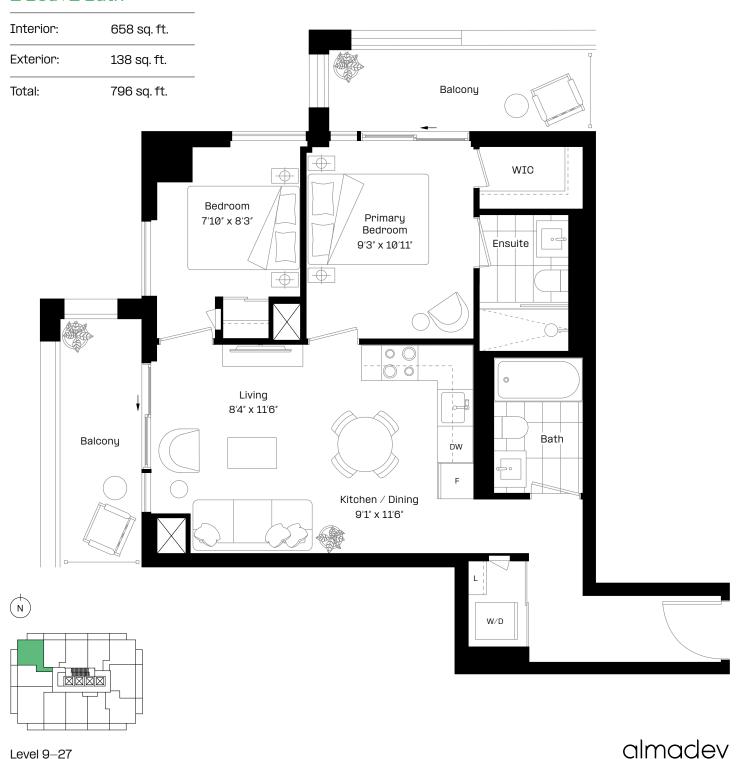

### 1 Bed + Flex | 2 Bath

Interior: 626 sq. ft.

Exterior: 134 sq. ft.

Total: 760 sq. ft.

N

Level 9-27 almadev