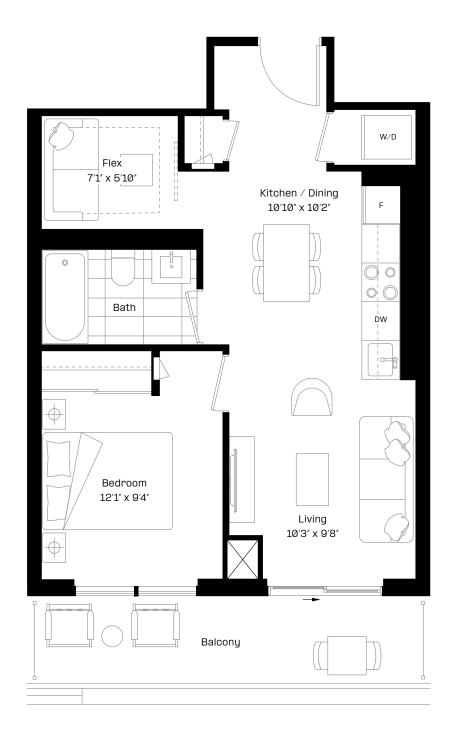

### 1 Bed + Flex | 2 Bath

Interior: 577 sq. ft.

Exterior: 97 sq. ft.

Total: 674 sq. ft.

Level 9-27

almadev