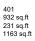

# **SUITE TYPE** 2AR

| SUITE AREA      | 932 sq.ft          |
|-----------------|--------------------|
| BALCONY/TERRACE | 165-281 sq.ft      |
| SUITE ON FLOORS | 03, 04, 05, 06, 07 |
| SUITE NO.       | 301, 401, 501      |
|                 | 601, 701           |

SUITE AS SHOWN SUITE AREA BALCONY AREA COMBINED AREA