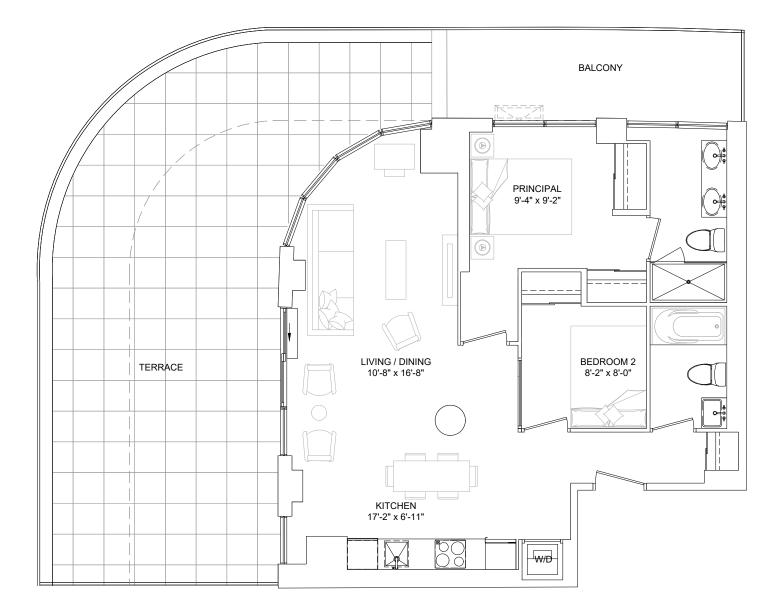

#### SUITE TYPE 2A

 SUITE AREA
 601 sq.ft

 BALCONY AREA
 83 - 164 sq.ft

 SUITE ON FLOORS
 04, 05

 SUITE NO.
 417, 517

417 601 sq.ft 83 sq.ft 684 sq.ft

SUITE AS SHOWN SUITE AREA BALCONY AREA COMBINED AREA