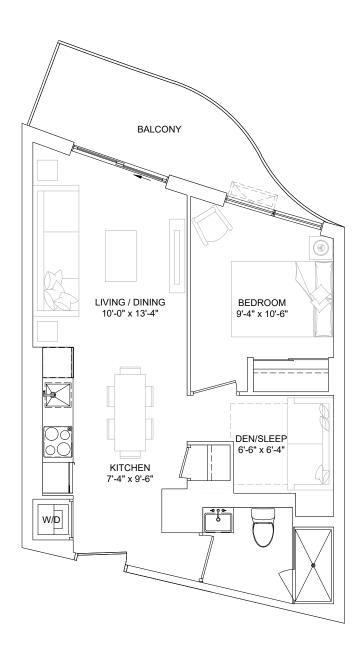

#### SUITE TYPE 1A-D

SUITE AREA 529 sq.ft BALCONY/TERRACE 73 - 132 sq.ft **SUITE ON FLOORS** 03, 04, 05 SUITE NO. 318, 421, 521

SUITE AS SHOWN SUITE AREA BALCONY AREA COMBINED AREA 421 529 sq.ft 118 sq.ft 647 sq.ft