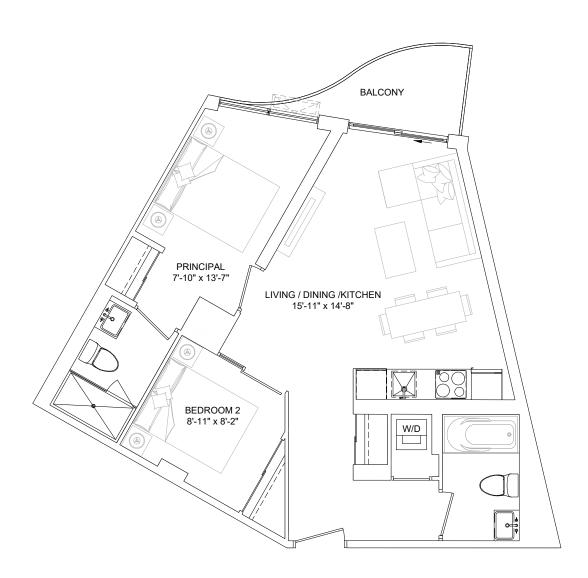

#### SUITE TYPE 1A-D

SUITE AREA 529 sq.ft BALCONY/TERRACE 73 - 132 sq.ft **SUITE ON FLOORS** 03, 04, 05 SUITE NO. 318, 421, 521

SUITE AS SHOWN SUITE AREA BALCONY AREA COMBINED AREA 421 529 sq.ft 118 sq.ft 647 sq.ft