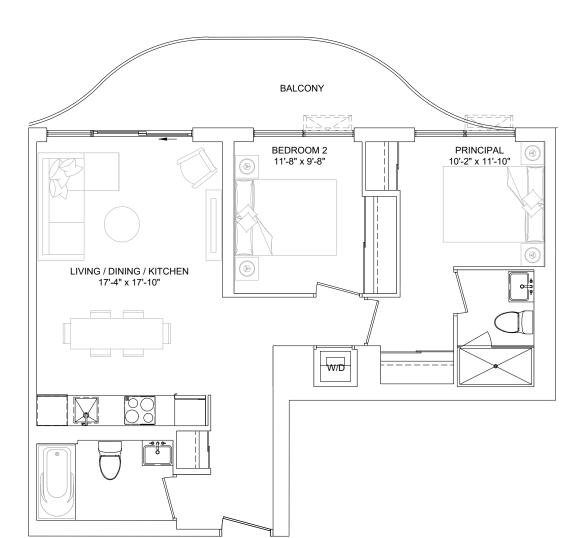

## SUITE TYPE 1A

| SUITE AREA      | 459 sq.ft                 |
|-----------------|---------------------------|
| BALCONY AREA    | 86 - 107 sq.ft            |
| SUITE ON FLOORS | 03 - 07                   |
| SUITE NO.       | 302, 402, 502<br>602, 702 |
| SUITE AS SHOWN  | 302                       |
| SUITE AREA      | 459 sq.ft                 |
| BALCONY AREA    | 107 sq.ft                 |
| COMBINED AREA   | 565 sq.ft                 |