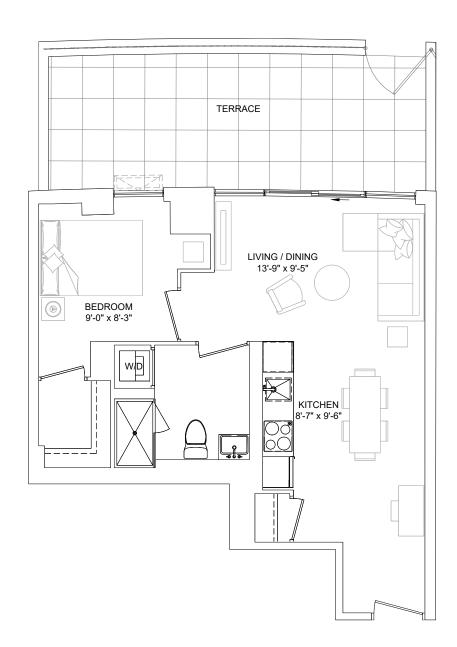

## SUITE TYPE 1D

| SUITE AREA      | 467 sq.ft |
|-----------------|-----------|
| TERRACE AREA    | 189 sq.ft |
| SUITE ON FLOORS | 01        |
| SUITE NO.       | 118       |

COMBINED AREA

657 sq.ft