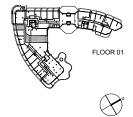

## SUITE TYPE 1C

| SUITE AREA      | 466 sq.ft |
|-----------------|-----------|
| TERRACE AREA    | 154 sq.ft |
| SUITE ON FLOORS | 01        |
| SUITE NO.       | 102       |

COMBINED AREA

620 sq.ft

DISCLAIMER: DRAWINGS ARE NOT TO SCALE, MATERIALS, SPECIFICATIONS AND FLOOR PLANS ARE SUBJECT TO CHANGE WITHOUT NOTICE. ALL RENDERING ARE ARTISTS CONCEPTIONS. ALL AREAS AND STATED ROOM DIMENSIONS ARE APPROXIMATE. ACTUALUSABLE FLOOR SPACE MAY VARY FROM THE STATED FLOOR AREA. FLOOR AREA MEASURED IN ACCORDANCE WITH TARION WARRANTY CORPORATION BULLETIN #22. E.&O.E. BALCONY SIZES AND CONFIGURATIONS VARY DEPENDING ON FLOOR LEVEL LOCATIONS.

## SUITE TYPE 1D

| SUITE AREA      | 467 sq.ft |
|-----------------|-----------|
| TERRACE AREA    | 189 sq.ft |
| SUITE ON FLOORS | 01        |
| SUITE NO.       | 118       |

COMBINED AREA

657 sq.ft

## SUITE TYPE 1E

| SUITE AREA      | 481 sq.ft |
|-----------------|-----------|
| TERRACE AREA    | 140 sq.ft |
| SUITE ON FLOORS | 01        |
| SUITE NO.       | 116       |

COMBINED AREA

621 sq.ft

## SUITE TYPE 1N

| SUITE AREA      | 520 sq.ft |
|-----------------|-----------|
| TERRACE AREA    | 163 sq.ft |
| SUITE ON FLOORS | 01        |
| SUITE NO.       | 121       |

COMBINED AREA

682 sq.ft