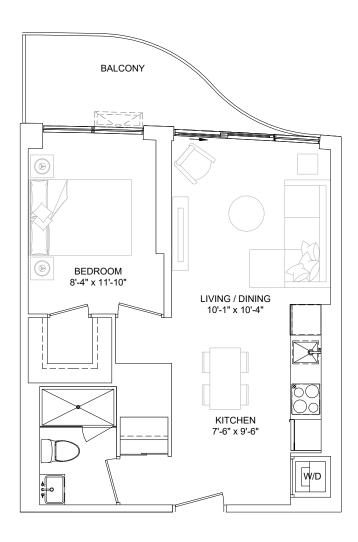

## SUITE TYPE 1A

| SUITE AREA      | 459 sq.ft                 |
|-----------------|---------------------------|
| BALCONY AREA    | 86 - 107 sq.ft            |
| SUITE ON FLOORS | 03 - 07                   |
| SUITE NO.       | 302, 402, 502<br>602, 702 |
| SUITE AS SHOWN  | 302                       |
| SUITE AREA      | 459 sq.ft                 |
| BALCONY AREA    | 107 sq.ft                 |
| COMBINED AREA   | 565 sq.ft                 |