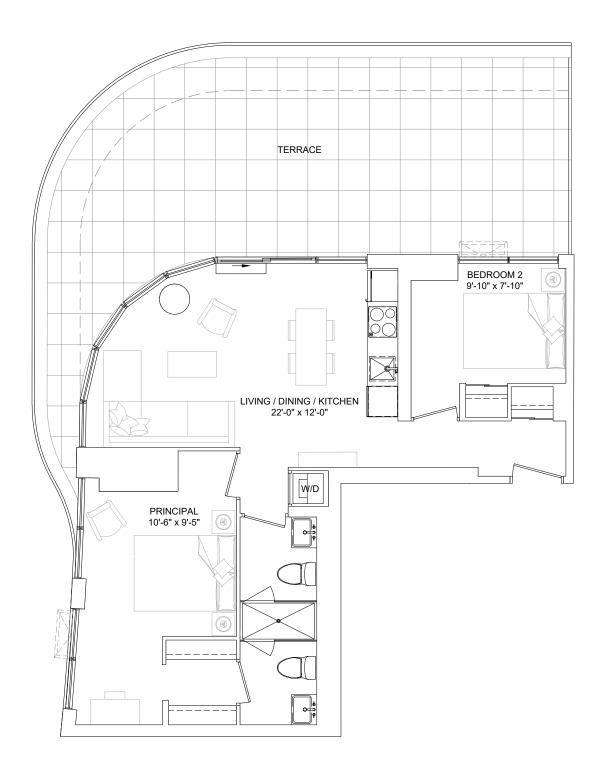

## SUITE TYPE 1F

| SUITE AREA      | 483 sq.ft |
|-----------------|-----------|
| BALCONY AREA    | 67 sq.ft  |
| SUITE ON FLOORS | 03        |
| SUITE NO.       | 322       |

COMBINED AREA

550 sq.ft

思し FLOOR 03