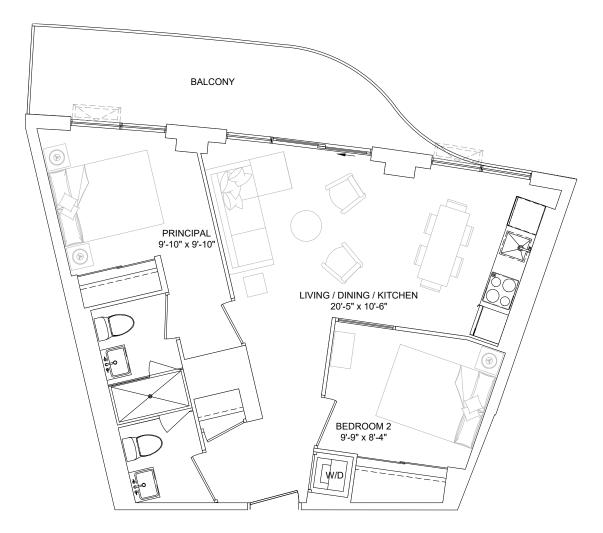

#### SUITE TYPE 1E-D

| SUITE AREA      | 545 sq.ft                  |
|-----------------|----------------------------|
| BALCONY AREA    | 101 - 122 sq.ft            |
| SUITE ON FLOORS | 03 - 07                    |
| SUITE NO.       | 309, 409, 509,<br>609, 709 |
| SUITE AREA      | 545 sq.ft                  |
| BALCONY AREA    | 122 sq.ft                  |
| COMBINED AREA   | 666 sq.ft                  |