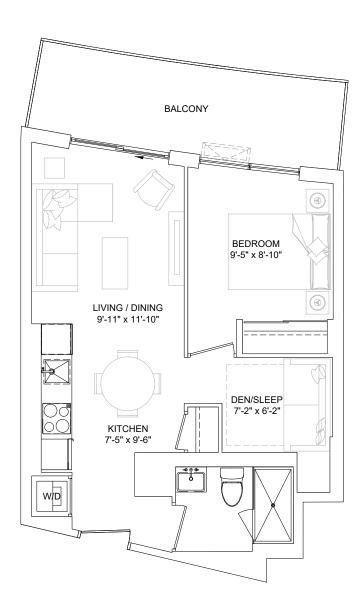

## SUITE TYPE 1A

| SUITE AREA      | 459 sq.ft                 |
|-----------------|---------------------------|
| BALCONY AREA    | 86 - 107 sq.ft            |
| SUITE ON FLOORS | 03 - 07                   |
| SUITE NO.       | 302, 402, 502<br>602, 702 |
| SUITE AS SHOWN  | 302                       |
| SUITE AREA      | 459 sq.ft                 |
| BALCONY AREA    | 107 sq.ft                 |
| COMBINED AREA   | 565 sq.ft                 |

BALCONY

BALCONY N---- $\geq \downarrow \leq \downarrow \downarrow$  $\odot$ LIVING / DINING BEDROOM 10'-0" x 8'-3" 10'-0" x 13'-3"  $\odot$ KITCHEN DEN/SLEEP 7'-5" x 9'-6" 6'-0" x 7'-5" Ŕ ЪC )cw/d