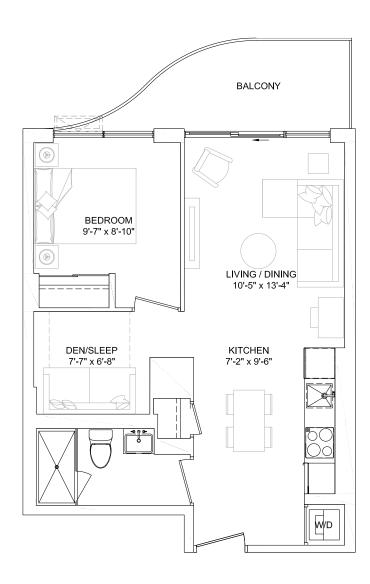

#### SUITE TYPE 1A-D

SUITE AREA 529 sq.ft BALCONY/TERRACE 73 - 132 sq.ft **SUITE ON FLOORS** 03, 04, 05 SUITE NO. 318, 421, 521

SUITE AS SHOWN SUITE AREA BALCONY AREA COMBINED AREA 421 529 sq.ft 118 sq.ft 647 sq.ft