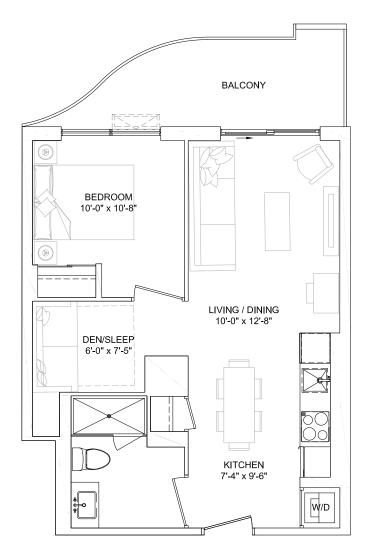

### SUITE TYPE 1B

| SUITE AREA      | 461 sq.ft     |
|-----------------|---------------|
| BALCONY AREA    | 57 - 83 sq.ft |
| SUITE ON FLOORS | 03 - 07       |
| SUITE NO.       | 304, 404, 504 |
|                 | 604, 704      |
|                 |               |

SUITE AS SHOWN SUITE AREA BALCONY AREA COMBINED AREA 304 461 sq.ft 57 sq.ft 518 sq.ft

BALCONY N---- $\geq \downarrow \leq \downarrow \downarrow$  $\odot$ LIVING / DINING BEDROOM 10'-0" x 8'-3" 10'-0" x 13'-3"  $\odot$ KITCHEN DEN/SLEEP 7'-5" x 9'-6" 6'-0" x 7'-5" Ŕ ЪC )cw/d