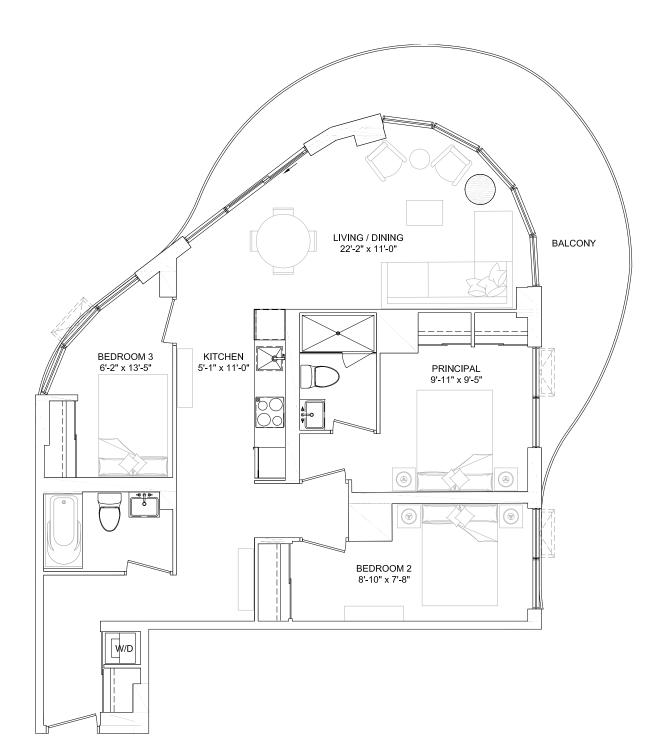

## SUITE TYPE 1C

| SUITE AREA      | 466 sq.ft |
|-----------------|-----------|
| TERRACE AREA    | 154 sq.ft |
| SUITE ON FLOORS | 01        |
| SUITE NO.       | 102       |

COMBINED AREA

620 sq.ft

DISCLAIMER: DRAWINGS ARE NOT TO SCALE, MATERIALS, SPECIFICATIONS AND FLOOR PLANS ARE SUBJECT TO CHANGE WITHOUT NOTICE. ALL RENDERING ARE ARTISTS CONCEPTIONS. ALL AREAS AND STATED ROOM DIMENSIONS ARE APPROXIMATE. ACTUALUSABLE FLOOR SPACE MAY VARY FROM THE STATED FLOOR AREA. FLOOR AREA MEASURED IN ACCORDANCE WITH TARION WARRANTY CORPORATION BULLETIN #22. E.&O.E. BALCONY SIZES AND CONFIGURATIONS VARY DEPENDING ON FLOOR LEVEL LOCATIONS.

## SUITE TYPE 1D

| SUITE AREA      | 467 sq.ft |
|-----------------|-----------|
| TERRACE AREA    | 189 sq.ft |
| SUITE ON FLOORS | 01        |
| SUITE NO.       | 118       |

COMBINED AREA

657 sq.ft