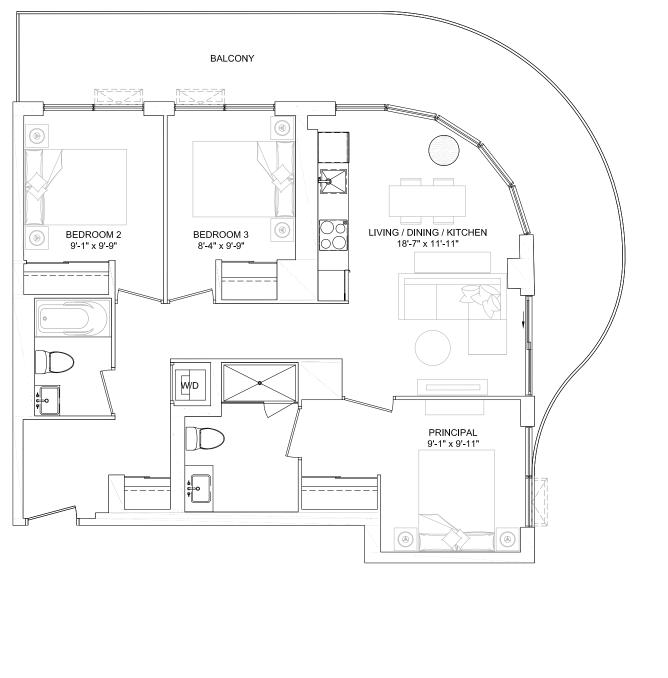

## SUITE TYPE 2L

| SUITE AREA<br>BALCONY/TERRACE<br>SUITE ON FLOORS<br>SUITE NO. | 657 sq.ft<br>136 - 234 sq.ft<br>03 - 07<br>312, 412, 512,<br>612, 712 |
|---------------------------------------------------------------|-----------------------------------------------------------------------|
| SUITE AS SHOWN                                                | 412                                                                   |
| SUITE AREA                                                    | 657 sq.ft                                                             |
| BALCONY AREA                                                  | 136 sq.ft                                                             |
| COMBINED AREA                                                 | 792 sq.ft                                                             |