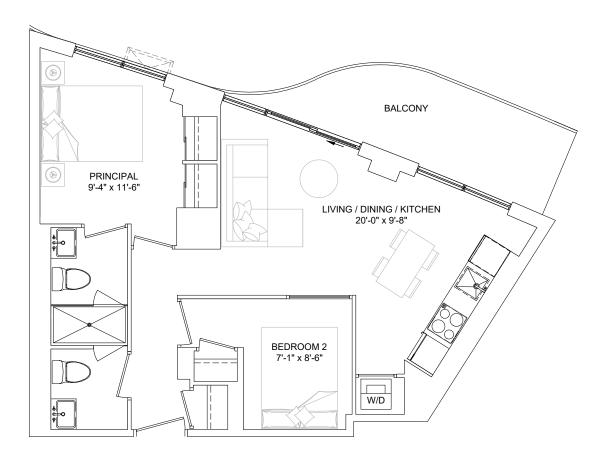

# **SUITE TYPE** 1Q(BF)

| SUITE AREA<br>BALCONY AREA<br>SUITE ON FLOORS<br>SUITE NO. | 530 sq.ft<br>65 - 124 sq.ft<br>03 - 07<br>303, 403, 503<br>603, 703 |
|------------------------------------------------------------|---------------------------------------------------------------------|
| SUITE AS SHOWN                                             | 203                                                                 |
| SUITE AREA                                                 | 530 sq.ft                                                           |
| BALCONY AREA                                               | 124 sq.ft                                                           |
| COMBINED AREA                                              | 653 sq.ft                                                           |

BALCONY