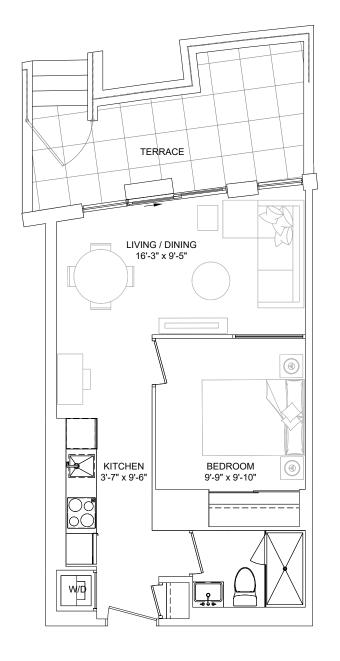

## SUITE TYPE 2E

| SUITE AREA      | 628 sq.ft |
|-----------------|-----------|
| TERRACE AREA    | 192 sq.ft |
| SUITE ON FLOORS | 03        |
| SUITE NO.       | 319       |

COMBINED AREA

819 sq.ft