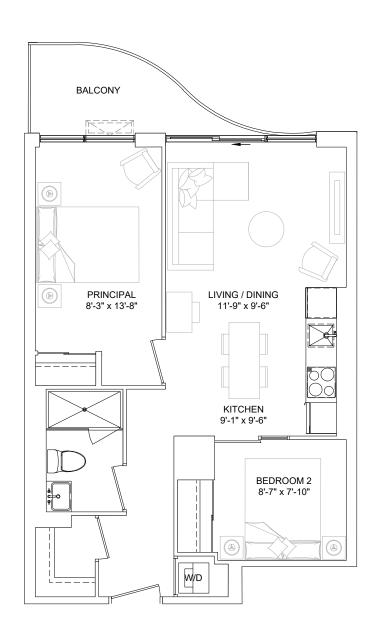

## SUITE TYPE 1A

| SUITE AREA      | 459 sq.ft                 |
|-----------------|---------------------------|
| BALCONY AREA    | 86 - 107 sq.ft            |
| SUITE ON FLOORS | 03 - 07                   |
| SUITE NO.       | 302, 402, 502<br>602, 702 |
| SUITE AS SHOWN  | 302                       |
| SUITE AREA      | 459 sq.ft                 |
| BALCONY AREA    | 107 sq.ft                 |
| COMBINED AREA   | 565 sq.ft                 |