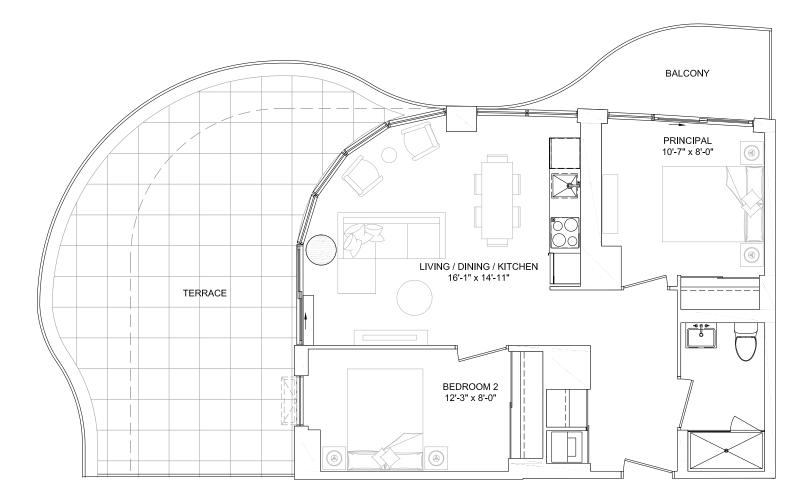

## SUITE TYPE 2E

| SUITE AREA      | 628 sq.ft |
|-----------------|-----------|
| TERRACE AREA    | 192 sq.ft |
| SUITE ON FLOORS | 03        |
| SUITE NO.       | 319       |

COMBINED AREA

819 sq.ft