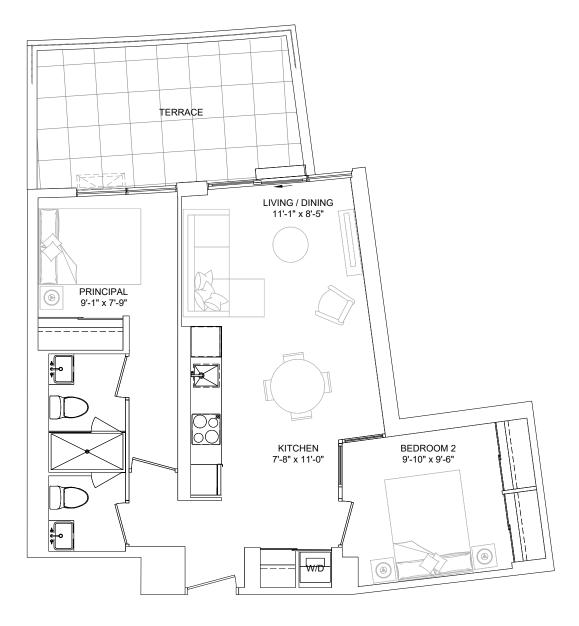

## SUITE TYPE 2E

| SUITE AREA      | 628 sq.ft |
|-----------------|-----------|
| TERRACE AREA    | 192 sq.ft |
| SUITE ON FLOORS | 03        |
| SUITE NO.       | 319       |

COMBINED AREA

819 sq.ft