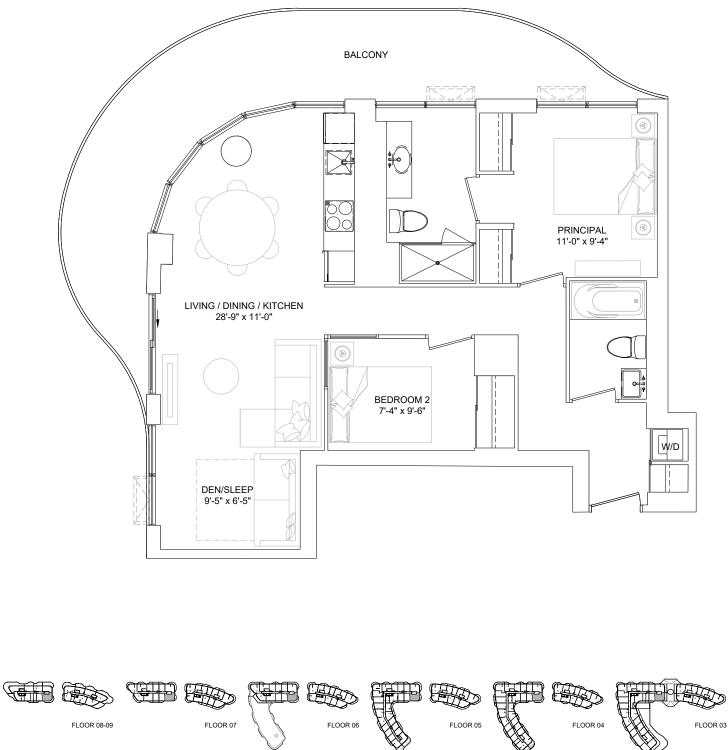

| SUITE AREA                                                    | 866 sq.ft                                   |
|---------------------------------------------------------------|---------------------------------------------|
| TERRACE/BALCONY                                               | 121 - 376 sq.ft                             |
| SUITE ON FLOORS                                               | 03 - 09                                     |
| SUITE NO.                                                     | 313, 413, 513<br>613, 713, 808<br>907       |
| SUITE AS SHOWN<br>SUITE AREA<br>BALCONY AREA<br>COMBINED AREA | 413<br>866 sq.ft<br>258 sq.ft<br>1124 sq.ft |