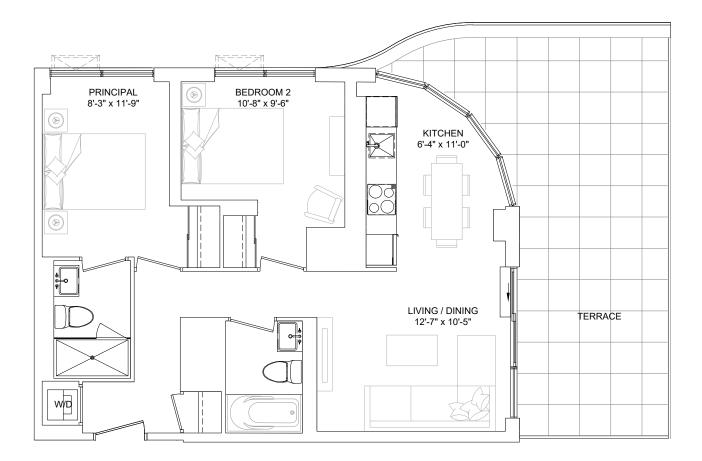

| SUITE AREA                                                    | 866 sq.ft                                   |
|---------------------------------------------------------------|---------------------------------------------|
| TERRACE/BALCONY                                               | 121 - 376 sq.ft                             |
| SUITE ON FLOORS                                               | 03 - 09                                     |
| SUITE NO.                                                     | 313, 413, 513<br>613, 713, 808<br>907       |
| SUITE AS SHOWN<br>SUITE AREA<br>BALCONY AREA<br>COMBINED AREA | 413<br>866 sq.ft<br>258 sq.ft<br>1124 sq.ft |