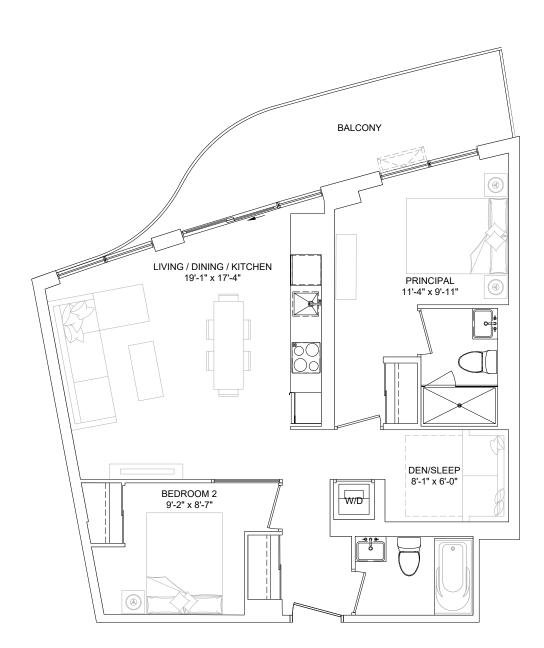

1352 sq.ft

FLOOR 04

| SUITE AREA      | 624 sq.ft |
|-----------------|-----------|
| TERRACE AREA    | 273 sq.ft |
| SUITE ON FLOORS | 01        |
| SUITE NO.       | 117       |

COMBINED AREA

898 sq.ft