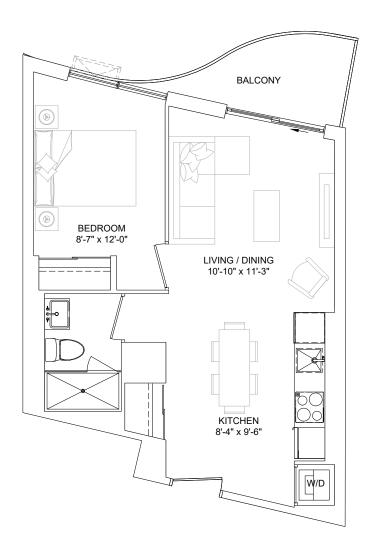

### SUITE TYPE 1B

| SUITE AREA      | 461 sq.ft     |
|-----------------|---------------|
| BALCONY AREA    | 57 - 83 sq.ft |
| SUITE ON FLOORS | 03 - 07       |
| SUITE NO.       | 304, 404, 504 |
|                 | 604, 704      |
|                 |               |

SUITE AS SHOWN SUITE AREA BALCONY AREA COMBINED AREA 304 461 sq.ft 57 sq.ft 518 sq.ft