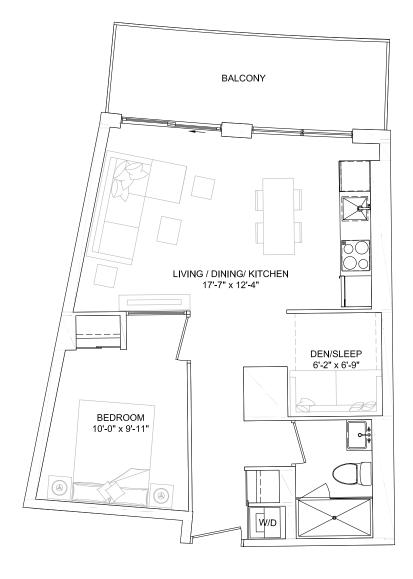

## SUITE TYPE 1A

| SUITE AREA      | 459 sq.ft                 |
|-----------------|---------------------------|
| BALCONY AREA    | 86 - 107 sq.ft            |
| SUITE ON FLOORS | 03 - 07                   |
| SUITE NO.       | 302, 402, 502<br>602, 702 |
| SUITE AS SHOWN  | 302                       |
| SUITE AREA      | 459 sq.ft                 |
| BALCONY AREA    | 107 sq.ft                 |
| COMBINED AREA   | 565 sq.ft                 |