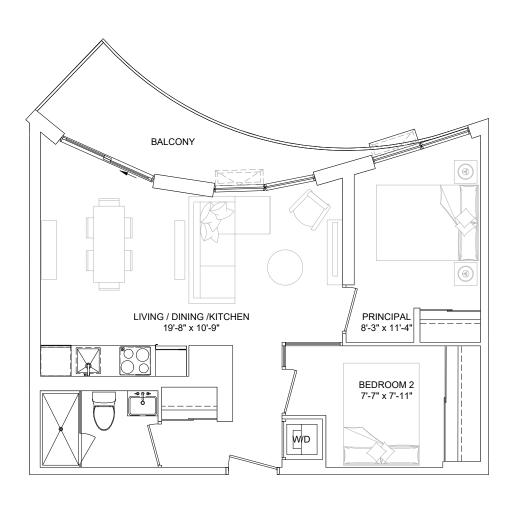

### SUITE TYPE 1B

| SUITE AREA      | 461 sq.ft     |
|-----------------|---------------|
| BALCONY AREA    | 57 - 83 sq.ft |
| SUITE ON FLOORS | 03 - 07       |
| SUITE NO.       | 304, 404, 504 |
|                 | 604, 704      |
|                 |               |

SUITE AS SHOWN SUITE AREA BALCONY AREA COMBINED AREA 304 461 sq.ft 57 sq.ft 518 sq.ft