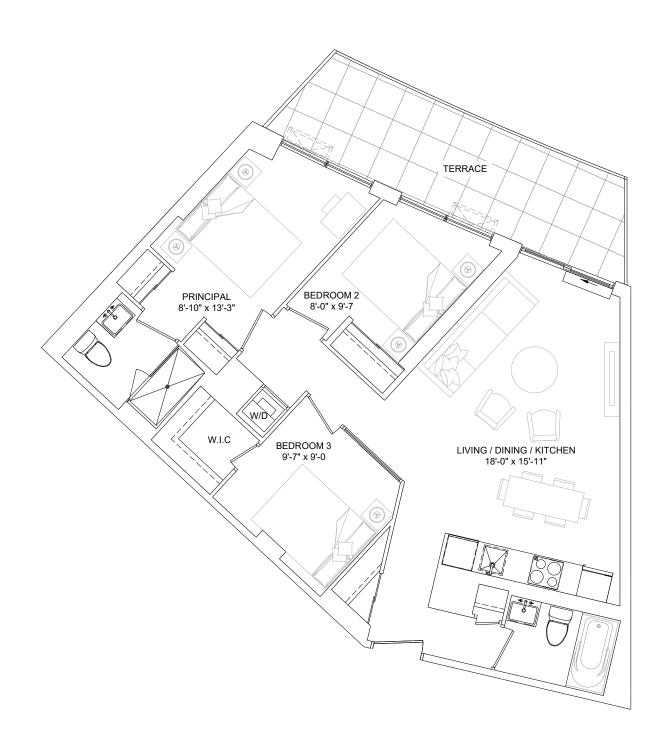

#### SUITE TYPE 1A-D

SUITE AREA 529 sq.ft BALCONY/TERRACE 73 - 132 sq.ft **SUITE ON FLOORS** 03, 04, 05 SUITE NO. 318, 421, 521

SUITE AS SHOWN SUITE AREA BALCONY AREA COMBINED AREA 421 529 sq.ft 118 sq.ft 647 sq.ft