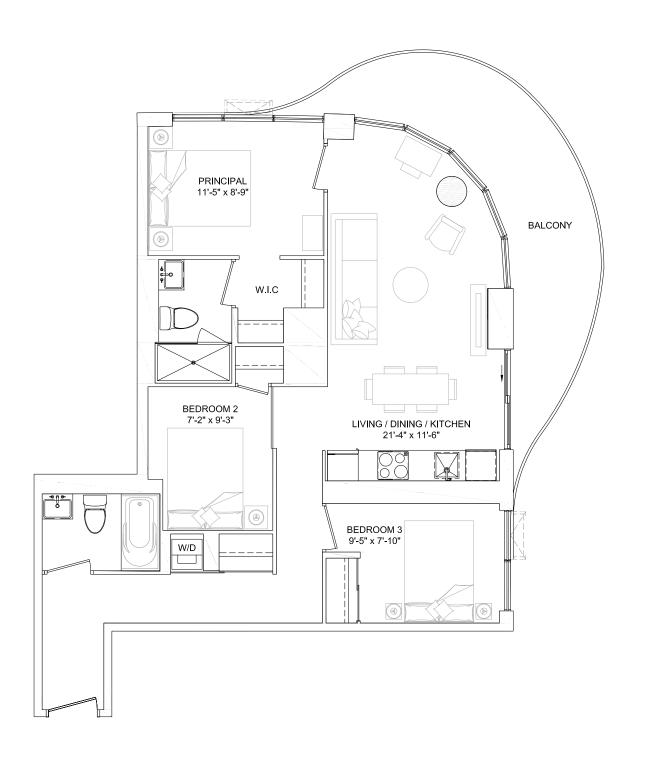

RE NOT TO SCALE. MATERIALS, SPECIFICATIONS AND FLOOR PLANS ARE SUBJECT TO CHANGE WITHOUT NOTICE. ALL RENDERING ARE ARTISTS CONCEPTIONS. ALL AREAS AND STATED ROOM DIMENSIONS ARE APPROXIMATE. ACTUALUSABLE FLOOR SPACE MAY VARY FROM THE STATED FLOOR AREA. FLOOR AREA MEASURED IN ACCORDANCE WITH TARION WARRANTY CORPORATION BULLETIN #22. E.&O.E. BALCONY SIZES AND CONFIGURATIONS VARY DEPENDING ON FLOOR LEVEL LOCATIONS.



FLOOR 07







| 713 sq.ft    |
|--------------|
| 67+409 sq.ft |
| 05           |
| 523          |
|              |

COMBINED AREA

1188 sq.ft







## SUITE TYPE 3A



| 870 sq.ft       |
|-----------------|
| 169 - 311 sq.ft |
| 03, 04, 05      |
| 331, 432, 532   |
|                 |

SUITE AS SHOWN SUITE AREA BALCONY AREA COMBINED AREA 331 870 sq.ft 169 sq.ft 1039 sq.ft



DISCLAIMER: DRAWINGS ARE NOT TO SCALE, MATERIALS, SPECIFICATIONS AND FLOOR PLANS ARE SUBJECT TO CHANGE WITHOUT NOTICE, ALL RENDERING ARE ARTISTS CONCEPTIONS, ALL AREAS AND STATED ROOM DIMENSIONS ARE APPROXIMATE, ACTUALUSABLE FLOOR SPACE MAY VARY FROM THE STATED FLOOR AREA, FLOOR AREA MEASURED IN ACCORDANCE WITH TARION WARRANTY CORPORATION BULLETIN #22. E.B.O.E. BALCONY SIZES AND CONFIGURATIONS VARY DEPENDING ON FLOOR LEVEL LOCATIONS.





ISSUE DATE: OCTOBER 2023

## SUITE TYPE 3C



| 890 sq.ft |
|-----------|
| 152 sq.ft |
| 03        |
| 315       |
|           |

COMBINED AREA

1042 sq.ft



DISCLAIMER: DRAWINGS ARE NOT TO SCALE. MATERIALS, SPECIFICATIONS AND FLOOR PLANS ARE SUBJECT TO CHANGE WITHOUT NOTICE. ALL RENDERING ARE ARTISTS CONCEPTIONS. ALL AREAS AND STATED ROOM DIMENSIONS