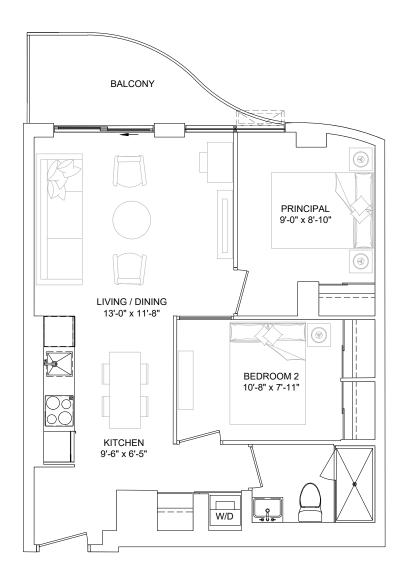

## SUITE TYPE 1A

| SUITE AREA      | 459 sq.ft                 |
|-----------------|---------------------------|
| BALCONY AREA    | 86 - 107 sq.ft            |
| SUITE ON FLOORS | 03 - 07                   |
| SUITE NO.       | 302, 402, 502<br>602, 702 |
| SUITE AS SHOWN  | 302                       |
| SUITE AREA      | 459 sq.ft                 |
| BALCONY AREA    | 107 sq.ft                 |
| COMBINED AREA   | 565 sq.ft                 |