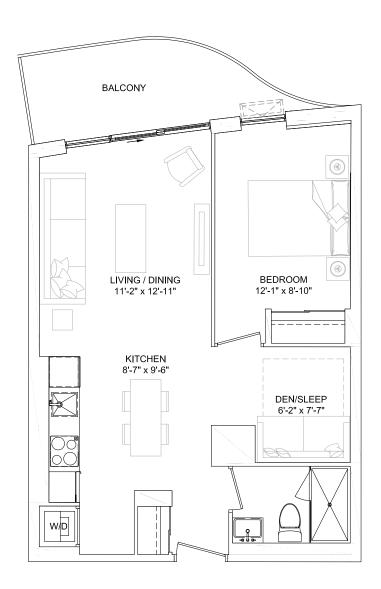

## SUITE TYPE 1A

| SUITE AREA      | 459 sq.ft                 |
|-----------------|---------------------------|
| BALCONY AREA    | 86 - 107 sq.ft            |
| SUITE ON FLOORS | 03 - 07                   |
| SUITE NO.       | 302, 402, 502<br>602, 702 |
| SUITE AS SHOWN  | 302                       |
| SUITE AREA      | 459 sq.ft                 |
| BALCONY AREA    | 107 sq.ft                 |
| COMBINED AREA   | 565 sq.ft                 |