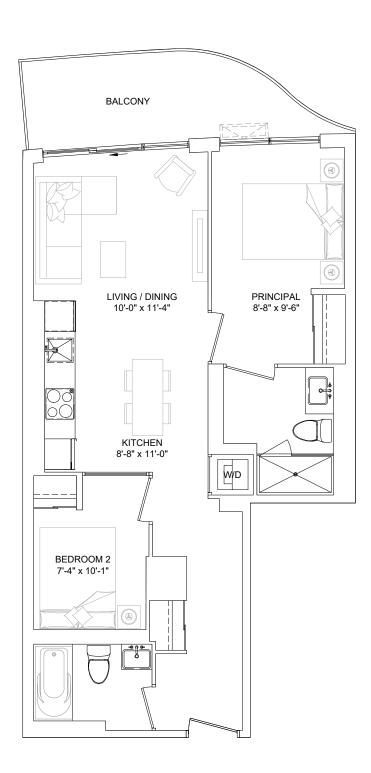

### SUITE TYPE 1B

| SUITE AREA      | 461 sq.ft     |
|-----------------|---------------|
| BALCONY AREA    | 57 - 83 sq.ft |
| SUITE ON FLOORS | 03 - 07       |
| SUITE NO.       | 304, 404, 504 |
|                 | 604, 704      |
|                 |               |

SUITE AS SHOWN SUITE AREA BALCONY AREA COMBINED AREA 304 461 sq.ft 57 sq.ft 518 sq.ft