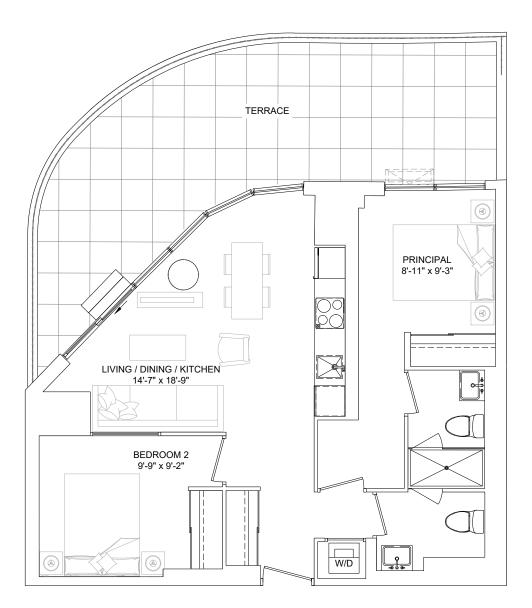

## SUITE TYPE 1C

| SUITE AREA      | 466 sq.ft |
|-----------------|-----------|
| TERRACE AREA    | 154 sq.ft |
| SUITE ON FLOORS | 01        |
| SUITE NO.       | 102       |

COMBINED AREA

620 sq.ft

DISCLAIMER: DRAWINGS ARE NOT TO SCALE, MATERIALS, SPECIFICATIONS AND FLOOR PLANS ARE SUBJECT TO CHANGE WITHOUT NOTICE. ALL RENDERING ARE ARTISTS CONCEPTIONS. ALL AREAS AND STATED ROOM DIMENSIONS ARE APPROXIMATE. ACTUALUSABLE FLOOR SPACE MAY VARY FROM THE STATED FLOOR AREA. FLOOR AREA MEASURED IN ACCORDANCE WITH TARION WARRANTY CORPORATION BULLETIN #22. E.&O.E. BALCONY SIZES AND CONFIGURATIONS VARY DEPENDING ON FLOOR LEVEL LOCATIONS.