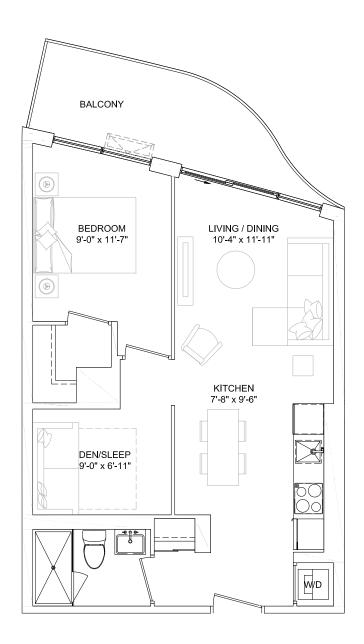

### SUITE TYPE 1B

| SUITE AREA      | 461 sq.ft     |
|-----------------|---------------|
| BALCONY AREA    | 57 - 83 sq.ft |
| SUITE ON FLOORS | 03 - 07       |
| SUITE NO.       | 304, 404, 504 |
|                 | 604, 704      |
|                 |               |

SUITE AS SHOWN SUITE AREA BALCONY AREA COMBINED AREA 304 461 sq.ft 57 sq.ft 518 sq.ft