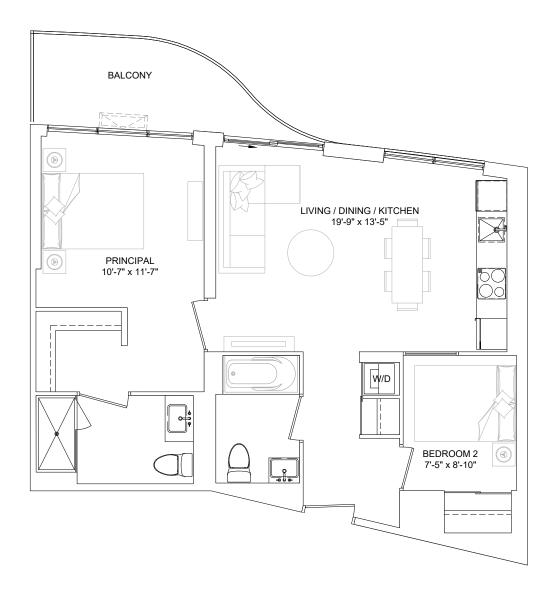

#### SUITE TYPE 1A-D

SUITE AREA 529 sq.ft BALCONY/TERRACE 73 - 132 sq.ft **SUITE ON FLOORS** 03, 04, 05 SUITE NO. 318, 421, 521

SUITE AS SHOWN SUITE AREA BALCONY AREA COMBINED AREA 421 529 sq.ft 118 sq.ft 647 sq.ft