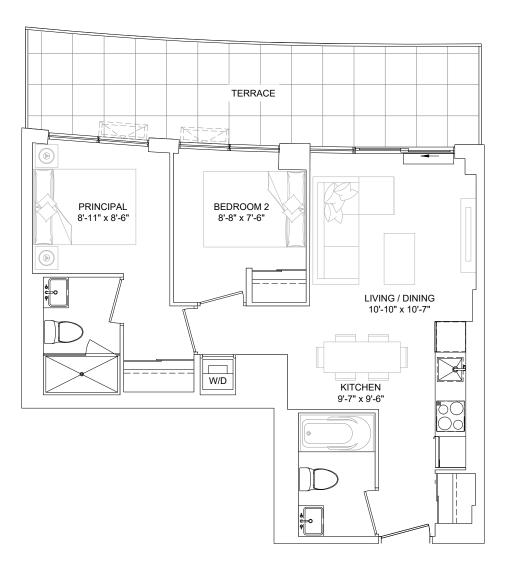

#### SUITE TYPE 1A-D

SUITE AREA 529 sq.ft BALCONY/TERRACE 73 - 132 sq.ft **SUITE ON FLOORS** 03, 04, 05 SUITE NO. 318, 421, 521

SUITE AS SHOWN SUITE AREA BALCONY AREA COMBINED AREA 421 529 sq.ft 118 sq.ft 647 sq.ft