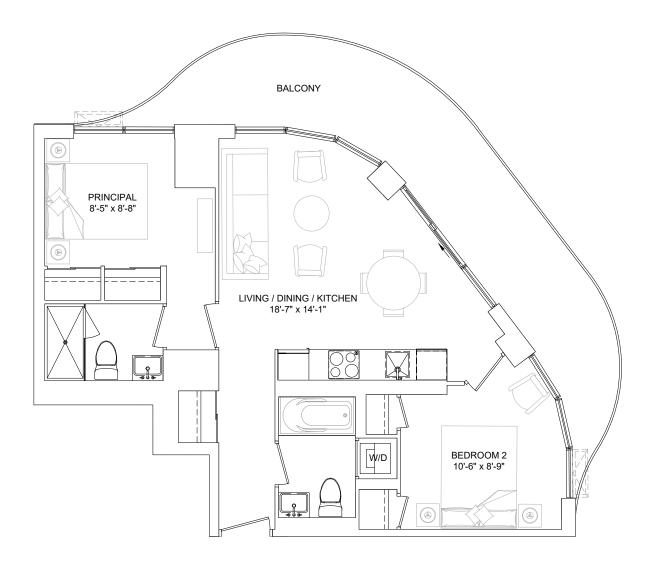

#### SUITE TYPE 1E-D

| SUITE AREA      | 545 sq.ft                  |
|-----------------|----------------------------|
| BALCONY AREA    | 101 - 122 sq.ft            |
| SUITE ON FLOORS | 03 - 07                    |
| SUITE NO.       | 309, 409, 509,<br>609, 709 |
| SUITE AREA      | 545 sq.ft                  |
| BALCONY AREA    | 122 sq.ft                  |
| COMBINED AREA   | 666 sq.ft                  |