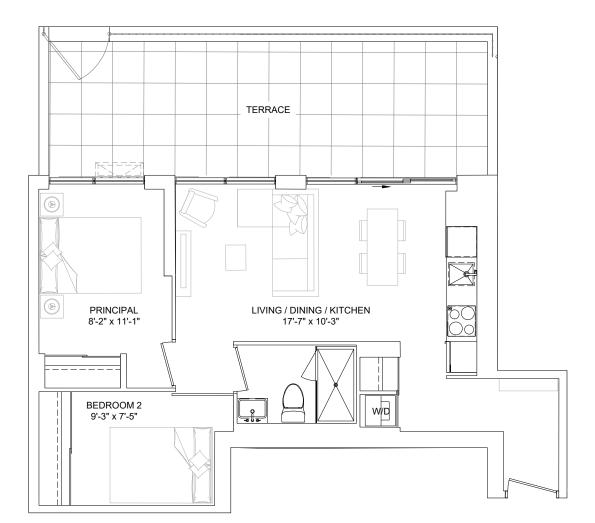

## SUITE TYPE 1E

| SUITE AREA      | 481 sq.ft |
|-----------------|-----------|
| TERRACE AREA    | 140 sq.ft |
| SUITE ON FLOORS | 01        |
| SUITE NO.       | 116       |

COMBINED AREA

621 sq.ft