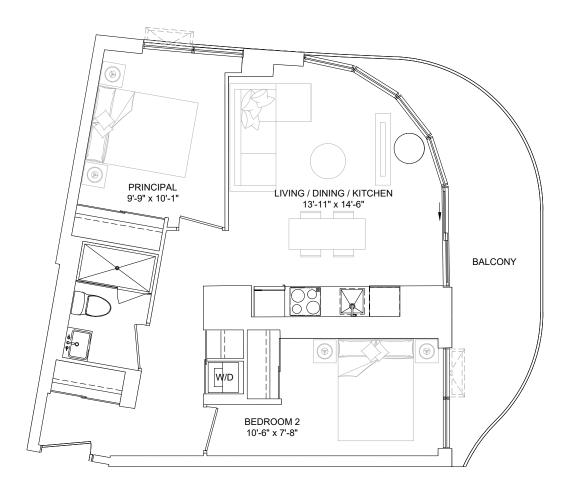

### SUITE TYPE 1B

| SUITE AREA      | 461 sq.ft     |
|-----------------|---------------|
| BALCONY AREA    | 57 - 83 sq.ft |
| SUITE ON FLOORS | 03 - 07       |
| SUITE NO.       | 304, 404, 504 |
|                 | 604, 704      |
|                 |               |

SUITE AS SHOWN SUITE AREA BALCONY AREA COMBINED AREA 304 461 sq.ft 57 sq.ft 518 sq.ft