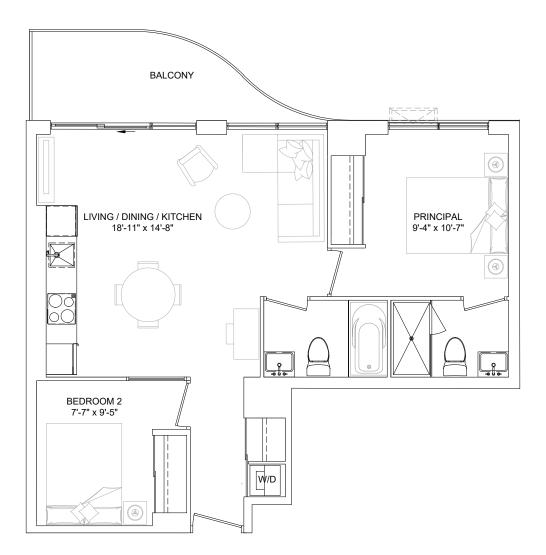

### SUITE TYPE 1B

| SUITE AREA      | 461 sq.ft     |
|-----------------|---------------|
| BALCONY AREA    | 57 - 83 sq.ft |
| SUITE ON FLOORS | 03 - 07       |
| SUITE NO.       | 304, 404, 504 |
|                 | 604, 704      |
|                 |               |

SUITE AS SHOWN SUITE AREA BALCONY AREA COMBINED AREA 304 461 sq.ft 57 sq.ft 518 sq.ft