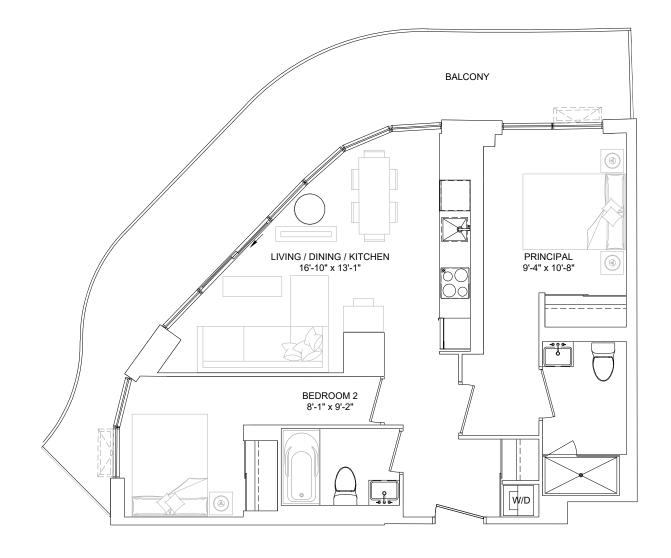

#### SUITE TYPE 1A-D

SUITE AREA 529 sq.ft BALCONY/TERRACE 73 - 132 sq.ft **SUITE ON FLOORS** 03, 04, 05 SUITE NO. 318, 421, 521

SUITE AS SHOWN SUITE AREA BALCONY AREA COMBINED AREA 421 529 sq.ft 118 sq.ft 647 sq.ft