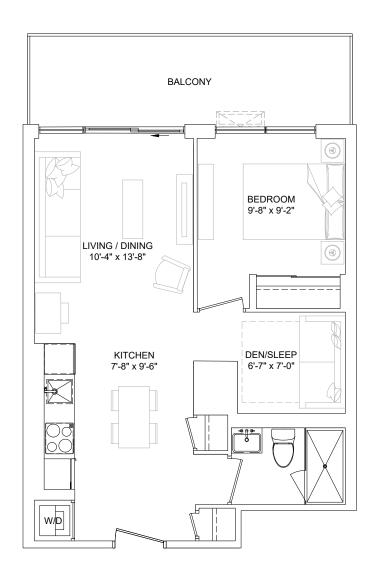

### SUITE TYPE 1B

| SUITE AREA      | 461 sq.ft     |
|-----------------|---------------|
| BALCONY AREA    | 57 - 83 sq.ft |
| SUITE ON FLOORS | 03 - 07       |
| SUITE NO.       | 304, 404, 504 |
|                 | 604, 704      |
|                 |               |

SUITE AS SHOWN SUITE AREA BALCONY AREA COMBINED AREA 304 461 sq.ft 57 sq.ft 518 sq.ft