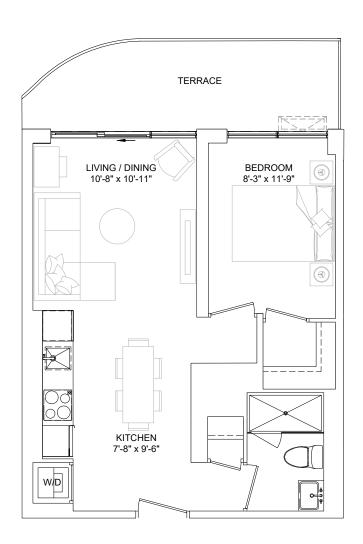

## SUITE TYPE 1C

| SUITE AREA      | 466 sq.ft |
|-----------------|-----------|
| TERRACE AREA    | 154 sq.ft |
| SUITE ON FLOORS | 01        |
| SUITE NO.       | 102       |

COMBINED AREA

620 sq.ft

DISCLAIMER: DRAWINGS ARE NOT TO SCALE, MATERIALS, SPECIFICATIONS AND FLOOR PLANS ARE SUBJECT TO CHANGE WITHOUT NOTICE. ALL RENDERING ARE ARTISTS CONCEPTIONS. ALL AREAS AND STATED ROOM DIMENSIONS ARE APPROXIMATE. ACTUALUSABLE FLOOR SPACE MAY VARY FROM THE STATED FLOOR AREA. FLOOR AREA MEASURED IN ACCORDANCE WITH TARION WARRANTY CORPORATION BULLETIN #22. E.&O.E. BALCONY SIZES AND CONFIGURATIONS VARY DEPENDING ON FLOOR LEVEL LOCATIONS.