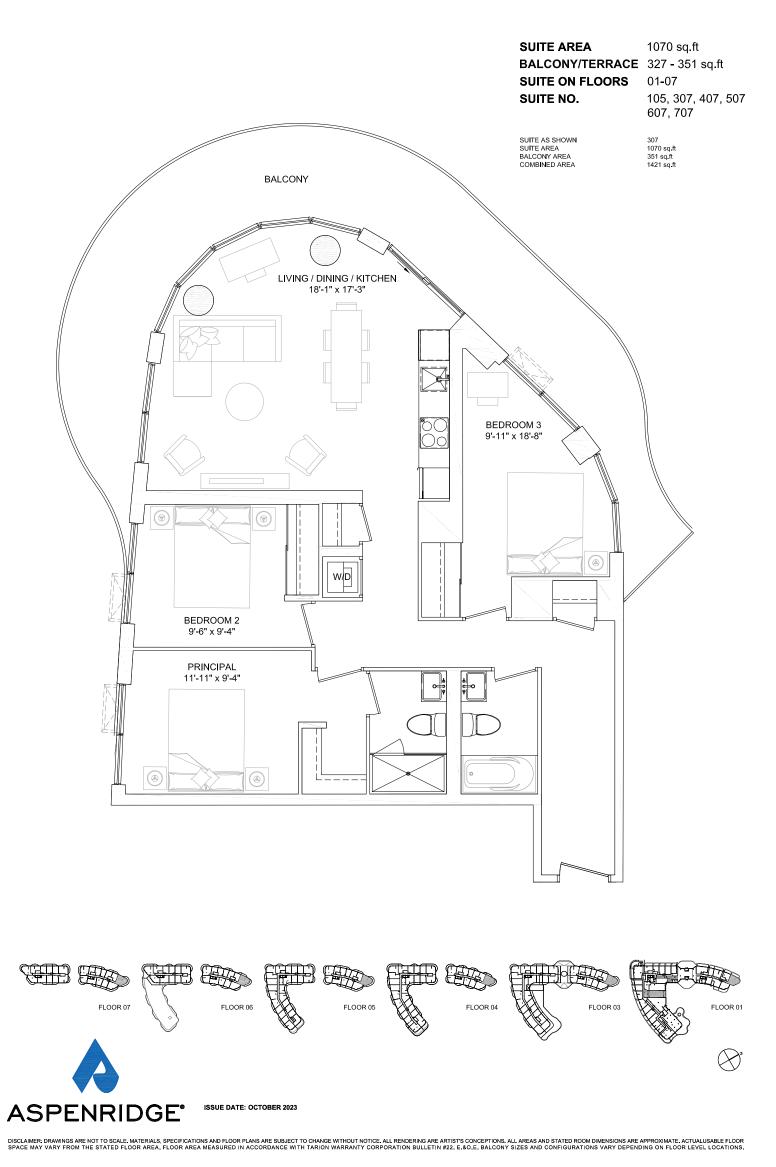

#### SUITE TYPE 1A-D

SUITE AREA 529 sq.ft BALCONY/TERRACE 73 - 132 sq.ft **SUITE ON FLOORS** 03, 04, 05 SUITE NO. 318, 421, 521

SUITE AS SHOWN SUITE AREA BALCONY AREA COMBINED AREA 421 529 sq.ft 118 sq.ft 647 sq.ft