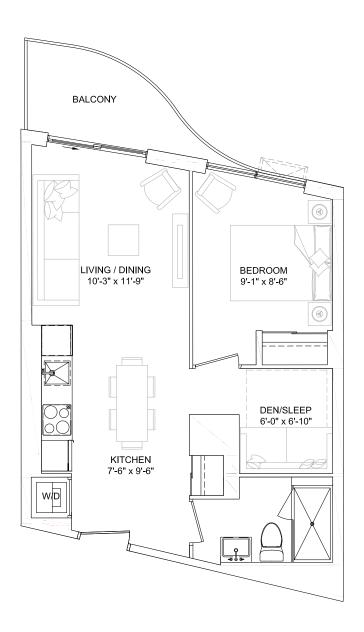

## SUITE TYPE 1D

| SUITE AREA      | 467 sq.ft |
|-----------------|-----------|
| TERRACE AREA    | 189 sq.ft |
| SUITE ON FLOORS | 01        |
| SUITE NO.       | 118       |

COMBINED AREA

657 sq.ft