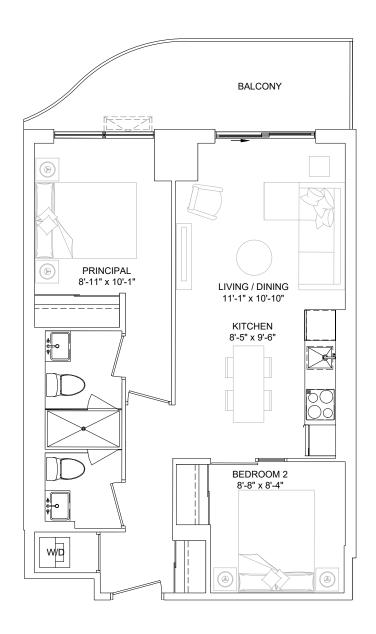

#### SUITE TYPE 1J

 SUITE AREA
 502 sq.ft

 BALCONY-TERRACE
 51 - 135 sq.ft

 SUITE ON FLOORS
 03 - 05

 SUITE NO.
 317, 420, 520

SUITE AS SHOWN SUITE AREA BALCONY AREA COMBINED AREA 420 502 sq.ft 51 sq.ft 552 sq.ft