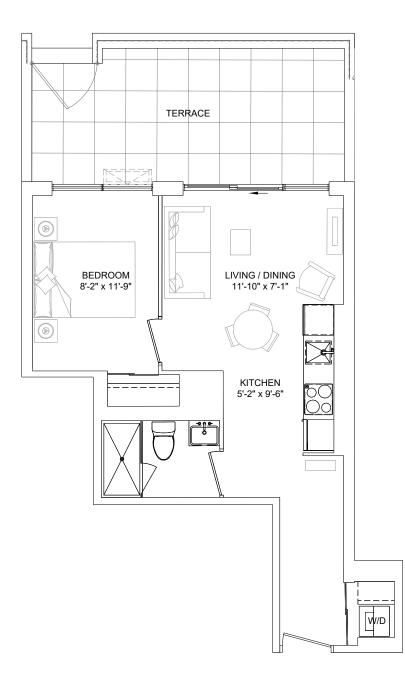

## SUITE TYPE 1E

| SUITE AREA      | 481 sq.ft |
|-----------------|-----------|
| TERRACE AREA    | 140 sq.ft |
| SUITE ON FLOORS | 01        |
| SUITE NO.       | 116       |

COMBINED AREA

621 sq.ft