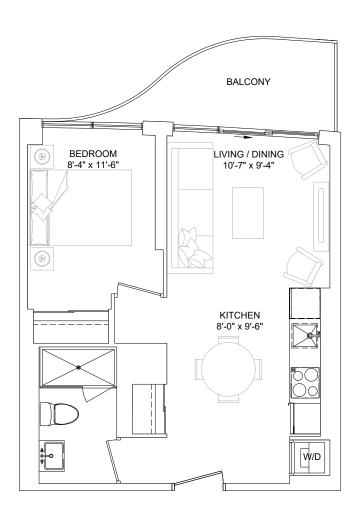

## SUITE TYPE 1A

| SUITE AREA      | 459 sq.ft                 |
|-----------------|---------------------------|
| BALCONY AREA    | 86 - 107 sq.ft            |
| SUITE ON FLOORS | 03 - 07                   |
| SUITE NO.       | 302, 402, 502<br>602, 702 |
| SUITE AS SHOWN  | 302                       |
| SUITE AREA      | 459 sq.ft                 |
| BALCONY AREA    | 107 sq.ft                 |
| COMBINED AREA   | 565 sq.ft                 |