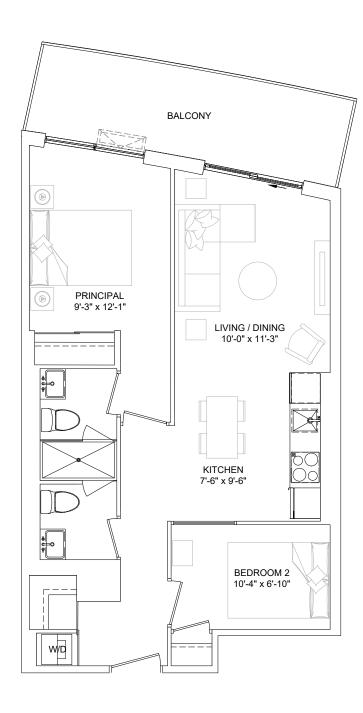

#### SUITE TYPE 1A-D

SUITE AREA 529 sq.ft BALCONY/TERRACE 73 - 132 sq.ft **SUITE ON FLOORS** 03, 04, 05 SUITE NO. 318, 421, 521

SUITE AS SHOWN SUITE AREA BALCONY AREA COMBINED AREA 421 529 sq.ft 118 sq.ft 647 sq.ft