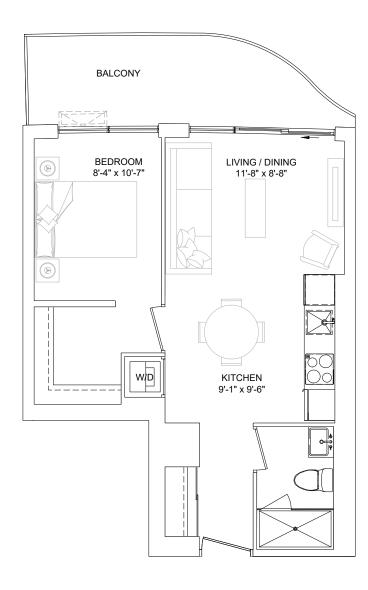

## SUITE TYPE 1A

| SUITE AREA      | 459 sq.ft                 |
|-----------------|---------------------------|
| BALCONY AREA    | 86 - 107 sq.ft            |
| SUITE ON FLOORS | 03 - 07                   |
| SUITE NO.       | 302, 402, 502<br>602, 702 |
| SUITE AS SHOWN  | 302                       |
| SUITE AREA      | 459 sq.ft                 |
| BALCONY AREA    | 107 sq.ft                 |
| COMBINED AREA   | 565 sq.ft                 |