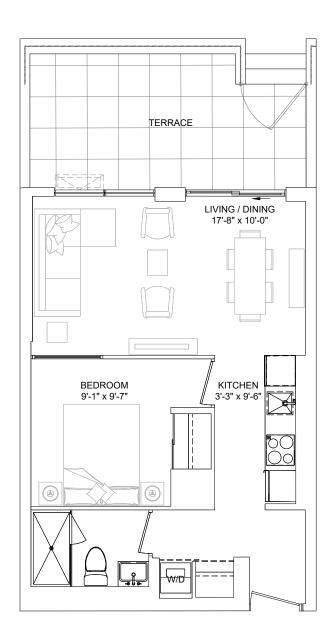

## SUITE TYPE 1C

| SUITE AREA      | 466 sq.ft |
|-----------------|-----------|
| TERRACE AREA    | 154 sq.ft |
| SUITE ON FLOORS | 01        |
| SUITE NO.       | 102       |

COMBINED AREA

620 sq.ft

DISCLAIMER: DRAWINGS ARE NOT TO SCALE, MATERIALS, SPECIFICATIONS AND FLOOR PLANS ARE SUBJECT TO CHANGE WITHOUT NOTICE. ALL RENDERING ARE ARTISTS CONCEPTIONS. ALL AREAS AND STATED ROOM DIMENSIONS ARE APPROXIMATE. ACTUALUSABLE FLOOR SPACE MAY VARY FROM THE STATED FLOOR AREA. FLOOR AREA MEASURED IN ACCORDANCE WITH TARION WARRANTY CORPORATION BULLETIN #22. E.&O.E. BALCONY SIZES AND CONFIGURATIONS VARY DEPENDING ON FLOOR LEVEL LOCATIONS.