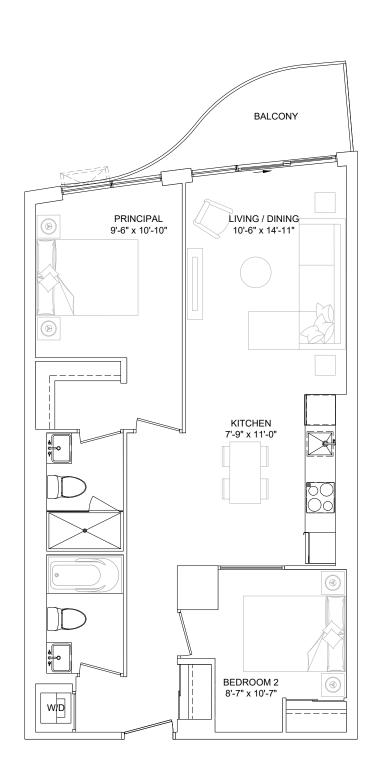

## SUITE TYPE 1B-D

SUITE AREA 536 sq.ft BALCONY/TERRACE 51 - 138 sq.ft **SUITE ON FLOORS** 03, 04, 05 SUITE NO. 319, 419, 519

SUITE AS SHOWN SUITE AREA BALCONY AREA COMBINED AREA

319 536 sq.ft 88 sq.ft 624 sq.ft