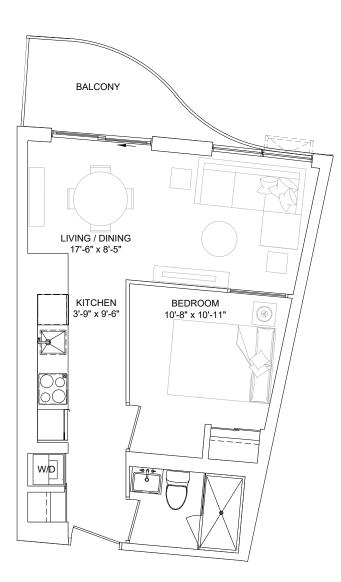

## SUITE TYPE 1A

| SUITE AREA      | 459 sq.ft                 |
|-----------------|---------------------------|
| BALCONY AREA    | 86 - 107 sq.ft            |
| SUITE ON FLOORS | 03 - 07                   |
| SUITE NO.       | 302, 402, 502<br>602, 702 |
| SUITE AS SHOWN  | 302                       |
| SUITE AREA      | 459 sq.ft                 |
| BALCONY AREA    | 107 sq.ft                 |
| COMBINED AREA   | 565 sq.ft                 |