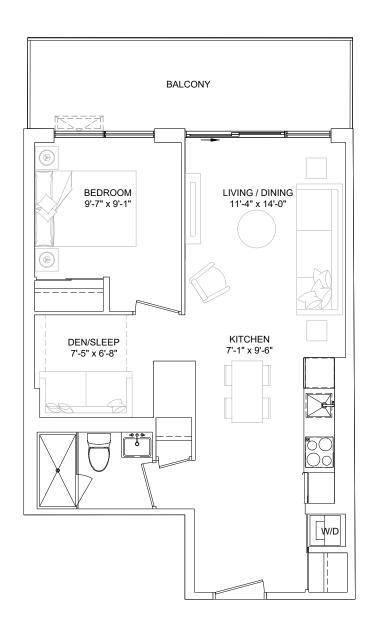

#### SUITE TYPE 1A-D

SUITE AREA 529 sq.ft BALCONY/TERRACE 73 - 132 sq.ft **SUITE ON FLOORS** 03, 04, 05 SUITE NO. 318, 421, 521

SUITE AS SHOWN SUITE AREA BALCONY AREA COMBINED AREA 421 529 sq.ft 118 sq.ft 647 sq.ft