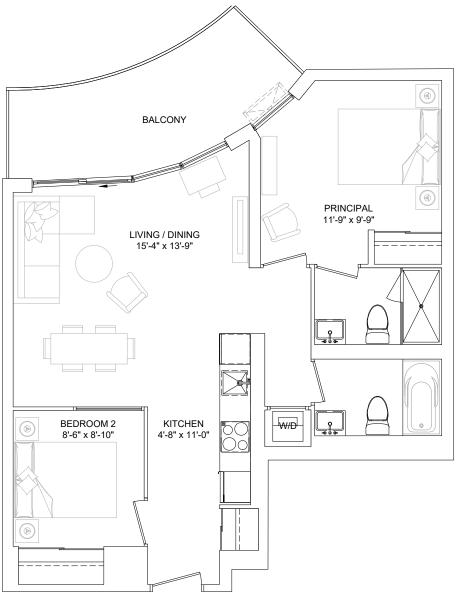

#### SUITE TYPE 1A-D

SUITE AREA 529 sq.ft BALCONY/TERRACE 73 - 132 sq.ft **SUITE ON FLOORS** 03, 04, 05 SUITE NO. 318, 421, 521

SUITE AS SHOWN SUITE AREA BALCONY AREA COMBINED AREA 421 529 sq.ft 118 sq.ft 647 sq.ft