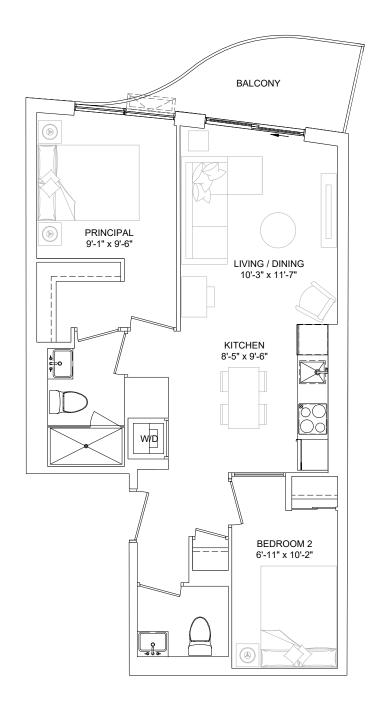

### SUITE TYPE 1B

| SUITE AREA      | 461 sq.ft     |
|-----------------|---------------|
| BALCONY AREA    | 57 - 83 sq.ft |
| SUITE ON FLOORS | 03 - 07       |
| SUITE NO.       | 304, 404, 504 |
|                 | 604, 704      |
|                 |               |

SUITE AS SHOWN SUITE AREA BALCONY AREA COMBINED AREA 304 461 sq.ft 57 sq.ft 518 sq.ft