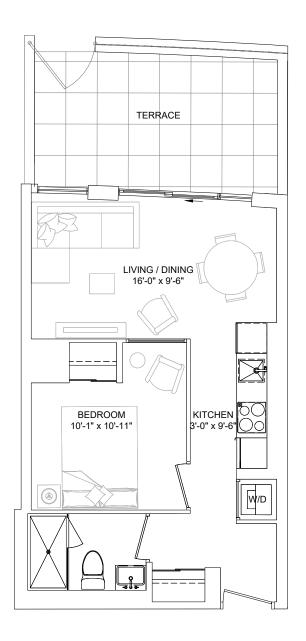

## SUITE TYPE 1C

| SUITE AREA      | 466 sq.ft |
|-----------------|-----------|
| TERRACE AREA    | 154 sq.ft |
| SUITE ON FLOORS | 01        |
| SUITE NO.       | 102       |

COMBINED AREA

620 sq.ft

DISCLAIMER: DRAWINGS ARE NOT TO SCALE, MATERIALS, SPECIFICATIONS AND FLOOR PLANS ARE SUBJECT TO CHANGE WITHOUT NOTICE. ALL RENDERING ARE ARTISTS CONCEPTIONS. ALL AREAS AND STATED ROOM DIMENSIONS ARE APPROXIMATE. ACTUALUSABLE FLOOR SPACE MAY VARY FROM THE STATED FLOOR AREA. FLOOR AREA MEASURED IN ACCORDANCE WITH TARION WARRANTY CORPORATION BULLETIN #22. E.&O.E. BALCONY SIZES AND CONFIGURATIONS VARY DEPENDING ON FLOOR LEVEL LOCATIONS.