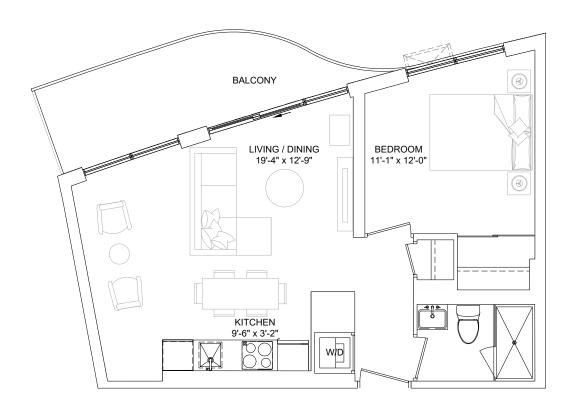

## SUITE TYPE 1A

| SUITE AREA      | 459 sq.ft                 |
|-----------------|---------------------------|
| BALCONY AREA    | 86 - 107 sq.ft            |
| SUITE ON FLOORS | 03 - 07                   |
| SUITE NO.       | 302, 402, 502<br>602, 702 |
| SUITE AS SHOWN  | 302                       |
| SUITE AREA      | 459 sq.ft                 |
| BALCONY AREA    | 107 sq.ft                 |
| COMBINED AREA   | 565 sq.ft                 |