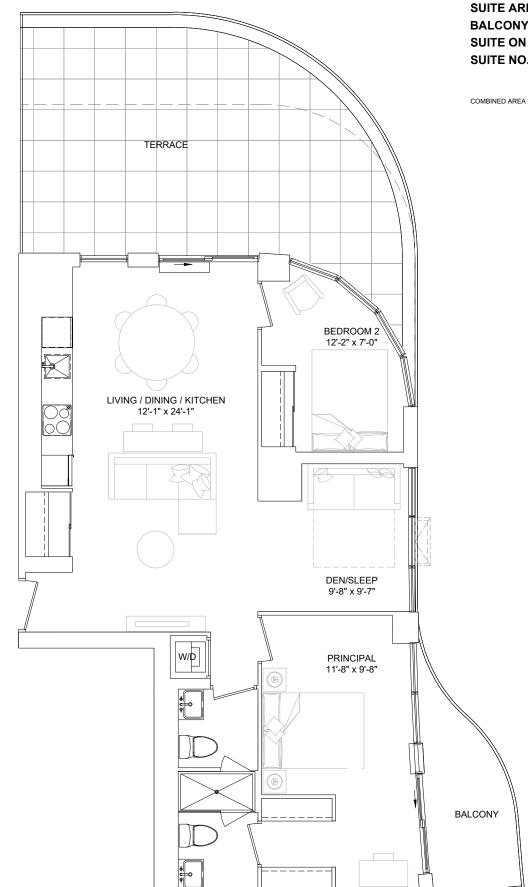

## SUITE TYPE 1C

| SUITE AREA      | 466 sq.ft |
|-----------------|-----------|
| TERRACE AREA    | 154 sq.ft |
| SUITE ON FLOORS | 01        |
| SUITE NO.       | 102       |

COMBINED AREA

620 sq.ft

DISCLAIMER: DRAWINGS ARE NOT TO SCALE, MATERIALS, SPECIFICATIONS AND FLOOR PLANS ARE SUBJECT TO CHANGE WITHOUT NOTICE. ALL RENDERING ARE ARTISTS CONCEPTIONS. ALL AREAS AND STATED ROOM DIMENSIONS ARE APPROXIMATE. ACTUALUSABLE FLOOR SPACE MAY VARY FROM THE STATED FLOOR AREA. FLOOR AREA MEASURED IN ACCORDANCE WITH TARION WARRANTY CORPORATION BULLETIN #22. E.&O.E. BALCONY SIZES AND CONFIGURATIONS VARY DEPENDING ON FLOOR LEVEL LOCATIONS.

## SUITE TYPE 1D

| SUITE AREA      | 467 sq.ft |
|-----------------|-----------|
| TERRACE AREA    | 189 sq.ft |
| SUITE ON FLOORS | 01        |
| SUITE NO.       | 118       |

COMBINED AREA

657 sq.ft