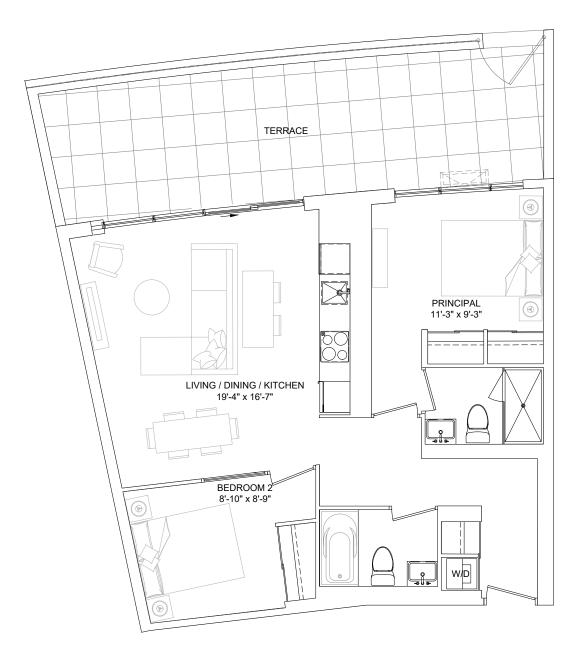

### SUITE TYPE 1B

| SUITE AREA      | 461 sq.ft     |
|-----------------|---------------|
| BALCONY AREA    | 57 - 83 sq.ft |
| SUITE ON FLOORS | 03 - 07       |
| SUITE NO.       | 304, 404, 504 |
|                 | 604, 704      |
|                 |               |

SUITE AS SHOWN SUITE AREA BALCONY AREA COMBINED AREA 304 461 sq.ft 57 sq.ft 518 sq.ft