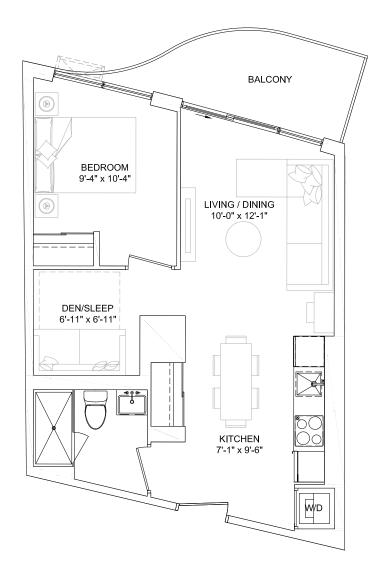

### SUITE TYPE 1B

| SUITE AREA      | 461 sq.ft     |
|-----------------|---------------|
| BALCONY AREA    | 57 - 83 sq.ft |
| SUITE ON FLOORS | 03 - 07       |
| SUITE NO.       | 304, 404, 504 |
|                 | 604, 704      |
|                 |               |

SUITE AS SHOWN SUITE AREA BALCONY AREA COMBINED AREA 304 461 sq.ft 57 sq.ft 518 sq.ft