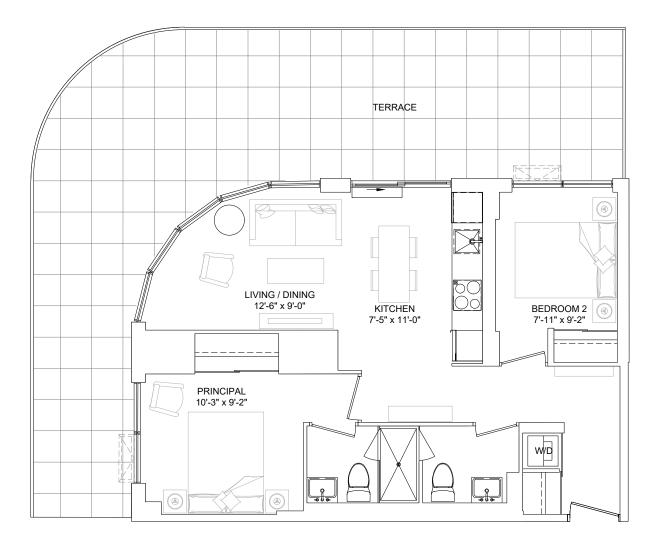

## SUITE TYPE 1C

| SUITE AREA      | 466 sq.ft |
|-----------------|-----------|
| TERRACE AREA    | 154 sq.ft |
| SUITE ON FLOORS | 01        |
| SUITE NO.       | 102       |

COMBINED AREA

620 sq.ft

DISCLAIMER: DRAWINGS ARE NOT TO SCALE, MATERIALS, SPECIFICATIONS AND FLOOR PLANS ARE SUBJECT TO CHANGE WITHOUT NOTICE. ALL RENDERING ARE ARTISTS CONCEPTIONS. ALL AREAS AND STATED ROOM DIMENSIONS ARE APPROXIMATE. ACTUALUSABLE FLOOR SPACE MAY VARY FROM THE STATED FLOOR AREA. FLOOR AREA MEASURED IN ACCORDANCE WITH TARION WARRANTY CORPORATION BULLETIN #22. E.&O.E. BALCONY SIZES AND CONFIGURATIONS VARY DEPENDING ON FLOOR LEVEL LOCATIONS.