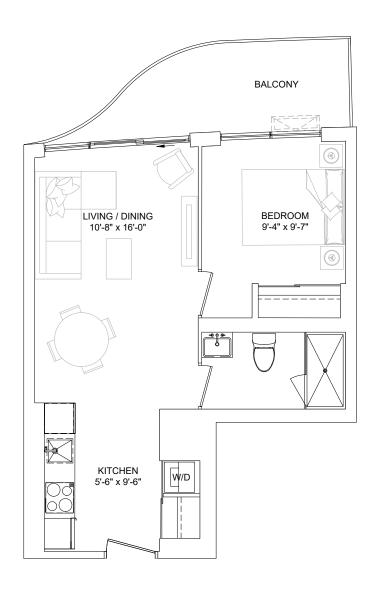

## SUITE TYPE 1A

| SUITE AREA      | 459 sq.ft                 |
|-----------------|---------------------------|
| BALCONY AREA    | 86 - 107 sq.ft            |
| SUITE ON FLOORS | 03 - 07                   |
| SUITE NO.       | 302, 402, 502<br>602, 702 |
| SUITE AS SHOWN  | 302                       |
| SUITE AREA      | 459 sq.ft                 |
| BALCONY AREA    | 107 sq.ft                 |
| COMBINED AREA   | 565 sq.ft                 |

BALCONY