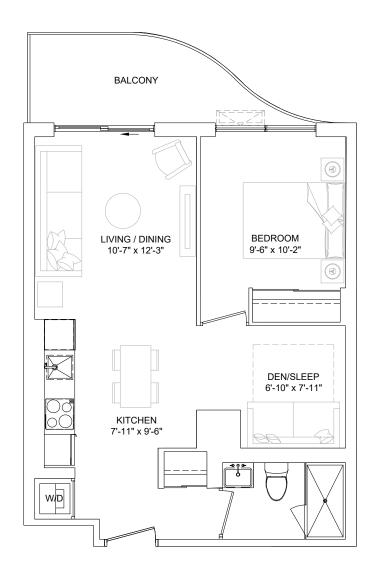

## SUITE TYPE 1D

| SUITE AREA      | 467 sq.ft |
|-----------------|-----------|
| TERRACE AREA    | 189 sq.ft |
| SUITE ON FLOORS | 01        |
| SUITE NO.       | 118       |

COMBINED AREA

657 sq.ft