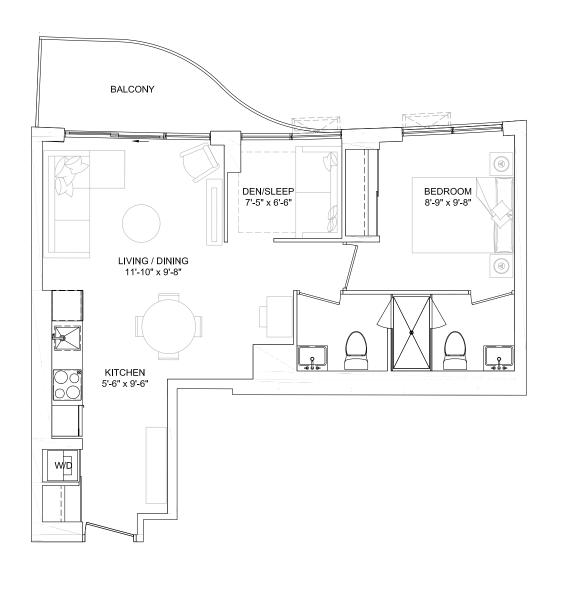

### SUITE TYPE 1B

| SUITE AREA      | 461 sq.ft     |
|-----------------|---------------|
| BALCONY AREA    | 57 - 83 sq.ft |
| SUITE ON FLOORS | 03 - 07       |
| SUITE NO.       | 304, 404, 504 |
|                 | 604, 704      |
|                 |               |

SUITE AS SHOWN SUITE AREA BALCONY AREA COMBINED AREA 304 461 sq.ft 57 sq.ft 518 sq.ft