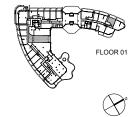

## SUITE TYPE 1C

| SUITE AREA      | 466 sq.ft |
|-----------------|-----------|
| TERRACE AREA    | 154 sq.ft |
| SUITE ON FLOORS | 01        |
| SUITE NO.       | 102       |

COMBINED AREA

620 sq.ft

DISCLAIMER: DRAWINGS ARE NOT TO SCALE, MATERIALS, SPECIFICATIONS AND FLOOR PLANS ARE SUBJECT TO CHANGE WITHOUT NOTICE. ALL RENDERING ARE ARTISTS CONCEPTIONS. ALL AREAS AND STATED ROOM DIMENSIONS ARE APPROXIMATE. ACTUALUSABLE FLOOR SPACE MAY VARY FROM THE STATED FLOOR AREA. FLOOR AREA MEASURED IN ACCORDANCE WITH TARION WARRANTY CORPORATION BULLETIN #22. E.&O.E. BALCONY SIZES AND CONFIGURATIONS VARY DEPENDING ON FLOOR LEVEL LOCATIONS.

## SUITE TYPE 1D

| SUITE AREA      | 467 sq.ft |
|-----------------|-----------|
| TERRACE AREA    | 189 sq.ft |
| SUITE ON FLOORS | 01        |
| SUITE NO.       | 118       |

COMBINED AREA

657 sq.ft