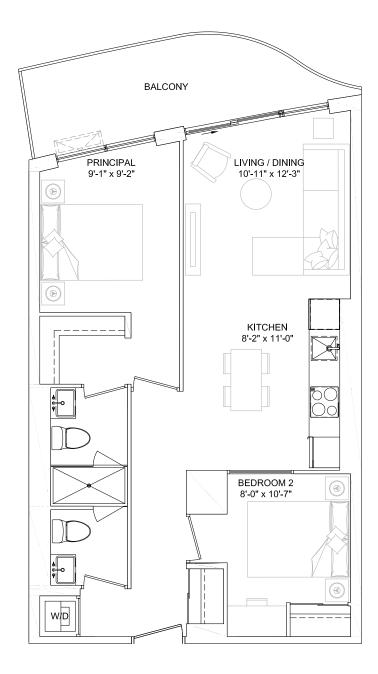

#### SUITE TYPE 1A-D

SUITE AREA 529 sq.ft BALCONY/TERRACE 73 - 132 sq.ft **SUITE ON FLOORS** 03, 04, 05 SUITE NO. 318, 421, 521

SUITE AS SHOWN SUITE AREA BALCONY AREA COMBINED AREA 421 529 sq.ft 118 sq.ft 647 sq.ft