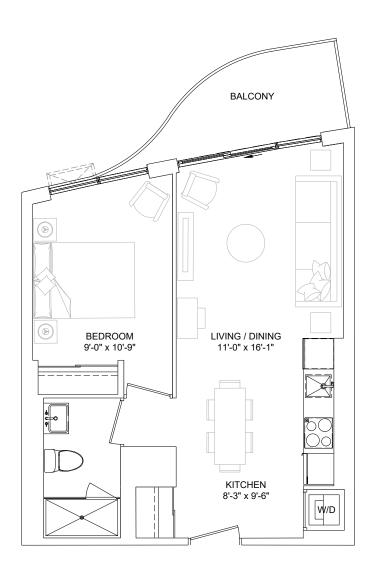

#### SUITE TYPE 1G

 SUITE AREA
 498 sq.ft

 BALCONY AREA
 58 - 87 sq.ft

 SUITE ON FLOORS
 03 - 07

 SUITE NO.
 305, 405, 505

 605, 705

SUITE AS SHOWN SUITE AREA BALCONY AREA COMBINED AREA 305 498 sq.ft 87 sq.ft 586 sq.ft