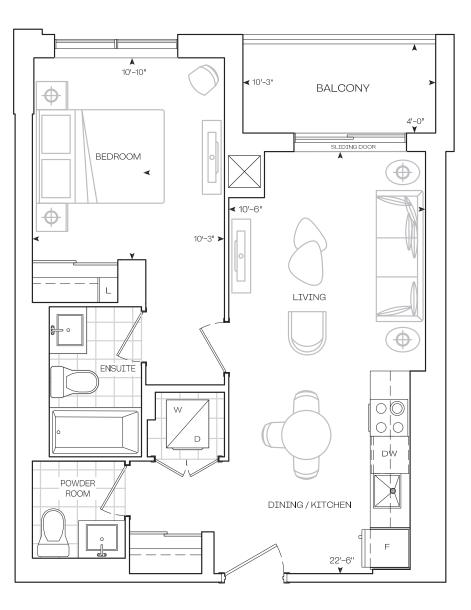

## **1 Bedroom**

**Burnet Series** 

Dimensions, specifications, layouts, location of materials and fixtures, tile floor and architectural detailing (including window size and location and door size, location, and swing) are approximate only and are subject to change or modifications, without notice. Actual usable floor space varies from stated floor area. Orientation of suite may be reserved, and Purchaser agrees to accept same. Balconies, terraces, and patios are exclusive, use common elements shown for display purposes only, and location and size are subject to change without notice. All illustrations are artist concept only. The provisions of Schedule "x" of the Agreement, including Section 6 and 38 apply to this Schedule. E. & O.E. (May 2024)

INTERIOREXTERIORTOTAL590 sq.Ft40 sq.Ft631 sq.Ft