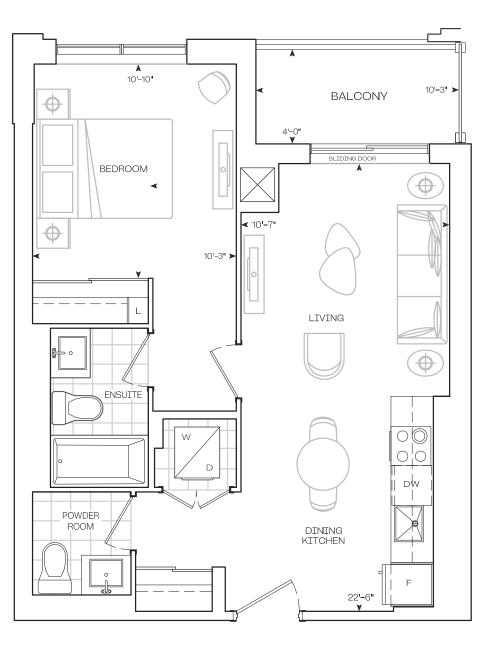

## **1 Bedroom**

**Burnet Series** 

Dimensions, specifications, layouts, location of materials and fixtures, tile floor and architectural detailing (including window size and location and door size, location, and swing) are approximate only and are subject to change or modifications, without notice. Actual usable floor space varies from stated floor area. Orientation of suite may be reserved, and Purchaser agrees to accept same. Balconies, terraces, and patios are exclusive, use common elements shown for display purposes only, and location and size are subject to change without notice. All illustrations are artist concept only. The provisions of Schedule "x" of the Agreement, including Section 6 and 38 apply to this Schedule. E. & O.E. (May 2024)