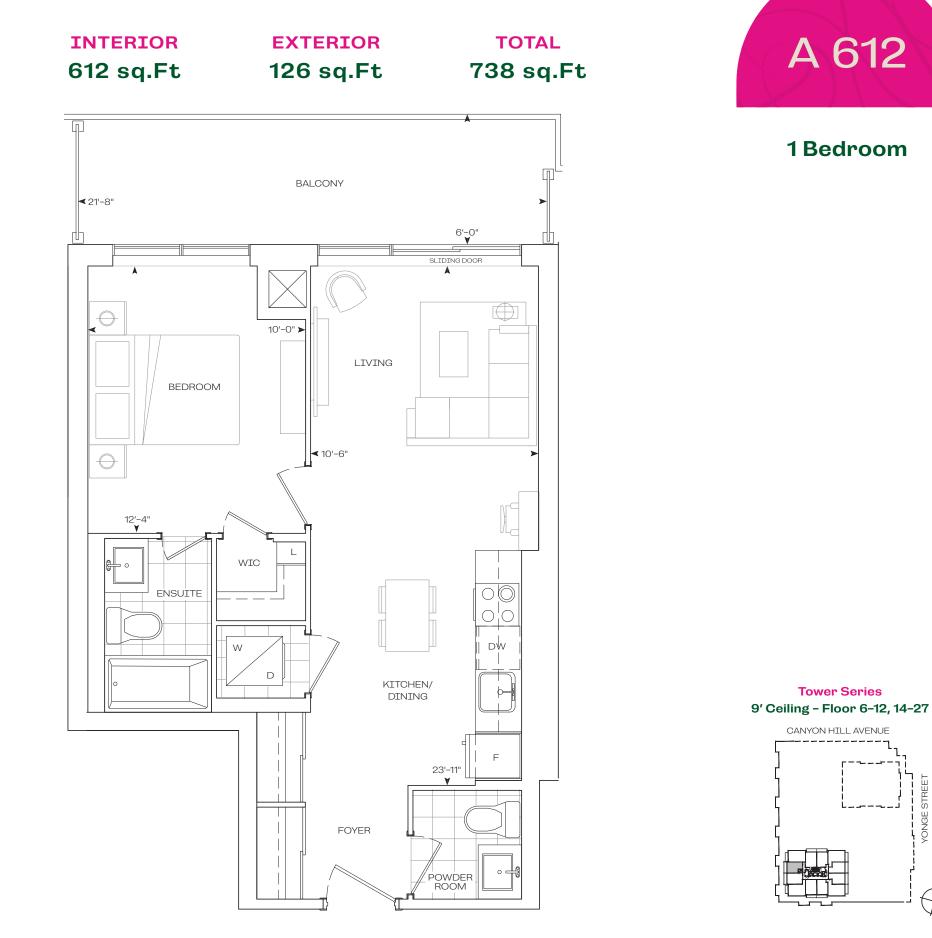

# A 592

# **1 Bedroom**

Dimensions, specifications, layouts, location of materials and fixtures, tile floor and architectural detailing (including window size and location and door size, location, and swing) are approximate only and are subject to change or modifications, without notice. Actual usable floor space varies from stated floor area. Orientation of suite may be reserved, and Purchaser agrees to accept same. Balconies, terraces, and patios are exclusive, use common elements shown for display purposes only, and location and size are subject to change without notice. All illustrations are artist concept only. The provisions of Schedule "x" of the Agreement, including Section 6 and 38 apply to this Schedule. E. & O.E. (May 2024)