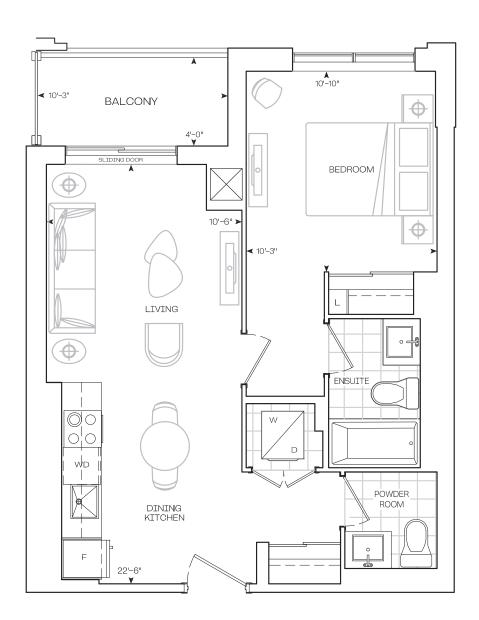

# **1 Bedroom**

#### Podium Series 9' Ceiling – Floor 2–4

Dimensions, specifications, layouts, location of materials and fixtures, tile floor and architectural detailing (including window size and location and door size, location, and swing) are approximate only and are subject to change or modifications, without notice. Actual usable floor space varies from stated floor area. Orientation of suite may be reserved, and Purchaser agrees to accept same. Balconies, terraces, and patios are exclusive, use common elements shown for display purposes only, and location and size are subject to change without notice. All illustrations are artist concept only. The provisions of Schedule "x" of the Agreement, including Section 6 and 38 apply to this Schedule. E. & O.E. (May 2024)