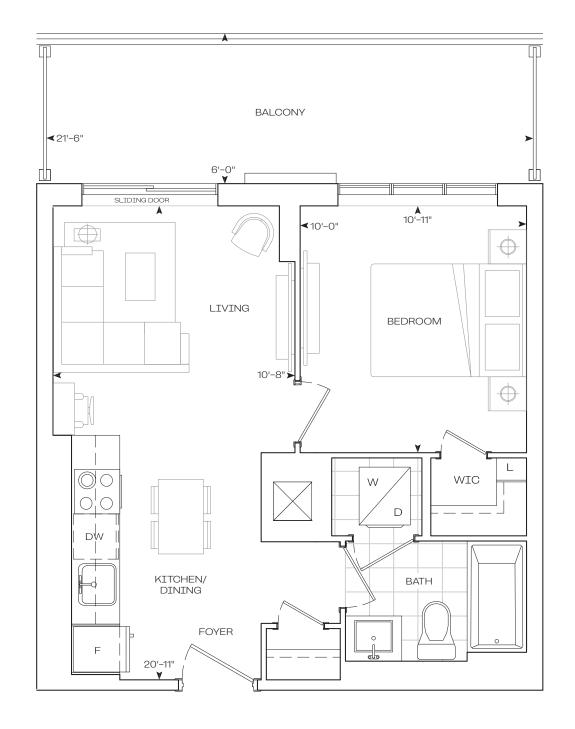

# **1 Bedroom**

#### Podium Series 9' Ceiling – Floor 2–4

Dimensions, specifications, layouts, location of materials and fixtures, tile floor and architectural detailing (including window size and location and door size, location, and swing) are approximate only and are subject to change or modifications, without notice. Actual usable floor space varies from stated floor area. Orientation of suite may be reserved, and Purchaser agrees to accept same. Balconies, terraces, and patios are exclusive, use common elements shown for display purposes only, and location and size are subject to change without notice. All illustrations are artist concept only. The provisions of Schedule "x" of the Agreement, including Section 6 and 38 apply to this Schedule. E. & O.E. (May 2024)

| INTERIOR  | EXTERIOR | TOTAL     |  |
|-----------|----------|-----------|--|
| 592 sq.Ft | 40 sq.Ft | 632 sq.Ft |  |