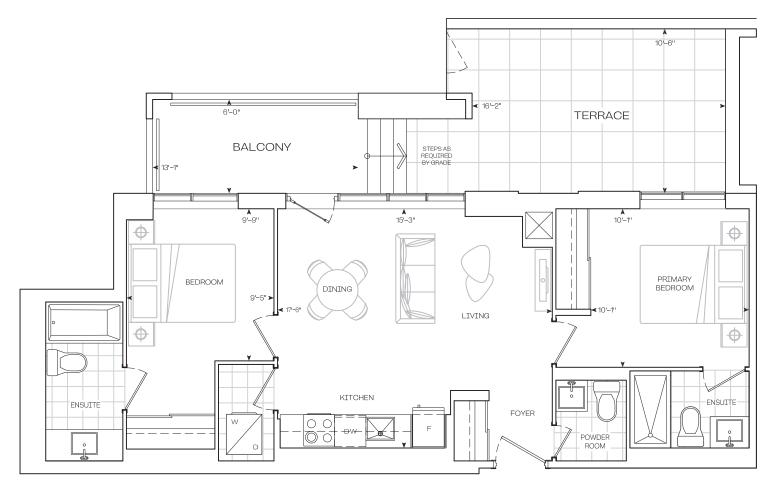

#### **Garden Series**

10' Ceiling - Floor 1

838 sq.Ft

**EXTERIOR** 

Balcony 78 sq.Ft
Terrace 114 sq.Ft

TOTAL 1030 sq.Ft

# 2 Bedroom