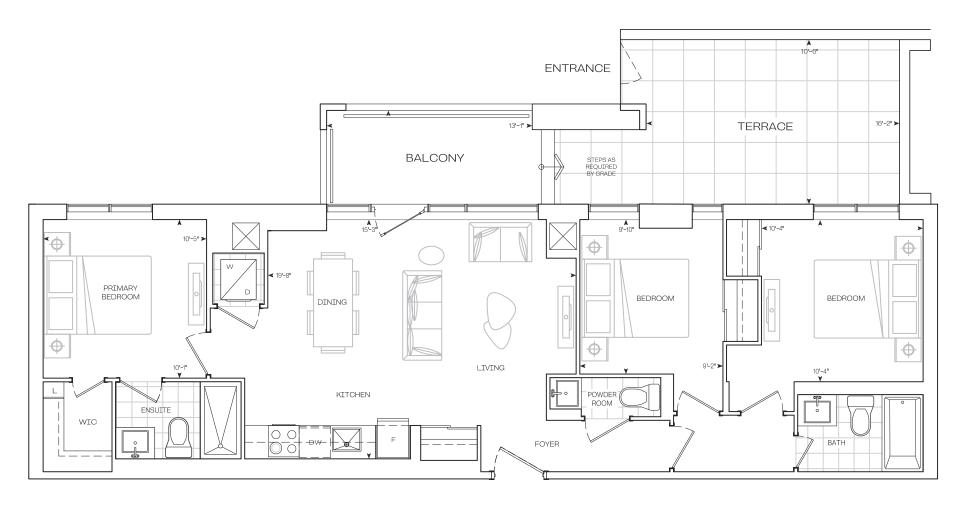

# 3 Bedroom

### **Garden Series**

10' Ceiling - Floor 1

1047 sq.Ft

**EXTERIOR** 

Balcony 70 sq.Ft
Terrace 110 sq.Ft

TOTAL 1227 sq.Ft

3 Bedroom Barrier Free

Garden Series 10' Ceiling - Floor 1

1050 sq.Ft

**EXTERIOR** 

Balcony 78 sq.Ft
Terrace 120 sq.Ft

**TOTAL** 

1248 sq.Ft

3 Bedroom Barrier Free

10' Ceiling - Floor 1