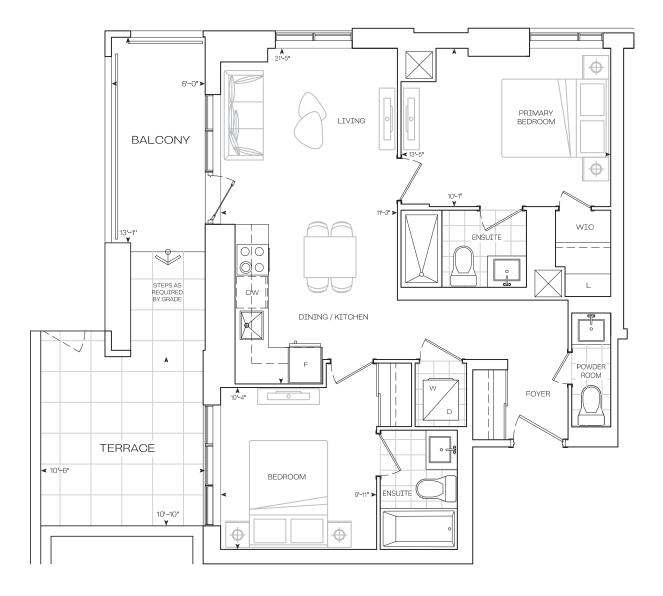

810 sq.Ft

**EXTERIOR** 

Balcony 78 sq.Ft
Terrace 168 sq.Ft

**TOTAL** 

1056 sq.Ft

C 810

# 2 Bedroom

#### **Garden Series**

10' Ceiling - Floor 1

838 sq.Ft

**EXTERIOR** 

Balcony 78 sq.Ft
Terrace 114 sq.Ft

TOTAL 1030 sq.Ft