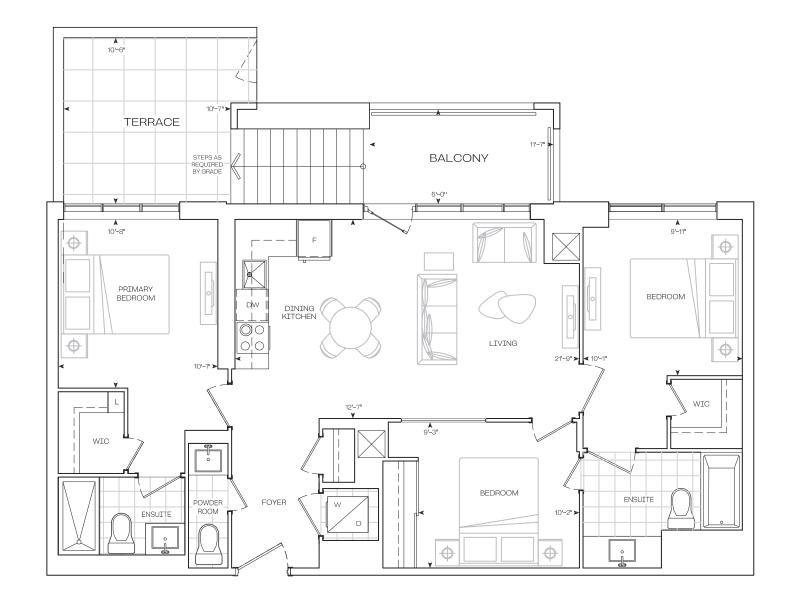

# 3 Bedroom

### **Garden Series**

10' Ceiling - Floor 1

1047 sq.Ft

**EXTERIOR** 

Balcony 70 sq.Ft
Terrace 110 sq.Ft

TOTAL 1227 sq.Ft

3 Bedroom Barrier Free

Garden Series 10' Ceiling - Floor 1