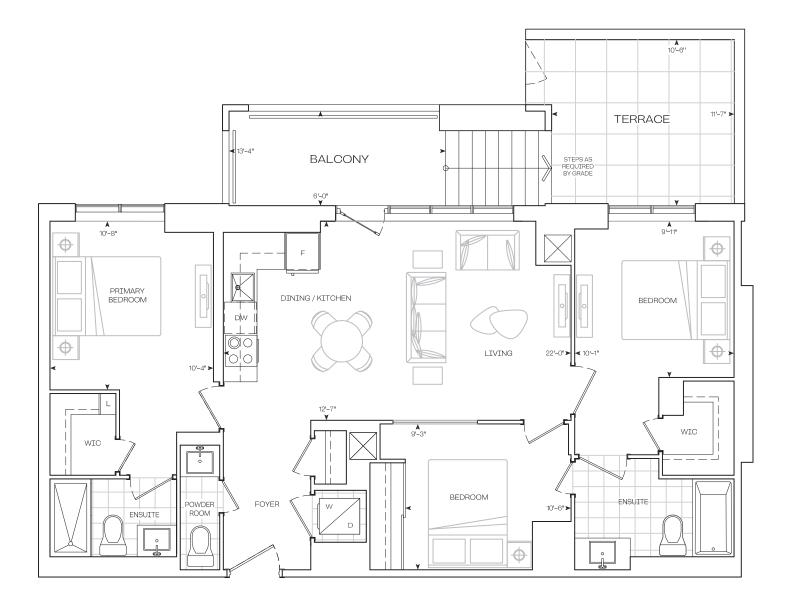

# 3 Bedroom

### **Garden Series**

10' Ceiling - Floor 1

1047 sq.Ft

**EXTERIOR** 

Balcony 70 sq.Ft
Terrace 110 sq.Ft

TOTAL 1227 sq.Ft

3 Bedroom Barrier Free

Garden Series 10' Ceiling - Floor 1