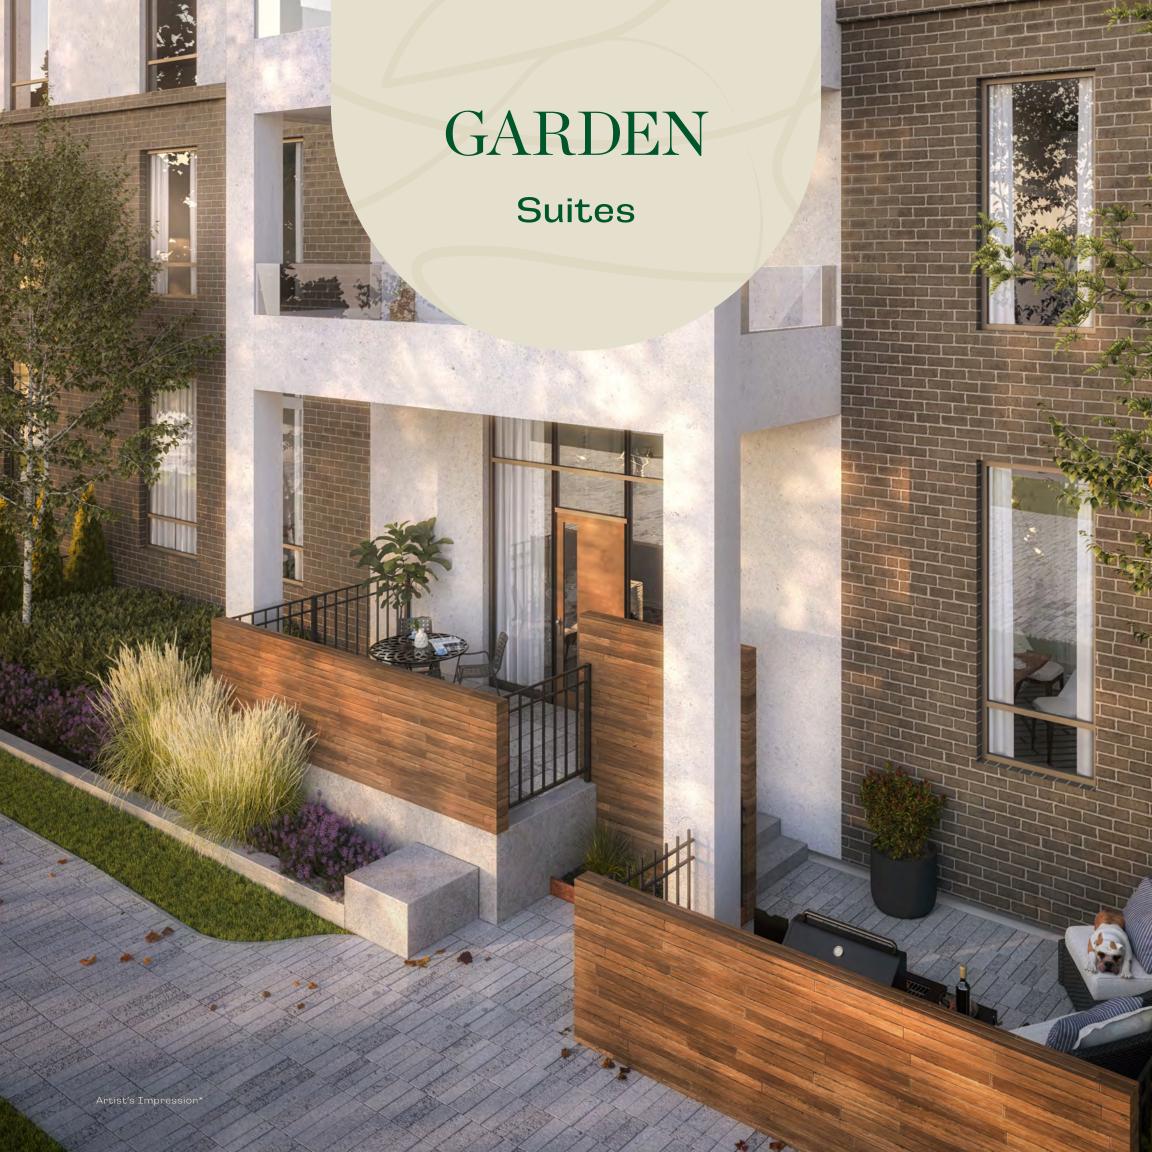

#### **Garden Series**

10' Ceiling - Floor 1

838 sq.Ft

**EXTERIOR** 

Balcony 78 sq.Ft
Terrace 114 sq.Ft

TOTAL 1030 sq.Ft