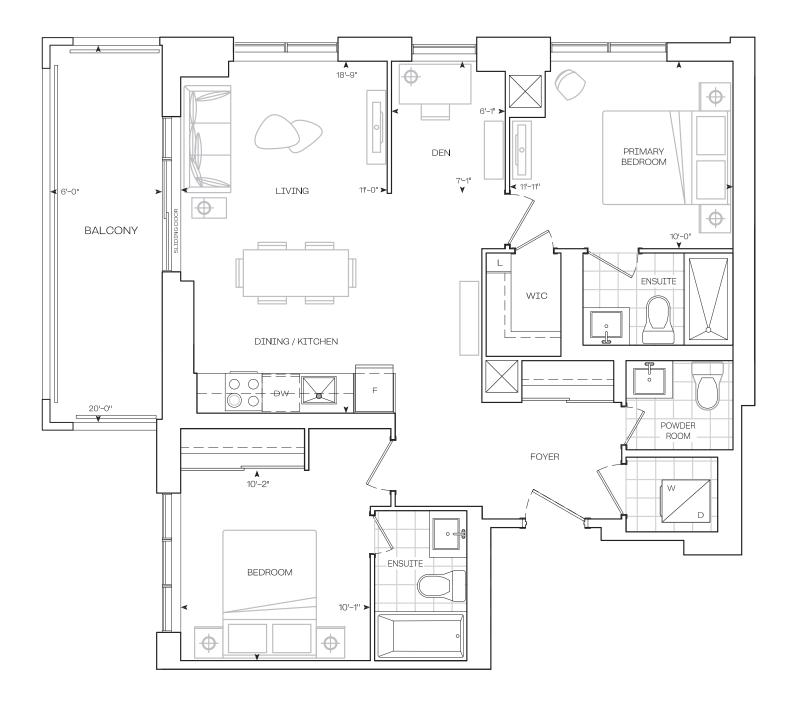

## TOWER & BURNET

Suites

INTERIOR 968 sq.Ft

**EXTERIOR** 

118 sq.Ft

TOTAL 1086 sq.Ft

## 2 Bedroom + Den

9' Ceiling - Floor 2-4

Dimensions, specifications, layouts, location of materials and fixtures, tile floor and architectural detailing (including window size and location and door size, location, and swing) are approximate only and are subject to change or modifications, without notice. Actual usable floor space varies from stated floor area. Orientation of suite may be reserved, and Purchaser agrees to accept same. Balconies, terraces, and patios are exclusive, use common elements shown for display purposes only, and location and size are subject to change without notice. All illustrations are artist concept only. The provisions of Schedule "x" of the Agreement, including Section 6 and 38 apply to this Schedule. E. & O.E. (May 2024)