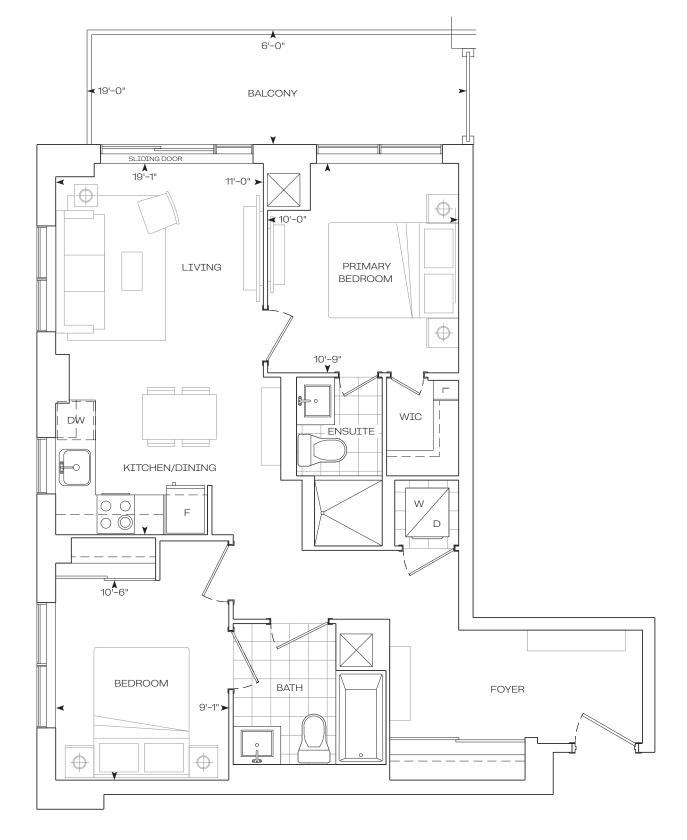

### 2 Bedroom

Burnet Series 10' Ceiling – Floor 28–30 CANYON HILL AVENUE

2 Bedroom Barrier Free

EXTERIOR

115 sq.Ft

TOTAL

966 sq.Ft

**Tower Series** 9' Ceiling - Floor 6-12, 14-27

Dimensions, specifications, layouts, location of materials and fixtures, tile floor and architectural detailing (including window size and location and door size, location, and swing) are approximate only and are subject to change or modifications, without notice. Actual usable floor space varies from stated floor area. Orientation of suite may be reserved, and Purchaser agrees to accept same. Balconies, terraces, and patios are exclusive, use common elements shown for display purposes only, and location and size are subject to change without notice. All illustrations are artist concept only. The provisions of Schedule "x" of the Agreement, including Section 6 and 38 apply to this Schedule. E. & O.E. (May 2024)