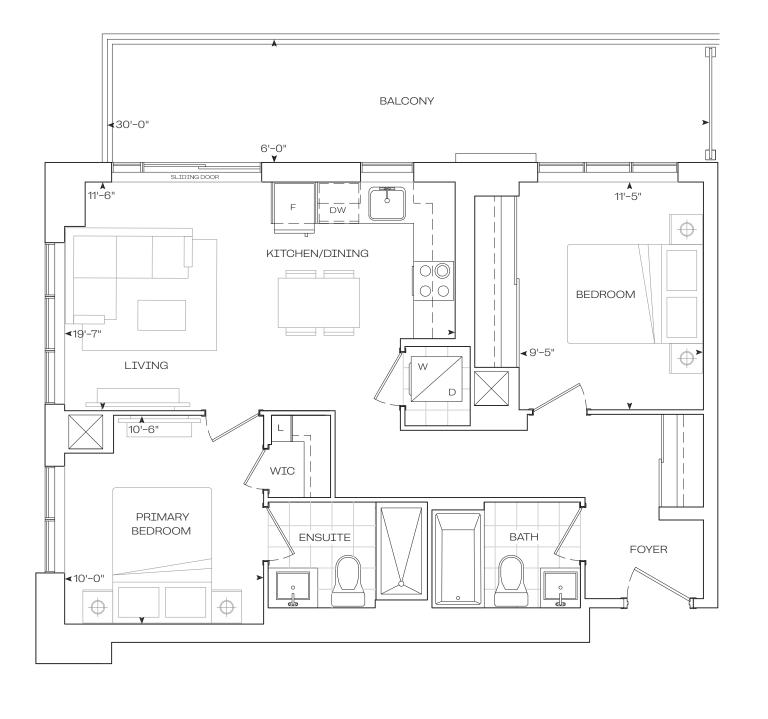

### 2 Bedroom

Burnet Series 10' Ceiling – Floor 28–30 CANYON HILL AVENUE

2 Bedroom Barrier Free

EXTERIOR

115 sq.Ft

TOTAL

966 sq.Ft

**Tower Series** 9' Ceiling - Floor 6-12, 14-27

#### Burnet Series 10' Ceiling - Floor 28-30