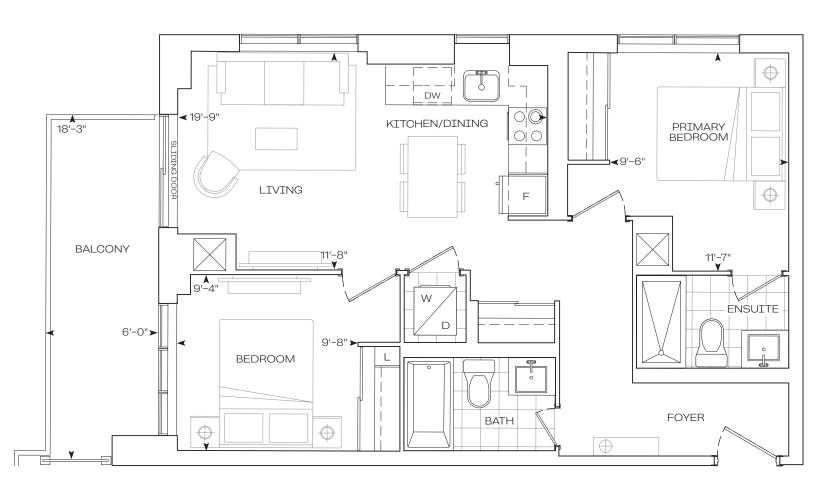

# TOWER & BURNET

Suites

-

NA

tist's Impressi

| INTERIOR  | EXTERIOR  | TOTAL     |  |
|-----------|-----------|-----------|--|
| 784 sq.Ft | 108 sq.Ft | 892 sq.Ft |  |

#### 2 Bedroom

#### Tower Series 9' Ceiling - Floor 6-12, 14-27

INTERIOREXTERIORTOTAL786 sq.Ft120 sq.Ft906 sq.Ft