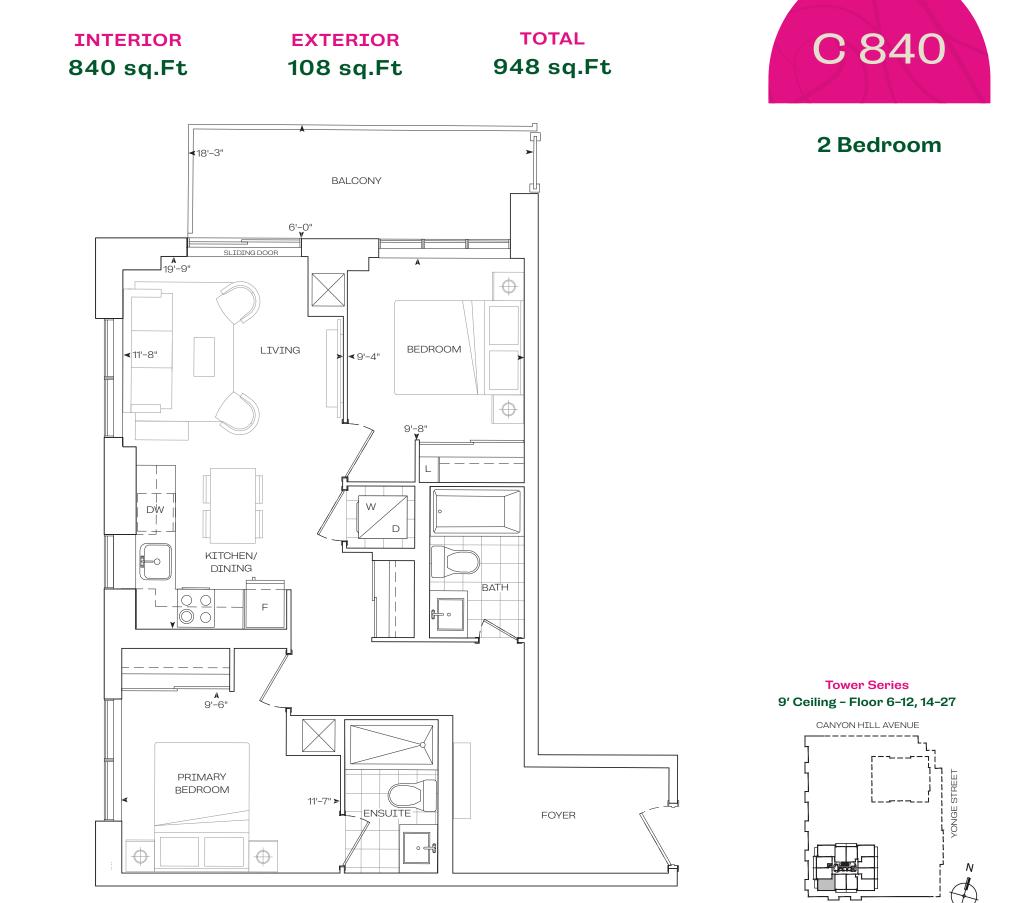

# TOWER & BURNET

Suites

-

NA

tist's Impressi

| INTERIOR  | EXTERIOR  | TOTAL     |  |
|-----------|-----------|-----------|--|
| 784 sq.Ft | 108 sq.Ft | 892 sq.Ft |  |

#### 2 Bedroom

#### Tower Series 9' Ceiling - Floor 6-12, 14-27

INTERIOREXTERIORTOTAL786 sq.Ft120 sq.Ft906 sq.Ft

Dimensions, specifications, layouts, location of materials and fixtures, tile floor and architectural detailing (including window size and location and door size, location, and swing) are approximate only and are subject to change or modifications, without notice. Actual usable floor space varies from stated floor area. Orientation of suite may be reserved, and Purchaser agrees to accept same. Balconies, terraces, and patios are exclusive, use common elements shown for display purposes only, and location and size are subject to change without notice. All illustrations are artist concept only. The provisions of Schedule "x" of the Agreement, including Section 6 and 38 apply to this Schedule. E. & O.E. (May 2024)