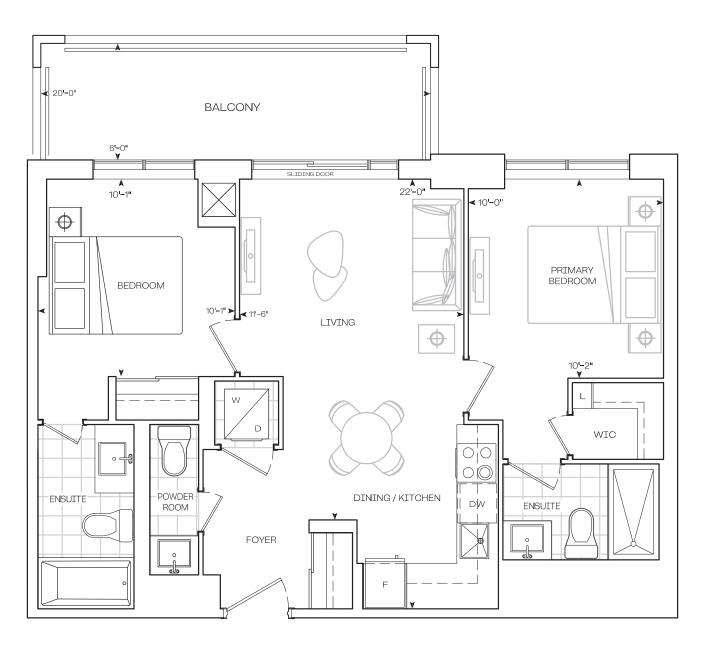

### 2 Bedroom

Burnet Series 10' Ceiling – Floor 28–30 CANYON HILL AVENUE

2 Bedroom Barrier Free

EXTERIOR

115 sq.Ft

TOTAL

966 sq.Ft

**Tower Series** 9' Ceiling - Floor 6-12, 14-27

#### Burnet Series 10' Ceiling - Floor 28-30