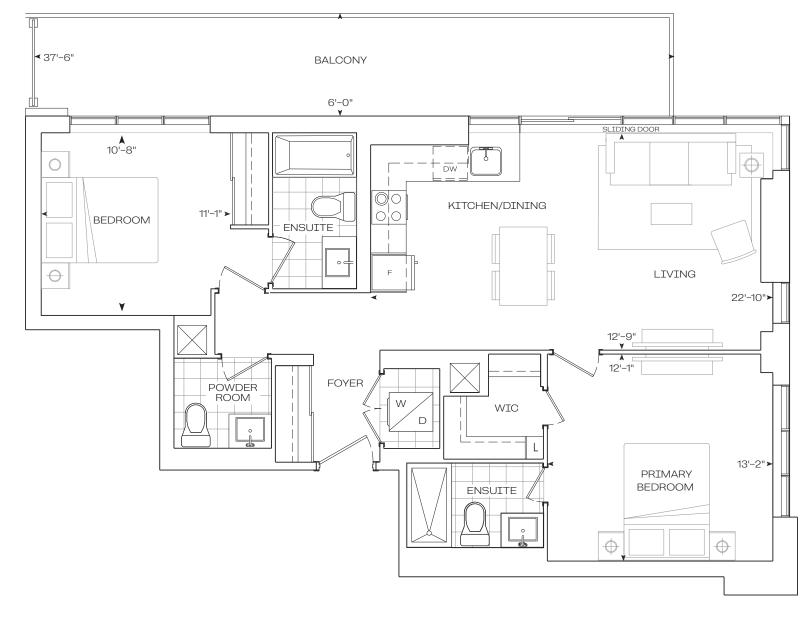

#### Tower Series 9' Ceiling - Floor 6-12, 14-27

INTERIOREXTERIORTOTAL786 sq.Ft120 sq.Ft906 sq.Ft