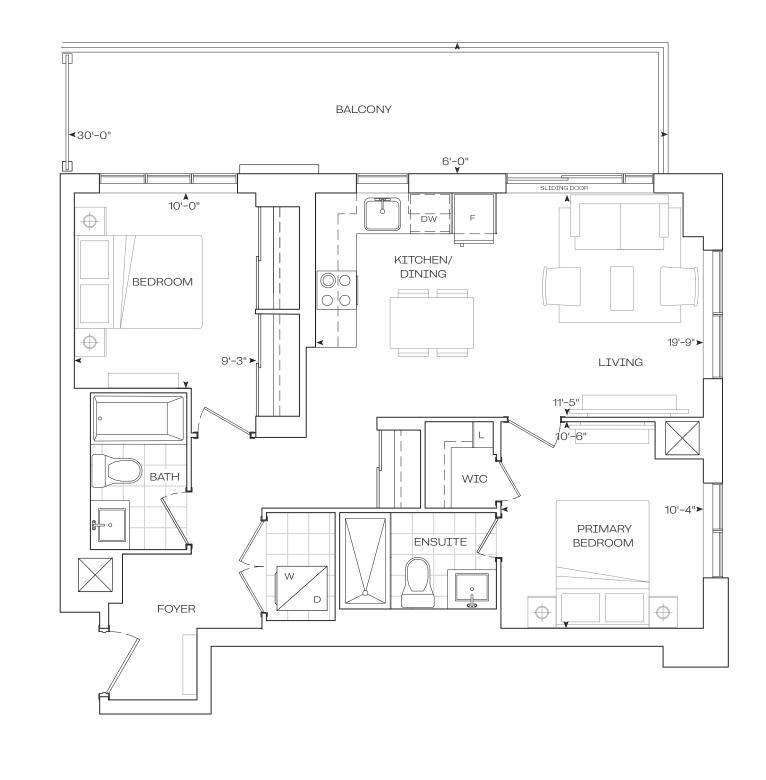

### 2 Bedroom

Burnet Series 10' Ceiling – Floor 28–30 CANYON HILL AVENUE

2 Bedroom Barrier Free

EXTERIOR

115 sq.Ft

TOTAL

966 sq.Ft

**Tower Series** 9' Ceiling - Floor 6-12, 14-27

#### Burnet Series 10' Ceiling - Floor 28-30