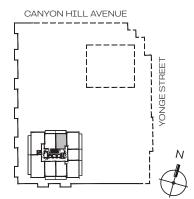

**EXTERIOR** 

**TOTAL** 

492 sq.Ft

126 sq.Ft

618 sq.Ft



# 1 Bedroom







1 Bedroom + Den





INTERIOR

**EXTERIOR** 

633 sq.Ft

120 sq.Ft

753 sq.Ft

**TOTAL** 



**EXTERIOR** 

**TOTAL** 

639 sq.Ft

120 sq.Ft

759 sq.Ft





1 Bedroom + Den

Penthouse

10' Ceiling - Floor 31





1 Bedroom + Den





INTERIOR

**EXTERIOR** 

TOTAL

654 sq.Ft

120 sq.Ft

774 sq.Ft



**EXTERIOR** 

**TOTAL** 

668 sq.Ft

120 sq.Ft

788 sq.Ft





1 Bedroom + Den

Penthouse

10' Ceiling - Floor 31





**EXTERIOR** 

**TOTAL** 

800 sq.Ft

181 sq.Ft

981 sq.Ft

# 2 Bedroom



#### Penthouse 10' Ceiling - Floor 31



**EXTERIOR** 

**TOTAL** 

824 sq.Ft

180 sq.Ft

1004 sq.Ft



# 2 Bedroom







**EXTERIOR** 

**TOTAL** 

1009 sq.Ft

222 sq.Ft

1231 sq.Ft

# 2 Bedroom



**EXTERIOR** 

**TOTAL** 

1125 sq.Ft

225 sq.Ft

1350 sq.Ft



3 Bedroom