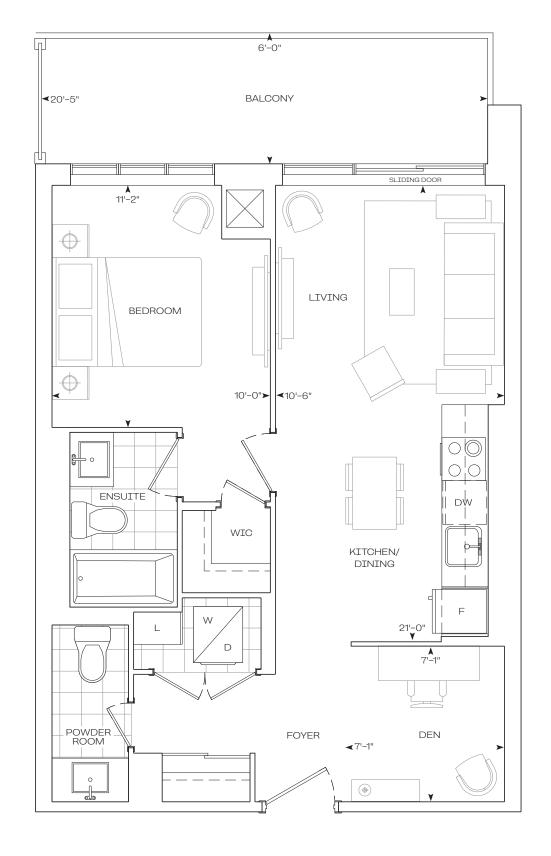

# 1 Bedroom

1 Bedroom + Den

INTERIOR

**EXTERIOR** 

633 sq.Ft

120 sq.Ft

753 sq.Ft

**TOTAL** 