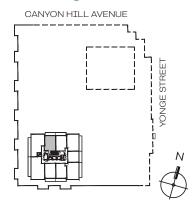

**EXTERIOR** 

**TOTAL** 

492 sq.Ft

126 sq.Ft

618 sq.Ft



# 1 Bedroom







1 Bedroom + Den





INTERIOR

**EXTERIOR** 

633 sq.Ft

120 sq.Ft

753 sq.Ft

**TOTAL** 



**EXTERIOR** 

**TOTAL** 

639 sq.Ft

120 sq.Ft

759 sq.Ft





1 Bedroom + Den

Penthouse

10' Ceiling - Floor 31





1 Bedroom + Den





INTERIOR

**EXTERIOR** 

TOTAL

654 sq.Ft

120 sq.Ft

774 sq.Ft



**EXTERIOR** 

**TOTAL** 

668 sq.Ft

120 sq.Ft

788 sq.Ft





1 Bedroom + Den

Penthouse

10' Ceiling - Floor 31





**EXTERIOR** 

**TOTAL** 

800 sq.Ft

181 sq.Ft

981 sq.Ft

# 2 Bedroom



#### Penthouse 10' Ceiling - Floor 31



**EXTERIOR** 

**TOTAL** 

824 sq.Ft

180 sq.Ft

1004 sq.Ft



# 2 Bedroom







**EXTERIOR** 

**TOTAL** 

1009 sq.Ft

222 sq.Ft

1231 sq.Ft

# 2 Bedroom



**EXTERIOR** 

**TOTAL** 

1125 sq.Ft

225 sq.Ft

1350 sq.Ft



3 Bedroom