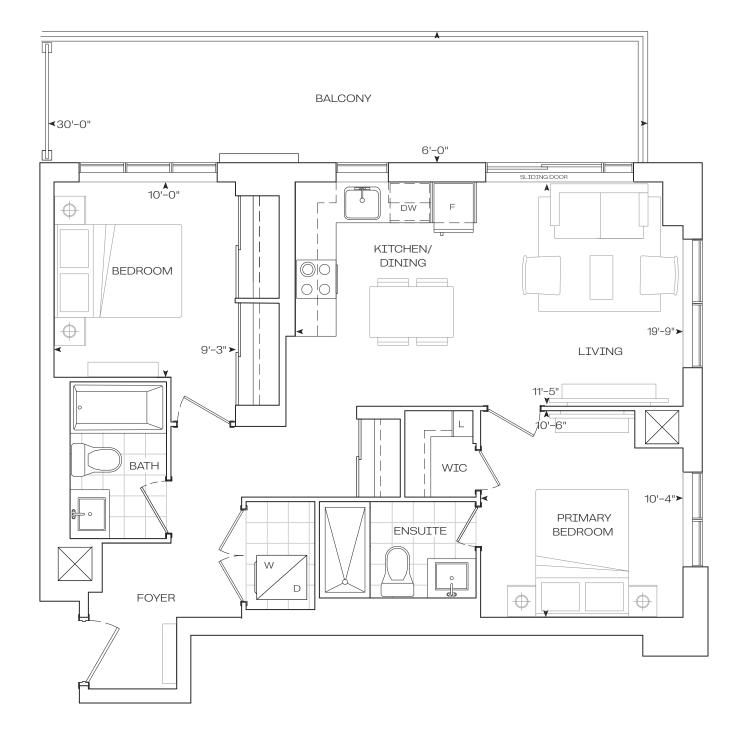

#### Penthouse 10' Ceiling - Floor 31

**EXTERIOR** 

**TOTAL** 

824 sq.Ft

180 sq.Ft

1004 sq.Ft