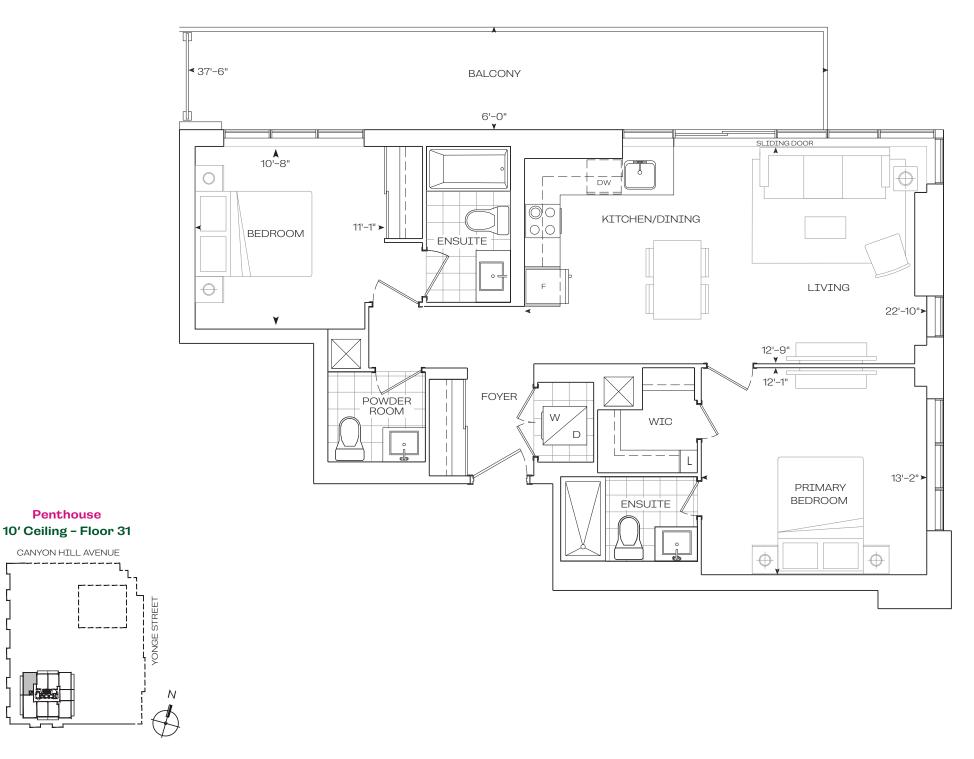

**EXTERIOR** 

**TOTAL** 

639 sq.Ft

120 sq.Ft

759 sq.Ft

1 Bedroom + Den

Penthouse

10' Ceiling - Floor 31