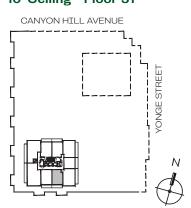

**EXTERIOR** 

**TOTAL** 

639 sq.Ft

120 sq.Ft

759 sq.Ft

1 Bedroom + Den

Penthouse

10' Ceiling - Floor 31