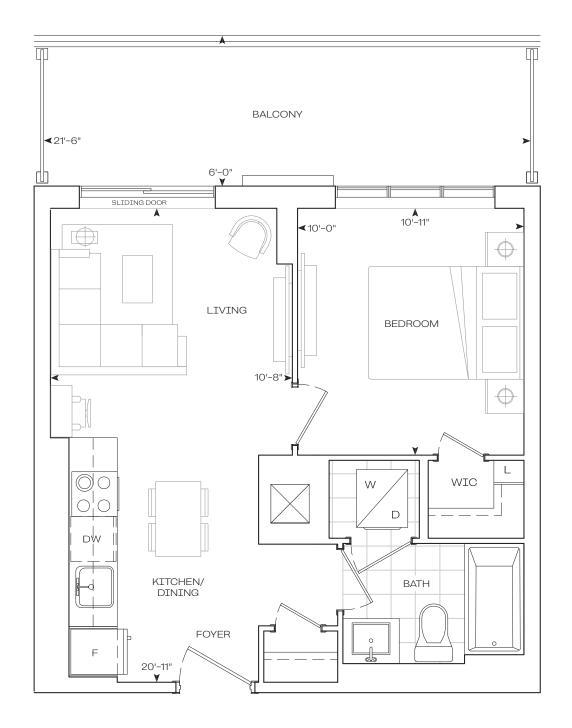

**EXTERIOR** 

**TOTAL** 

492 sq.Ft

126 sq.Ft

618 sq.Ft



# 1 Bedroom







1 Bedroom + Den





INTERIOR

**EXTERIOR** 

633 sq.Ft

120 sq.Ft

753 sq.Ft

**TOTAL** 



**EXTERIOR** 

**TOTAL** 

639 sq.Ft

120 sq.Ft

759 sq.Ft





1 Bedroom + Den

Penthouse

10' Ceiling - Floor 31





1 Bedroom + Den





INTERIOR

**EXTERIOR** 

TOTAL

654 sq.Ft

120 sq.Ft

774 sq.Ft



**EXTERIOR** 

**TOTAL** 

668 sq.Ft

120 sq.Ft

788 sq.Ft





1 Bedroom + Den

Penthouse

10' Ceiling - Floor 31





**EXTERIOR** 

**TOTAL** 

800 sq.Ft

181 sq.Ft

981 sq.Ft

# 2 Bedroom



#### Penthouse 10' Ceiling - Floor 31



**EXTERIOR** 

**TOTAL** 

824 sq.Ft

180 sq.Ft

1004 sq.Ft



# 2 Bedroom







**EXTERIOR** 

**TOTAL** 

1009 sq.Ft

222 sq.Ft

1231 sq.Ft

# 2 Bedroom



**EXTERIOR** 

**TOTAL** 

1125 sq.Ft

225 sq.Ft

1350 sq.Ft



3 Bedroom