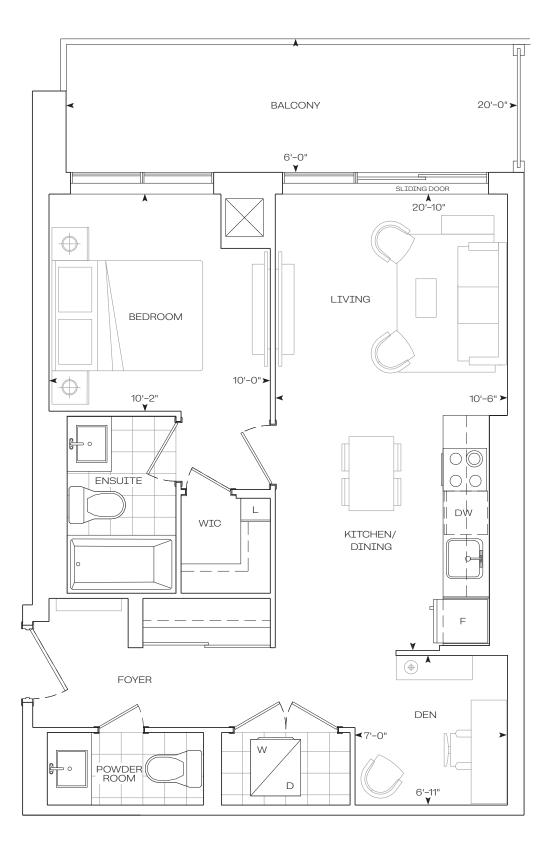

1 Bedroom + Den

INTERIOR

**EXTERIOR** 

TOTAL

654 sq.Ft

120 sq.Ft

774 sq.Ft

**EXTERIOR** 