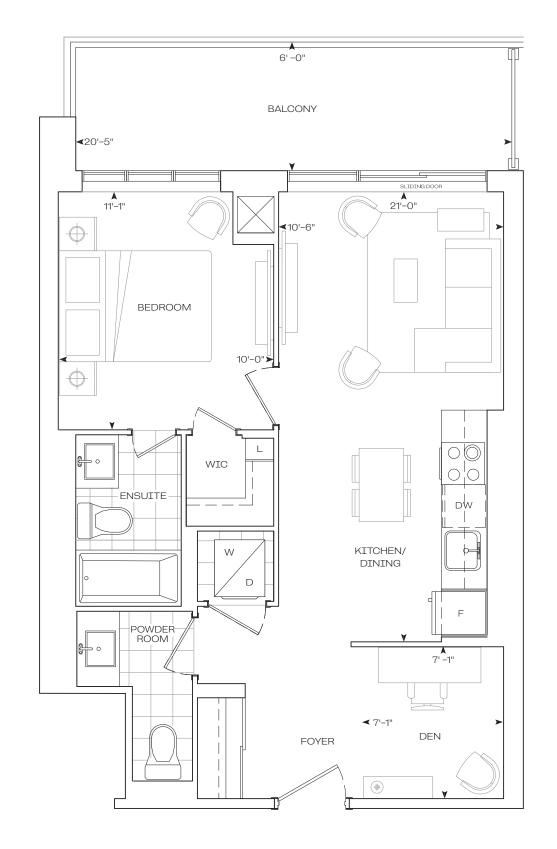

**EXTERIOR** 

**TOTAL** 

639 sq.Ft

120 sq.Ft

759 sq.Ft

1 Bedroom + Den

Penthouse

10' Ceiling - Floor 31

1 Bedroom + Den

INTERIOR

**EXTERIOR** 

TOTAL

654 sq.Ft

120 sq.Ft

774 sq.Ft

**EXTERIOR** 