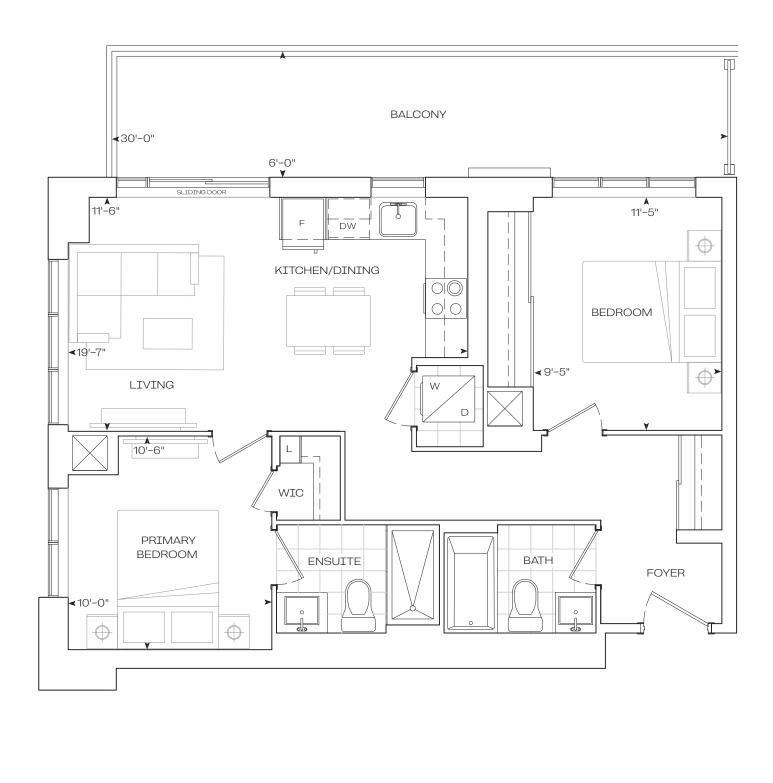

**TOTAL** 

668 sq.Ft

120 sq.Ft

788 sq.Ft

1 Bedroom + Den

Penthouse

10' Ceiling - Floor 31

**EXTERIOR** 