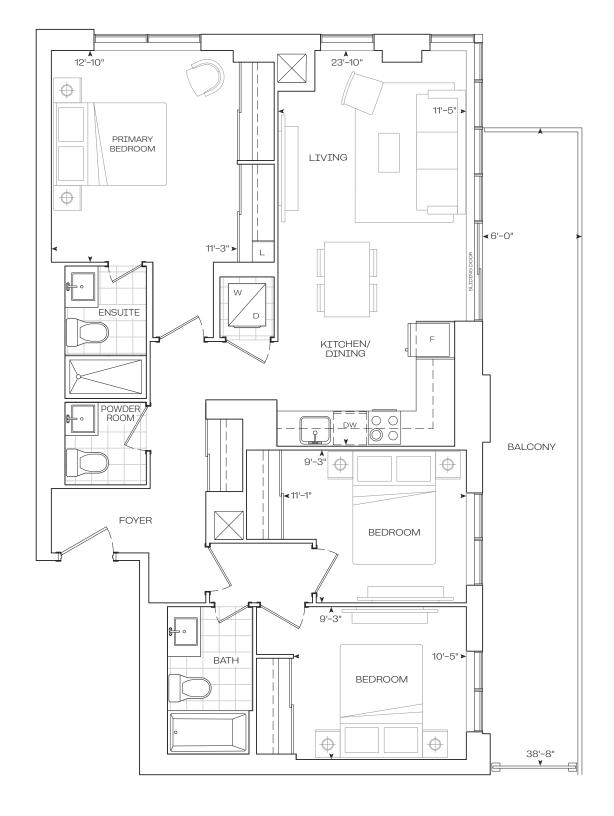

# 2 Bedroom

**EXTERIOR** 

**TOTAL** 

1125 sq.Ft

225 sq.Ft

1350 sq.Ft

3 Bedroom