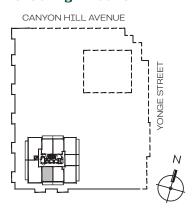

**EXTERIOR** 

**TOTAL** 

492 sq.Ft

126 sq.Ft

618 sq.Ft



# 1 Bedroom







1 Bedroom + Den





INTERIOR

**EXTERIOR** 

633 sq.Ft

120 sq.Ft

753 sq.Ft

**TOTAL** 



**EXTERIOR** 

**TOTAL** 

639 sq.Ft

120 sq.Ft

759 sq.Ft





1 Bedroom + Den

Penthouse

10' Ceiling - Floor 31





1 Bedroom + Den





INTERIOR

**EXTERIOR** 

TOTAL

654 sq.Ft

120 sq.Ft

774 sq.Ft



**EXTERIOR** 

**TOTAL** 

668 sq.Ft

120 sq.Ft

788 sq.Ft





1 Bedroom + Den

Penthouse

10' Ceiling - Floor 31





**EXTERIOR** 

**TOTAL** 

800 sq.Ft

181 sq.Ft

981 sq.Ft

# 2 Bedroom



#### Penthouse 10' Ceiling - Floor 31



**EXTERIOR** 

**TOTAL** 

824 sq.Ft

180 sq.Ft

1004 sq.Ft



# 2 Bedroom







**EXTERIOR** 

**TOTAL** 

1009 sq.Ft

222 sq.Ft

1231 sq.Ft

# 2 Bedroom



**EXTERIOR** 

**TOTAL** 

1125 sq.Ft

225 sq.Ft

1350 sq.Ft



3 Bedroom