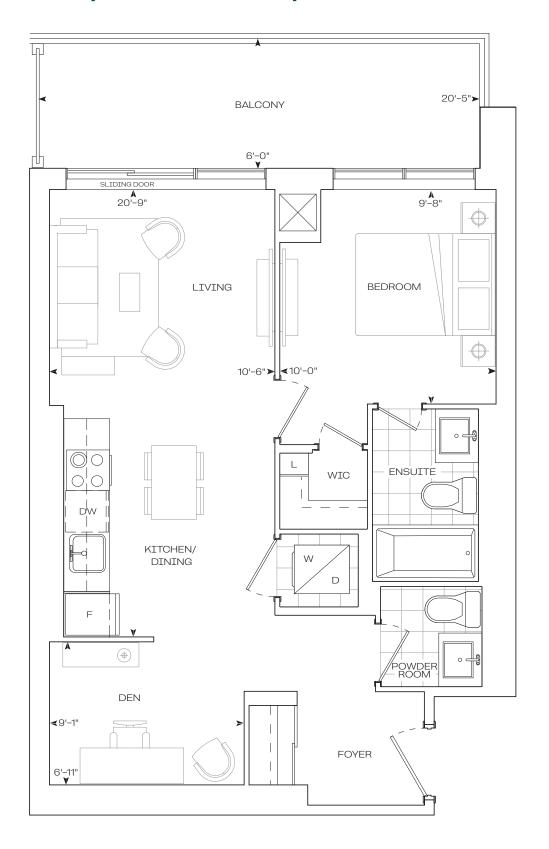

**TOTAL** 

668 sq.Ft

120 sq.Ft

788 sq.Ft

1 Bedroom + Den

Penthouse

10' Ceiling - Floor 31

**EXTERIOR** 