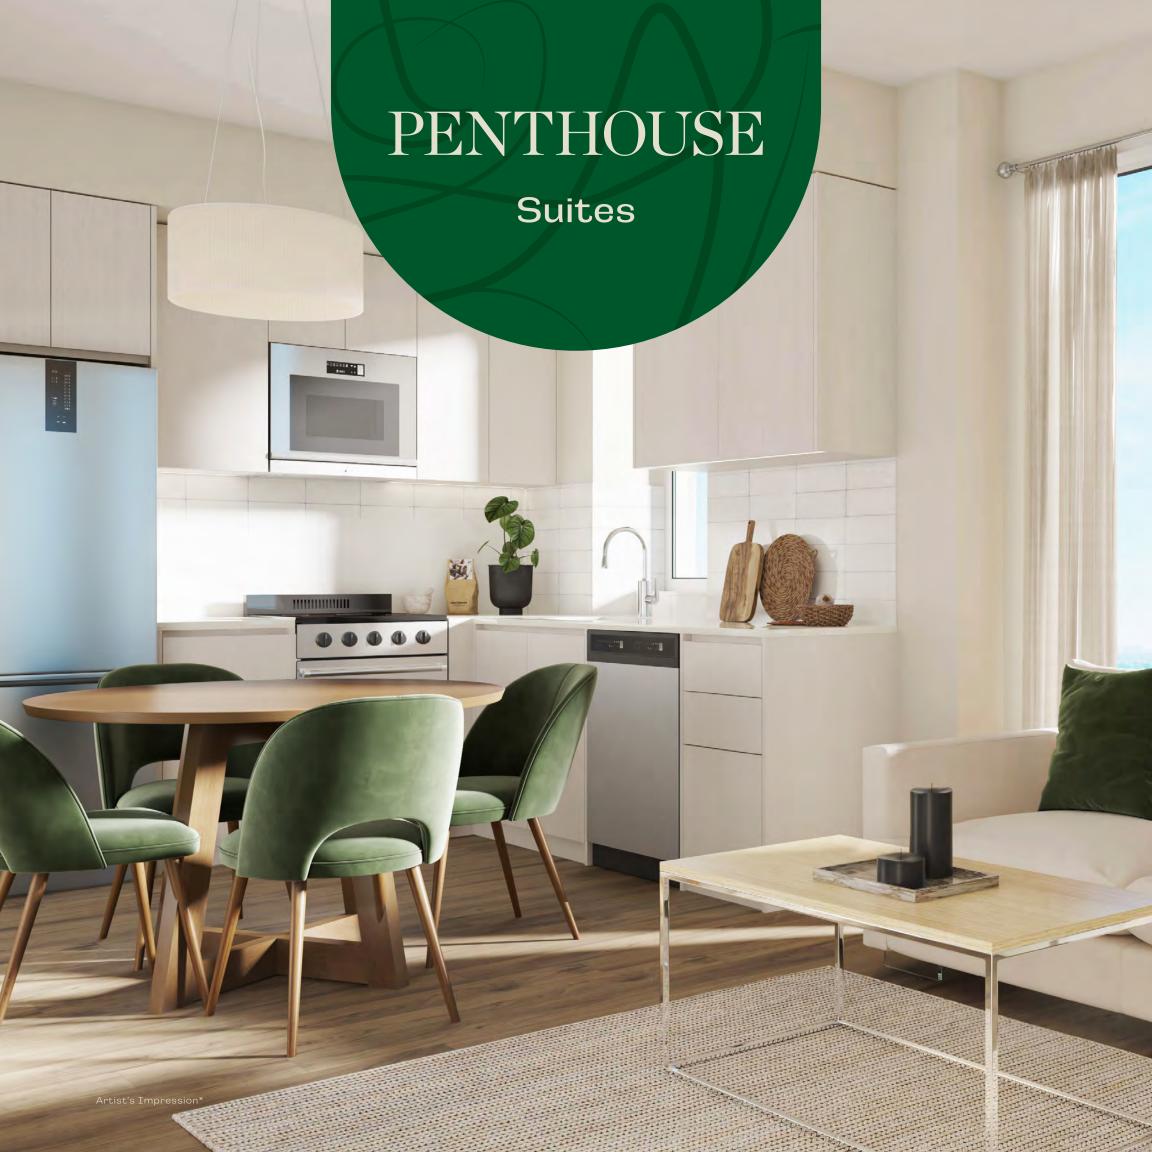

**EXTERIOR** 

**TOTAL** 

492 sq.Ft

126 sq.Ft

618 sq.Ft



# 1 Bedroom







1 Bedroom + Den





INTERIOR

**EXTERIOR** 

633 sq.Ft

120 sq.Ft

753 sq.Ft

**TOTAL** 



**EXTERIOR** 

**TOTAL** 

639 sq.Ft

120 sq.Ft

759 sq.Ft





1 Bedroom + Den

Penthouse

10' Ceiling - Floor 31





1 Bedroom + Den





INTERIOR

**EXTERIOR** 

TOTAL

654 sq.Ft

120 sq.Ft

774 sq.Ft



**EXTERIOR** 

**TOTAL** 

668 sq.Ft

120 sq.Ft

788 sq.Ft





1 Bedroom + Den

Penthouse

10' Ceiling - Floor 31





**EXTERIOR** 

**TOTAL** 

800 sq.Ft

181 sq.Ft

981 sq.Ft

# 2 Bedroom



#### Penthouse 10' Ceiling - Floor 31



**EXTERIOR** 

**TOTAL** 

824 sq.Ft

180 sq.Ft

1004 sq.Ft



# 2 Bedroom







**EXTERIOR** 

**TOTAL** 

1009 sq.Ft

222 sq.Ft

1231 sq.Ft

# 2 Bedroom



**EXTERIOR** 

**TOTA